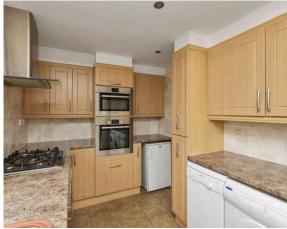

- Entrance porch
- Spacious living room with window to the front and a living flame gas fire
- Dining room with window to the rear
- Fitted kitchen with a range of base, wall, and pull-out larder units, unit lighting, five ring gas hob, extractor, Bosch oven, and Bosch integrated combined microwave grill, with remaining white goods included.
- Upper hallway with window to the side, Ramsey ladder loft access and store cupboard
- · Bedroom one with built-in mirrored wardrobes and front facing