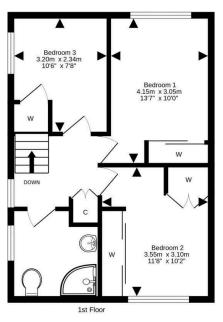

- Entrance porch
- Spacious living room with window to the front and a living flame gas fire
- Dining room with window to the rear
- Fitted kitchen with a range of base, wall, and pull-out larder units, unit lighting, five ring gas hob, extractor, Bosch oven, and Bosch integrated combined microwave grill, with remaining white goods included.
- Upper hallway with window to the side, Ramsey ladder loft access and store cupboard
- · Bedroom one with built-in mirrored wardrobes and front facing

## window

- Bedroom two with window to the rear, built-in mirrored wardrobes
- Bedroom three with window to the side and over stair storage
- Family shower room, fully tiled, electric shower, wc and sink with vanity unit and a towel radiator
- · Gas central heating and double glazing
- Lovely private garden grounds to the front, side, and rear
- Long driveway for several cars and a detached garage with light and power
- Ample On Street parking.
- Potential to extend (subject to planning)

## Price & Viewing

For price and viewing information or further details on this property please contact agent

EPC Band - C

For details of the total internal floor area, please refer to the property's Home Report. This plan is for illustrative purposes only and should be used as such by a prospective purchaser. Made with Metropix £2023