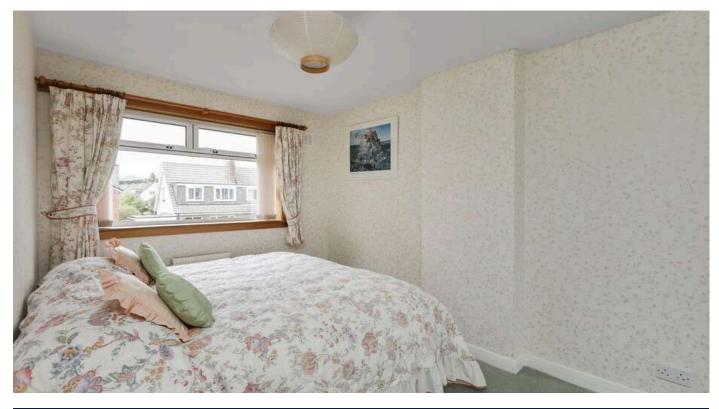

- Entrance porch
- Spacious living room with window to the front and a living flame gas fire
- Dining room with window to the rear
- Fitted kitchen with a range of base, wall, and pull-out larder units, unit lighting, five ring gas hob, extractor, Bosch oven, and Bosch integrated combined microwave grill, with remaining white goods included.
- Upper hallway with window to the side, Ramsey ladder loft access and store cupboard
- · Bedroom one with built-in mirrored wardrobes and front facing