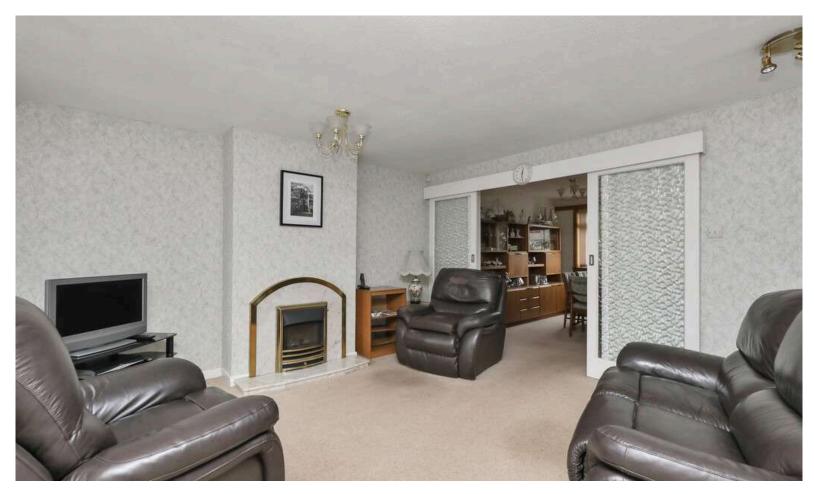

- Entrance porch
- Spacious living room with window to the front and a living flame gas fire
- Dining room with window to the rear
- Fitted kitchen with a range of base, wall, and pull-out larder units, unit lighting, five ring gas hob, extractor, Bosch oven, and Bosch integrated combined microwave grill, with remaining white goods included.
- Upper hallway with window to the side, Ramsey ladder loft access and store cupboard
- · Bedroom one with built-in mirrored wardrobes and front facing