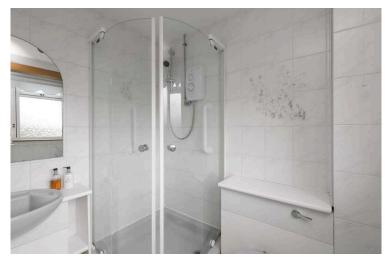

## window

- Bedroom two with window to the rear, built-in mirrored wardrobes
- Bedroom three with window to the side and over stair storage
- Family shower room, fully tiled, electric shower, wc and sink with vanity unit and a towel radiator
- · Gas central heating and double glazing
- Lovely private garden grounds to the front, side, and rear
- Long driveway for several cars and a detached garage with light and power
- Ample On Street parking.
- Potential to extend (subject to planning)