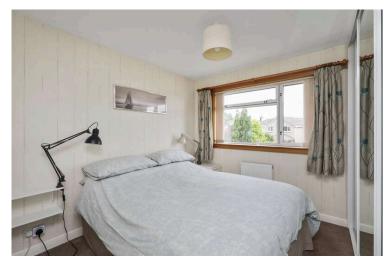

- Entrance porch
- Spacious living room with window to the front and a living flame gas fire
- Dining room with window to the rear
- Fitted kitchen with a range of base, wall, and pull-out larder units, unit lighting, five ring gas hob, extractor, Bosch oven, and Bosch integrated combined microwave grill, with remaining white goods included.
- Upper hallway with window to the side, Ramsey ladder loft access and store cupboard
- · Bedroom one with built-in mirrored wardrobes and front facing