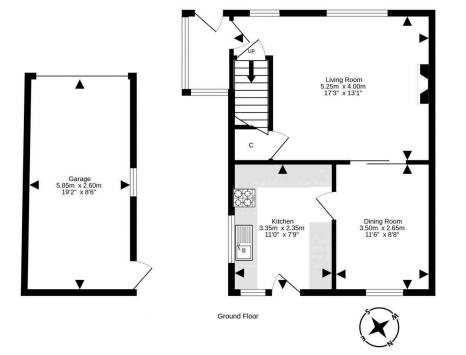

- Entrance porch
- Spacious living room with window to the front and a living flame gas fire
- Dining room with window to the rear
- Fitted kitchen with a range of base, wall, and pull-out larder units, unit lighting, five ring gas hob, extractor, Bosch oven, and Bosch integrated combined microwave grill, with remaining white goods included.
- Upper hallway with window to the side, Ramsey ladder loft access and store cupboard
- · Bedroom one with built-in mirrored wardrobes and front facing

## Price & Viewing

For price and viewing information or further details on this property please contact agent

EPC Band - C

For details of the total internal floor area, please refer to the property's Home Report. This plan is for illustrative purposes only and should be used as such by a prospective purchaser. Made with Metropix £2023