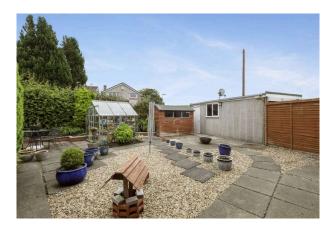

21 Ravelsykes Road, Penicuik, Midlothian, EH26 9JG

www.mcdougallmcqueen.co.uk

McDougall McQueen are delighted to present to the market this lovely bright and spacious three-bedroom semi-detached house set in a popular and much sought-after residential area in the lovely Midlothian town of Penicuik. Situated in a child safe street, at the end of a cul de sac, adjacent to a large grassed area with play park, this property would make the ideal choice for those with families given its close proximity to schooling and amenities. The property is offered in excellent condition throughout having been improved and well maintained by its owner and provides spacious and flexible family accommodation over two levels. There are private garden grounds to the front, side, and rear with a driveway providing access to a detached garage with both light and power. This ideal family home and its location, are sure to attract a lot of interest, and we would therefore recommend viewing at your earliest convenience.

## window

- Bedroom two with window to the rear, built-in mirrored wardrobes
- Bedroom three with window to the side and over stair storage
- Family shower room, fully tiled, electric shower, wc and sink with vanity unit and a towel radiator
- · Gas central heating and double glazing
- Lovely private garden grounds to the front, side, and rear
- Long driveway for several cars and a detached garage with light and power
- Ample On Street parking.
- Potential to extend (subject to planning)