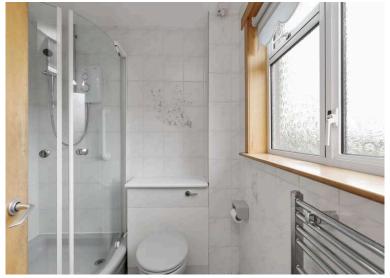

## window

- Bedroom two with window to the rear, built-in mirrored wardrobes
- Bedroom three with window to the side and over stair storage
- Family shower room, fully tiled, electric shower, wc and sink with vanity unit and a towel radiator
- · Gas central heating and double glazing
- Lovely private garden grounds to the front, side, and rear
- Long driveway for several cars and a detached garage with light and power
- Ample On Street parking.
- Potential to extend (subject to planning)