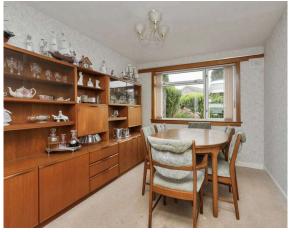

- Entrance porch
- Spacious living room with window to the front and a living flame gas fire
- Dining room with window to the rear
- Fitted kitchen with a range of base, wall, and pull-out larder units, unit lighting, five ring gas hob, extractor, Bosch oven, and Bosch integrated combined microwave grill, with remaining white goods included.
- Upper hallway with window to the side, Ramsey ladder loft access and store cupboard
- · Bedroom one with built-in mirrored wardrobes and front facing