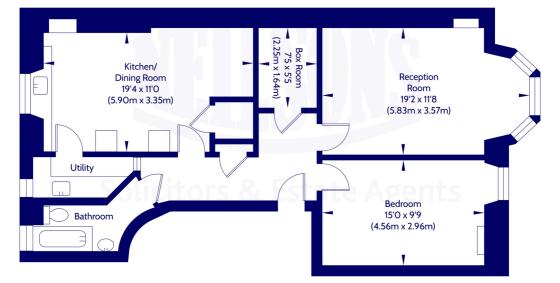

### Description

Internally, the property is presented in true walk-in condition while briefly comprising of; welcoming entrance hallway with a shelved storage cupboard, bright and spacious lounge with a feature bay window with a lovely open outlook, gorgeous cornicing and a shelved Edinburgh press cupboard, large fully-fitted kitchen/diner with a range of negotiable freestanding white goods, tiling in splash areas, shelved Edinburgh press cupboard, pulley drying rack and a sizable pantry cupboard, separate partially-tiled utility room with room for further white goods, generous double bedroom with space for freestanding furniture and different configurations and the same peaceful open outlook as the lounge, box room with fitted shelving offering flexibility to be used as a second bedroom or home office/study, and a partiallytiled bathroom suite with an over-bath shower.

Approx. Internal Area 76.19 Sq M / 820 Sq Ft. Not to scale. For identification only. © www.planography.co.uk 2024 First Floor

Whilst we endeavour to ensure that our sales particulars are accurate and reliable, the following general points should be noted with regard to the extent of our investigations prior to marketing the property and therefore if any particular aspect is of crucial relevance to you, please contact this office for verification particularly if you are contemplating travelling some distance to view.