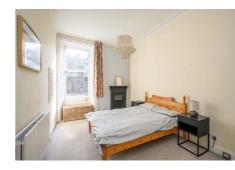

### Description

Internally, the property is presented in true walk-in condition while briefly comprising of; welcoming entrance hallway with a shelved storage cupboard, bright and spacious lounge with a feature bay window with a lovely open outlook, gorgeous cornicing and a shelved Edinburgh press cupboard, large fully-fitted kitchen/diner with a range of negotiable freestanding white goods, tiling in splash areas, shelved Edinburgh press cupboard, pulley drying rack and a sizable pantry cupboard, separate partially-tiled utility room with room for further white goods, generous double bedroom with space for freestanding furniture and different configurations and the same peaceful open outlook as the lounge, box room with fitted shelving offering flexibility to be used as a second bedroom or home office/study, and a partiallytiled bathroom suite with an over-bath shower.