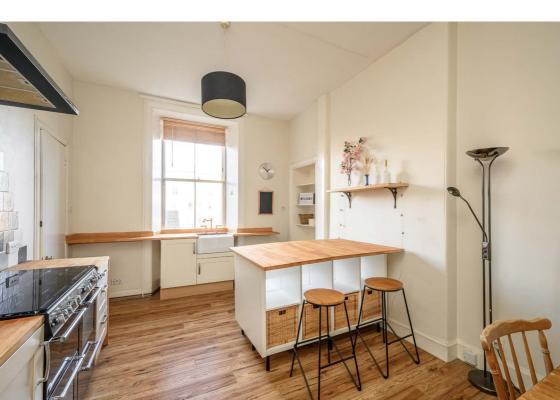

### Description

Internally, the property is presented in true walk-in condition while briefly comprising of; welcoming entrance hallway with a shelved storage cupboard, bright and spacious lounge with a feature bay window with a lovely open outlook, gorgeous cornicing and a shelved Edinburgh press cupboard, large fully-fitted kitchen/diner with a range of negotiable freestanding white goods, tiling in splash areas, shelved Edinburgh press cupboard, pulley drying rack and a sizable pantry cupboard, separate partially-tiled utility room with room for further white goods, generous double bedroom with space for freestanding furniture and different configurations and the same peaceful open outlook as the lounge, box room with fitted shelving offering flexibility to be used as a second bedroom or home office/study, and a partiallytiled bathroom suite with an over-bath shower.