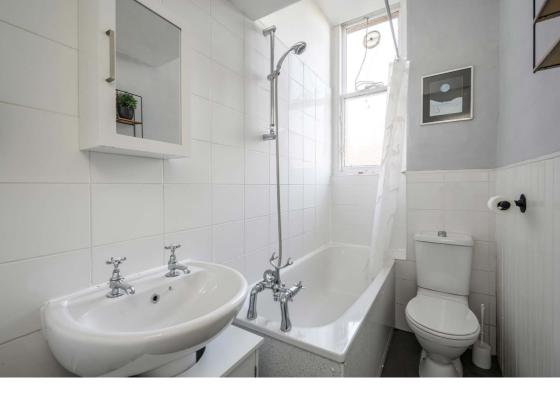

### Description

Internally, the property is presented in true walk-in condition while briefly comprising of; welcoming entrance hallway with a shelved storage cupboard, bright and spacious lounge with a feature bay window with a lovely open outlook, gorgeous cornicing and a shelved Edinburgh press cupboard, large fully-fitted kitchen/diner with a range of negotiable freestanding white goods, tiling in splash areas, shelved Edinburgh press cupboard, pulley drying rack and a sizable pantry cupboard, separate partially-tiled utility room with room for further white goods, generous double bedroom with space for freestanding furniture and different configurations and the same peaceful open outlook as the lounge, box room with fitted shelving offering flexibility to be used as a second bedroom or home office/study, and a partiallytiled bathroom suite with an over-bath shower.