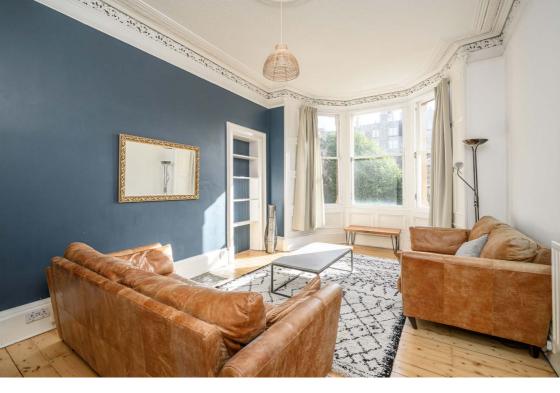

### Description

Internally, the property is presented in true walk-in condition while briefly comprising of; welcoming entrance hallway with a shelved storage cupboard, bright and spacious lounge with a feature bay window with a lovely open outlook, gorgeous cornicing and a shelved Edinburgh press cupboard, large fully-fitted kitchen/diner with a range of negotiable freestanding white goods, tiling in splash areas, shelved Edinburgh press cupboard, pulley drying rack and a sizable pantry cupboard, separate partially-tiled utility room with room for further white goods, generous double bedroom with space for freestanding furniture and different configurations and the same peaceful open outlook as the lounge, box room with fitted shelving offering flexibility to be used as a second bedroom or home office/study, and a partiallytiled bathroom suite with an over-bath shower.