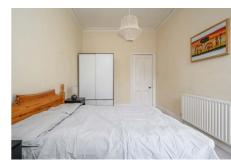

### Description

Internally, the property is presented in true walk-in condition while briefly comprising of; welcoming entrance hallway with a shelved storage cupboard, bright and spacious lounge with a feature bay window with a lovely open outlook, gorgeous cornicing and a shelved Edinburgh press cupboard, large fully-fitted kitchen/diner with a range of negotiable freestanding white goods, tiling in splash areas, shelved Edinburgh press cupboard, pulley drying rack and a sizable pantry cupboard, separate partially-tiled utility room with room for further white goods, generous double bedroom with space for freestanding furniture and different configurations and the same peaceful open outlook as the lounge, box room with fitted shelving offering flexibility to be used as a second bedroom or home office/study, and a partiallytiled bathroom suite with an over-bath shower.