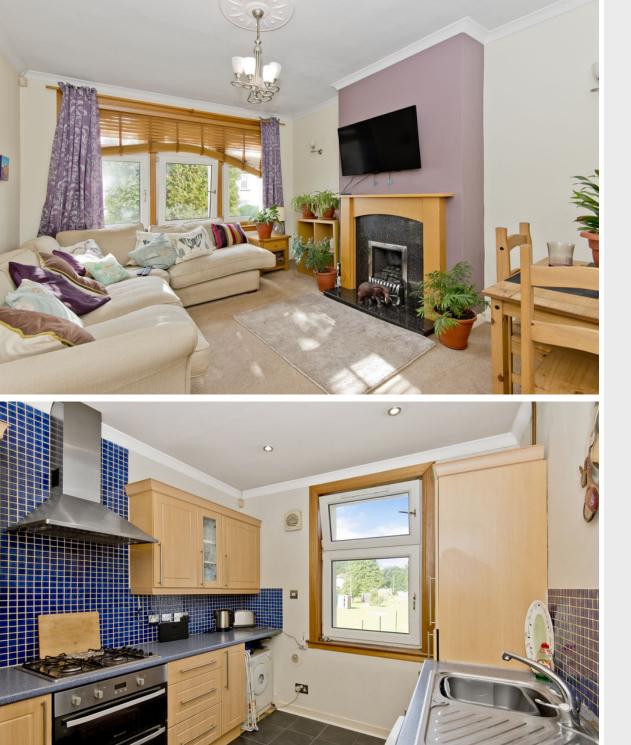

# $\bigcirc$

This first-floor flat forms part of an established development in Dundee and offers a spacious living room, a kitchen, two double bedrooms, and a bathroom, all enhanced by tasteful, modern interiors and characterful features. The development offers a large shared garden and benefits from access to unrestricted on-street parking. It is ideally positioned for swift access to excellent city amenities with Dundee & Angus College nearby as well as local bus routes into the city centre and nearby green spaces.

## FEATURES

- First-floor flat in Dundee
- Part of an established development
- Shared entrance stairwell
- Hallway with built-in storage
- Spacious living room with fireplace
- Modern kitchen
- Two double bedrooms
- Bathroom with shower-over-bath
- Large shared garden/drying green
- Unrestricted on-street parking
- Close to excellent city amenities