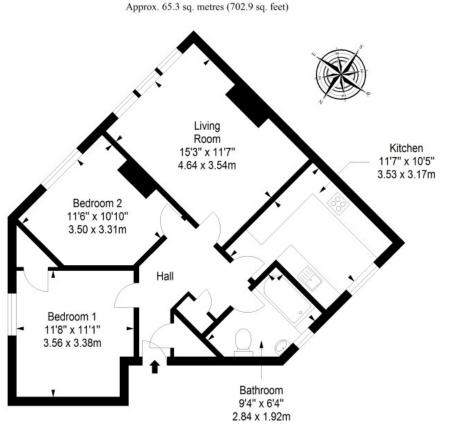

"THIS TWO-BEDROOM FIRST-FLOOR FLAT IS SURE TO APPEAL TO A WIDE DEMOGRAPHIC."

Total area: approx. 65.3 sq. metres (702.9 sq. feet)

🕞 gilson gray property 👔 gilson gray property 🙆 @gilsongrayprop 🕑 @gilsongrayprop