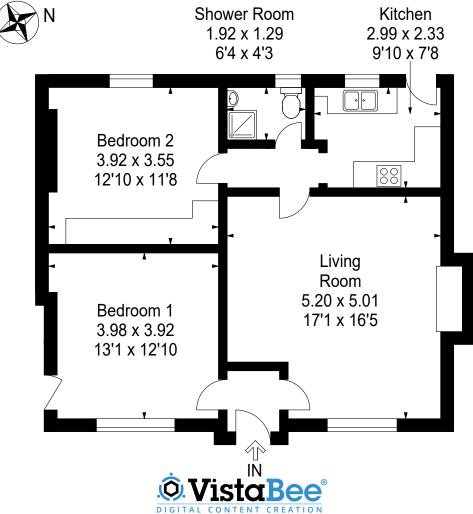

#### Approximate Internal Floor Area 731 Sq Ft / 68 Sq M

This plan is for layout guidance only and is not drawn to scale. Whilst every care is taken in the preparation of this plan, please check all dimension and shapes before making any decision reliant upon them. All room dimensions taken through cupboard/wardrobes to wall surface where possible or to surfaces indicated by arrow heads. (ID 110927)