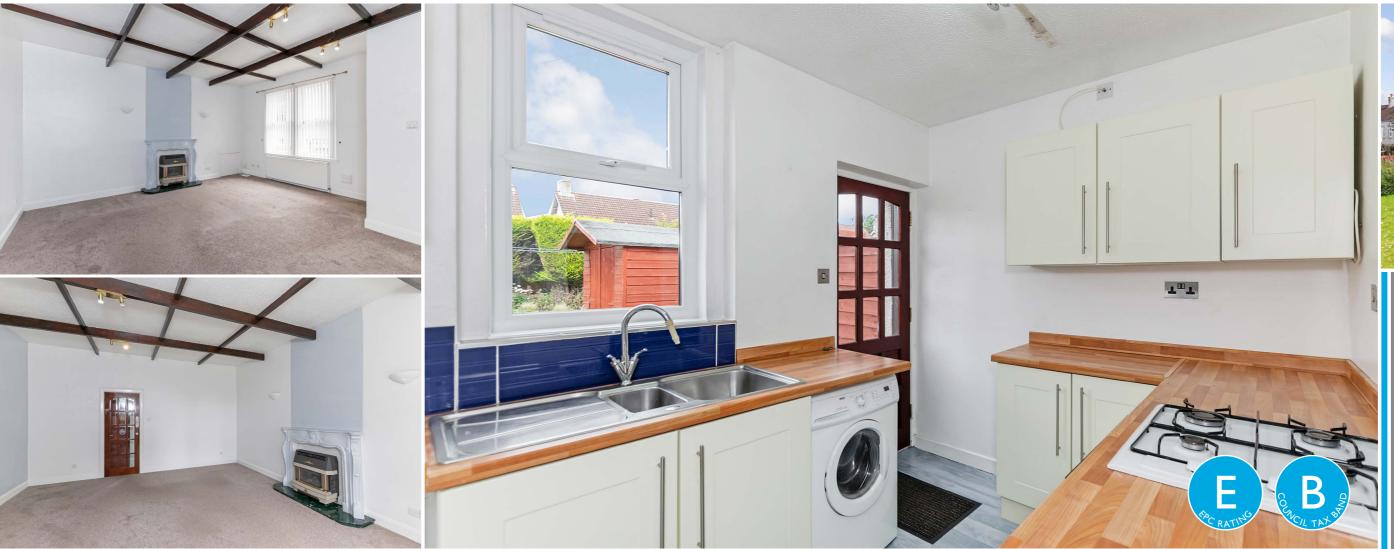

### Description

Boyd Property are delighted to present to the market this lovely midterraced cottage, located in the coastal town of Leven is set within easy reach of amenities, transport links, and the local beach. The property is offered in good order and the accommodation briefly comprises a welcoming entrance hall, lounge, fitted kitchen, two bedrooms and a contemporary shower room. The property benefits from gas central heating, well maintained private gardens to the front, rear and on street parking. This property will appeal to a variety of buyers and viewing is highly recommended.

## Features

- Entrance hall
- Lounge
- Kitchen
- 2 Bedrooms
- Shower room
- Gas central heating
- Private gardens to front and rear
- On street parking