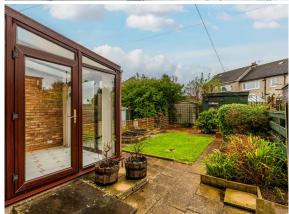

## Description

An excellent opportunity to purchase a particularly light and spacious terraced villa boasting a sunny southerly aspect in the desirable Mountcastle district lying east of the city centre. The property does now require upgrading and offers excellent potential to become a superb family home. The accommodation briefly comprises an entrance hall, lounge, dining room, which is currently being utilised as a bar by the current proprietor, a fitted kitchen and conservatory. A carpeted staircase leads to the upper landing which gives access to three bedrooms and a shower room. The property benefits from gas central heating, double glazing, good storage facilities, private gardens to the front and rear and a driveway to the front provides off street parking.

### Features

- Entrance hall
- Lounge
- Dining room/Bar
- Kitchen
- Conservatory
- Upper landing
- 3 Bedrooms
- Shower room
- Double glazing
- Gas central heating
- Private gardens to front and rear
- Driveway