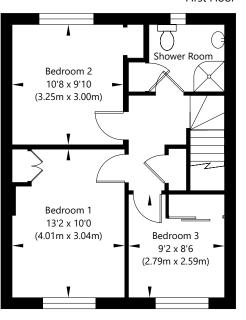

## Description

An excellent opportunity to purchase a particularly light and spacious terraced villa boasting a sunny southerly aspect in the desirable Mountcastle district lying east of the city centre. The property does now require upgrading and offers excellent potential to become a superb family home. The accommodation briefly comprises an entrance hall, lounge, dining room, which is currently being utilised as a bar by the current proprietor, a fitted kitchen and conservatory. A carpeted staircase leads to the upper landing which gives access to three bedrooms and a shower room. The property benefits from gas central heating, double glazing, good storage facilities, private gardens to the front and rear and a driveway to the front provides off street parking.

### Features

- Entrance hall
- Lounge
- Dining room/Bar
- Kitchen
- Conservatory
- Upper landing
- 3 Bedrooms
- Shower room
- Double glazing
- Gas central heating
- Private gardens to front and rear
- Driveway