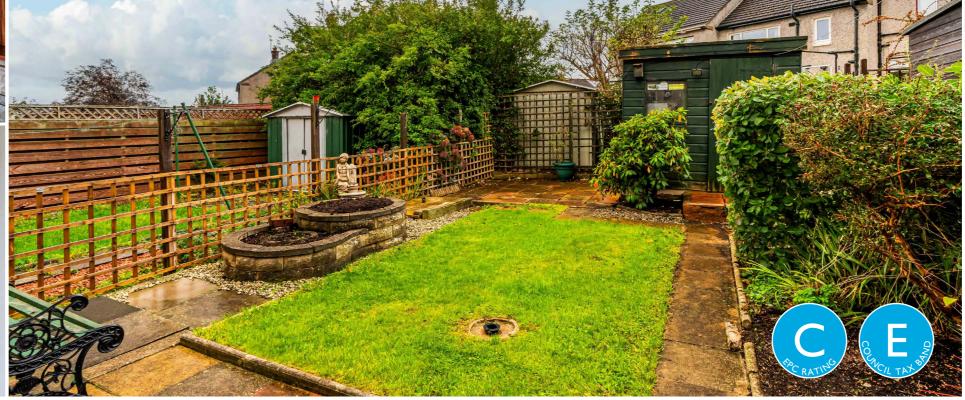

## Description

An excellent opportunity to purchase a particularly light and spacious terraced villa boasting a sunny southerly aspect in the desirable Mountcastle district lying east of the city centre. The property does now require upgrading and offers excellent potential to become a superb family home. The accommodation briefly comprises an entrance hall, lounge, dining room, which is currently being utilised as a bar by the current proprietor, a fitted kitchen and conservatory. A carpeted staircase leads to the upper landing which gives access to three bedrooms and a shower room. The property benefits from gas central heating, double glazing, good storage facilities, private gardens to the front and rear and a driveway to the front provides off street parking.

### Features

- Entrance hall
- Lounge
- Dining room/Bar
- Kitchen
- Conservatory
- Upper landing
- 3 Bedrooms
- Shower room
- Double glazing
- Gas central heating
- Private gardens to front and rear
- Driveway