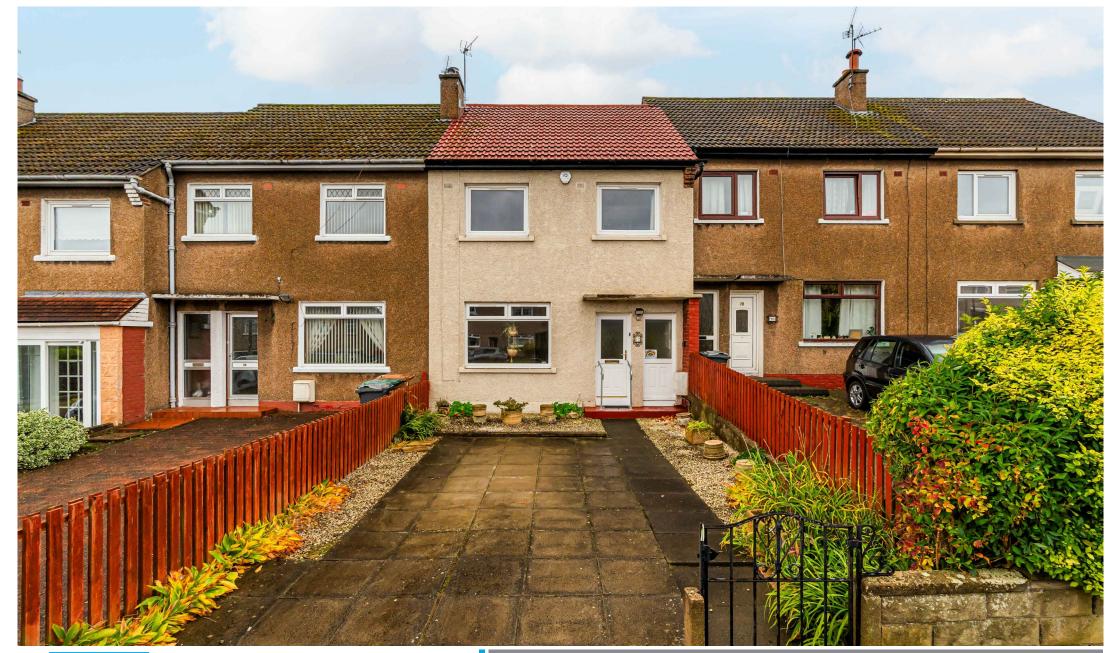

## Description

An excellent opportunity to purchase a particularly light and spacious terraced villa boasting a sunny southerly aspect in the desirable Mountcastle district lying east of the city centre. The property does now require upgrading and offers excellent potential to become a superb family home. The accommodation briefly comprises an entrance hall, lounge, dining room, which is currently being utilised as a bar by the current proprietor, a fitted kitchen and conservatory. A carpeted staircase leads to the upper landing which gives access to three bedrooms and a shower room. The property benefits from gas central heating, double glazing, good storage facilities, private gardens to the front and rear and a driveway to the front provides off street parking.

### Features

- Entrance hall
- Lounge
- Dining room/Bar
- Kitchen
- Conservatory
- Upper landing
- 3 Bedrooms
- Shower room
- Double glazing
- Gas central heating
- Private gardens to front and rear
- Driveway