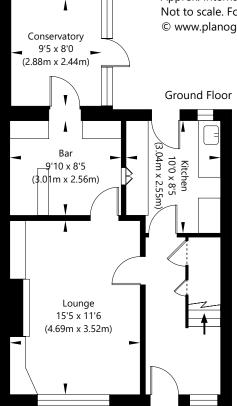

## Description

An excellent opportunity to purchase a particularly light and spacious terraced villa boasting a sunny southerly aspect in the desirable Mountcastle district lying east of the city centre. The property does now require upgrading and offers excellent potential to become a superb family home. The accommodation briefly comprises an entrance hall, lounge, dining room, which is currently being utilised as a bar by the current proprietor, a fitted kitchen and conservatory. A carpeted staircase leads to the upper landing which gives access to three bedrooms and a shower room. The property benefits from gas central heating, double glazing, good storage facilities, private gardens to the front and rear and a driveway to the front provides off street parking.

### Features

- Entrance hall
- Lounge
- Dining room/Bar
- Kitchen
- Conservatory
- Upper landing
- 3 Bedrooms
- Shower room
- Double glazing
- Gas central heating
- Private gardens to front and rear
- Driveway