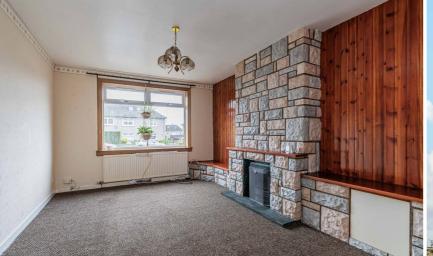

## Description

An excellent opportunity to purchase a particularly light and spacious terraced villa boasting a sunny southerly aspect in the desirable Mountcastle district lying east of the city centre. The property does now require upgrading and offers excellent potential to become a superb family home. The accommodation briefly comprises an entrance hall, lounge, dining room, which is currently being utilised as a bar by the current proprietor, a fitted kitchen and conservatory. A carpeted staircase leads to the upper landing which gives access to three bedrooms and a shower room. The property benefits from gas central heating, double glazing, good storage facilities, private gardens to the front and rear and a driveway to the front provides off street parking.

### Features

- Entrance hall
- Lounge
- Dining room/Bar
- Kitchen
- Conservatory
- Upper landing
- 3 Bedrooms
- Shower room
- Double glazing
- Gas central heating
- Private gardens to front and rear
- Driveway