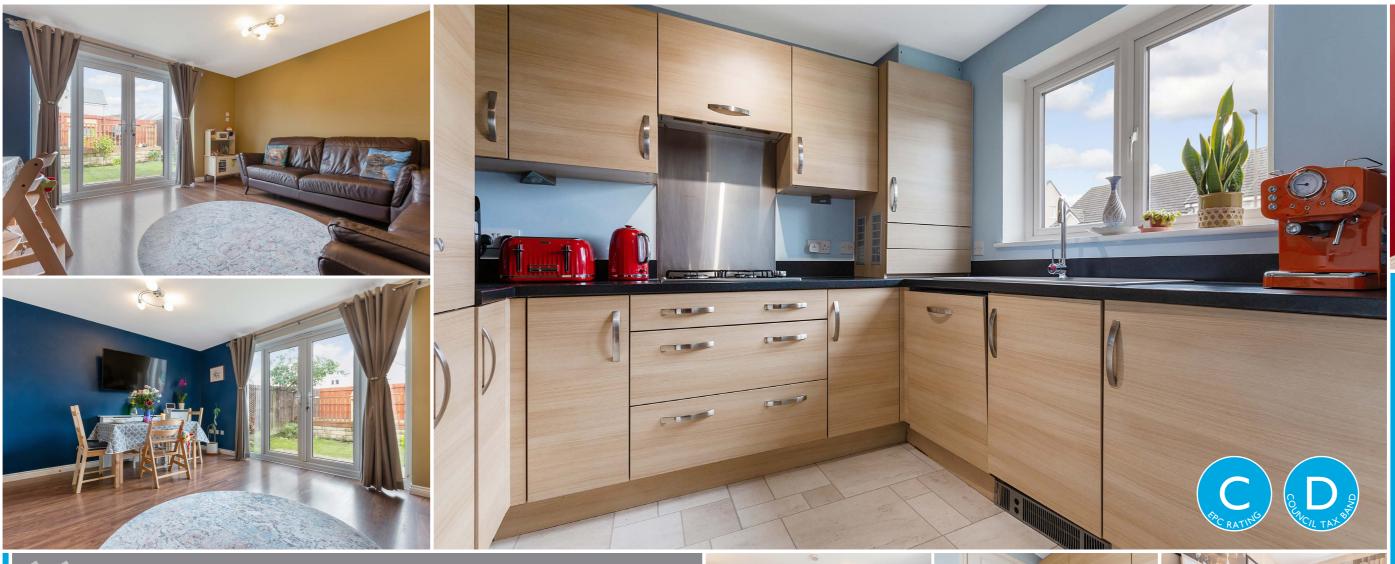

### Description

Boyd Property are delighted to present to the market this beautiful, light, and spacious 3-bedroom end terrace house, set in a well-established modern residential estate, located in popular Bonnyrigg, Midlothian, to the south of Edinburgh. The property is offered in good order throughout and briefly comprises a welcoming entrance hallway with WC off, a well-proportioned lounge/dining room and there is a modern fitted kitchen. A carpeted staircase leads to the first-floor landing which gives access to three good sized bedrooms and a contemporary shower room. The property benefits from gas central heating, double glazing, good storage facilities, well maintained private gardens to the front and rear and come complete with an allocated parking space. This property will appeal to a variety of buyers and viewing is highly recommended.

- Entrance hallway
- Lounge/Dining Room
- Kitchen
- Downstairs WC
- Upper landing
- 3 Bedrooms
- Shower room
- Double glazing
- Gas central heating
- Private gardens to front and rear
- Allocated parking space