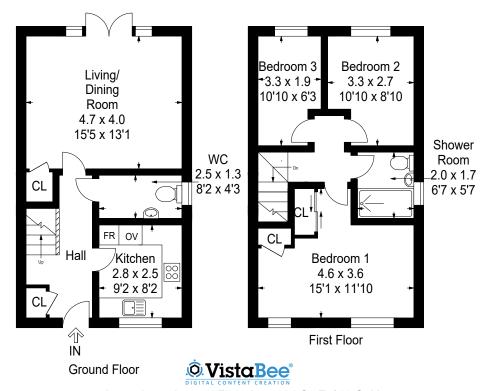

#### Approximate Internal Floor Area 861 Sq Ft / 80 SqM

This plan is for layout guidance only and is not drawn to scale. Whilst every care is taken in the preparation of this plan, please check all dimension and shapes before making any decision reliant upon them. All room dimensions taken through cupboard/wardrobes to wall surface where possible or to surfaces indicated by arrow heads. (ID 110927)