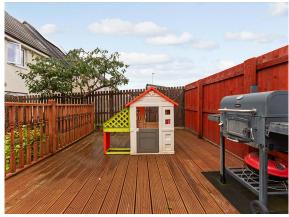

### Description

Boyd Property are delighted to present to the market this beautiful, light, and spacious 3-bedroom end terrace house, set in a well-established modern residential estate, located in popular Bonnyrigg, Midlothian, to the south of Edinburgh. The property is offered in good order throughout and briefly comprises a welcoming entrance hallway with WC off, a well-proportioned lounge/dining room and there is a modern fitted kitchen. A carpeted staircase leads to the first-floor landing which gives access to three good sized bedrooms and a contemporary shower room. The property benefits from gas central heating, double glazing, good storage facilities, well maintained private gardens to the front and rear and come complete with an allocated parking space. This property will appeal to a variety of buyers and viewing is highly recommended.

- Entrance hallway
- Lounge/Dining Room
- Kitchen
- Downstairs WC
- Upper landing
- 3 Bedrooms
- Shower room
- Double glazing
- Gas central heating
- Private gardens to front and rear
- Allocated parking space