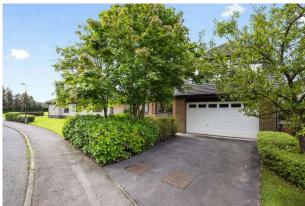

On the first floor there is a generously proportioned master bedroom with a lovely open outlook plus fitted mirrored wardrobes, large ensuite with separate shower and three piece suite and ladder radiator, four further bedrooms, family bathroom fitted with a separate shower cabinet and a three piece suite plus ladder radiator. Large storage cupboard. Loft access. The property is enclosed by sun, mature and easily maintained gardens that include a patio area. There is a double garage with electronic door. Private driveway.