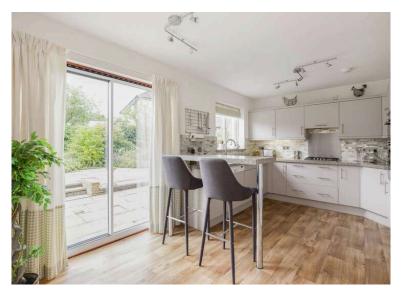

The extensive accommodation comprises entrance hallway, bright and spacious lounge with a dual aspect outlook with patio doors leading to garden, well proportioned dining room overlooking the rear garden, family room/study, modern fitted kitchen with a large selection of floor and wall mounted storage units plus breakfast bar and patio doors, gas hob/oven, dishwasher, utility room with washing machine and dryer plus storage cupboard, separate WC with stylish 2 piece suite and finally a large cloakroom.