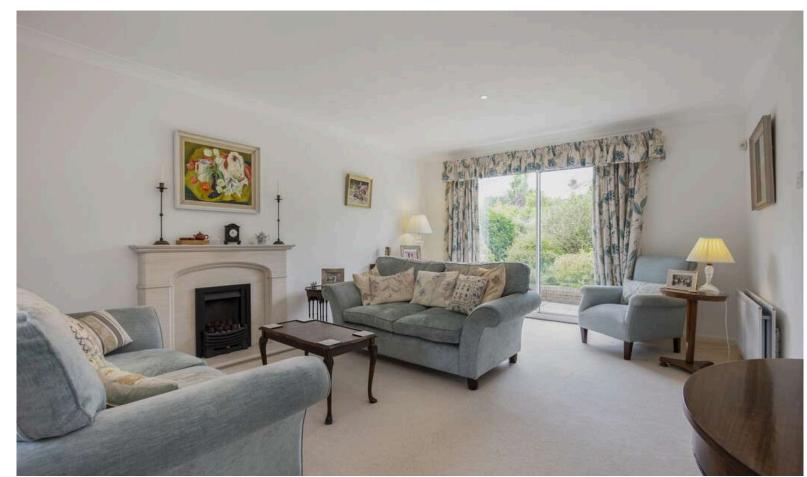

The extensive accommodation comprises entrance hallway, bright and spacious lounge with a dual aspect outlook with patio doors leading to garden, well proportioned dining room overlooking the rear garden, family room/study, modern fitted kitchen with a large selection of floor and wall mounted storage units plus breakfast bar and patio doors, gas hob/oven, dishwasher, utility room with washing machine and dryer plus storage cupboard, separate WC with stylish 2 piece suite and finally a large cloakroom.