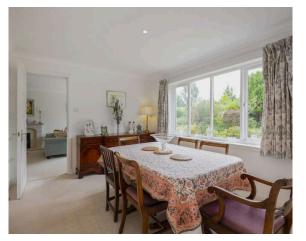

The extensive accommodation comprises entrance hallway, bright and spacious lounge with a dual aspect outlook with patio doors leading to garden, well proportioned dining room overlooking the rear garden, family room/study, modern fitted kitchen with a large selection of floor and wall mounted storage units plus breakfast bar and patio doors, gas hob/oven, dishwasher, utility room with washing machine and dryer plus storage cupboard, separate WC with stylish 2 piece suite and finally a large cloakroom.