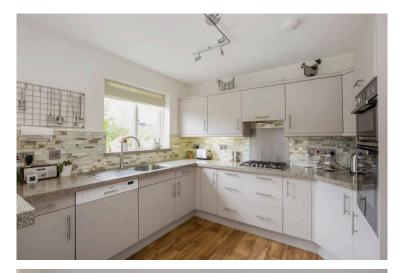

The extensive accommodation comprises entrance hallway, bright and spacious lounge with a dual aspect outlook with patio doors leading to garden, well proportioned dining room overlooking the rear garden, family room/study, modern fitted kitchen with a large selection of floor and wall mounted storage units plus breakfast bar and patio doors, gas hob/oven, dishwasher, utility room with washing machine and dryer plus storage cupboard, separate WC with stylish 2 piece suite and finally a large cloakroom.