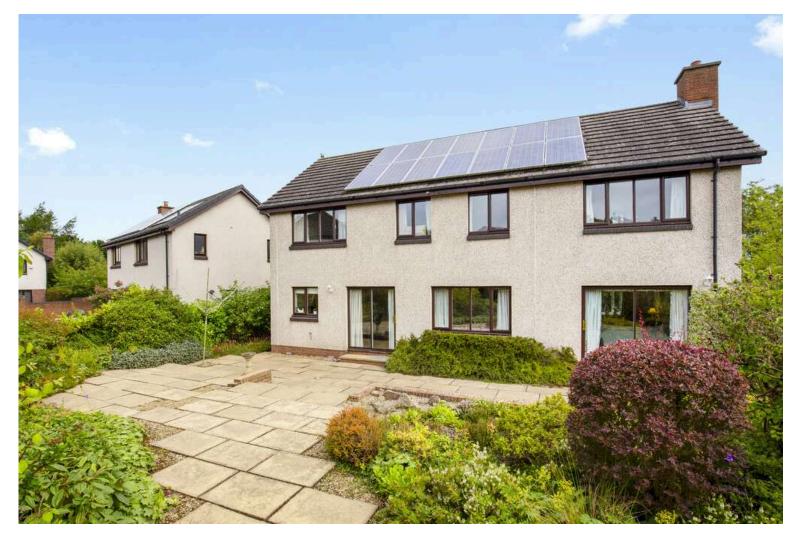

A superb detached villa situated in a large corner plot with a lovely open outlook over adjacent Seven Acre Park. The property offers spacious and flexible family sized accommodation that is in walk-in order throughout and forms part of a prestigious small modern development on the south side of the city.

On the first floor there is a generously proportioned master bedroom with a lovely open outlook plus fitted mirrored wardrobes, large ensuite with separate shower and three piece suite and ladder radiator, four further bedrooms, family bathroom fitted with a separate shower cabinet and a three piece suite plus ladder radiator. Large storage cupboard. Loft access. The property is enclosed by sun, mature and easily maintained gardens that include a patio area. There is a double garage with electronic door. Private driveway.