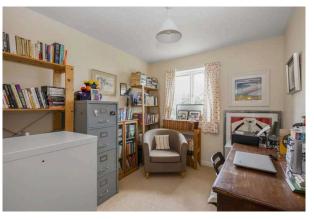

The extensive accommodation comprises entrance hallway, bright and spacious lounge with a dual aspect outlook with patio doors leading to garden, well proportioned dining room overlooking the rear garden, family room/study, modern fitted kitchen with a large selection of floor and wall mounted storage units plus breakfast bar and patio doors, gas hob/oven, dishwasher, utility room with washing machine and dryer plus storage cupboard, separate WC with stylish 2 piece suite and finally a large cloakroom.