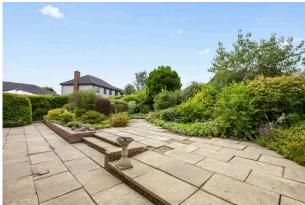

On the first floor there is a generously proportioned master bedroom with a lovely open outlook plus fitted mirrored wardrobes, large ensuite with separate shower and three piece suite and ladder radiator, four further bedrooms, family bathroom fitted with a separate shower cabinet and a three piece suite plus ladder radiator. Large storage cupboard. Loft access. The property is enclosed by sun, mature and easily maintained gardens that include a patio area. There is a double garage with electronic door. Private driveway.