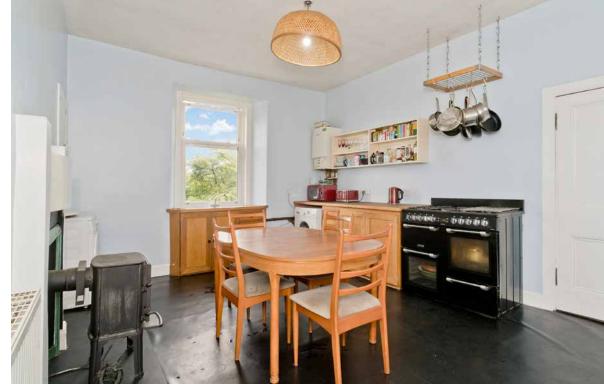

Extras: all fitted floor coverings, window blinds, light fittings, a gas range cooker, a fridge/freezer, and a washing machine to be included in the sale.

#### **Property Summary**

- Well-presented second-floor flat
- Part of a traditional tenement building
- In sought-after Abbeyhill
- Short walk to the city centre
- Entrance hall with built-in storage
- Bright living room
- Large dining kitchen
- Two double bedrooms
- Bathroom with rainfall shower
- Well-kept communal garden
- Gas central heating and double glazing
- EPC Rating C | Council Tax Band B