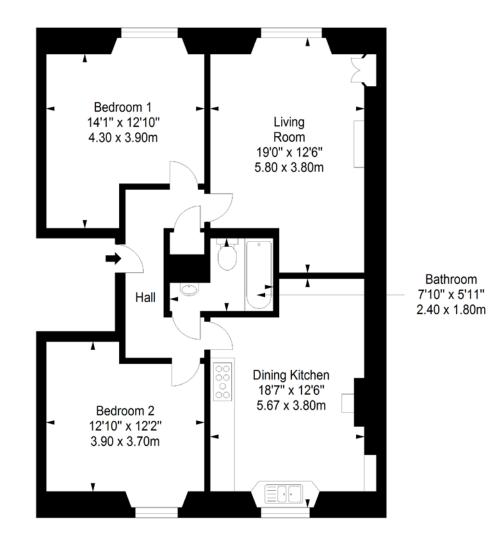

#### Second Floor Approx. 82.5 sq. metres (888.0 sq. feet)

Total area: approx. 82.5 sq. metres (888.0 sq. feet)