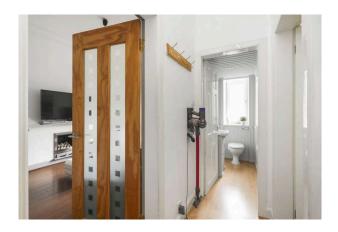

- Entrance hallway.
- Spacious living room with twin windows and wall mounted fire.
- Stylish fitted kitchen with a range of wall and base units along with integrated appliances and a breakfast bar.
- Generous sized bedroom with useful storage.
- Bathroom comprising bath and wash hand basin.
- Separate WC with wash hand basin.
- Double glazing.
- Communal gardens to the rear.
- · Residents permit and metered parking.