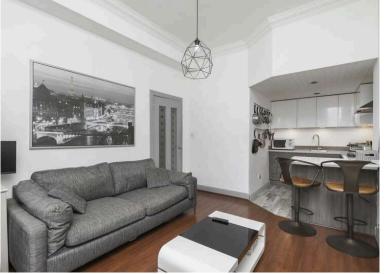

- Entrance hallway.
- Spacious living room with twin windows and wall mounted fire.
- Stylish fitted kitchen with a range of wall and base units along with integrated appliances and a breakfast bar.
- Generous sized bedroom with useful storage.
- Bathroom comprising bath and wash hand basin.
- Separate WC with wash hand basin.
- Double glazing.
- Communal gardens to the rear.
- · Residents permit and metered parking.