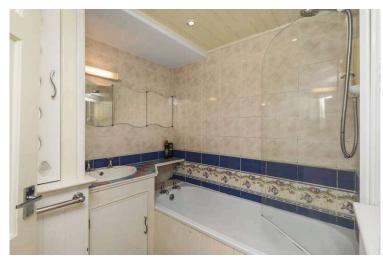

- Entrance hallway.
- Spacious living room with twin windows and wall mounted fire.
- Stylish fitted kitchen with a range of wall and base units along with integrated appliances and a breakfast bar.
- Generous sized bedroom with useful storage.
- Bathroom comprising bath and wash hand basin.
- Separate WC with wash hand basin.
- Double glazing.
- Communal gardens to the rear.
- · Residents permit and metered parking.