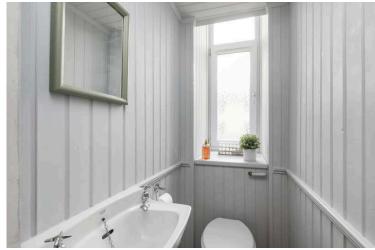

- Entrance hallway.
- Spacious living room with twin windows and wall mounted fire.
- Stylish fitted kitchen with a range of wall and base units along with integrated appliances and a breakfast bar.
- Generous sized bedroom with useful storage.
- Bathroom comprising bath and wash hand basin.
- Separate WC with wash hand basin.
- Double glazing.
- Communal gardens to the rear.
- · Residents permit and metered parking.