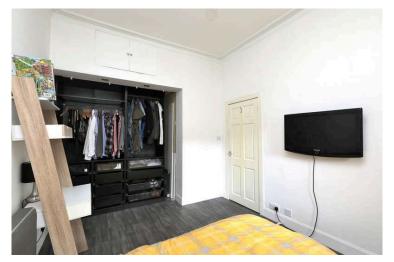

- Entrance hallway.
- Spacious living room with twin windows and wall mounted fire.
- Stylish fitted kitchen with a range of wall and base units along with integrated appliances and a breakfast bar.
- Generous sized bedroom with useful storage.
- Bathroom comprising bath and wash hand basin.
- Separate WC with wash hand basin.
- Double glazing.
- Communal gardens to the rear.
- · Residents permit and metered parking.