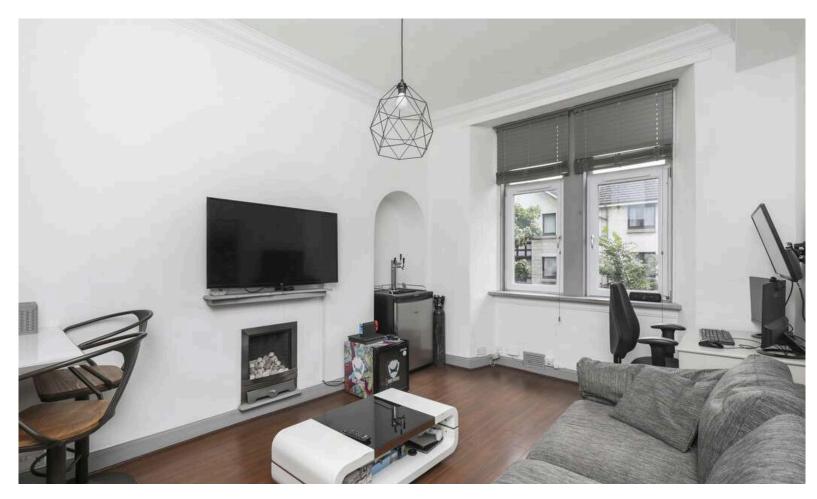

- Entrance hallway.
- Spacious living room with twin windows and wall mounted fire.
- Stylish fitted kitchen with a range of wall and base units along with integrated appliances and a breakfast bar.
- Generous sized bedroom with useful storage.
- Bathroom comprising bath and wash hand basin.
- Separate WC with wash hand basin.
- Double glazing.
- Communal gardens to the rear.
- · Residents permit and metered parking.