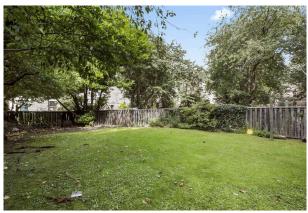

- Entrance hallway.
- Spacious living room with twin windows and wall mounted fire.
- Stylish fitted kitchen with a range of wall and base units along with integrated appliances and a breakfast bar.
- Generous sized bedroom with useful storage.
- Bathroom comprising bath and wash hand basin.
- Separate WC with wash hand basin.
- Double glazing.
- Communal gardens to the rear.
- · Residents permit and metered parking.