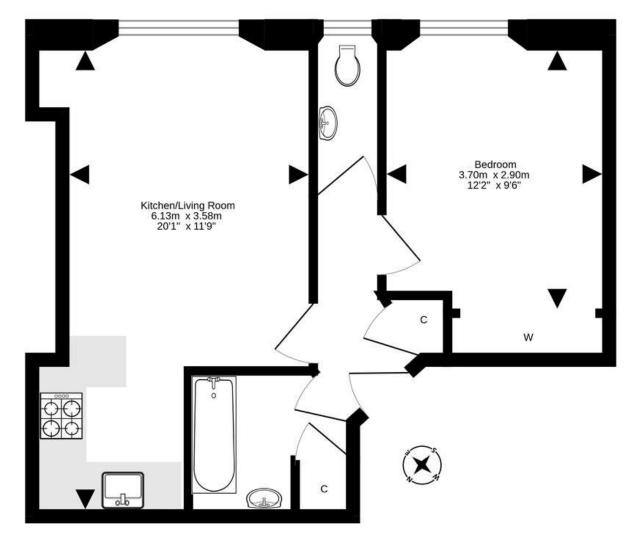

- Entrance hallway.
- Spacious living room with twin windows and wall mounted fire.
- Stylish fitted kitchen with a range of wall and base units along with integrated appliances and a breakfast bar.
- Generous sized bedroom with useful storage.
- Bathroom comprising bath and wash hand basin.
- Separate WC with wash hand basin.
- Double glazing.
- Communal gardens to the rear.
- · Residents permit and metered parking.