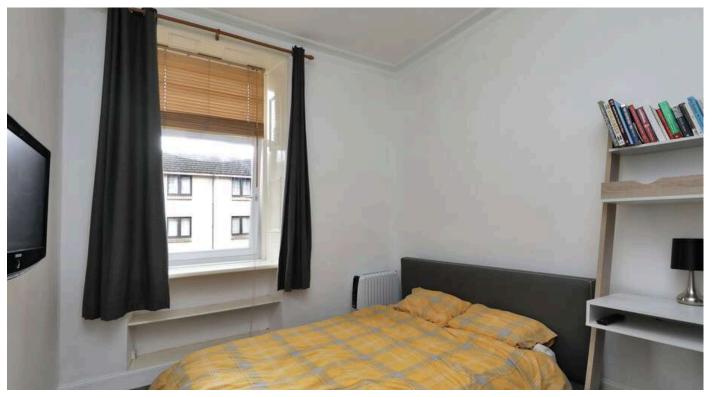

- Entrance hallway.
- Spacious living room with twin windows and wall mounted fire.
- Stylish fitted kitchen with a range of wall and base units along with integrated appliances and a breakfast bar.
- Generous sized bedroom with useful storage.
- Bathroom comprising bath and wash hand basin.
- Separate WC with wash hand basin.
- Double glazing.
- Communal gardens to the rear.
- · Residents permit and metered parking.