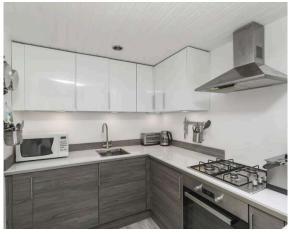

- Entrance hallway.
- Spacious living room with twin windows and wall mounted fire.
- Stylish fitted kitchen with a range of wall and base units along with integrated appliances and a breakfast bar.
- Generous sized bedroom with useful storage.
- Bathroom comprising bath and wash hand basin.
- Separate WC with wash hand basin.
- Double glazing.
- Communal gardens to the rear.
- · Residents permit and metered parking.