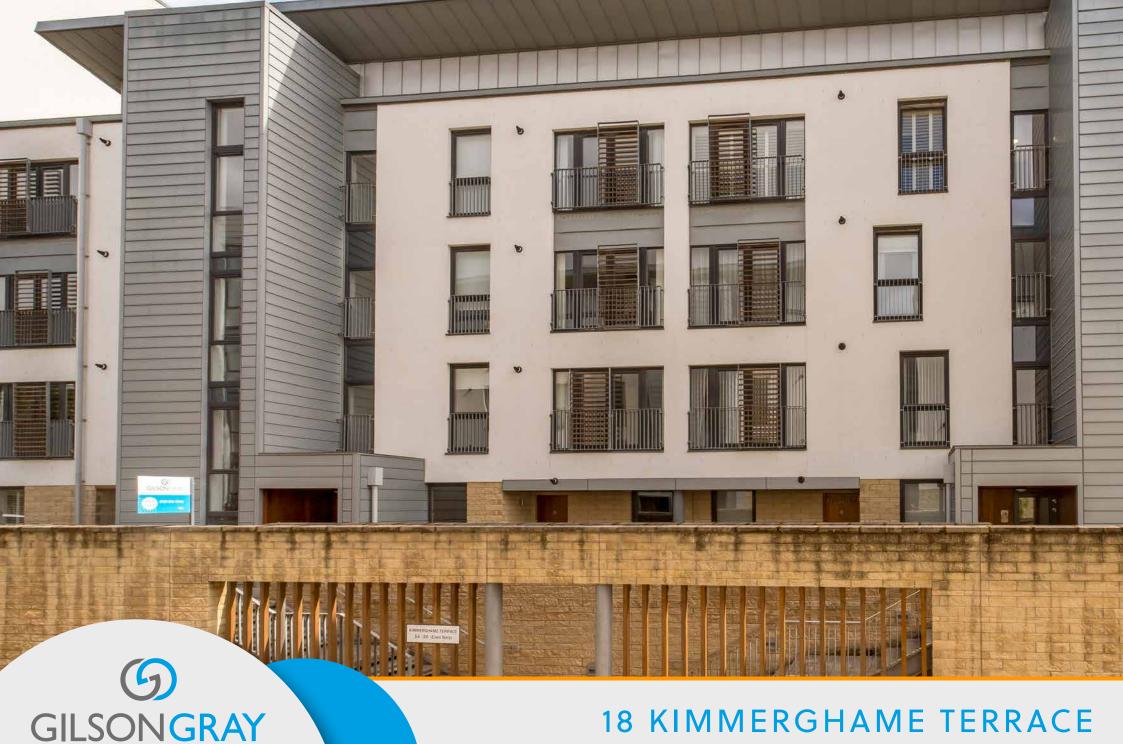

LAW • PROPERTY • FINANCE

Fettes, Edinburgh, EH4 2GH

Forming part of an attractive, modern development in Fettes, this main-door ground-floor apartment offers an open-plan dining kitchen/living room, two double bedrooms with storage, an en-suite shower room, and a separate bathroom, plus a private patio, access to shared gardens, and private residents' parking. It is sure to appeal to couples, professionals, young families, downsizers, and rental investors alike.

### **FEATURES**

- Main-door, ground-floor apartment in Fettes
- Part of an attractive, modern development
- Entrance hall with built-in storage
- Open-plan dining kitchen/living room
- Two double bedrooms with built-in wardrobes
- One en-suite shower room
- Separate bathroom
- Generous private patio
- Access to shared gardens
- Private residents' parking
- EPC Rating B
- Council Tax Band F