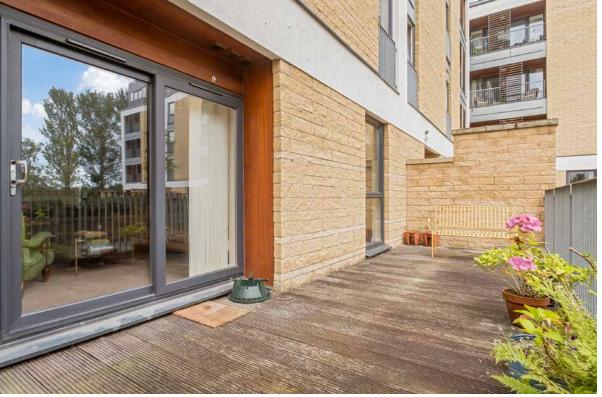

LAW • PROPERTY • FINANCE

Fettes, Edinburgh, EH4 2GH

Forming part of an attractive, modern development in Fettes, this main-door ground-floor apartment offers an open-plan dining kitchen/living room, two double bedrooms with storage, an en-suite shower room, and a separate bathroom, plus a private patio, access to shared gardens, and private residents' parking. It is sure to appeal to couples, professionals, young families, downsizers, and rental investors alike.

### **FEATURES**

- Main-door, ground-floor apartment in Fettes
- Part of an attractive, modern development
- Entrance hall with built-in storage
- Open-plan dining kitchen/living room
- Two double bedrooms with built-in wardrobes
- One en-suite shower room
- Separate bathroom
- Generous private patio
- Access to shared gardens
- Private residents' parking
- EPC Rating B
- Council Tax Band F