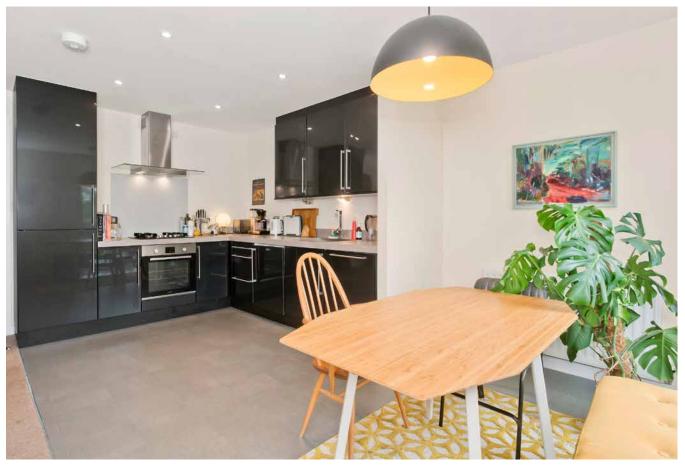

LAW • PROPERTY • FINANCE

Fettes, Edinburgh, EH4 2GH

Forming part of an attractive, modern development in Fettes, this main-door ground-floor apartment offers an open-plan dining kitchen/living room, two double bedrooms with storage, an en-suite shower room, and a separate bathroom, plus a private patio, access to shared gardens, and private residents' parking. It is sure to appeal to couples, professionals, young families, downsizers, and rental investors alike.

Extras: Integrated kitchen appliances comprising an oven, hob, extractor hood, fridge/freezer, dishwasher, and washing machine will be included in the sale. Please note, no warranties or guarantees shall be provided for the appliances.