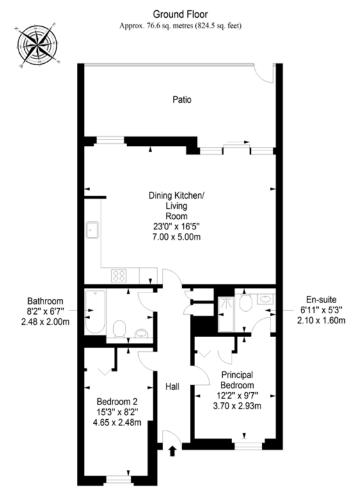

LAW • PROPERTY • FINANCE

Fettes, Edinburgh, EH4 2GH

Forming part of an attractive, modern development in Fettes, this main-door ground-floor apartment offers an open-plan dining kitchen/living room, two double bedrooms with storage, an en-suite shower room, and a separate bathroom, plus a private patio, access to shared gardens, and private residents' parking. It is sure to appeal to couples, professionals, young families, downsizers, and rental investors alike.

### **FEATURES**

- Main-door, ground-floor apartment in Fettes
- Part of an attractive, modern development
- Entrance hall with built-in storage
- Open-plan dining kitchen/living room
- Two double bedrooms with built-in wardrobes
- One en-suite shower room
- Separate bathroom
- Generous private patio
- Access to shared gardens
- Private residents' parking
- EPC Rating B
- Council Tax Band F

"OPEN-PLAN DINING
KITCHEN/LIVING ROOM
AND TWO DOUBLE
BEDROOMS WITH
BUILT-IN WARDROBES"

Total area: approx. 76.6 sq. metres (824.5 sq. feet)

rightmove \( \textstyle \) Zoopla.co.uk

These particulars were prepared on the basis of our own knowledge of the local area and, in respect of the property itself, information supplied to us by our clients; all reasonable steps were taken at the time of preparing these particulars to ensure that all details contained in them were accurate. All statements contained in the particulars are for information only and all parties should not rely upon them as statements or representations of fact. In particular, (a) descriptions, measurements and dimensions, which may be quoted in these particulars are approximate only and (b) all references to conditions, planning permission, services, usage, constructions, fixtures and fittings and movable items contained in the property are for guidance only. Our clients may instruct us to set a closing date for offers at short notice and therefore if you wish to pursue interest in this property, you should immediately instruct your solicitor to note interest with us. Our clients reserve the right to conclude a bargain for the sale of the above subjects or any part thereof ahead of a notified closing date and will not be obliged to accept either the highest or indeed any offer for the above subjects or any part thereof. All measurements have been taken using a sonic tape and cannot be regarded as guaranteed given the limitations of the device. Services and/or appliances referred to in these particulars have not been tested and no warranty is given that they are in full working order.