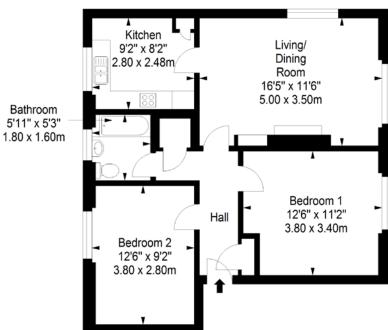

#### Top Floor Approx. 59.8 sq. metres (643.7 sq. feet)

Total area: approx. 59.8 sq. metres (643.7 sq. feet)