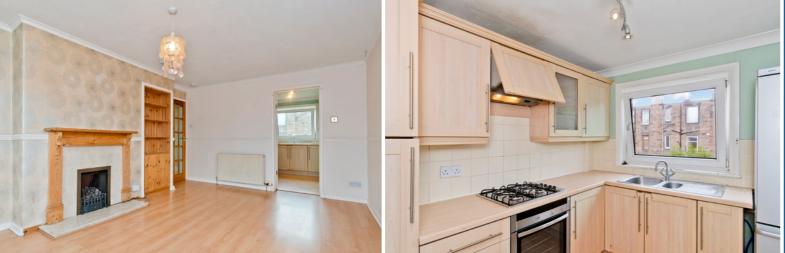

# 22/6 PIERSFIELD GROVE

Situated on a quiet no-through road in Piersfield, this two-bedroom second/top-floor flat has a desirable location, set within easy reach of Edinburgh city centre and Portobello Beach. In addition, it is also within swift walking distance of excellent amenities and regular transport links. The property features bright and spacious rooms that are lightly decorated, and it is sure to appeal to a wide demographic of buyers, including first-time purchasers, couples, young families, and commuting professionals.

### Features

- Bright and airy second/top-floor flat
- Part of an established development
- Situated in popular Piersfield
- Secure telephone-entry systemEntrance hall with built-in storage
- Dual-aspect living/dining room
- Well-appointed kitchen
- Two airy double bedrooms
- 3pc bathroom with overhead shower
- Private garden area
- Lawned communal garden
- Unrestricted on-street parking
- Gas central heating and double glazing

#### EPC Rating - C

Home Report Value - £150,000

For up to date price & viewing information contact VMH Property or visit us online.

Extras: all fitted floor and window coverings, light fittings, an integrated oven and gas hob, a freestanding fridge/freezer, and a washing machine to be included in the sale.