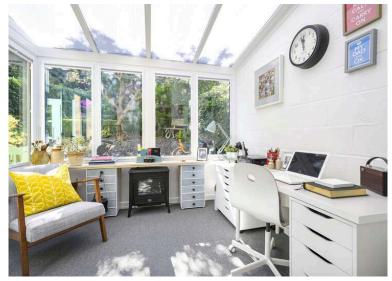

- Newly fitted replacement conservatory with true-fit blinds, light and power
- Gorgeous family bathroom with double ended bath with mid mount bath taps, shower over the bath, wc and sink
- Bedroom with window to the rear, working shutters, and walk-in wardrobe
- Bedroom with Dormer style window to the front and bespoke full width fitted wardrobes
- Gas central heating
- Sash and case windows
- Lovely mature private garden grounds to the front and large rear garden, ideal for entertaining and relaxation
- · Unrestricted on-street parking