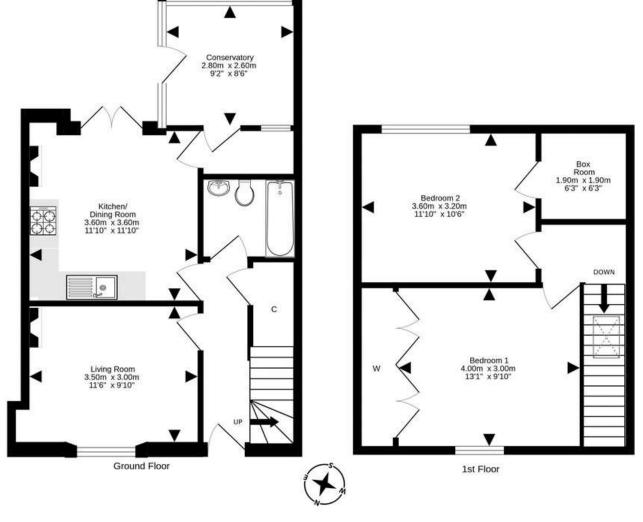

- Superb, much sought after private residential location
- Retains many original period features with a modern twist
- Entrance hallway with stairs to the upper level, under stair storage with light and power, sanded and sealed floorboards
- Spacious sitting room, window with shutters to the front, cast iron period fireplace, cornice, and picture rail
- Beautiful bespoke dining kitchen with sanded and sealed floor boards, a range of units, gas cooker, solid wood worktops, Belfast sink, stunning 1920's range style fireplace and feature surround, shutters, open shelved storage, pulley, and French doors to the
- Rear hall with utility area, worktops and storage, access to the conservatory

- Newly fitted replacement conservatory with true-fit blinds, light and power
- Gorgeous family bathroom with double ended bath with mid mount bath taps, shower over the bath, wc and sink
- Bedroom with window to the rear, working shutters, and walk-in wardrobe
- Bedroom with Dormer style window to the front and bespoke full width fitted wardrobes
- Gas central heating
- Sash and case windows
- Lovely mature private garden grounds to the front and large rear garden, ideal for entertaining and relaxation
- · Unrestricted on-street parking