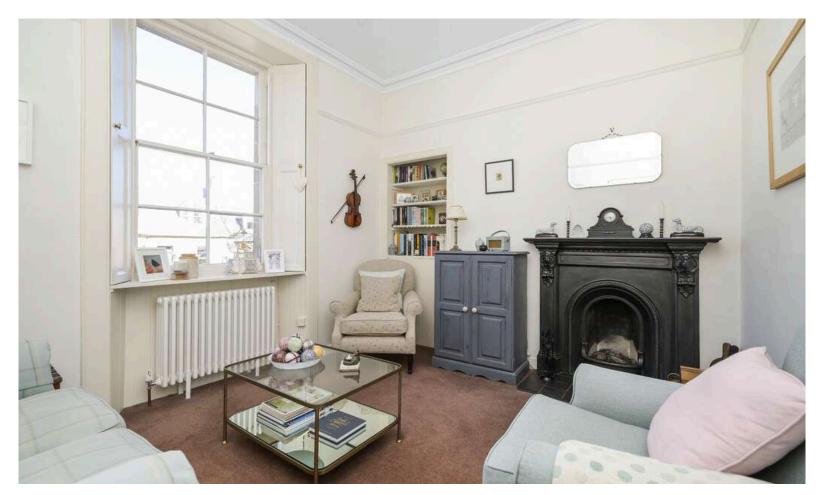

- Superb, much sought after private residential location
- Retains many original period features with a modern twist
- Entrance hallway with stairs to the upper level, under stair storage with light and power, sanded and sealed floorboards
- Spacious sitting room, window with shutters to the front, cast iron period fireplace, cornice, and picture rail
- Beautiful bespoke dining kitchen with sanded and sealed floor boards, a range of units, gas cooker, solid wood worktops, Belfast sink, stunning 1920's range style fireplace and feature surround, shutters, open shelved storage, pulley, and French doors to the
- Rear hall with utility area, worktops and storage, access to the conservatory