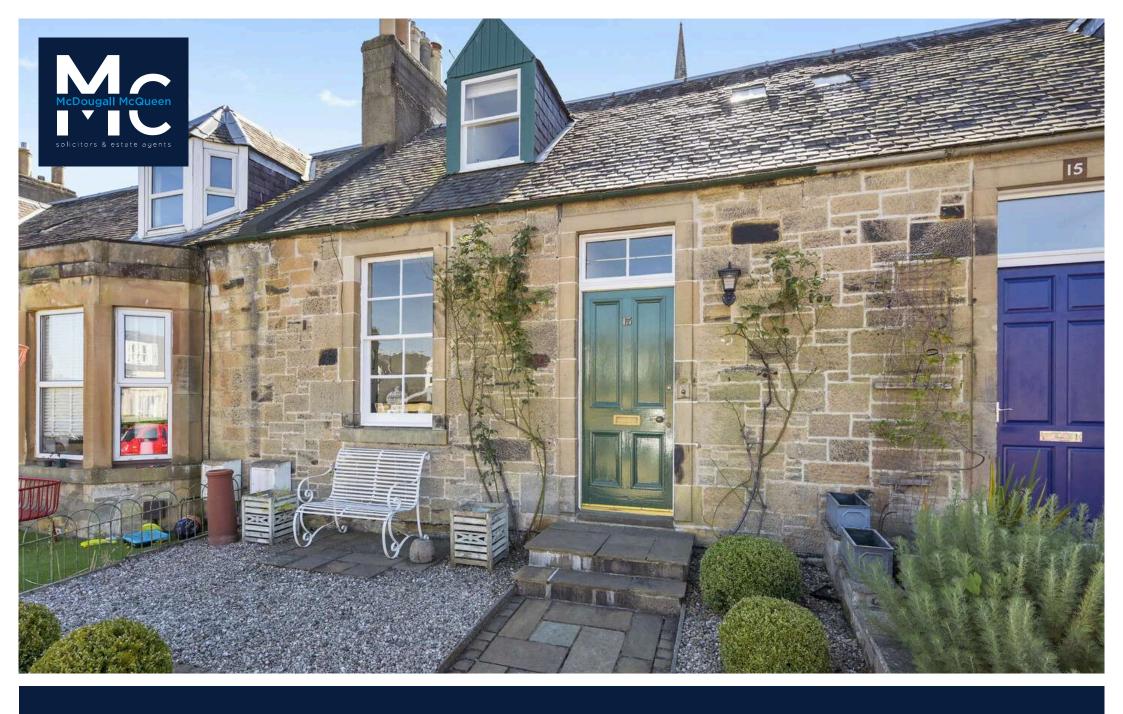

13 Mitchell Street, Dalkeith, Midlothian, EH22 1JQ

www.mcdougallmcqueen.co.uk

This property is a one off, full of character and charm, retaining many stunning original period features throughout with a modern twist. McDougall McQueen are delighted to present to the market this deceptively spacious terraced traditional period villa set in a highly sought after private residential location, just a stone's throw from Dalkeith's bustling town centre. Offering generous accommodation over two levels this property benefits from a newly fitted replacement conservatory. Presented in excellent condition, this lovely property offers private garden grounds to the front and stunning mature garden grounds to the rear, which are ideal for outside entertaining and relaxation.

- Superb, much sought after private residential location
- Retains many original period features with a modern twist
- Entrance hallway with stairs to the upper level, under stair storage with light and power, sanded and sealed floorboards
- Spacious sitting room, window with shutters to the front, cast iron period fireplace, cornice, and picture rail
- Beautiful bespoke dining kitchen with sanded and sealed floor boards, a range of units, gas cooker, solid wood worktops, Belfast sink, stunning 1920's range style fireplace and feature surround, shutters, open shelved storage, pulley, and French doors to the
- Rear hall with utility area, worktops and storage, access to the conservatory

- Newly fitted replacement conservatory with true-fit blinds, light and power
- Gorgeous family bathroom with double ended bath with mid mount bath taps, shower over the bath, wc and sink
- Bedroom with window to the rear, working shutters, and walk-in wardrobe
- Bedroom with Dormer style window to the front and bespoke full width fitted wardrobes
- Gas central heating
- Sash and case windows
- Lovely mature private garden grounds to the front and large rear garden, ideal for entertaining and relaxation
- · Unrestricted on-street parking