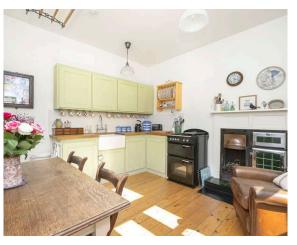

- Superb, much sought after private residential location
- Retains many original period features with a modern twist
- Entrance hallway with stairs to the upper level, under stair storage with light and power, sanded and sealed floorboards
- Spacious sitting room, window with shutters to the front, cast iron period fireplace, cornice, and picture rail
- Beautiful bespoke dining kitchen with sanded and sealed floor boards, a range of units, gas cooker, solid wood worktops, Belfast sink, stunning 1920's range style fireplace and feature surround, shutters, open shelved storage, pulley, and French doors to the
- Rear hall with utility area, worktops and storage, access to the conservatory