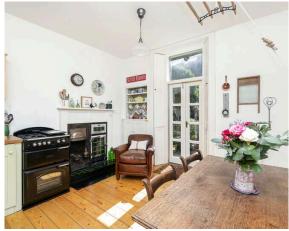

- Superb, much sought after private residential location
- Retains many original period features with a modern twist
- Entrance hallway with stairs to the upper level, under stair storage with light and power, sanded and sealed floorboards
- Spacious sitting room, window with shutters to the front, cast iron period fireplace, cornice, and picture rail
- Beautiful bespoke dining kitchen with sanded and sealed floor boards, a range of units, gas cooker, solid wood worktops, Belfast sink, stunning 1920's range style fireplace and feature surround, shutters, open shelved storage, pulley, and French doors to the
- Rear hall with utility area, worktops and storage, access to the conservatory