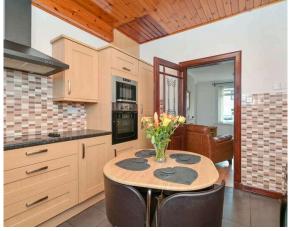

Perfectly placed to take advantage of Midlothian's wealth of amenities lies this spacious lower villa. Ideal for those looking for one level living the property is well presented in neutral tones with accommodation comprising: welcoming entrance hall, bright front facing lounge with focal point fire place, breakfasting kitchen, three generous bedrooms - two of which are sizeable doubles and modern shower room. Further benefits include, gas central heating, double glazing and ample storage. Externally there are private gardens to the front and rear, the rear is particularly large and would be ideal for entertaining.

- Fantastic lower Villa
- Offering wonderful value for money
- Within a popular location
- Only 25 minutes via train link to the City centre
- Bright lounge
- Breakfasting kitchen

- Three generous bedrooms
- Modern shower room
- Gas central heating & double glazed
- Lots of storage
- Private gardens to the front & rear