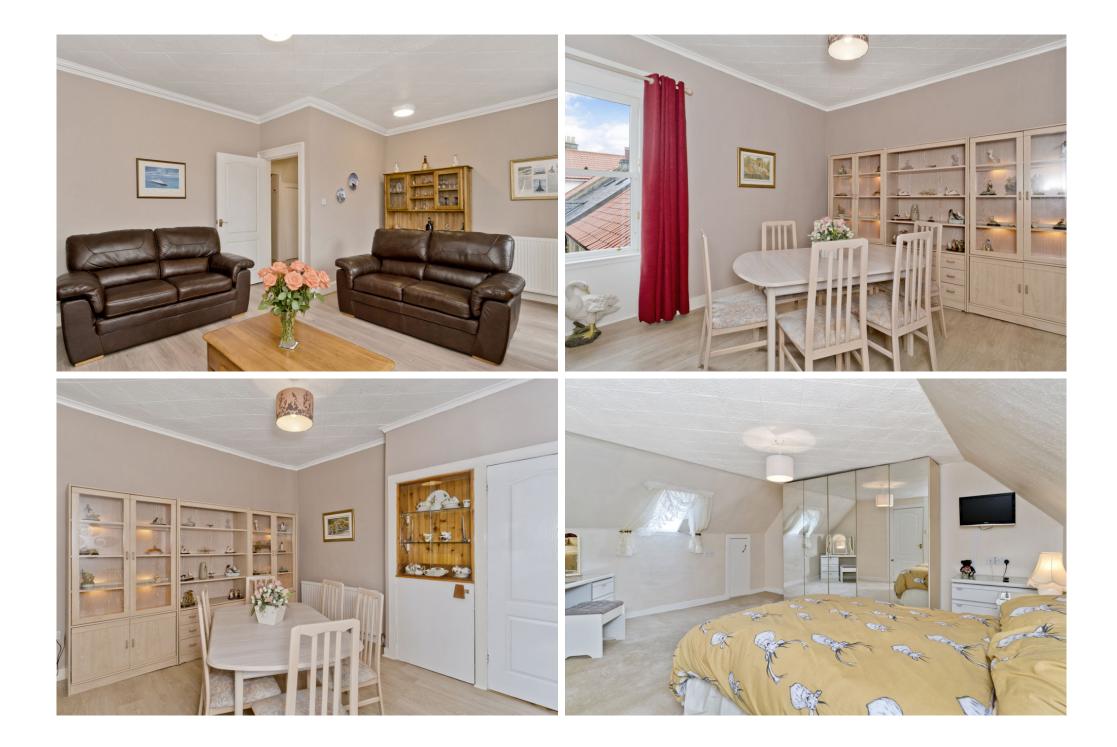

## $\bigcirc$

This two/three-bedroom duplex apartment is part of an early nineteenthcentury C-listed building, which has a convenient location by the High Street in the sought-after coastal village of Aberlady. The spacious home is decorated in light neutral tones, featuring two reception areas and generous storage facilities. It is a wonderful residence for anyone seeking to be close to the sea, within easy reach of East Lothian's beautiful sandy beaches and picturesque countryside. Furthermore, it is still within swift commuting distance of the capital, which can be reached in roughly 35 minutes by car.

## FEATURES

- Traditional duplex apartment
- On the 1st and 2nd floor of a C-listed building
- In the Aberlady conservation area
- Welcoming hall with storage
- Southerly-facing living room
- Dining room with storage
- Well-appointed kitchen
- Versatile office/third bedroom
- Two double bedrooms
- Three-piece shower room
- Access to eaves storage
- Mature private rear garden
- Two shed, a store, and a greenhouse
- Unrestricted on-street parking
- EPC Rating D
- Council Tax Band D

"A TRADITIONAL DUPLEX APARTMENT WITH TWO RECEPTION ROOMS AND THREE BEDROOMS, PROVIDING A RELAXED COASTAL LIFESTYLE"

Total area: approx. 118.0 sq. metres (1270.2 sq. feet)

LAW • PROPERTY • FINANCE

GILSONGRAY.CO.UK