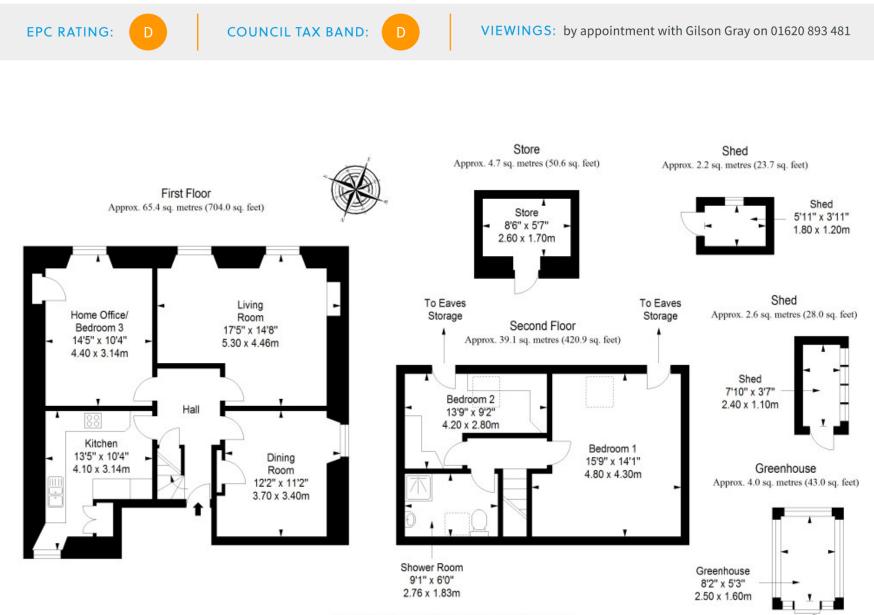

## FEATURES

- Traditional duplex apartment
- On the 1st and 2nd floor of a C-listed building
- In the Aberlady conservation area
- Welcoming hall with storage
- Southerly-facing living room
- Dining room with storage
- Well-appointed kitchen
- Versatile office/third bedroom
- Two double bedrooms
- Three-piece shower room
- Access to eaves storage
- Mature private rear garden
- Two shed, a store, and a greenhouse
- Unrestricted on-street parking
- EPC Rating D
- Council Tax Band D

"A TRADITIONAL DUPLEX APARTMENT WITH TWO RECEPTION ROOMS AND THREE BEDROOMS, PROVIDING A RELAXED COASTAL LIFESTYLE"

Total area: approx. 118.0 sq. metres (1270.2 sq. feet)

LAW • PROPERTY • FINANCE

GILSONGRAY.CO.UK