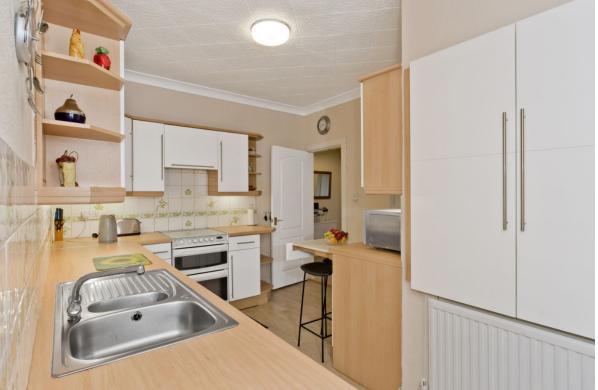

## FEATURES

- Traditional duplex apartment
- On the 1st and 2nd floor of a C-listed building
- In the Aberlady conservation area
- Welcoming hall with storage
- Southerly-facing living room
- Dining room with storage
- Well-appointed kitchen
- Versatile office/third bedroom
- Two double bedrooms
- Three-piece shower room
- Access to eaves storage
- Mature private rear garden
- Two shed, a store, and a greenhouse
- Unrestricted on-street parking
- EPC Rating D
- Council Tax Band D

"A TRADITIONAL DUPLEX APARTMENT WITH TWO RECEPTION ROOMS AND THREE BEDROOMS, PROVIDING A RELAXED COASTAL LIFESTYLE"

Total area: approx. 118.0 sq. metres (1270.2 sq. feet)

LAW • PROPERTY • FINANCE

GILSONGRAY.CO.UK