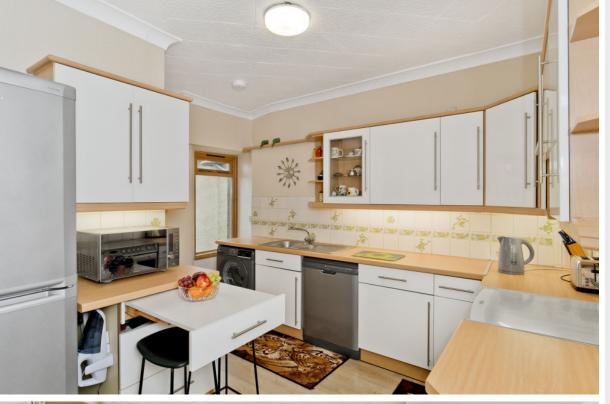

## FEATURES

- Traditional duplex apartment
- On the 1st and 2nd floor of a C-listed building
- In the Aberlady conservation area
- Welcoming hall with storage
- Southerly-facing living room
- Dining room with storage
- Well-appointed kitchen
- Versatile office/third bedroom
- Two double bedrooms
- Three-piece shower room
- Access to eaves storage
- Mature private rear garden
- Two shed, a store, and a greenhouse
- Unrestricted on-street parking
- EPC Rating D
- Council Tax Band D