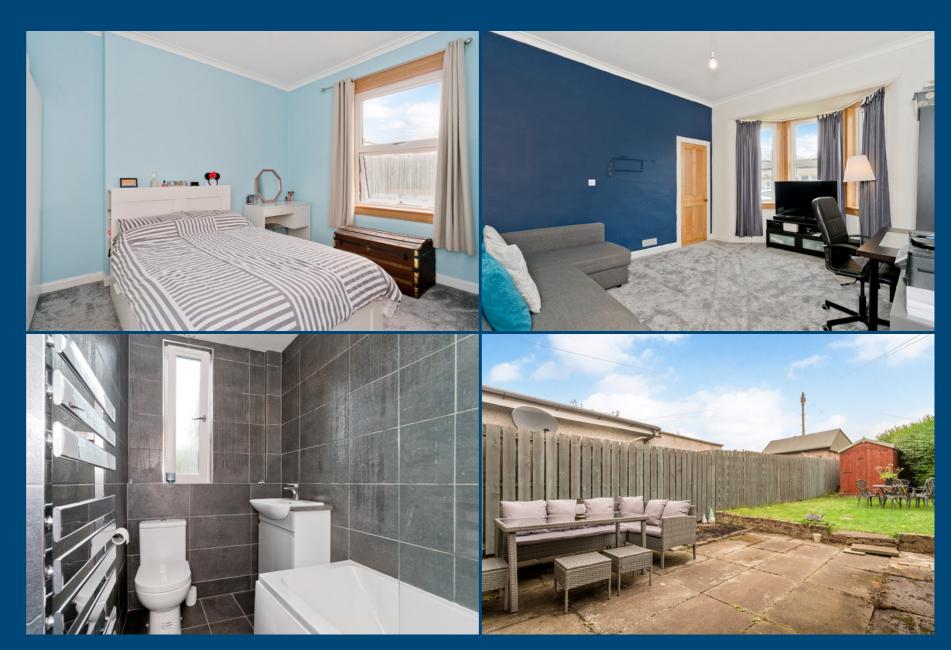

## 1 PARK ROAD

This traditional semi-detached bungalow is situated on an established street in Newtongrange and enjoys attractive, modern interiors, enhanced by some original features. It offers two bedrooms, a living room, a kitchen, and a bathroom, and benefits from front and rear gardens and access to unrestricted on-street parking. It represents an ideal home for first-time purchasers, couples, professionals, young families, downsizers, and rental investors alike.

## Features

- Traditional semi-detached bungalow in Newtongrange
- Attractive, modern interiors & original features
- Entrance vestibule and hall
- Elegant living room with fireplace
- Modern kitchen
- Two double bedrooms
- Stylish, contemporary bathroom
- Southerly-facing front garden
- Good-sized rear garden
- Unrestricted on-street parking
- Gas central heating
- Double-glazed window

"...Traditional semi-detached bungalow in Newtongrange with attractive, modern interiors and original features..."

Extras: all fitted floor coverings, window coverings, light fittings, and integrated kitchen appliances will be included in the sale.