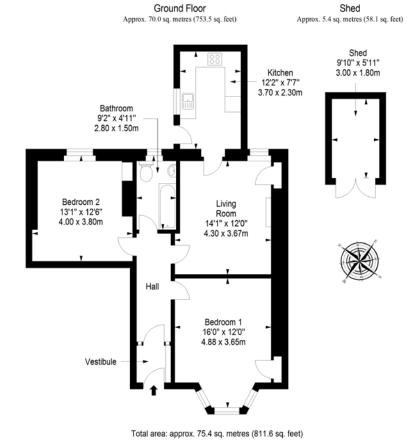

Registered Office: 8 Sibbald Walk, Edinburgh, EH8 8FT T: 0131 622 2626 F: 0131 622 26267 E: property@vmh.co.uk

DX: 552210, Edinburgh 68

The dimensions provided are for illustration purposes only; detailed measurements should be taken personally. No documentation will be exhibited in respect of the compliance or otherwise of replacement windows. Although every attempt has been taken to ensure accuracy, the details within the brochure are not guaranteed or warranted and will not form part of any future contract to buy.