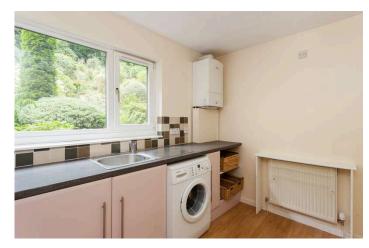

The accommodation comprises:

- Entrance hall with two storage cupboards
- Front facing living room with full height windows with bright open aspect and views of the Bowling Green towards the wooded areas surrounding the water of Leith
- Good-sized front facing bedroom with storage cupboard/ wardrobe with hanging space and shelving
- The shower room is fitted with a wash basin with vanity unit with marble countertop, WC, and large, shower enclosure with rainfall, showerhead and separate handset; luxury vinyl tile flooring; guartz effect wall board within the shower area
- Well equipped kitchen fitted with range of wall and base mounted units with slate, grey laminate worktops and appliances including gas hob with extractor hood, oven, washing machine and fridge freezer
- Large rear facing double bedroom with built-in wardrobes and French doors to the rear garden