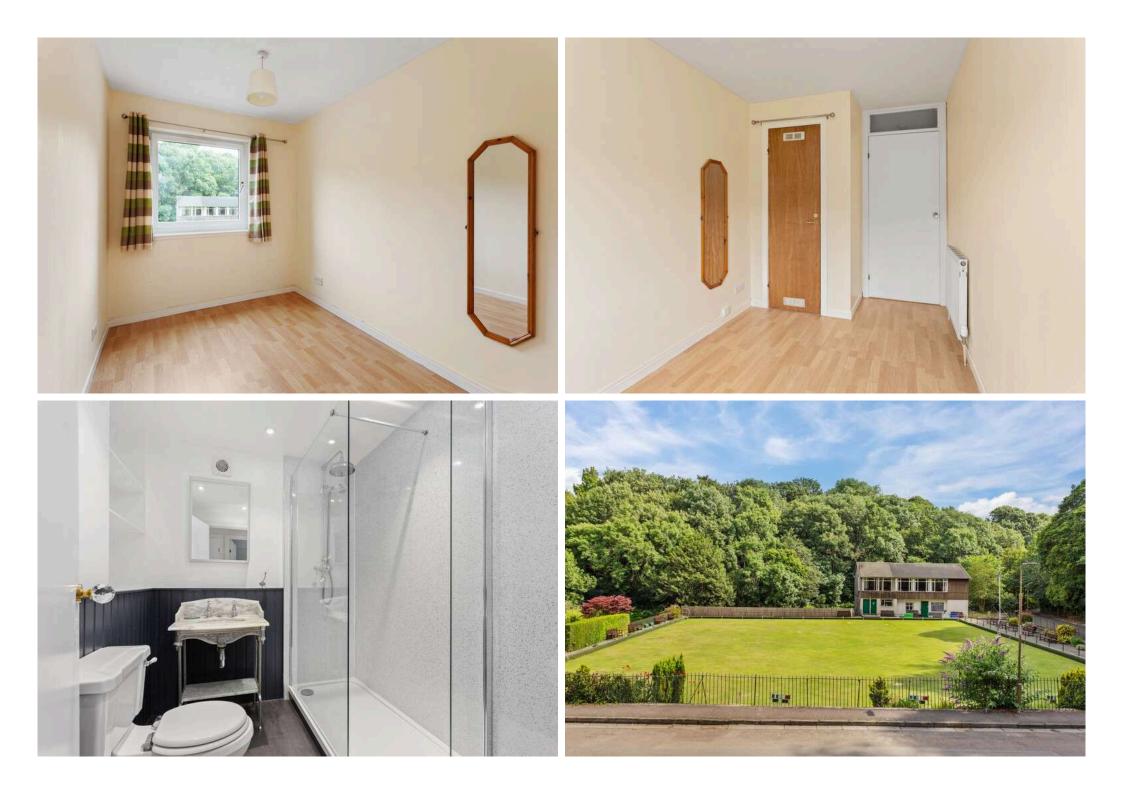

The accommodation comprises:

- Entrance hall with two storage cupboards
- Front facing living room with full height windows with bright open aspect and views of the Bowling Green towards the wooded areas surrounding the water of Leith
- Good-sized front facing bedroom with storage cupboard/ wardrobe with hanging space and shelving
- The shower room is fitted with a wash basin with vanity unit with marble countertop, WC, and large, shower enclosure with rainfall, showerhead and separate handset; luxury vinyl tile flooring; guartz effect wall board within the shower area
- Well equipped kitchen fitted with range of wall and base mounted units with slate, grey laminate worktops and appliances including gas hob with extractor hood, oven, washing machine and fridge freezer
- Large rear facing double bedroom with built-in wardrobes and French doors to the rear garden