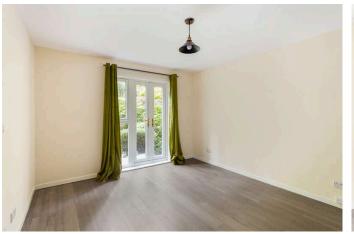

The accommodation comprises:

- Entrance hall with two storage cupboards
- Front facing living room with full height windows with bright open aspect and views of the Bowling Green towards the wooded areas surrounding the water of Leith
- Good-sized front facing bedroom with storage cupboard/ wardrobe with hanging space and shelving
- The shower room is fitted with a wash basin with vanity unit with marble countertop, WC, and large, shower enclosure with rainfall, showerhead and separate handset; luxury vinyl tile flooring; guartz effect wall board within the shower area
- Well equipped kitchen fitted with range of wall and base mounted units with slate, grey laminate worktops and appliances including gas hob with extractor hood, oven, washing machine and fridge freezer
- Large rear facing double bedroom with built-in wardrobes and French doors to the rear garden