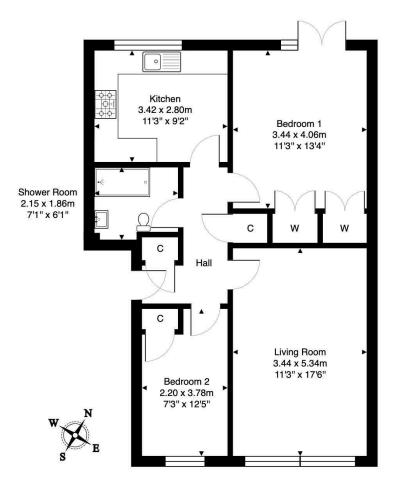

# 32/2 Coltbridge Gardens, Edinburgh, EH12 6AQ

Total Area: 66.2 m<sup>2</sup> ... 713 ft<sup>2</sup>

All measurements are approximate and for display purposes only

Offers can be submitted in writing, fax or email: