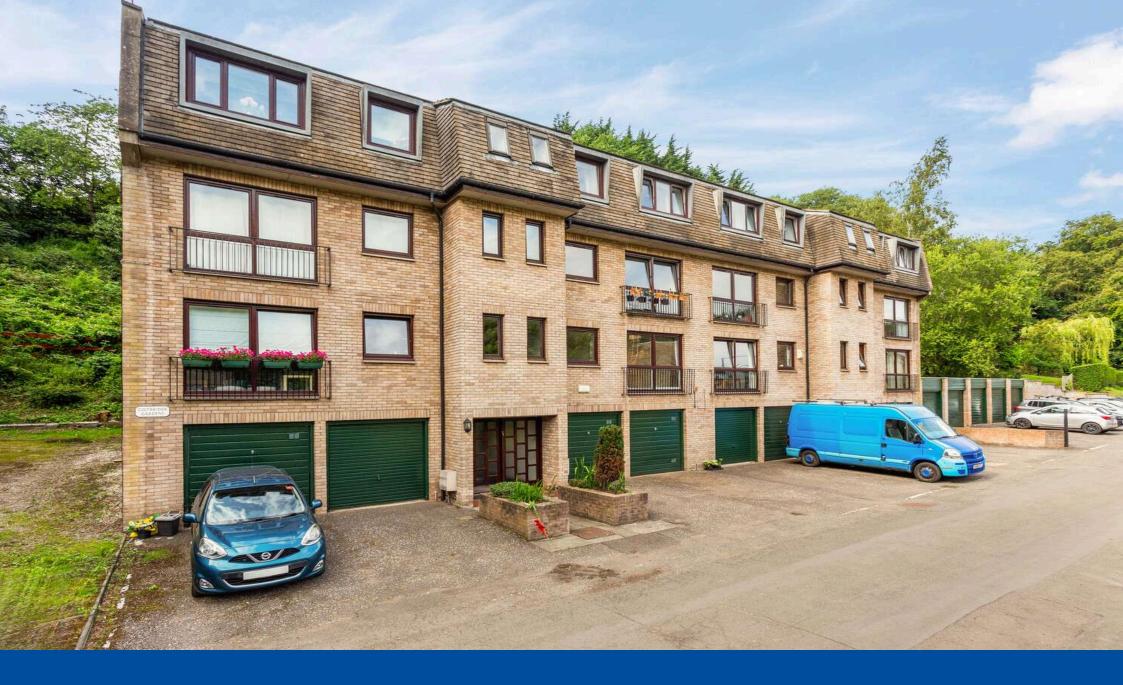

## 32/2 Coltbridge Gardens, Edinburgh, EH12 6AQ

### Description

Well presented two bedroom first floor flat with a superb outlook over Coltbridge Bowling Club towards the woodland adjacent to the Water of Leith. It occupies a tranquil spot within a quiet cul de sac with no through traffic. It is only a short walk from the City Centre and has excellent transport links including the trams, airport busses and Haymarket train station. It also benefits from gas central heating with modern Worcester gas boiler, double glazing, private single garage and splendid landscaped communal rear garden, to which it has direct access.

#### Outside and Gardens

The shared rear garden is tiered and beautifully landscaped and planted with a variety of mature flowering shrubs and ornamental foliage plants. There is a single garage beneath the property with a car parking space in front of it. Further parking is available on street.