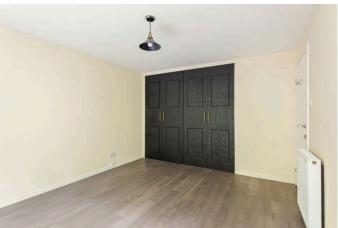

The accommodation comprises:

- Entrance hall with two storage cupboards
- Front facing living room with full height windows with bright open aspect and views of the Bowling Green towards the wooded areas surrounding the water of Leith
- Good-sized front facing bedroom with storage cupboard/ wardrobe with hanging space and shelving
- The shower room is fitted with a wash basin with vanity unit with marble countertop, WC, and large, shower enclosure with rainfall, showerhead and separate handset; luxury vinyl tile flooring; guartz effect wall board within the shower area
- Well equipped kitchen fitted with range of wall and base mounted units with slate, grey laminate worktops and appliances including gas hob with extractor hood, oven, washing machine and fridge freezer
- Large rear facing double bedroom with built-in wardrobes and French doors to the rear garden