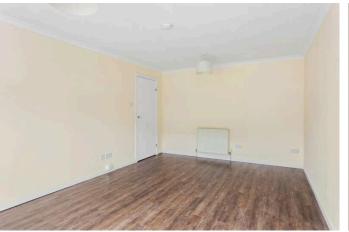

The accommodation comprises:

- Entrance hall with two storage cupboards
- Front facing living room with full height windows with bright open aspect and views of the Bowling Green towards the wooded areas surrounding the water of Leith
- Good-sized front facing bedroom with storage cupboard/ wardrobe with hanging space and shelving
- The shower room is fitted with a wash basin with vanity unit with marble countertop, WC, and large, shower enclosure with rainfall, showerhead and separate handset; luxury vinyl tile flooring; guartz effect wall board within the shower area
- Well equipped kitchen fitted with range of wall and base mounted units with slate, grey laminate worktops and appliances including gas hob with extractor hood, oven, washing machine and fridge freezer
- Large rear facing double bedroom with built-in wardrobes and French doors to the rear garden