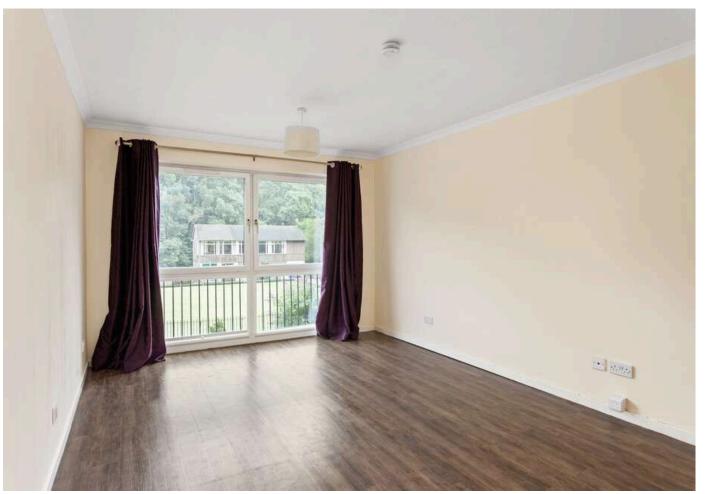

The accommodation comprises:

- Entrance hall with two storage cupboards
- Front facing living room with full height windows with bright open aspect and views of the Bowling Green towards the wooded areas surrounding the water of Leith
- Good-sized front facing bedroom with storage cupboard/ wardrobe with hanging space and shelving
- The shower room is fitted with a wash basin with vanity unit with marble countertop, WC, and large, shower enclosure with rainfall, showerhead and separate handset; luxury vinyl tile flooring; guartz effect wall board within the shower area
- Well equipped kitchen fitted with range of wall and base mounted units with slate, grey laminate worktops and appliances including gas hob with extractor hood, oven, washing machine and fridge freezer
- Large rear facing double bedroom with built-in wardrobes and French doors to the rear garden