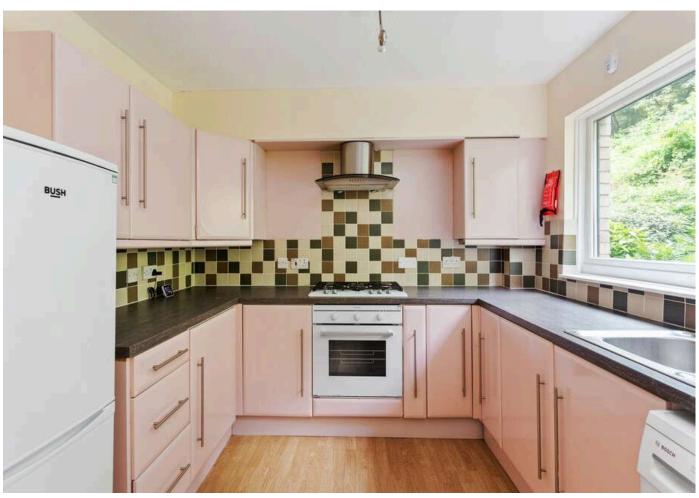

The accommodation comprises:

- Entrance hall with two storage cupboards
- Front facing living room with full height windows with bright open aspect and views of the Bowling Green towards the wooded areas surrounding the water of Leith
- Good-sized front facing bedroom with storage cupboard/ wardrobe with hanging space and shelving
- The shower room is fitted with a wash basin with vanity unit with marble countertop, WC, and large, shower enclosure with rainfall, showerhead and separate handset; luxury vinyl tile flooring; guartz effect wall board within the shower area
- Well equipped kitchen fitted with range of wall and base mounted units with slate, grey laminate worktops and appliances including gas hob with extractor hood, oven, washing machine and fridge freezer
- Large rear facing double bedroom with built-in wardrobes and French doors to the rear garden