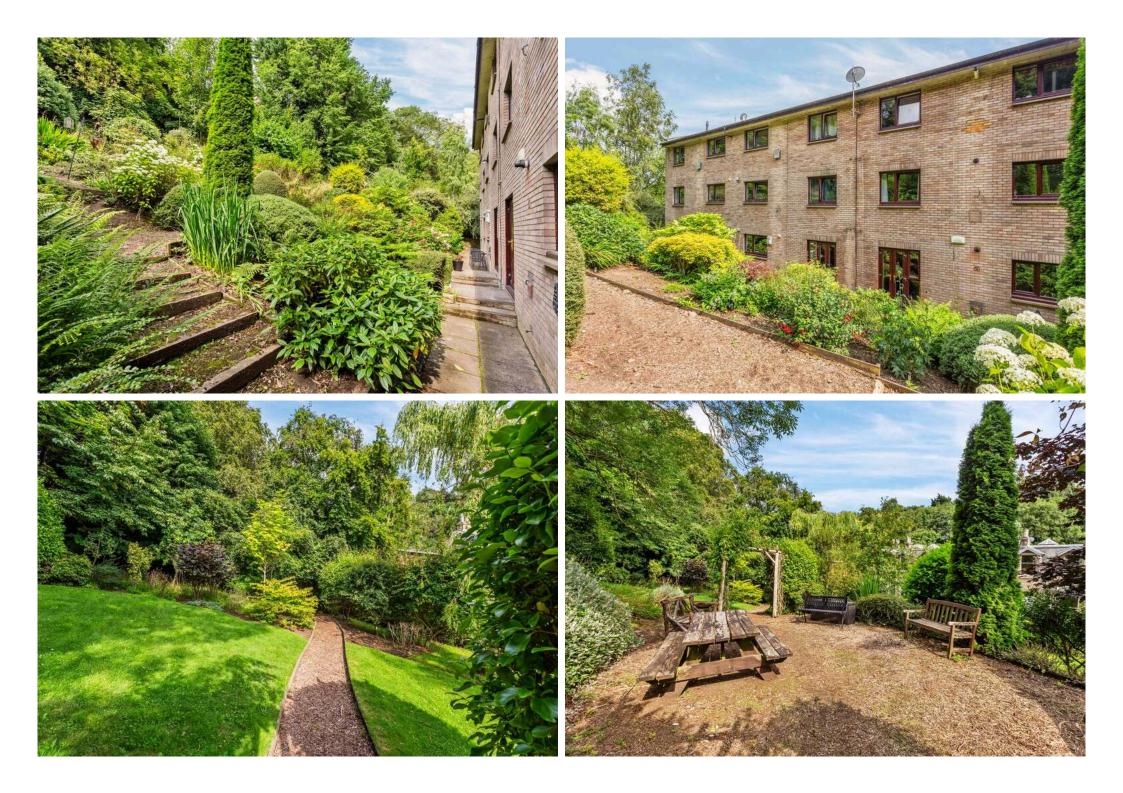

#### Outside and Gardens

The shared rear garden is tiered and beautifully landscaped and planted with a variety of mature flowering shrubs and ornamental foliage plants. There is a single garage beneath the property with a car parking space in front of it. Further parking is available on street.