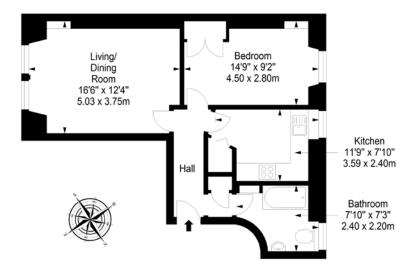

#### Second Floor Approx. 48.1 sq. metres (517.7 sq. feet)

Total area: approx. 48.1 sq. metres (517.7 sq. feet)