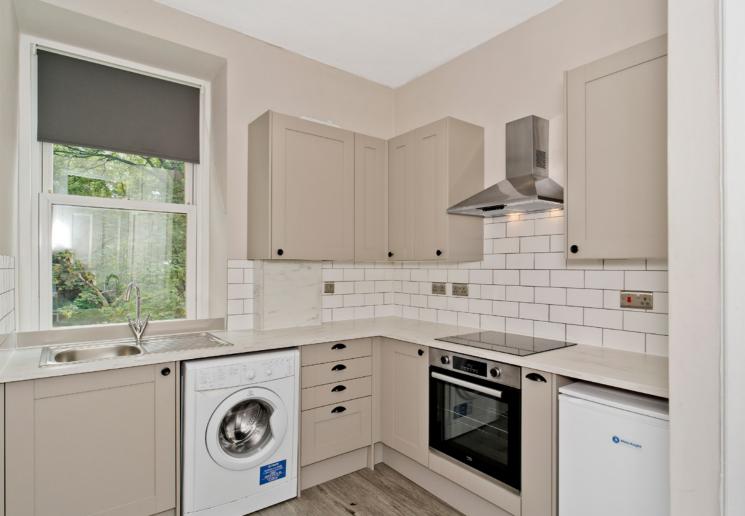

# $7 (2F3)_{\text{DRUMDRYAN STREET}}$

Presented in true move-in condition after a full renovation in January 2023, this traditional one-bedroom second-floor flat offers bright and spacious rooms that are completed to high standards throughout. It features neutral interior design for an on-trend aesthetic and it is finished with contemporary fixtures and fittings, including a stylish kitchen and bathroom. Furthermore, the property has a highly desirable setting in Tollcross, positioned within easy reach of The Meadows, the Union Canal, and the city centre. It is sure to be in high demand from city professionals, couples, and first-time buyers alike.

### Features

- Spacious second-floor flat
- Part of a traditional tenement
- Set in sought-after Tollcross
- Near amenities, schools, and transport links
- Attractive, fully renovated interiors
- Secure entry and shared stairwell
- Entrance hall with built-in storage
- Southeast-facing living/dining room
- Fashionable modern kitchen
- Large double bedroom with wardrobe
- 3pc bathroom with overhead shower
- Neatly-kept communal garden
- Controlled permit parking (Zone 4)
- Gas central heating and double glazing

#### EPC Rating - C

Home Report Value - £210,000

For up to date price & viewing information contact VMH Property or visit us online.

Extras: all fitted floor and window coverings, light fittings, an integrated oven and ceramic hob, and a washing machine to be included in the sale.