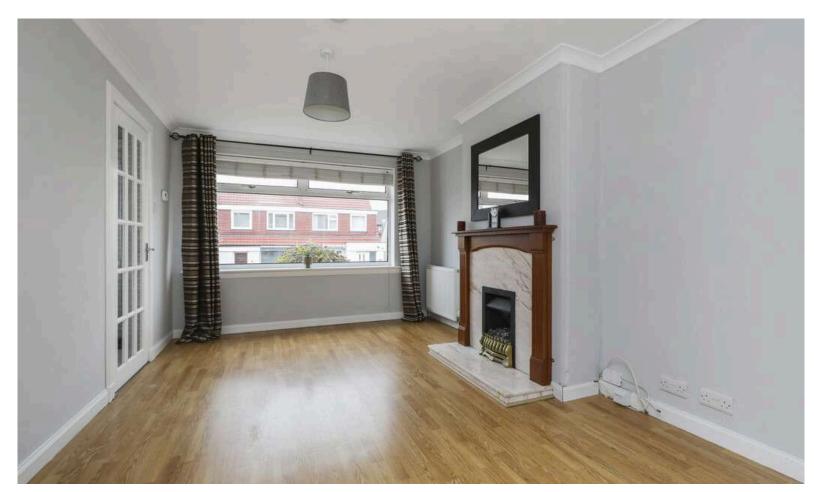

- Entrance hallway with stairs to the upper level
- Large study/box room
- Spacious living room with front facing window, living flame gas fire and fire surround
- Fitted dining kitchen with a range of base and wall units, gas hob, oven, extractor, additional white goods, space for a dining table and chairs with access to the rear garden
- · Upper hallway with loft access via a pull-down ladder