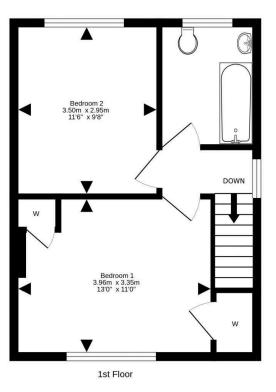

- Entrance hallway with stairs to the upper level
- Large study/box room
- Spacious living room with front facing window, living flame gas fire and fire surround
- Fitted dining kitchen with a range of base and wall units, gas hob, oven, extractor, additional white goods, space for a dining table and chairs with access to the rear garden
- · Upper hallway with loft access via a pull-down ladder

- Main bedroom with window to the front and built-in storage
- Bedroom two with window to the rear
- Lovely family bathroom with p-shape shower bath, wc and sink
- · Gas central heating and double glazing
- Private garden grounds to the front and rear which are ideal for outside entertaining
- Driveway with access to a large single garage