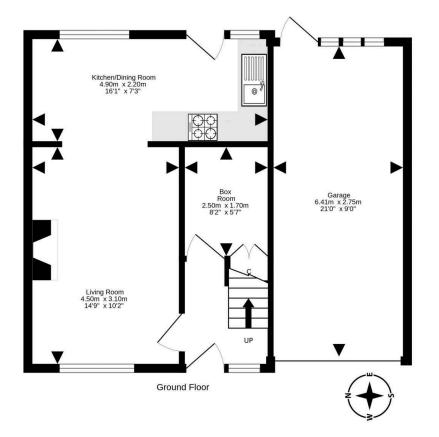

- Entrance hallway with stairs to the upper level
- Large study/box room
- Spacious living room with front facing window, living flame gas fire and fire surround
- Fitted dining kitchen with a range of base and wall units, gas hob, oven, extractor, additional white goods, space for a dining table and chairs with access to the rear garden
- · Upper hallway with loft access via a pull-down ladder

- Main bedroom with window to the front and built-in storage
- Bedroom two with window to the rear
- Lovely family bathroom with p-shape shower bath, wc and sink
- · Gas central heating and double glazing
- Private garden grounds to the front and rear which are ideal for outside entertaining
- Driveway with access to a large single garage