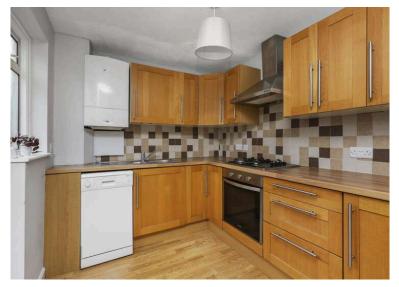

- Entrance hallway with stairs to the upper level
- Large study/box room
- Spacious living room with front facing window, living flame gas fire and fire surround
- Fitted dining kitchen with a range of base and wall units, gas hob, oven, extractor, additional white goods, space for a dining table and chairs with access to the rear garden
- · Upper hallway with loft access via a pull-down ladder