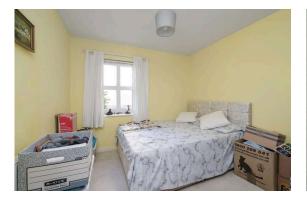

- Reception hallway with a useful storage cupboard.
- Living room quietly positioned to the rear looking on the communal garden grounds.
- Fully fitted kitchen equipped with a range of wall and base units along with integrated oven, hob and extractor.
- Double bedroom rear facing with built in wardrobe storage.
- Rear facing double bedroom.
- Bathroom comprising WC, wash hand basin, bath with shower over.
- Gas central heating.
- Double glazing.
- Factored by James Gibb
- · Residents' car park with further on street parking.