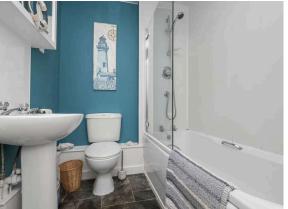

- Reception hallway with a useful storage cupboard.
- Living room quietly positioned to the rear looking on the communal garden grounds.
- Fully fitted kitchen equipped with a range of wall and base units along with integrated oven, hob and extractor.
- Double bedroom rear facing with built in wardrobe storage.
- Rear facing double bedroom.
- Bathroom comprising WC, wash hand basin, bath with shower over.
- Gas central heating.
- Double glazing.
- Factored by James Gibb
- · Residents' car park with further on street parking.