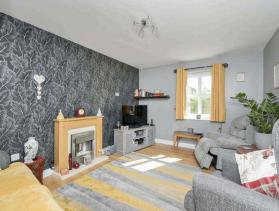

- Reception hallway with a useful storage cupboard.
- Living room quietly positioned to the rear looking on the communal garden grounds.
- Fully fitted kitchen equipped with a range of wall and base units along with integrated oven, hob and extractor.
- Double bedroom rear facing with built in wardrobe storage.
- Rear facing double bedroom.
- Bathroom comprising WC, wash hand basin, bath with shower over.
- Gas central heating.
- Double glazing.
- Factored by James Gibb
- · Residents' car park with further on street parking.