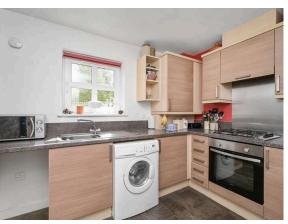

- Reception hallway with a useful storage cupboard.
- Living room quietly positioned to the rear looking on the communal garden grounds.
- Fully fitted kitchen equipped with a range of wall and base units along with integrated oven, hob and extractor.
- Double bedroom rear facing with built in wardrobe storage.
- Rear facing double bedroom.
- Bathroom comprising WC, wash hand basin, bath with shower over.
- Gas central heating.
- Double glazing.
- Factored by James Gibb
- · Residents' car park with further on street parking.