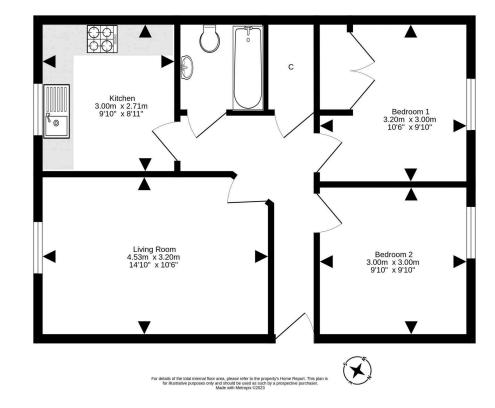

- Reception hallway with a useful storage cupboard.
- Living room quietly positioned to the rear looking on the communal garden grounds.
- Fully fitted kitchen equipped with a range of wall and base units along with integrated oven, hob and extractor.
- Double bedroom rear facing with built in wardrobe storage.
- Rear facing double bedroom.
- Bathroom comprising WC, wash hand basin, bath with shower over.
- Gas central heating.
- Double glazing.
- Factored by James Gibb
- · Residents' car park with further on street parking.