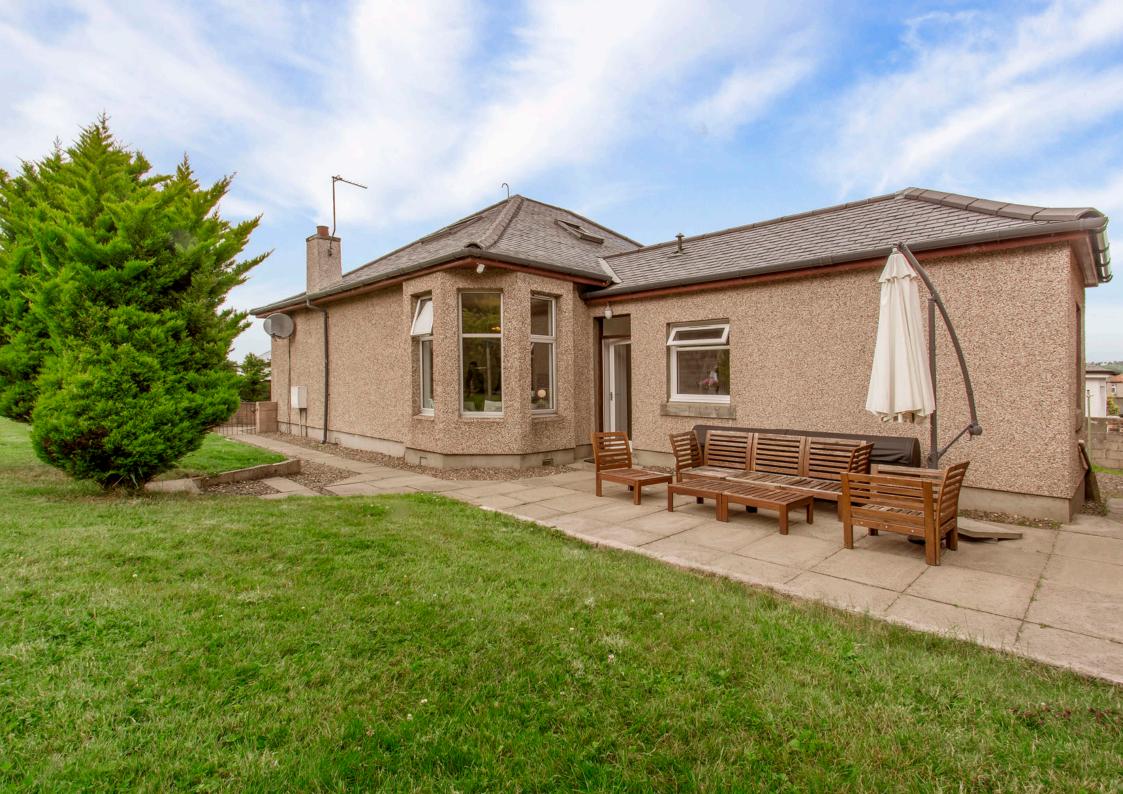

LAW • PROPERTY • FINANCE

27 OLD GLAMIS ROAD

Dundee, Angus, DD3 8JH

Occupying a generous corner plot, this detached house is a spacious four-bedroom residence, which offers bright and airy accommodation that is decorated in light neutral tones. It has private parking for at least three cars and it benefits from wrapround gardens to the front, side, and rear, incorporating a large lawn and a patio for alfresco dining in the sun. Furthermore, the property is located in a convenient part of Dundee, within easy reach of amenities, schools, and transport links. It is also under 10 minutes from Dundee city centre, whether by car or bus. Extras: a gas cooker and a fridge/freezer to be included in the sale. Please note, no warranties or guarantees shall be provided in relation to any of the services, moveables, and/or appliances included in the price, as these items are to be sold as seen.

### **FEATURES**

- Spacious detached house
- Finished to high standards
- Popular location in Dundee
- Modern interior design
- Vestibule and hall with storage
- Living room with box bay window
- Versatile family/dining room
- Well-appointed kitchen
- Four airy double bedrooms
- Bathroom with over-bath shower
- Neatly-kept wraparound gardens
- Detached garage and double driveway
- EPC Rating E
- Council Tax Band E