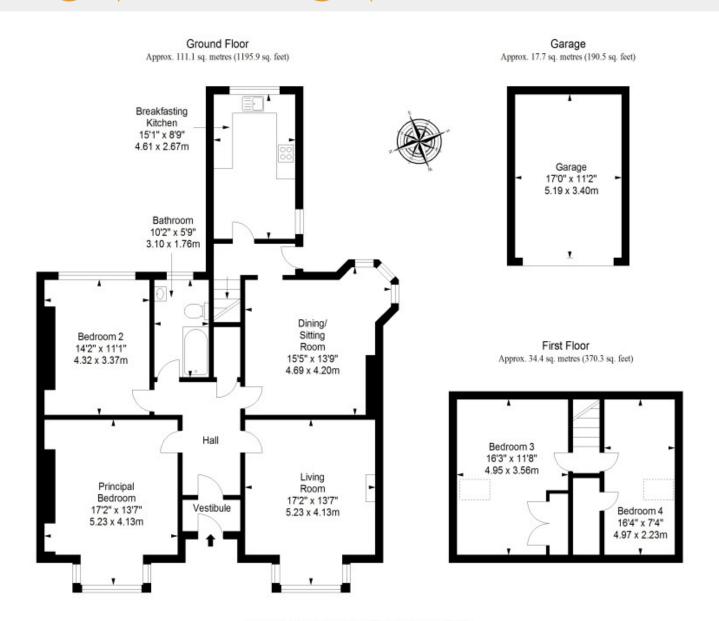

"THIS FOUR-BEDROOM, TWO-RECEPTION ROOM DETACHED HOUSE OFFERS A DESIRABLE RESIDENCE IN DUNDEE."

Total area: approx. 163.2 sq. metres (1756.7 sq. feet)

GILSONGRAY.CO.UK