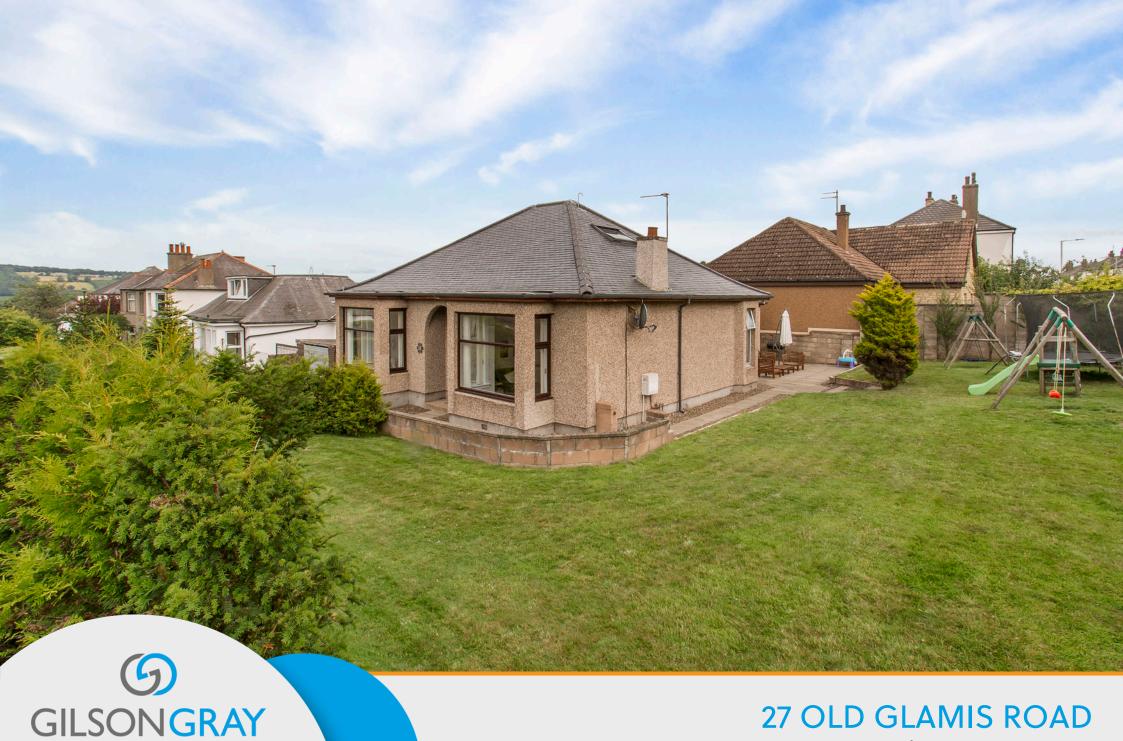

LAW • PROPERTY • FINANCE

27 OLD GLAMIS ROAD

Dundee, Angus, DD3 8JH

Occupying a generous corner plot, this detached house is a spacious four-bedroom residence, which offers bright and airy accommodation that is decorated in light neutral tones. It has private parking for at least three cars and it benefits from wrapround gardens to the front, side, and rear, incorporating a large lawn and a patio for alfresco dining in the sun. Furthermore, the property is located in a convenient part of Dundee, within easy reach of amenities, schools, and transport links. It is also under 10 minutes from Dundee city centre, whether by car or bus. Extras: a gas cooker and a fridge/freezer to be included in the sale. Please note, no warranties or guarantees shall be provided in relation to any of the services, moveables, and/or appliances included in the price, as these items are to be sold as seen.