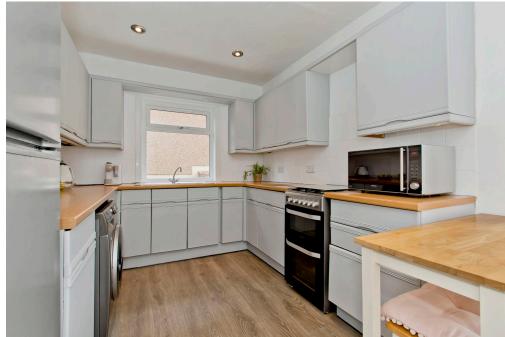

### **FEATURES**

- Spacious detached house
- Finished to high standards
- Popular location in Dundee
- Modern interior design
- Vestibule and hall with storage
- Living room with box bay window
- Versatile family/dining room
- Well-appointed kitchen
- Four airy double bedrooms
- Bathroom with over-bath shower
- Neatly-kept wraparound gardens
- Detached garage and double driveway
- EPC Rating E
- Council Tax Band E