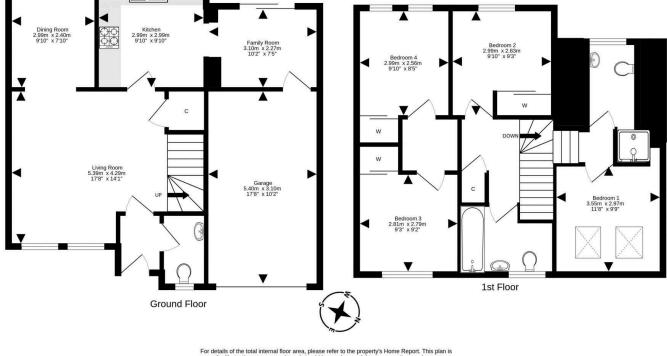

- Ground floor WC
- Spacious living room with twin front facing windows, under stair storage and stairs to the upper level
- Dining/family room with twin windows to the rear
- Lovely fitted dining kitchen with window and patio doors to the rear, garage access, a range of base and wall units, gas hob with stainless steel splashback, extractor, oven, and integrated microwave with free-standing white goods
- Double bedroom with twin rear facing windows and built-in mirrored wardrobes
- Double bedroom with window to the rear and built-in mirrored wardrobes

- Double Bedroom three with front facing window and built-in mirrored wardrobes
- Family bathroom with three-piece white suite with electric shower over the bath
- Double bedroom with twin Velux windows to the front
- Lovely family shower room with wc and sink
- Gas central heating and double glazing
- Driveway for off-street parking with additional residents and visitor
  parking
- Integral garage with light and power and Private garden grounds to
  the front and rear

# Price & Viewing

For price and viewing information or further details on this property please contact agent

EPC Band - C

McDougall McQueen

1

For details of the total internal floor area, please refer to the property's Home Report. This plan is for illustrative purposes only and should be used as such by a prospective purchaser. Made with Metropix & 2023