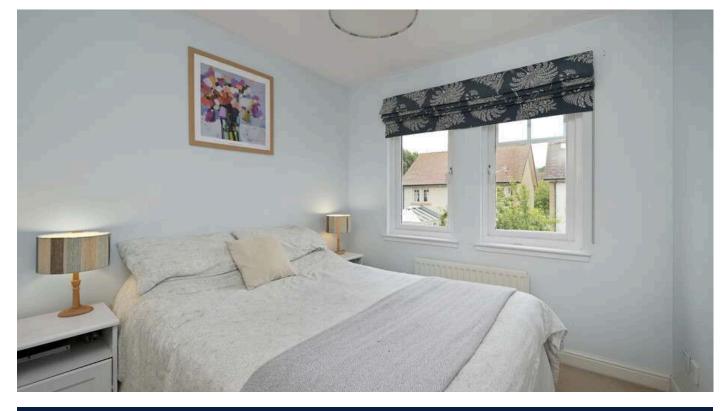

- Ground floor WC
- Spacious living room with twin front facing windows, under stair storage and stairs to the upper level
- Dining/family room with twin windows to the rear
- Lovely fitted dining kitchen with window and patio doors to the rear, garage access, a range of base and wall units, gas hob with stainless steel splashback, extractor, oven, and integrated microwave with free-standing white goods
- Double bedroom with twin rear facing windows and built-in mirrored wardrobes
- Double bedroom with window to the rear and built-in mirrored wardrobes