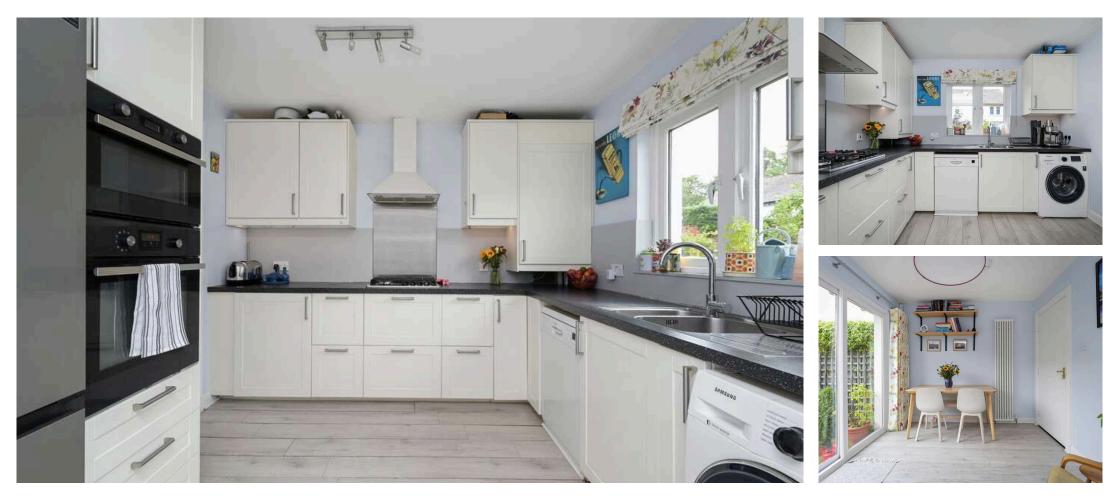

- Ground floor WC
- Spacious living room with twin front facing windows, under stair storage and stairs to the upper level
- Dining/family room with twin windows to the rear
- Lovely fitted dining kitchen with window and patio doors to the rear, garage access, a range of base and wall units, gas hob with stainless steel splashback, extractor, oven, and integrated microwave with free-standing white goods
- Double bedroom with twin rear facing windows and built-in mirrored wardrobes
- Double bedroom with window to the rear and built-in mirrored wardrobes