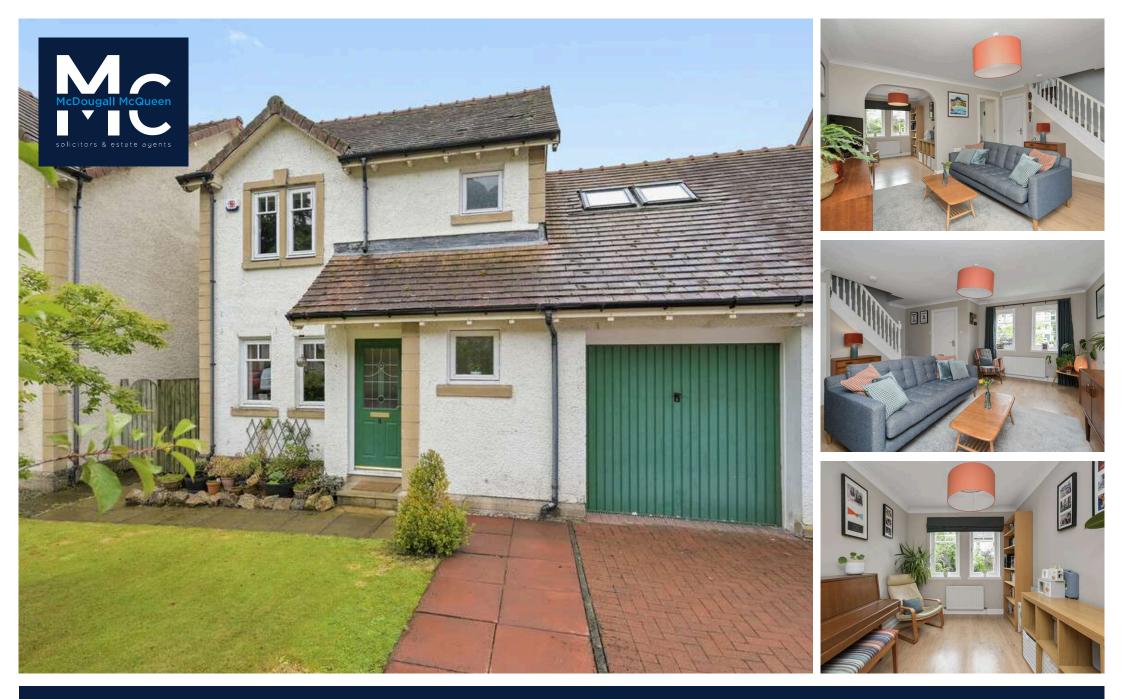

# 6 Bellerophon Drive, Penicuik, EH26 8NU

www.mcdougallmcqueen.co.uk

Another lovely family home brought to the market by McDougall McQueen. We are delighted to present to the market this spacious four-bedroom, two-bathroom, linked semi-detached house set in the bustling Midlothian town of Penicuik, conveniently located just a stone's throw from the town centre but offering a quiet location within a modern established residential estate. The property is offered for sale in excellent condition having been well maintained throughout by its current owners. It will make a superb purchase for those with a growing family and professional couples alike. A driveway provides off-street parking and access to an integral garage with private garden grounds to the front and rear. The property benefits from double glazing and gas central heating with ample residents and visitor parking in addition to the driveway. Viewing is by appointment only and should be made at your earliest convenience.

- Ground floor WC
- Spacious living room with twin front facing windows, under stair storage and stairs to the upper level
- Dining/family room with twin windows to the rear
- Lovely fitted dining kitchen with window and patio doors to the rear, garage access, a range of base and wall units, gas hob with stainless steel splashback, extractor, oven, and integrated microwave with free-standing white goods
- Double bedroom with twin rear facing windows and built-in mirrored wardrobes
- Double bedroom with window to the rear and built-in mirrored wardrobes