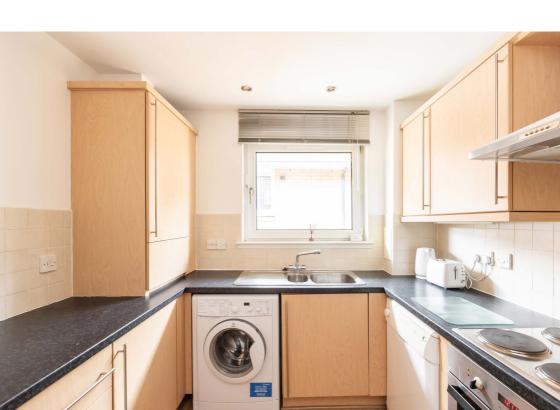

# **Description**

Internally the accommodation is in great order and briefly compromises; secure entrance system with well kept communal areas; inviting hallway with ample storage; generous reception room offering a private balcony with a fantastic open outlook towards Corstorphine Hill, the room has a modern neutral décor and space for a dining table; fitted kitchen showcasing a range of wall and base units, complimenting tiling to splash areas and space for free standing appliances; principal bedroom with mirror fronted built in wardrobes and convenient en-suite shower room; secondary well proportioned double bedroom offering laminate flooring and downlighting; a crisp white three piece bathroom suite with built in vanity for additional storage, electric shower over the bath, glass screen and full height tiling around.