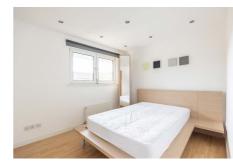

# **Description**

Internally the accommodation is in great order and briefly compromises; secure entrance system with well kept communal areas; inviting hallway with ample storage; generous reception room offering a private balcony with a fantastic open outlook towards Corstorphine Hill, the room has a modern neutral décor and space for a dining table; fitted kitchen showcasing a range of wall and base units, complimenting tiling to splash areas and space for free standing appliances; principal bedroom with mirror fronted built in wardrobes and convenient en-suite shower room; secondary well proportioned double bedroom offering laminate flooring and downlighting; a crisp white three piece bathroom suite with built in vanity for additional storage, electric shower over the bath, glass screen and full height tiling around.