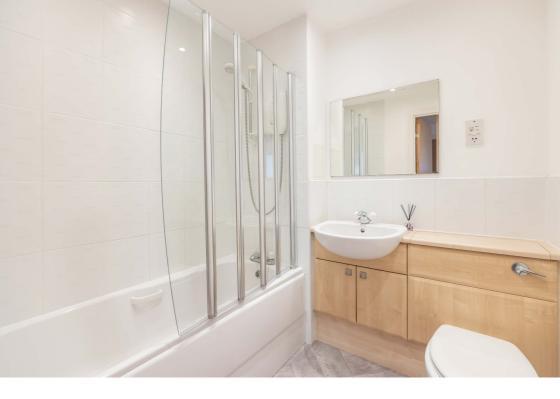

# **Description**

Internally the accommodation is in great order and briefly compromises; secure entrance system with well kept communal areas; inviting hallway with ample storage; generous reception room offering a private balcony with a fantastic open outlook towards Corstorphine Hill, the room has a modern neutral décor and space for a dining table; fitted kitchen showcasing a range of wall and base units, complimenting tiling to splash areas and space for free standing appliances; principal bedroom with mirror fronted built in wardrobes and convenient en-suite shower room; secondary well proportioned double bedroom offering laminate flooring and downlighting; a crisp white three piece bathroom suite with built in vanity for additional storage, electric shower over the bath, glass screen and full height tiling around.