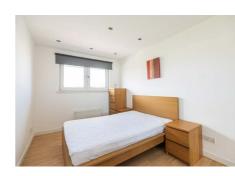

# **Description**

Internally the accommodation is in great order and briefly compromises; secure entrance system with well kept communal areas; inviting hallway with ample storage; generous reception room offering a private balcony with a fantastic open outlook towards Corstorphine Hill, the room has a modern neutral décor and space for a dining table; fitted kitchen showcasing a range of wall and base units, complimenting tiling to splash areas and space for free standing appliances; principal bedroom with mirror fronted built in wardrobes and convenient en-suite shower room; secondary well proportioned double bedroom offering laminate flooring and downlighting; a crisp white three piece bathroom suite with built in vanity for additional storage, electric shower over the bath, glass screen and full height tiling around.