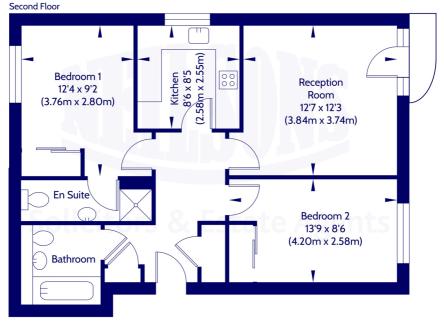

# **Description**

Internally the accommodation is in great order and briefly compromises; secure entrance system with well kept communal areas; inviting hallway with ample storage; generous reception room offering a private balcony with a fantastic open outlook towards Corstorphine Hill, the room has a modern neutral décor and space for a dining table; fitted kitchen showcasing a range of wall and base units, complimenting tiling to splash areas and space for free standing appliances; principal bedroom with mirror fronted built in wardrobes and convenient en-suite shower room; secondary well proportioned double bedroom offering laminate flooring and downlighting; a crisp white three piece bathroom suite with built in vanity for additional storage, electric shower over the bath, glass screen and full height tiling around.

Approx. Internal Area 61.31 Sq M / 660 Sq Ft. Not to scale. For identification only. © www.planography.co.uk 2023

Whilst we endeavour to ensure that our sales particulars are accurate and reliable, the following general points should be noted with regard to the extent of our investigations prior to marketing the property and therefore if any particular aspect is of crucial relevance to you, please contact this office for verification particularly if you are contemplating travelling some distance to view.