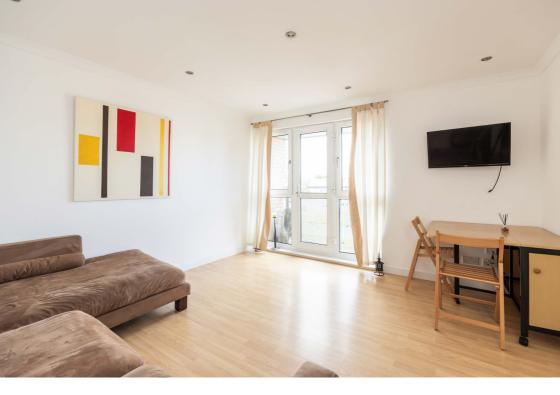

# **Description**

Internally the accommodation is in great order and briefly compromises; secure entrance system with well kept communal areas; inviting hallway with ample storage; generous reception room offering a private balcony with a fantastic open outlook towards Corstorphine Hill, the room has a modern neutral décor and space for a dining table; fitted kitchen showcasing a range of wall and base units, complimenting tiling to splash areas and space for free standing appliances; principal bedroom with mirror fronted built in wardrobes and convenient en-suite shower room; secondary well proportioned double bedroom offering laminate flooring and downlighting; a crisp white three piece bathroom suite with built in vanity for additional storage, electric shower over the bath, glass screen and full height tiling around.