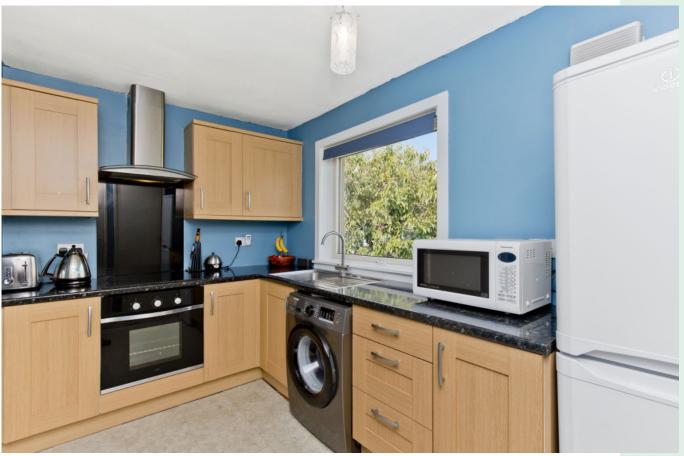

## **SUMMARY**

Part of an established development, this one-bedroom first-floor flat is a charming residence in the heart of Tranent. It is located near amenities, transport links, and green spaces, and is just under 30 minutes by car from Edinburgh city centre. The property is well-presented throughout, with excellent built-in storage and modern fixtures and fittings, including a well-appointed kitchen and a quality bathroom. It is sure to appeal to first-time buyers, commuting professionals, and couples alike.

Extras: all fitted floor and window coverings, light fittings, an integrated oven and ceramic hob, a freestanding fridge/freezer, and a washing machine to be included in the sale.

## **FEATURES**

- Well-presented first-floor flat
- Situated in popular Tranent
- Bright and spacious accommodation
- Modern interior design throughout
- Welcoming entrance hall with storage
- Southeast-facing living/dining room
- Modern kitchen with additional storage
- Large double bedroom with storage
- 3pc bathroom with overhead shower
- Large communal garden and public greens
- Unrestricted on-street parking bays
- Gas central heating and double glazing