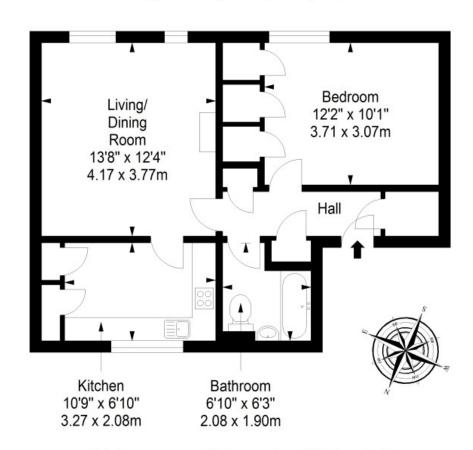

## **FLOORPLAN**

First Floor Approx. 48.5 sq. metres (522.0 sq. feet)

Total area: approx. 48.5 sq. metres (522.0 sq. feet)