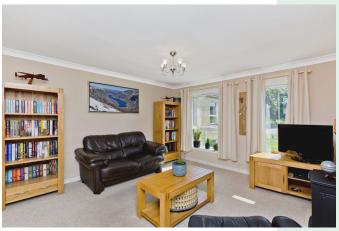

## **SUMMARY**

Part of an established development, this one-bedroom first-floor flat is a charming residence in the heart of Tranent. It is located near amenities, transport links, and green spaces, and is just under 30 minutes by car from Edinburgh city centre. The property is well-presented throughout, with excellent built-in storage and modern fixtures and fittings, including a well-appointed kitchen and a quality bathroom. It is sure to appeal to first-time buyers, commuting professionals, and couples alike.

## **FEATURES**

- Well-presented first-floor flat
- Situated in popular Tranent
- Bright and spacious accommodation
- Modern interior design throughout
- Welcoming entrance hall with storage
- Southeast-facing living/dining room
- Modern kitchen with additional storage
- Large double bedroom with storage
- 3pc bathroom with overhead shower
- Large communal garden and public greens
- Unrestricted on-street parking bays
- Gas central heating and double glazing