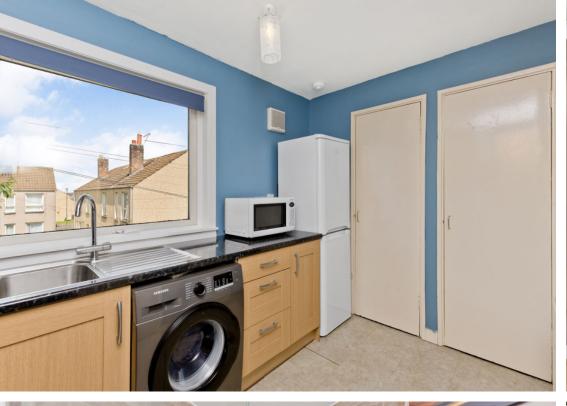

## **SUMMARY**

Part of an established development, this one-bedroom first-floor flat is a charming residence in the heart of Tranent. It is located near amenities, transport links, and green spaces, and is just under 30 minutes by car from Edinburgh city centre. The property is well-presented throughout, with excellent built-in storage and modern fixtures and fittings, including a well-appointed kitchen and a quality bathroom. It is sure to appeal to first-time buyers, commuting professionals, and couples alike.

Extras: all fitted floor and window coverings, light fittings, an integrated oven and ceramic hob, a freestanding fridge/freezer, and a washing machine to be included in the sale.

## **FEATURES**

- Well-presented first-floor flat
- Situated in popular Tranent
- Bright and spacious accommodation
- Modern interior design throughout
- Welcoming entrance hall with storage
- Southeast-facing living/dining room
- Modern kitchen with additional storage
- Large double bedroom with storage
- 3pc bathroom with overhead shower
- Large communal garden and public greens
- Unrestricted on-street parking bays
- Gas central heating and double glazing