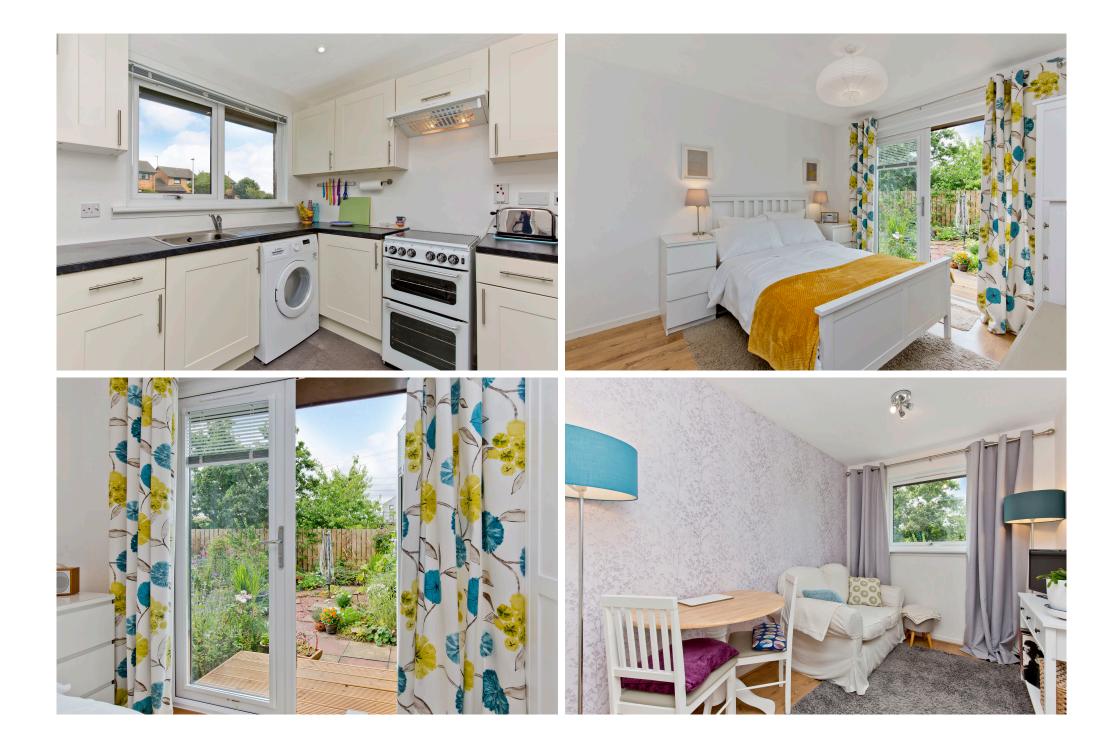

## $\bigcirc$

Representing an ideal purchase for first-time buyers, young families, couples, professionals, downsizers, and rental investors alike, this semidetached bungalow in desirable Dunbar offers single-storey accommodation including a living room, a kitchen, two bedrooms, and a bathroom, all enhanced by attractive, modern interiors. Externally, the home is accompanied by mature front and rear gardens and off-street parking.

## FEATURES

- Semi-detached bungalow in Dunbar
- Close to the high street, train station, and beach
- Attractive, modern interiors
- Entrance hall with storage
- Elegant living room
- Modern kitchen
- Two double bedrooms
- Bathroom with shower-over-bath
- Mature front and rear gardens
- Off-street parking