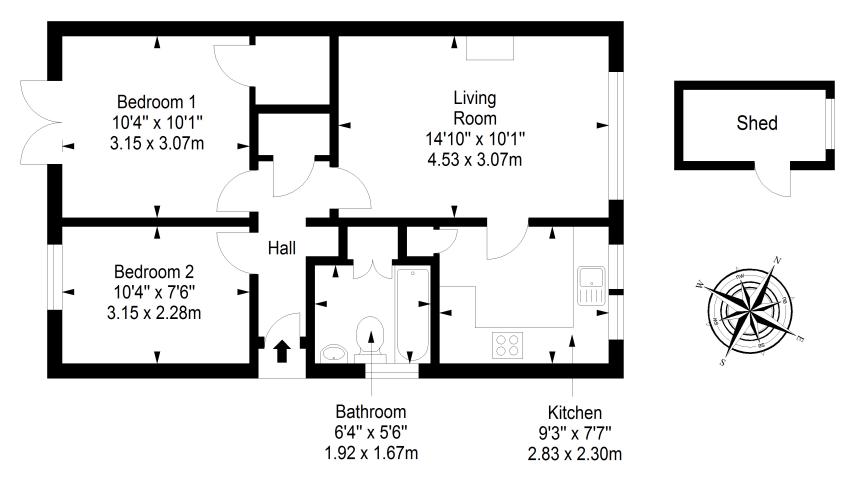

"THIS TWO-BEDROOM SEMI-DETACHED BUNGALOW LIES CLOSE TO DUNBAR'S SHOPS, SCHOOLS, TRANSPORT LINKS, AND THE BEACH."

Ground Floor Approx. 50.1 sq. metres (539.3 sq. feet)

Total area: approx. 50.1 sq. metres (539.3 sq. feet)