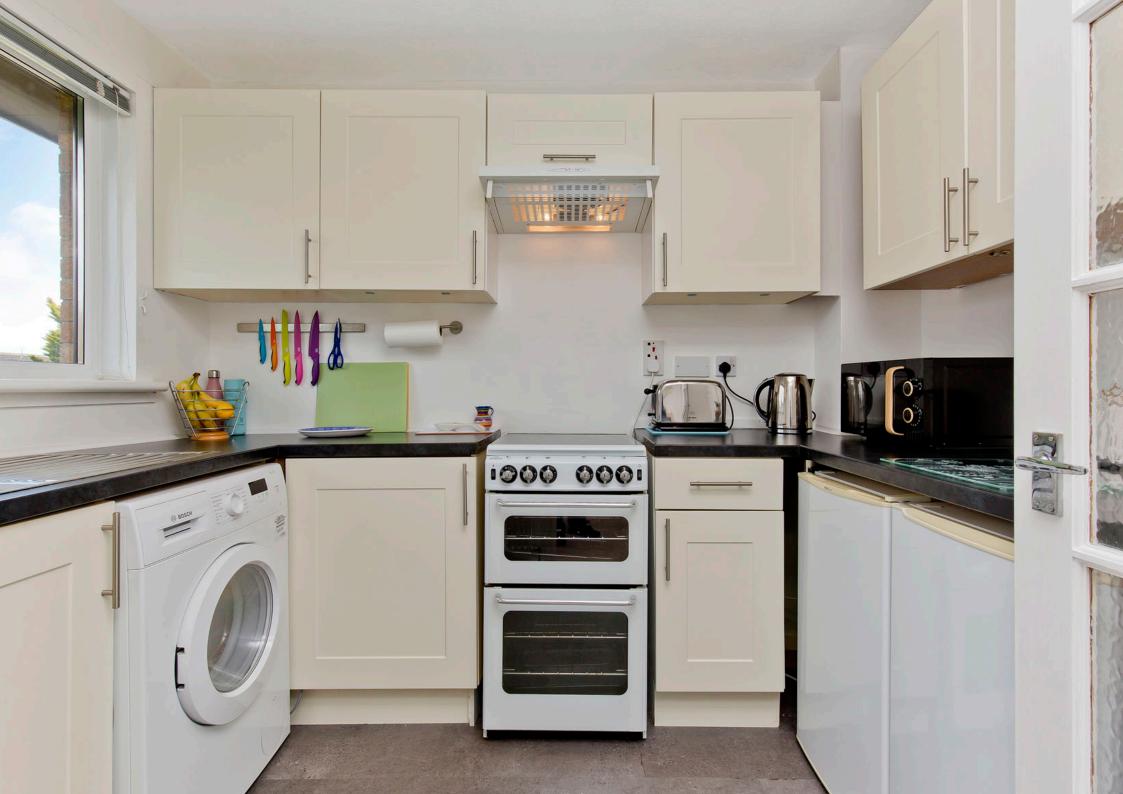

## $\bigcirc$

Representing an ideal purchase for first-time buyers, young families, couples, professionals, downsizers, and rental investors alike, this semidetached bungalow in desirable Dunbar offers single-storey accommodation including a living room, a kitchen, two bedrooms, and a bathroom, all enhanced by attractive, modern interiors. Externally, the home is accompanied by mature front and rear gardens and off-street parking.

Extras: Freestanding kitchen appliances comprising a cooker, fridge, freezer, and washing machine will be included in the sale. Please note, no warranties or guarantees shall be provided for the appliances.

## FEATURES

- Semi-detached bungalow in Dunbar
- Close to the high street, train station, and beach
- Attractive, modern interiors
- Entrance hall with storage
- Elegant living room
- Modern kitchen
- Two double bedrooms
- Bathroom with shower-over-bath
- Mature front and rear gardens
- Off-street parking