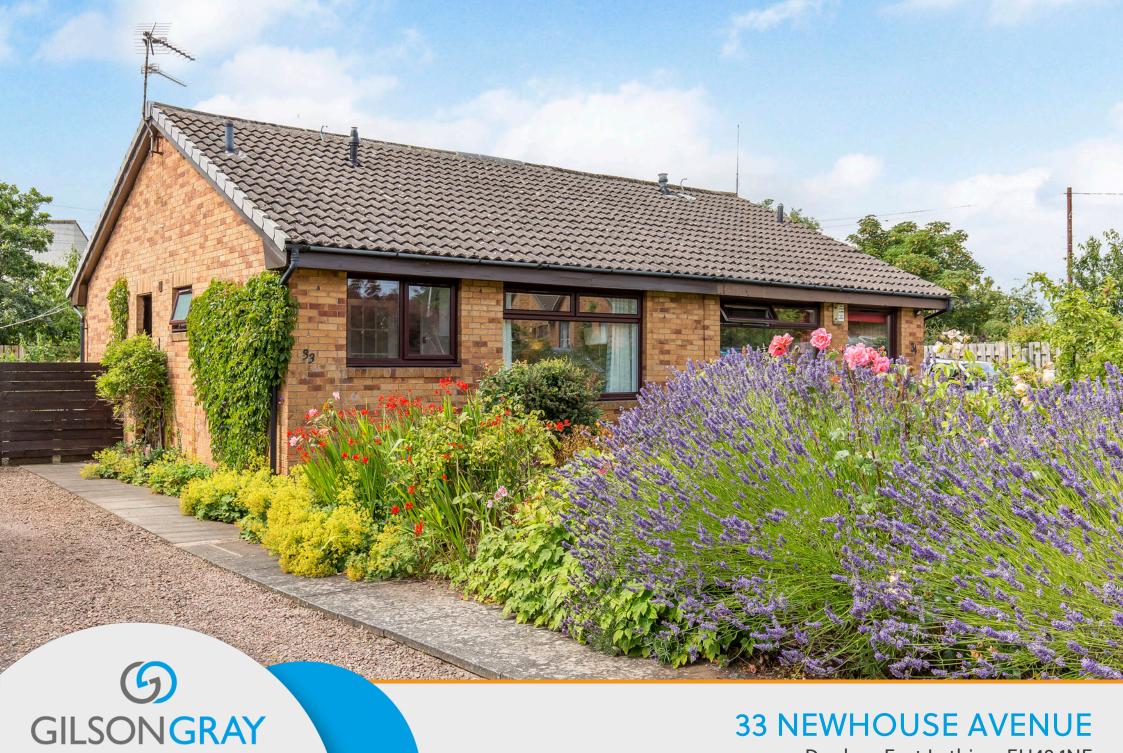

Dunbar, East Lothian, EH42 1NE

## $\bigcirc$

Representing an ideal purchase for first-time buyers, young families, couples, professionals, downsizers, and rental investors alike, this semidetached bungalow in desirable Dunbar offers single-storey accommodation including a living room, a kitchen, two bedrooms, and a bathroom, all enhanced by attractive, modern interiors. Externally, the home is accompanied by mature front and rear gardens and off-street parking.

## FEATURES

- Semi-detached bungalow in Dunbar
- Close to the high street, train station, and beach
- Attractive, modern interiors
- Entrance hall with storage
- Elegant living room
- Modern kitchen
- Two double bedrooms
- Bathroom with shower-over-bath
- Mature front and rear gardens
- Off-street parking

"THIS TWO-BEDROOM SEMI-DETACHED BUNGALOW LIES CLOSE TO DUNBAR'S SHOPS, SCHOOLS, TRANSPORT LINKS, AND THE BEACH."

Ground Floor Approx. 50.1 sq. metres (539.3 sq. feet)

Total area: approx. 50.1 sq. metres (539.3 sq. feet)