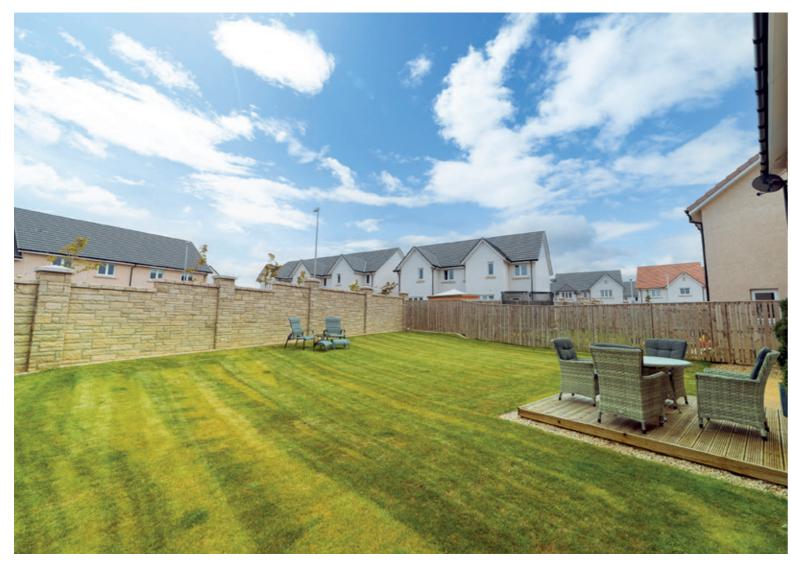

- A bright living room with triple windows overlooking the front garden and cycle path beyond.
- Dining kitchen finished to a high standard with French doors providing direct access to the rear garden. The design-led kitchen features high-spec integrated SIEMENS appliances including a ceiling extractor hood, five-ring gas hob, and an eye-level double oven. A breakfast bar offers casual dining.
- Utility room adjoining the dining kitchen.
- Ground floor hidden cistern WC with washbasin built into vanity.
- Large front aspect principal double bedroom with elegant interiors including bespoke built-in wall-to-wall wardrobes, and an en-suite shower room.
- Second spacious carpeted double bedroom with built-in wardrobes and an ensuite shower room.
- Two further tastefully decorated and light-filled carpeted double bedrooms.
- Generous family bathroom with a separate shower enclosure.
- Neat front garden and fully enclosed rear garden with surrounding stone built wall
- Gas central heating and double glazing throughout.
- Single-car garage and monoblock driveway.