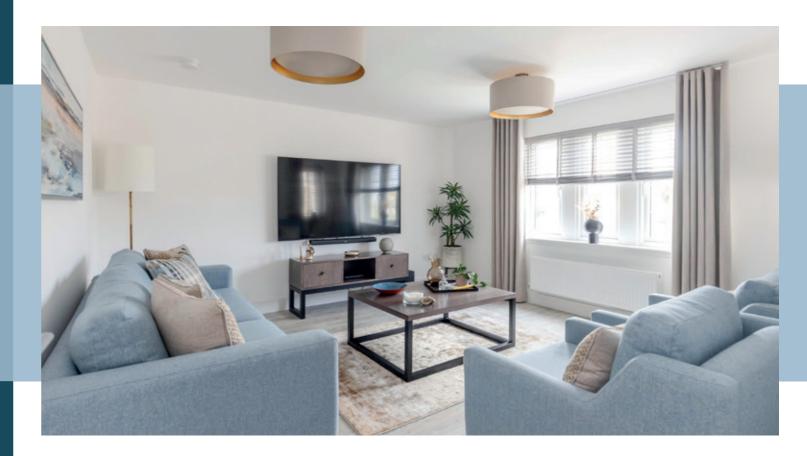

- A bright living room with triple windows overlooking the front garden and cycle path beyond.
- Dining kitchen finished to a high standard with French doors providing direct access to the rear garden. The design-led kitchen features high-spec integrated SIEMENS appliances including a ceiling extractor hood, five-ring gas hob, and an eye-level double oven. A breakfast bar offers casual dining.
- Utility room adjoining the dining kitchen.
- Ground floor hidden cistern WC with washbasin built into vanity.
- Large front aspect principal double bedroom with elegant interiors including bespoke built-in wall-to-wall wardrobes, and an en-suite shower room.
- Second spacious carpeted double bedroom with built-in wardrobes and an ensuite shower room.
- Two further tastefully decorated and light-filled carpeted double bedrooms.
- Generous family bathroom with a separate shower enclosure.
- Neat front garden and fully enclosed rear garden with surrounding stone built wall
- Gas central heating and double glazing throughout.
- Single-car garage and monoblock driveway.