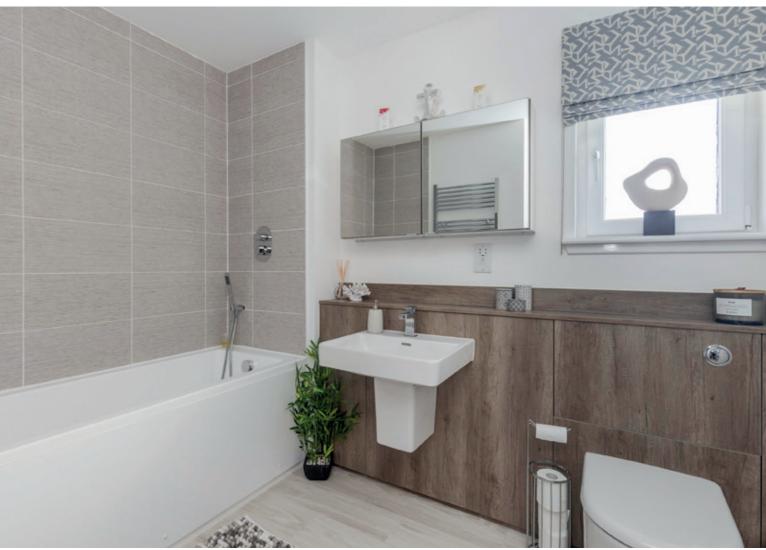

- A bright living room with triple windows overlooking the front garden and cycle path beyond.
- Dining kitchen finished to a high standard with French doors providing direct access to the rear garden. The design-led kitchen features high-spec integrated SIEMENS appliances including a ceiling extractor hood, five-ring gas hob, and an eye-level double oven. A breakfast bar offers casual dining.
- Utility room adjoining the dining kitchen.
- Ground floor hidden cistern WC with washbasin built into vanity.
- Large front aspect principal double bedroom with elegant interiors including bespoke built-in wall-to-wall wardrobes, and an en-suite shower room.
- Second spacious carpeted double bedroom with built-in wardrobes and an ensuite shower room.
- Two further tastefully decorated and light-filled carpeted double bedrooms.
- Generous family bathroom with a separate shower enclosure.
- Neat front garden and fully enclosed rear garden with surrounding stone built wall
- Gas central heating and double glazing throughout.
- Single-car garage and monoblock driveway.