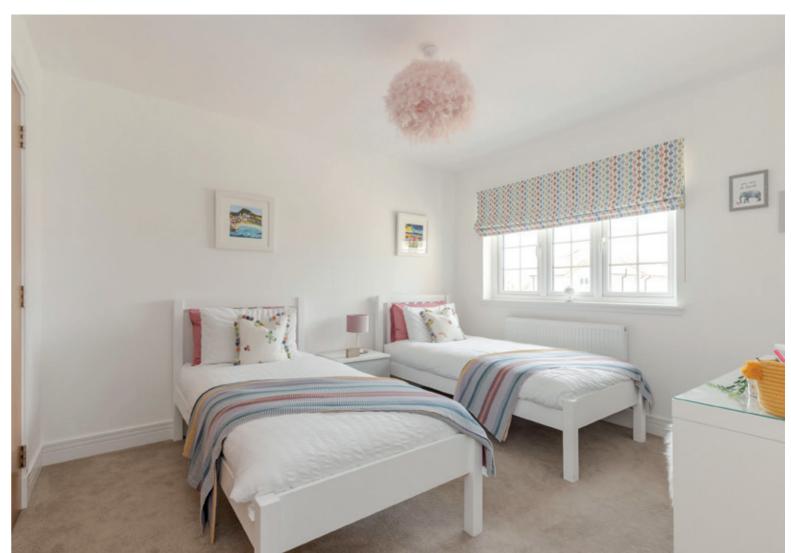

- A bright living room with triple windows overlooking the front garden and cycle path beyond.
- Dining kitchen finished to a high standard with French doors providing direct access to the rear garden. The design-led kitchen features high-spec integrated SIEMENS appliances including a ceiling extractor hood, five-ring gas hob, and an eye-level double oven. A breakfast bar offers casual dining.
- Utility room adjoining the dining kitchen.
- Ground floor hidden cistern WC with washbasin built into vanity.
- Large front aspect principal double bedroom with elegant interiors including bespoke built-in wall-to-wall wardrobes, and an en-suite shower room.
- Second spacious carpeted double bedroom with built-in wardrobes and an ensuite shower room.
- Two further tastefully decorated and light-filled carpeted double bedrooms.
- Generous family bathroom with a separate shower enclosure.
- Neat front garden and fully enclosed rear garden with surrounding stone built wall
- Gas central heating and double glazing throughout.
- Single-car garage and monoblock driveway.