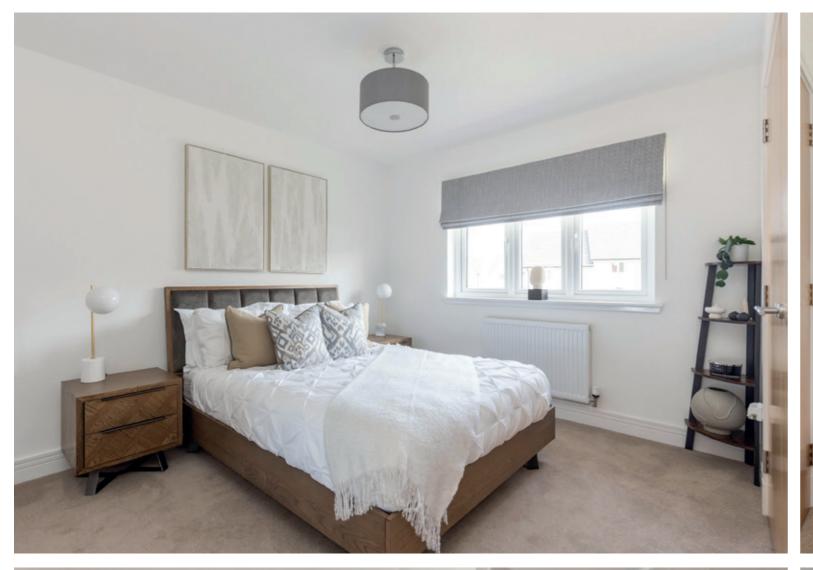

- A bright living room with triple windows overlooking the front garden and cycle path beyond.
- Dining kitchen finished to a high standard with French doors providing direct access to the rear garden. The design-led kitchen features high-spec integrated SIEMENS appliances including a ceiling extractor hood, five-ring gas hob, and an eye-level double oven. A breakfast bar offers casual dining.
- Utility room adjoining the dining kitchen.
- Ground floor hidden cistern WC with washbasin built into vanity.
- Large front aspect principal double bedroom with elegant interiors including bespoke built-in wall-to-wall wardrobes, and an en-suite shower room.
- Second spacious carpeted double bedroom with built-in wardrobes and an ensuite shower room.
- Two further tastefully decorated and light-filled carpeted double bedrooms.
- Generous family bathroom with a separate shower enclosure.
- Neat front garden and fully enclosed rear garden with surrounding stone built wall
- Gas central heating and double glazing throughout.
- Single-car garage and monoblock driveway.