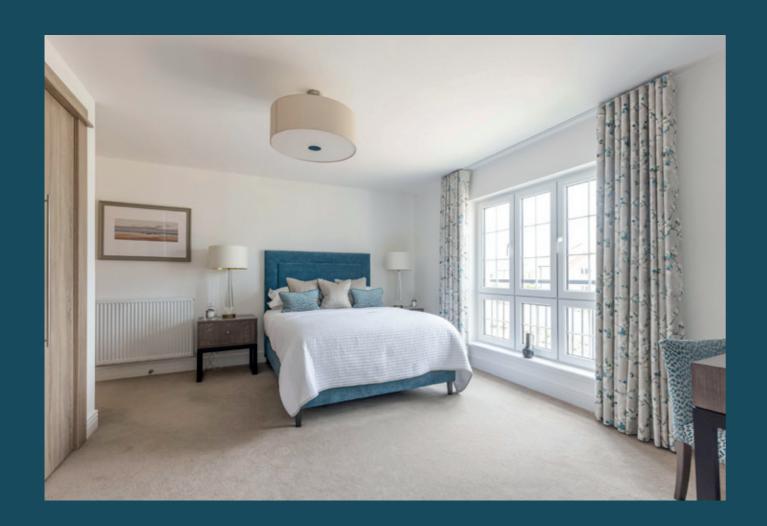

- A bright living room with triple windows overlooking the front garden and cycle path beyond.
- Dining kitchen finished to a high standard with French doors providing direct access to the rear garden. The design-led kitchen features high-spec integrated SIEMENS appliances including a ceiling extractor hood, five-ring gas hob, and an eye-level double oven. A breakfast bar offers casual dining.
- Utility room adjoining the dining kitchen.
- Ground floor hidden cistern WC with washbasin built into vanity.
- Large front aspect principal double bedroom with elegant interiors including bespoke built-in wall-to-wall wardrobes, and an en-suite shower room.
- Second spacious carpeted double bedroom with built-in wardrobes and an ensuite shower room.
- Two further tastefully decorated and light-filled carpeted double bedrooms.
- Generous family bathroom with a separate shower enclosure.
- Neat front garden and fully enclosed rear garden with surrounding stone built wall
- Gas central heating and double glazing throughout.
- Single-car garage and monoblock driveway.