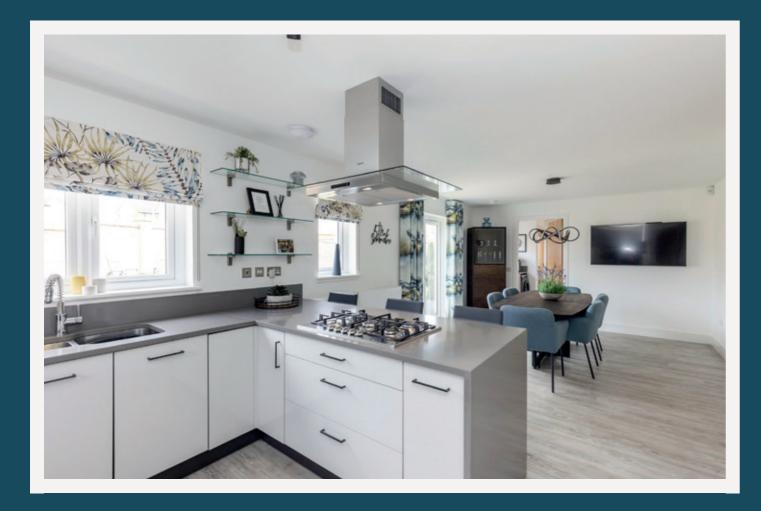

- A bright living room with triple windows overlooking the front garden and cycle path beyond.
- Dining kitchen finished to a high standard with French doors providing direct access to the rear garden. The design-led kitchen features high-spec integrated SIEMENS appliances including a ceiling extractor hood, five-ring gas hob, and an eye-level double oven. A breakfast bar offers casual dining.
- Utility room adjoining the dining kitchen.
- Ground floor hidden cistern WC with washbasin built into vanity.
- Large front aspect principal double bedroom with elegant interiors including bespoke built-in wall-to-wall wardrobes, and an en-suite shower room.
- Second spacious carpeted double bedroom with built-in wardrobes and an ensuite shower room.
- Two further tastefully decorated and light-filled carpeted double bedrooms.
- Generous family bathroom with a separate shower enclosure.
- Neat front garden and fully enclosed rear garden with surrounding stone built wall
- Gas central heating and double glazing throughout.
- Single-car garage and monoblock driveway.