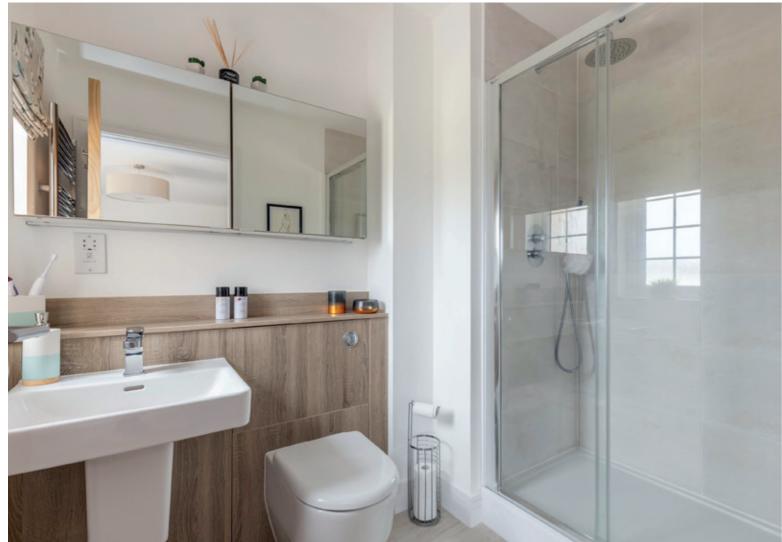

- A bright living room with triple windows overlooking the front garden and cycle path beyond.
- Dining kitchen finished to a high standard with French doors providing direct access to the rear garden. The design-led kitchen features high-spec integrated SIEMENS appliances including a ceiling extractor hood, five-ring gas hob, and an eye-level double oven. A breakfast bar offers casual dining.
- Utility room adjoining the dining kitchen.
- Ground floor hidden cistern WC with washbasin built into vanity.
- Large front aspect principal double bedroom with elegant interiors including bespoke built-in wall-to-wall wardrobes, and an en-suite shower room.
- Second spacious carpeted double bedroom with built-in wardrobes and an ensuite shower room.
- Two further tastefully decorated and light-filled carpeted double bedrooms.
- Generous family bathroom with a separate shower enclosure.
- Neat front garden and fully enclosed rear garden with surrounding stone built wall
- Gas central heating and double glazing throughout.
- Single-car garage and monoblock driveway.