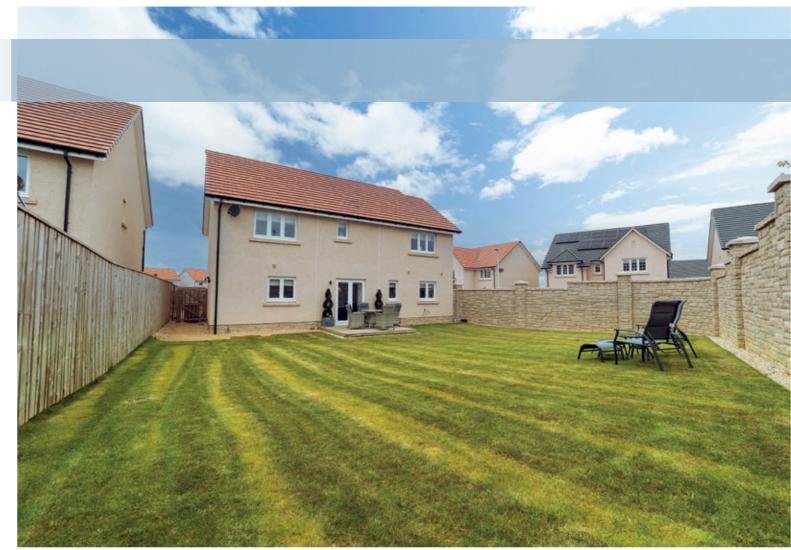

- A bright living room with triple windows overlooking the front garden and cycle path beyond.
- Dining kitchen finished to a high standard with French doors providing direct access to the rear garden. The design-led kitchen features high-spec integrated SIEMENS appliances including a ceiling extractor hood, five-ring gas hob, and an eye-level double oven. A breakfast bar offers casual dining.
- Utility room adjoining the dining kitchen.
- Ground floor hidden cistern WC with washbasin built into vanity.
- Large front aspect principal double bedroom with elegant interiors including bespoke built-in wall-to-wall wardrobes, and an en-suite shower room.
- Second spacious carpeted double bedroom with built-in wardrobes and an ensuite shower room.
- Two further tastefully decorated and light-filled carpeted double bedrooms.
- Generous family bathroom with a separate shower enclosure.
- Neat front garden and fully enclosed rear garden with surrounding stone built wall
- Gas central heating and double glazing throughout.
- Single-car garage and monoblock driveway.