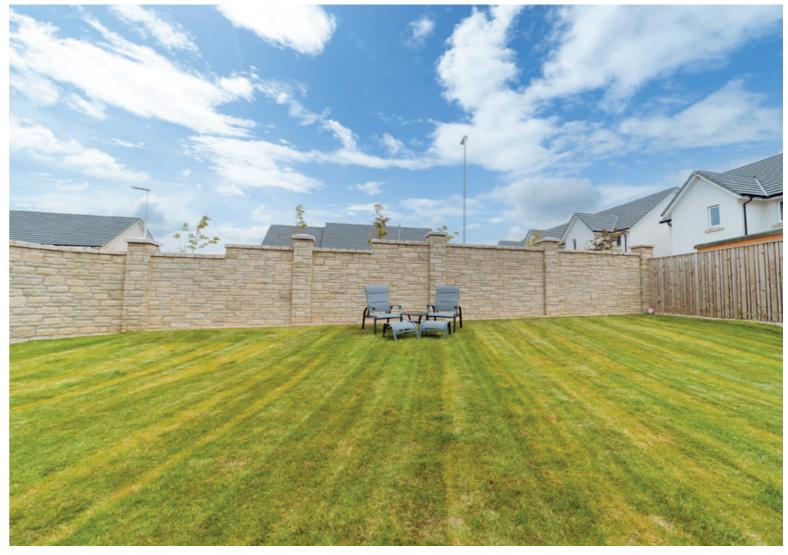

- A bright living room with triple windows overlooking the front garden and cycle path beyond.
- Dining kitchen finished to a high standard with French doors providing direct access to the rear garden. The design-led kitchen features high-spec integrated SIEMENS appliances including a ceiling extractor hood, five-ring gas hob, and an eye-level double oven. A breakfast bar offers casual dining.
- Utility room adjoining the dining kitchen.
- Ground floor hidden cistern WC with washbasin built into vanity.
- Large front aspect principal double bedroom with elegant interiors including bespoke built-in wall-to-wall wardrobes, and an en-suite shower room.
- Second spacious carpeted double bedroom with built-in wardrobes and an ensuite shower room.
- Two further tastefully decorated and light-filled carpeted double bedrooms.
- Generous family bathroom with a separate shower enclosure.
- Neat front garden and fully enclosed rear garden with surrounding stone built wall
- Gas central heating and double glazing throughout.
- Single-car garage and monoblock driveway.