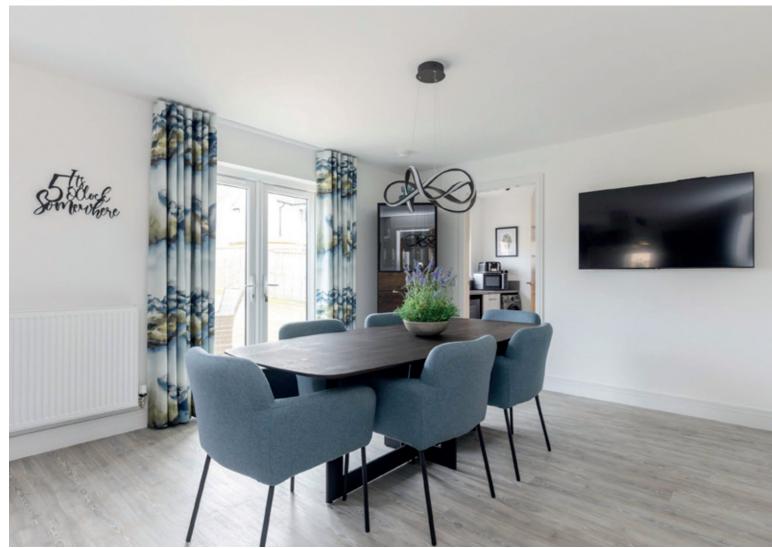

- A bright living room with triple windows overlooking the front garden and cycle path beyond.
- Dining kitchen finished to a high standard with French doors providing direct access to the rear garden. The design-led kitchen features high-spec integrated SIEMENS appliances including a ceiling extractor hood, five-ring gas hob, and an eye-level double oven. A breakfast bar offers casual dining.
- Utility room adjoining the dining kitchen.
- Ground floor hidden cistern WC with washbasin built into vanity.
- Large front aspect principal double bedroom with elegant interiors including bespoke built-in wall-to-wall wardrobes, and an en-suite shower room.
- Second spacious carpeted double bedroom with built-in wardrobes and an ensuite shower room.
- Two further tastefully decorated and light-filled carpeted double bedrooms.
- Generous family bathroom with a separate shower enclosure.
- Neat front garden and fully enclosed rear garden with surrounding stone built wall
- Gas central heating and double glazing throughout.
- Single-car garage and monoblock driveway.