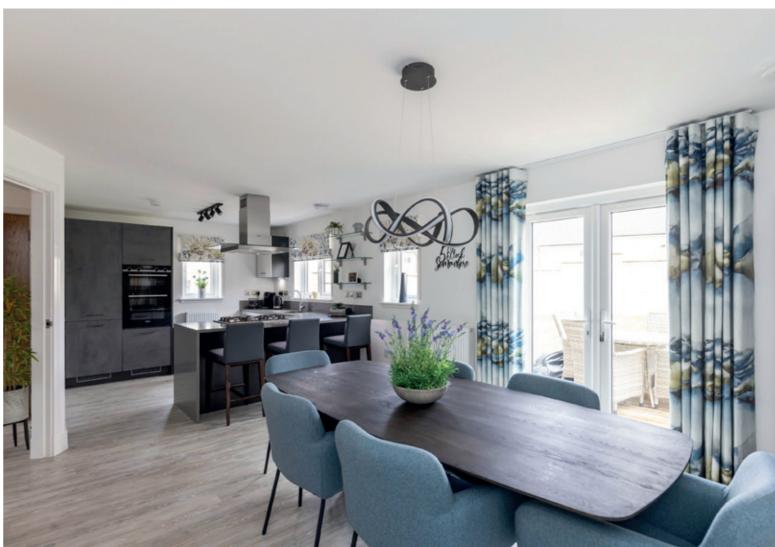

- A bright living room with triple windows overlooking the front garden and cycle path beyond.
- Dining kitchen finished to a high standard with French doors providing direct access to the rear garden. The design-led kitchen features high-spec integrated SIEMENS appliances including a ceiling extractor hood, five-ring gas hob, and an eye-level double oven. A breakfast bar offers casual dining.
- Utility room adjoining the dining kitchen.
- Ground floor hidden cistern WC with washbasin built into vanity.
- Large front aspect principal double bedroom with elegant interiors including bespoke built-in wall-to-wall wardrobes, and an en-suite shower room.
- Second spacious carpeted double bedroom with built-in wardrobes and an ensuite shower room.
- Two further tastefully decorated and light-filled carpeted double bedrooms.
- Generous family bathroom with a separate shower enclosure.
- Neat front garden and fully enclosed rear garden with surrounding stone built wall
- Gas central heating and double glazing throughout.
- Single-car garage and monoblock driveway.