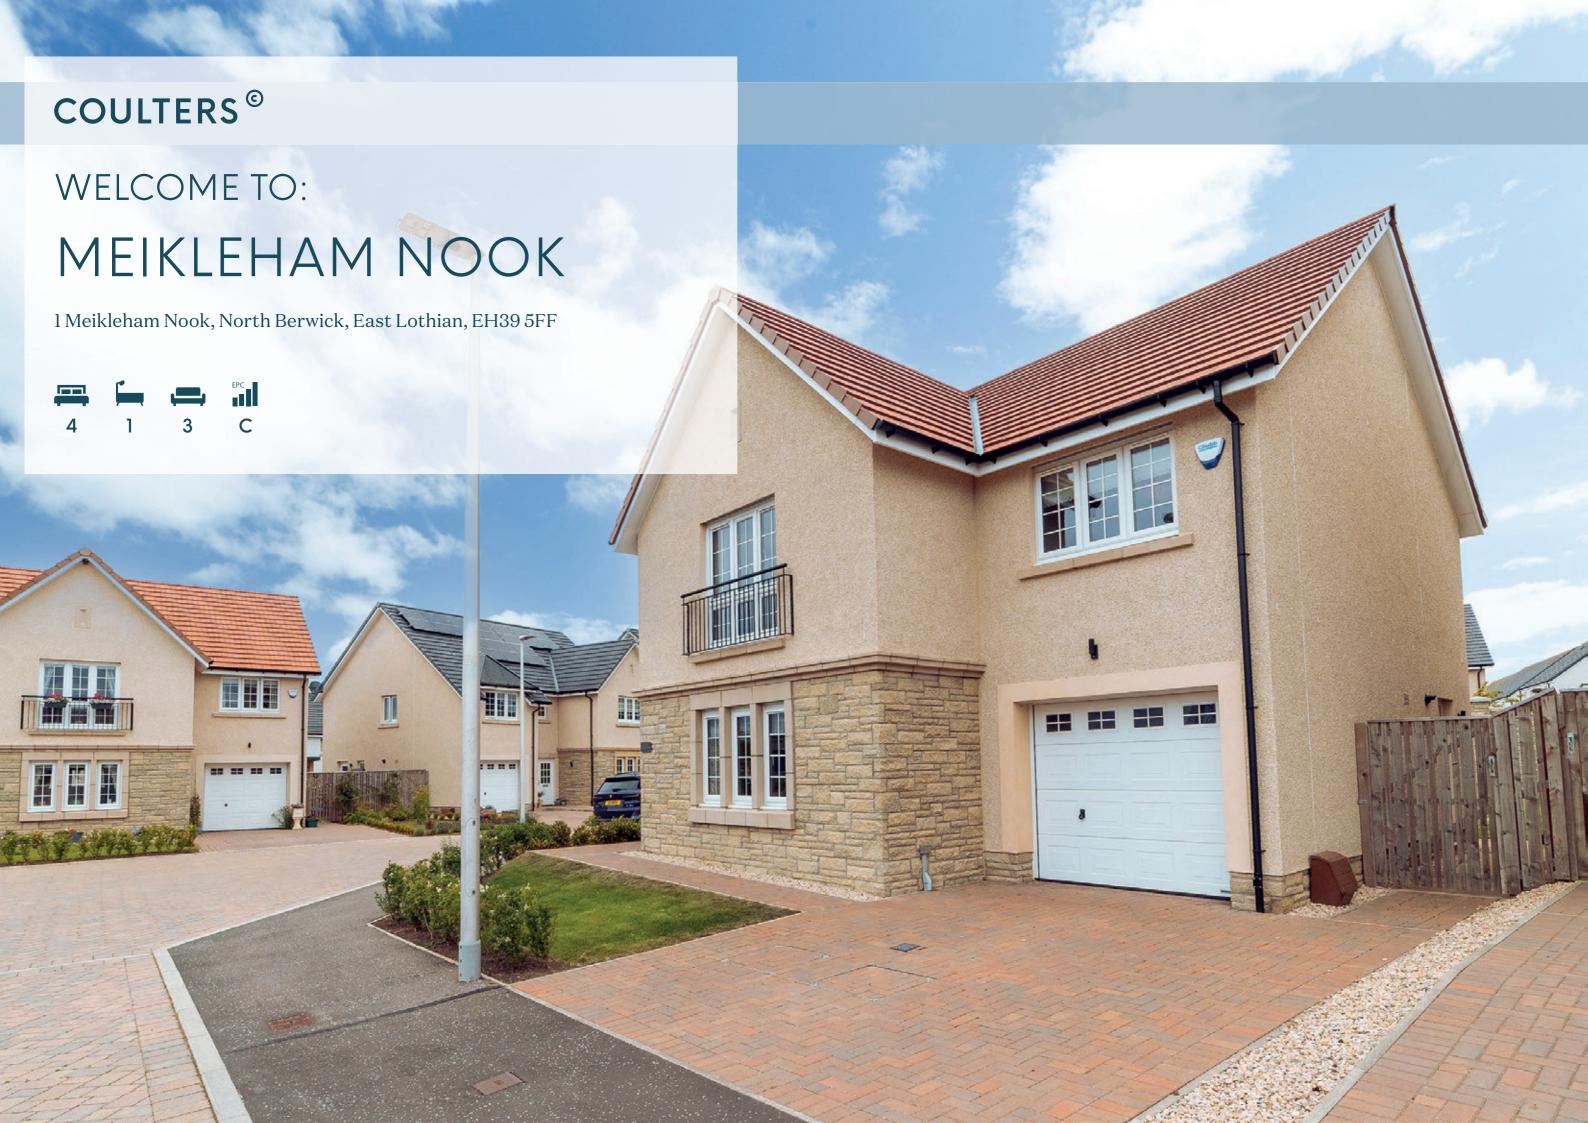

- A bright living room with triple windows overlooking the front garden and cycle path beyond.
- Dining kitchen finished to a high standard with French doors providing direct access to the rear garden. The design-led kitchen features high-spec integrated SIEMENS appliances including a ceiling extractor hood, five-ring gas hob, and an eye-level double oven. A breakfast bar offers casual dining.
- Utility room adjoining the dining kitchen.
- Ground floor hidden cistern WC with washbasin built into vanity.
- Large front aspect principal double bedroom with elegant interiors including bespoke built-in wall-to-wall wardrobes, and an en-suite shower room.
- Second spacious carpeted double bedroom with built-in wardrobes and an ensuite shower room.
- Two further tastefully decorated and light-filled carpeted double bedrooms.
- Generous family bathroom with a separate shower enclosure.
- Neat front garden and fully enclosed rear garden with surrounding stone built wall
- Gas central heating and double glazing throughout.
- Single-car garage and monoblock driveway.