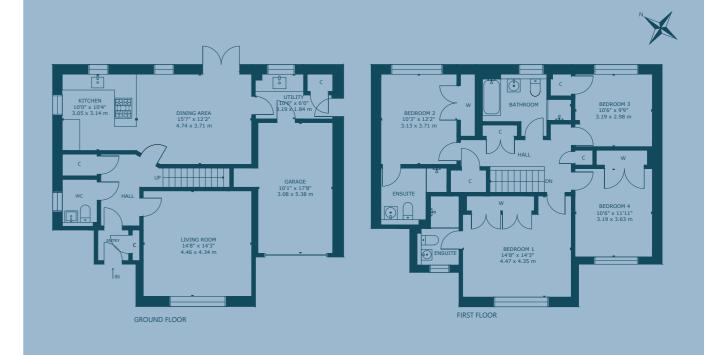

# FLOOR PLAN:

1 Meikleham Nook, North Berwick, East Lothian ,EH39 5FF
Approx. Gross Internal Area
1,668 Sq Ft - 155 Sq M
For identification only. Not to scale.
© Nest Marketing