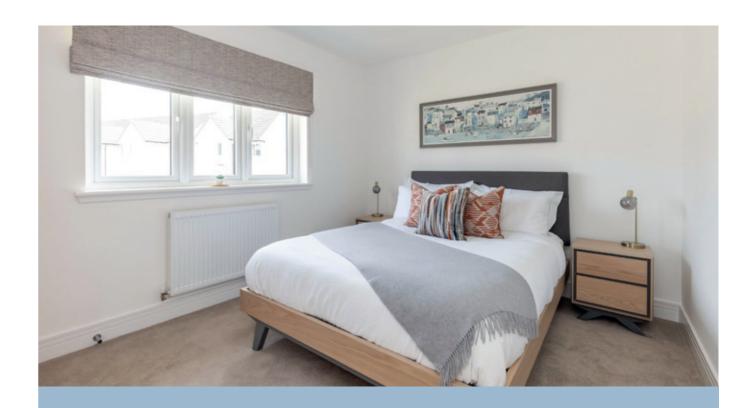

- A bright living room with triple windows overlooking the front garden and cycle path beyond.
- Dining kitchen finished to a high standard with French doors providing direct access to the rear garden. The design-led kitchen features high-spec integrated SIEMENS appliances including a ceiling extractor hood, five-ring gas hob, and an eye-level double oven. A breakfast bar offers casual dining.
- Utility room adjoining the dining kitchen.
- Ground floor hidden cistern WC with washbasin built into vanity.
- Large front aspect principal double bedroom with elegant interiors including bespoke built-in wall-to-wall wardrobes, and an en-suite shower room.
- Second spacious carpeted double bedroom with built-in wardrobes and an ensuite shower room.
- Two further tastefully decorated and light-filled carpeted double bedrooms.
- Generous family bathroom with a separate shower enclosure.
- Neat front garden and fully enclosed rear garden with surrounding stone built wall
- Gas central heating and double glazing throughout.
- Single-car garage and monoblock driveway.