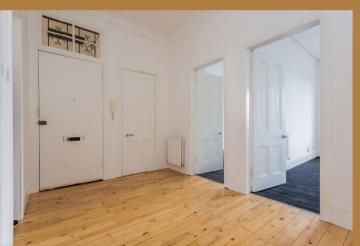

A communal hallway with secure entry system gives access to a well kept communal close. The entrance hallway to the flat has a solid wood floorcovering which runs into the kitchen and bathroom.

The lounge is to the front and benefits from a bay window, deep cornice and ceiling rose and high ceilings as you would expect in a period apartment. There are two double bedrooms, an internal kitchen with integrated oven, hob, extractor hood and washing machine. Completing the accommodation is the