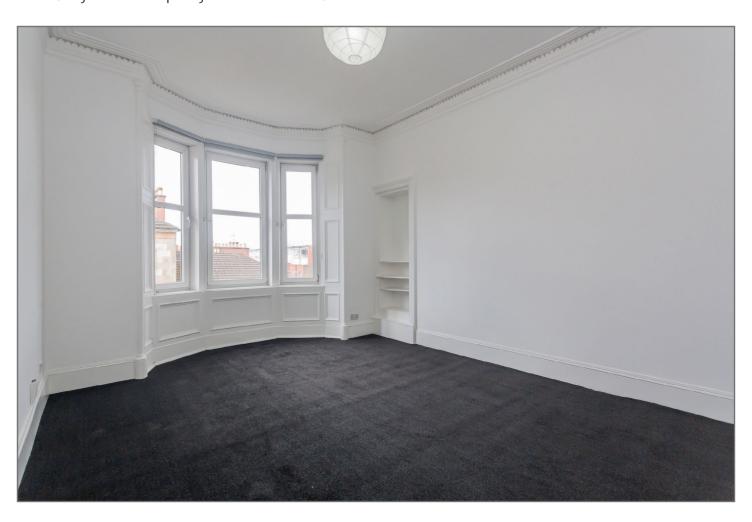

A communal hallway with secure entry system gives access to a well kept communal close. The entrance hallway to the flat has a solid wood floorcovering which runs into the kitchen and bathroom.

The lounge is to the front and benefits from a bay window, deep cornice and ceiling rose and high ceilings as you would expect in a period apartment. There are two double bedrooms, an internal kitchen with integrated oven, hob, extractor hood and washing machine. Completing the accommodation is the