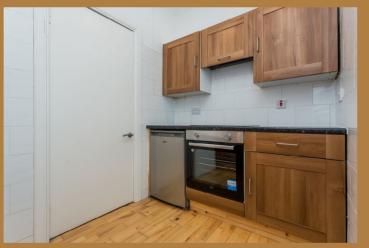

A communal hallway with secure entry system gives access to a well kept communal close. The entrance hallway to the flat has a solid wood floorcovering which runs into the kitchen and bathroom.

The lounge is to the front and benefits from a bay window, deep cornice and ceiling rose and high ceilings as you would expect in a period apartment. There are two double bedrooms, an internal kitchen with integrated oven, hob, extractor hood and washing machine. Completing the accommodation is the