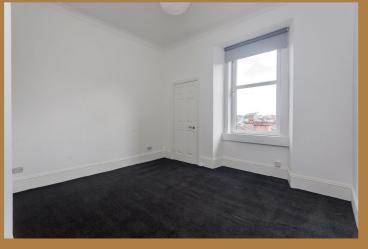

A communal hallway with secure entry system gives access to a well kept communal close. The entrance hallway to the flat has a solid wood floorcovering which runs into the kitchen and bathroom.

The lounge is to the front and benefits from a bay window, deep cornice and ceiling rose and high ceilings as you would expect in a period apartment. There are two double bedrooms, an internal kitchen with integrated oven, hob, extractor hood and washing machine. Completing the accommodation is the