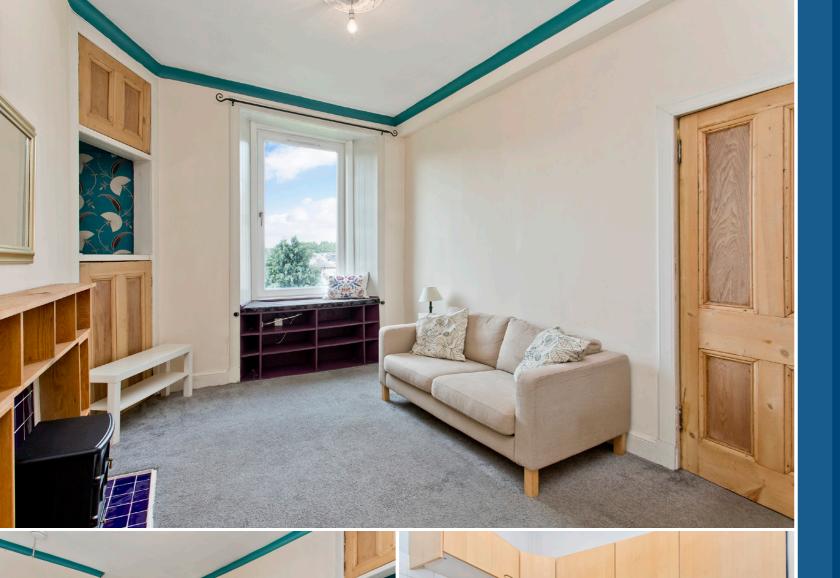

# 87/5 RESTALRIG ROAD

This traditional second-floor flat in Restalrig is a charming one-bedroom residence, which is sure to appeal to first-time buyers, couples, and city professionals alike. It is presented throughout in light neutral tones and it benefits from elevated rooftop views all the way to the iconic Arthur's Seat and Salisbury Crags. The flat also provides the perfect base for commuting into the city centre and for relaxing day's out at Portobello Beach, both being reached in roughly ten minutes by car.

### Features

- Well-presented second-floor flat
- Part of a traditional tenement building
- Located in popular Restalrig
- Light décor and four-panel wooden doors
- Central hall with built-in storage
- Southwest-facing living/dining room
- Well-appointed kitchen
- Double bedroom with feature fireplace
- 3pc bathroom with overhead shower
- Communal back garden
- Unrestricted on-street parking
- Double glazing