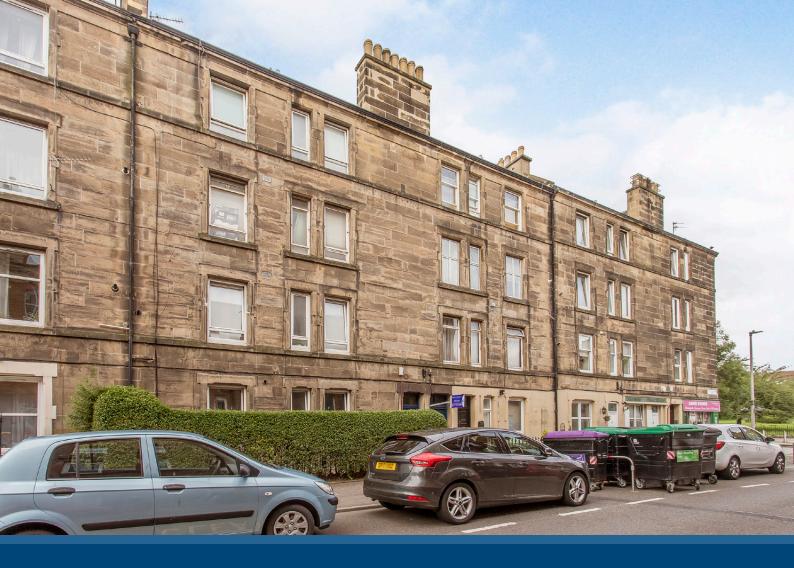

## 87/5 RESTALRIG ROAD SOUTH

RESTALRIG, EDINBURGH, EH7 6JD

# 87/5 RESTALRIG ROAD

This traditional second-floor flat in Restalrig is a charming one-bedroom residence, which is sure to appeal to first-time buyers, couples, and city professionals alike. It is presented throughout in light neutral tones and it benefits from elevated rooftop views all the way to the iconic Arthur's Seat and Salisbury Crags. The flat also provides the perfect base for commuting into the city centre and for relaxing day's out at Portobello Beach, both being reached in roughly ten minutes by car.

### Features

- Well-presented second-floor flat
- Part of a traditional tenement building
- Located in popular Restalrig
- Light décor and four-panel wooden doors
- Central hall with built-in storage
- Southwest-facing living/dining room
- Well-appointed kitchen
- Double bedroom with feature fireplace
- 3pc bathroom with overhead shower
- Communal back garden
- Unrestricted on-street parking
- Double glazing