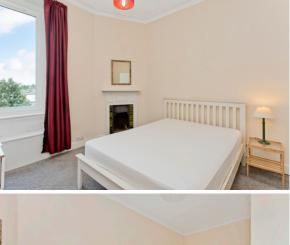

### Features

- Well-presented second-floor flat
- Part of a traditional tenement building
- Located in popular Restalrig
- Light décor and four-panel wooden doors
- Central hall with built-in storage
- Southwest-facing living/dining room
- Well-appointed kitchen
- Double bedroom with feature fireplace
- 3pc bathroom with overhead shower
- Communal back garden
- Unrestricted on-street parking
- Double glazing