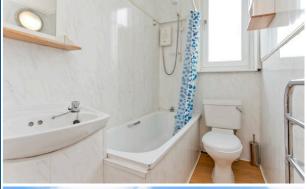

### Features

- Well-presented second-floor flat
- Part of a traditional tenement building
- Located in popular Restalrig
- Light décor and four-panel wooden doors
- Central hall with built-in storage
- Southwest-facing living/dining room
- Well-appointed kitchen
- Double bedroom with feature fireplace
- 3pc bathroom with overhead shower
- Communal back garden
- Unrestricted on-street parking
- Double glazing