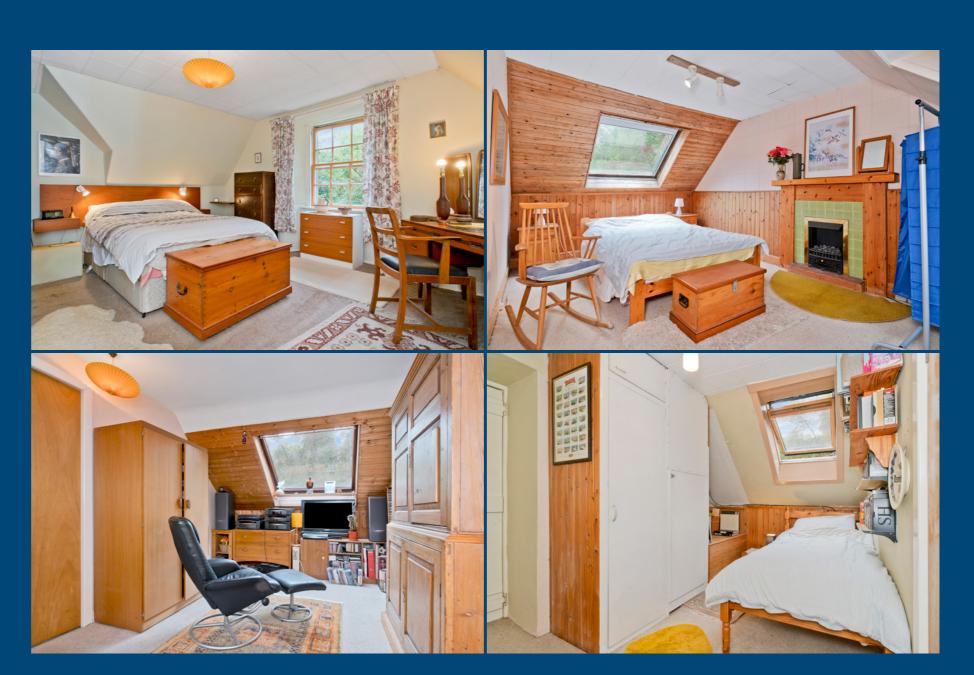

## SOUTH LODGE

Formally part of the Mavisbank country estate, historic South Lodge promises a versatile four-bedroom family home with multiple living areas, idyllic riverside gardens, outstanding garage parking, and the potential to modernise the interiors and extend into its attached stables and large attic, subject to planning permissions. The property is a C-listed Lodge and lies in a charming courtyard setting, enjoying a leafy woodland position less than seven miles from the heart of Edinburgh, with good amenities and transport links close by.

## Features

- Tranquil setting close to amenities
- Development opportunities (STPP)
- C-listed lodge in a courtyard setting
- Entrance hall
- Dual-aspect living room with open fire
- Kitchen with dining area and large utility room
- Two double bedrooms
- Two single bedrooms
- Study/dressing area
- Bathroom with shower-over-bath
- Vast attic workshop
- Three attached stables
- Rear and side gardens with river bridge
- Attached large single garage and car port
- Coal fire and electric heating

"...C-listed lodge within a small attached complex within a tranquil setting close to amenities..."

"...Two double bedrooms, two single bedrooms and a study/dressing area..."

Home Report Value - £350,000