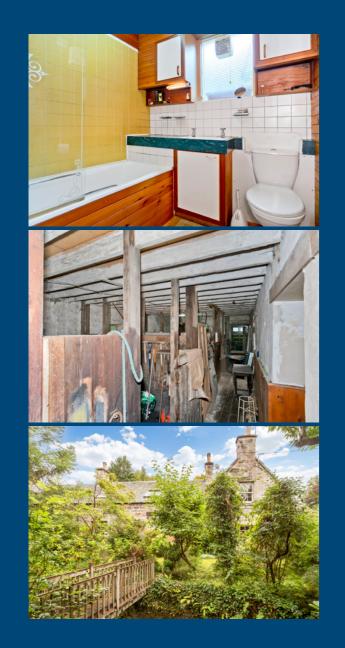

## SOUTH LODGE

Formally part of the Mavisbank country estate, historic South Lodge promises a versatile four-bedroom family home with multiple living areas, idyllic riverside gardens, outstanding garage parking, and the potential to modernise the interiors and extend into its attached stables and large attic, subject to planning permissions. The property is a C-listed Lodge and lies in a charming courtyard setting, enjoying a leafy woodland position less than seven miles from the heart of Edinburgh, with good amenities and transport links close by.

## Features

- Tranquil setting close to amenities
- Development opportunities (STPP)
- C-listed lodge in a courtyard setting
- Entrance hall
- Dual-aspect living room with open fire
- Kitchen with dining area and large utility room
- Two double bedrooms
- Two single bedrooms
- Study/dressing area
- Bathroom with shower-over-bath
- Vast attic workshop
- Three attached stables
- Rear and side gardens with river bridge
- Attached large single garage and car port
- Coal fire and electric heating