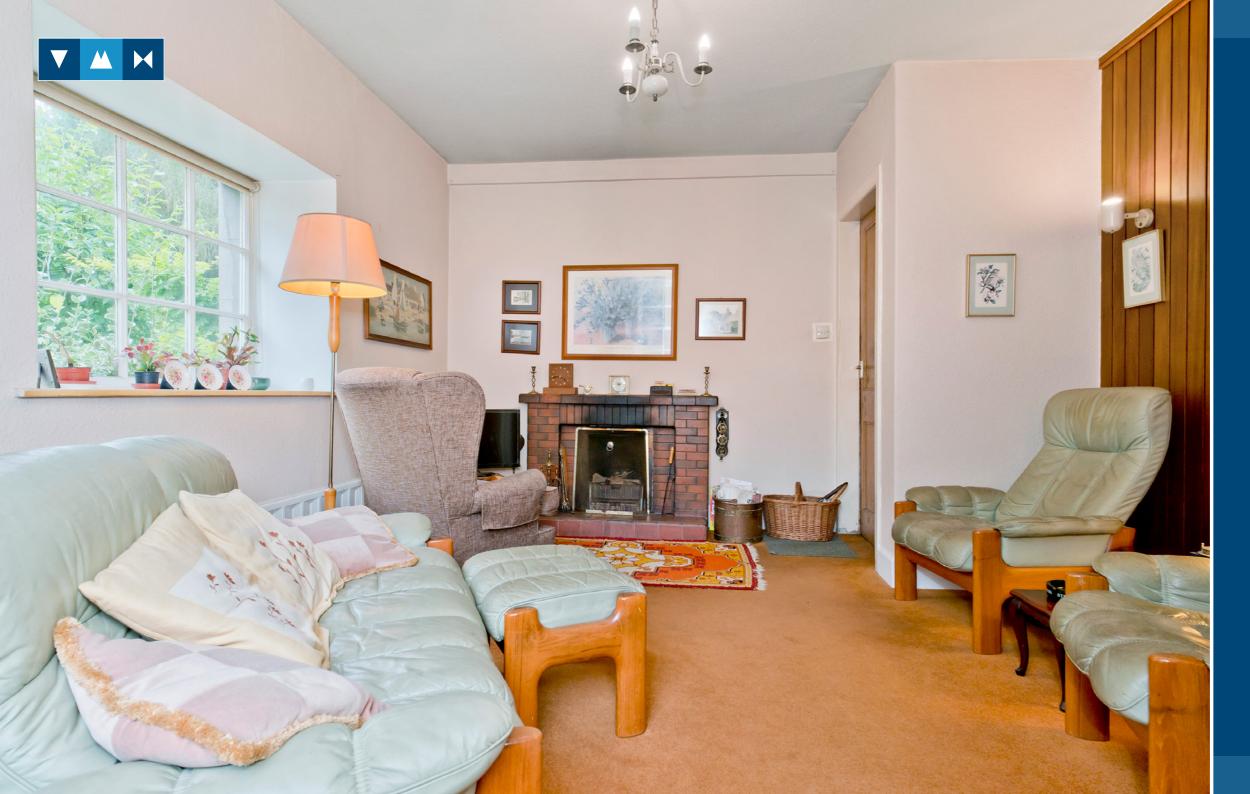

## Features

- Tranquil setting close to amenities
- Development opportunities (STPP)
- C-listed lodge in a courtyard setting
- Entrance hall
- Dual-aspect living room with open fire
- Kitchen with dining area and large utility room
- Two double bedrooms
- Two single bedrooms
- Study/dressing area
- Bathroom with shower-over-bath
- Vast attic workshop
- Three attached stables
- Rear and side gardens with river bridge
- Attached large single garage and car port
- Coal fire and electric heating