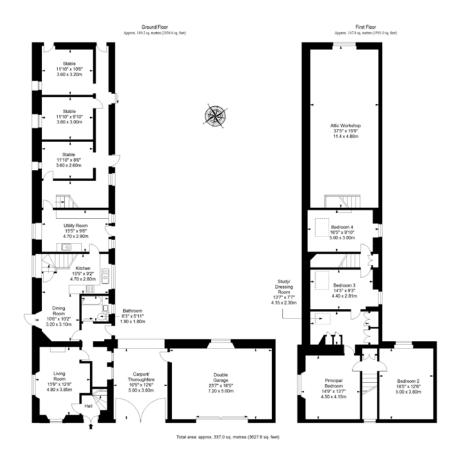

## SOUTH LODGE

Formally part of the Mavisbank country estate, historic South Lodge promises a versatile four-bedroom family home with multiple living areas, idyllic riverside gardens, outstanding garage parking, and the potential to modernise the interiors and extend into its attached stables and large attic, subject to planning permissions. The property is a C-listed Lodge and lies in a charming courtyard setting, enjoying a leafy woodland position less than seven miles from the heart of Edinburgh, with good amenities and transport links close by.

## Features

- Tranquil setting close to amenities
- Development opportunities (STPP)
- C-listed lodge in a courtyard setting
- Entrance hall
- Dual-aspect living room with open fire
- Kitchen with dining area and large utility room
- Two double bedrooms
- Two single bedrooms
- Study/dressing area
- Bathroom with shower-over-bath
- Vast attic workshop
- Three attached stables
- Rear and side gardens with river bridge
- Attached large single garage and car port
- Coal fire and electric heating

"...C-listed lodge within a small attached complex within a tranquil setting close to amenities..."

"...Two double bedrooms, two single bedrooms and a study/dressing area..."

Home Report Value - £350,000