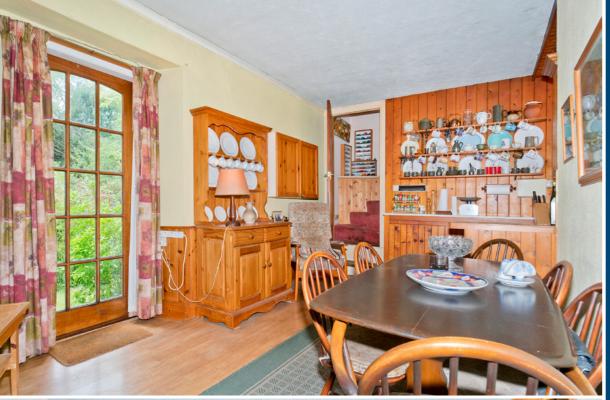

## Features

- Tranquil setting close to amenities
- Development opportunities (STPP)
- C-listed lodge in a courtyard setting
- Entrance hall
- Dual-aspect living room with open fire
- Kitchen with dining area and large utility room
- Two double bedrooms
- Two single bedrooms
- Study/dressing area
- Bathroom with shower-over-bath
- Vast attic workshop
- Three attached stables
- Rear and side gardens with river bridge
- Attached large single garage and car port
- Coal fire and electric heating