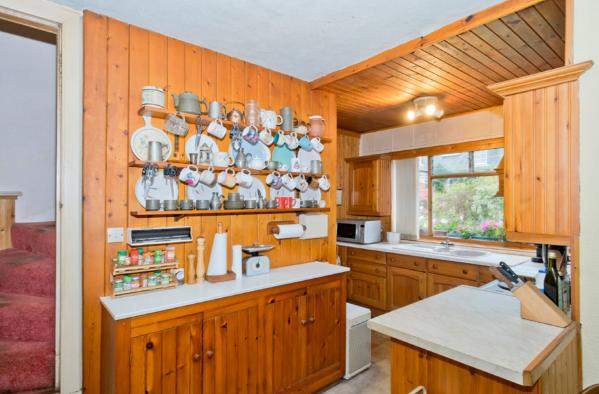

## Features

- Tranquil setting close to amenities
- Development opportunities (STPP)
- C-listed lodge in a courtyard setting
- Entrance hall
- Dual-aspect living room with open fire
- Kitchen with dining area and large utility room
- Two double bedrooms
- Two single bedrooms
- Study/dressing area
- Bathroom with shower-over-bath
- Vast attic workshop
- Three attached stables
- Rear and side gardens with river bridge
- Attached large single garage and car port
- Coal fire and electric heating