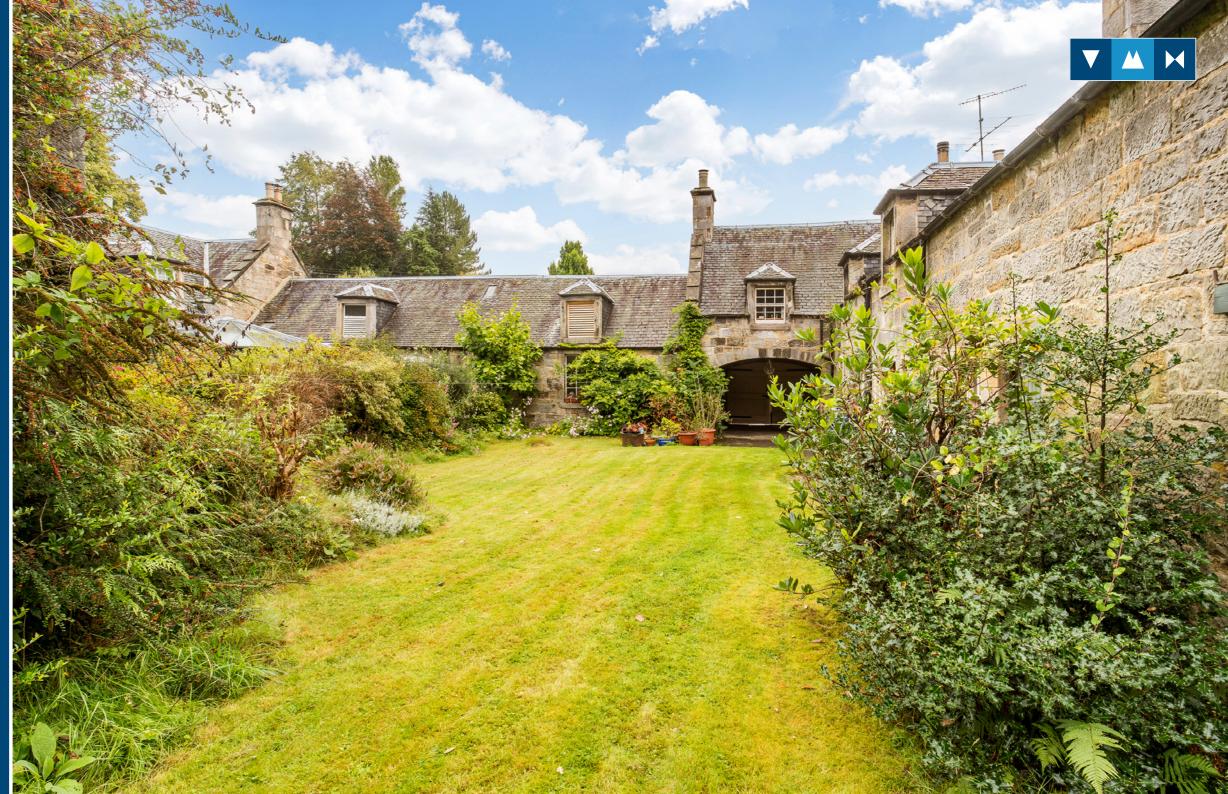

## SOUTH LODGE

Formally part of the Mavisbank country estate, historic South Lodge promises a versatile four-bedroom family home with multiple living areas, idyllic riverside gardens, outstanding garage parking, and the potential to modernise the interiors and extend into its attached stables and large attic, subject to planning permissions. The property is a C-listed Lodge and lies in a charming courtyard setting, enjoying a leafy woodland position less than seven miles from the heart of Edinburgh, with good amenities and transport links close by.

## Features

- Tranquil setting close to amenities
- Development opportunities (STPP)
- C-listed lodge in a courtyard setting
- Entrance hall
- Dual-aspect living room with open fire
- Kitchen with dining area and large utility room
- Two double bedrooms
- Two single bedrooms
- Study/dressing area
- Bathroom with shower-over-bath
- Vast attic workshop
- Three attached stables
- Rear and side gardens with river bridge
- Attached large single garage and car port
- Coal fire and electric heating