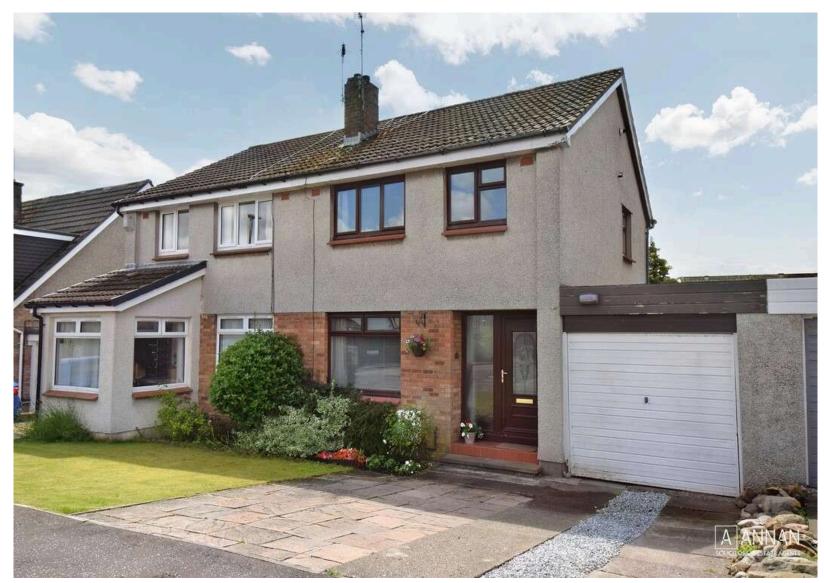

# "12 Maclean Place is a well presented, three-bedroom, semidetached family home with private front and rear gardens"

- ENTRANCE HALL
- LIVING ROOM
- KITCHEN
- DINING ROOM
- LEAN TO
- BEDROOM ONE (DOUBLE)
- BEDROOM TWO (DOUBLE)
- BEDROOM THREE
- SHOWER ROOM
- GAS CENTRAL HEATING
- DOUBLE GLAZING
- FRONT & REAR GARDEN
- GARAGE
- DRIVEWAY
- GOOD LOCAL AMENITIES

#### **DESCRIPTION**

12 Maclean Place is a well presented, three-bedroom, semi-detached family home with private front and rear gardens, situated on a quiet residential cul-desac in the established residential area of Polton. The accommodation comprises: welcoming hallway with carpeted stair leading to the 1st floor; bright and spacious, front facing living room with dining room off, seating 6 comfortably; kitchen with ample floor and wall mounted storage cupboards; versatile lean-to; upper landing with hatch to attic; generous rear facing double bedroom 1 with cupboard space; front facing double bedroom 2; large single bedroom 3 with storage cupboard and a modern, fully tiled shower room which completes the accommodation. Externally, the property has a low maintenance front garden with driveway suitable for 2 cars leading to a single garage and an enclosed garden to the rear, mostly laid to lawn, with patio area which is perfect for entertaining within the summer months. Further benefits include gas central heating and double glazing.