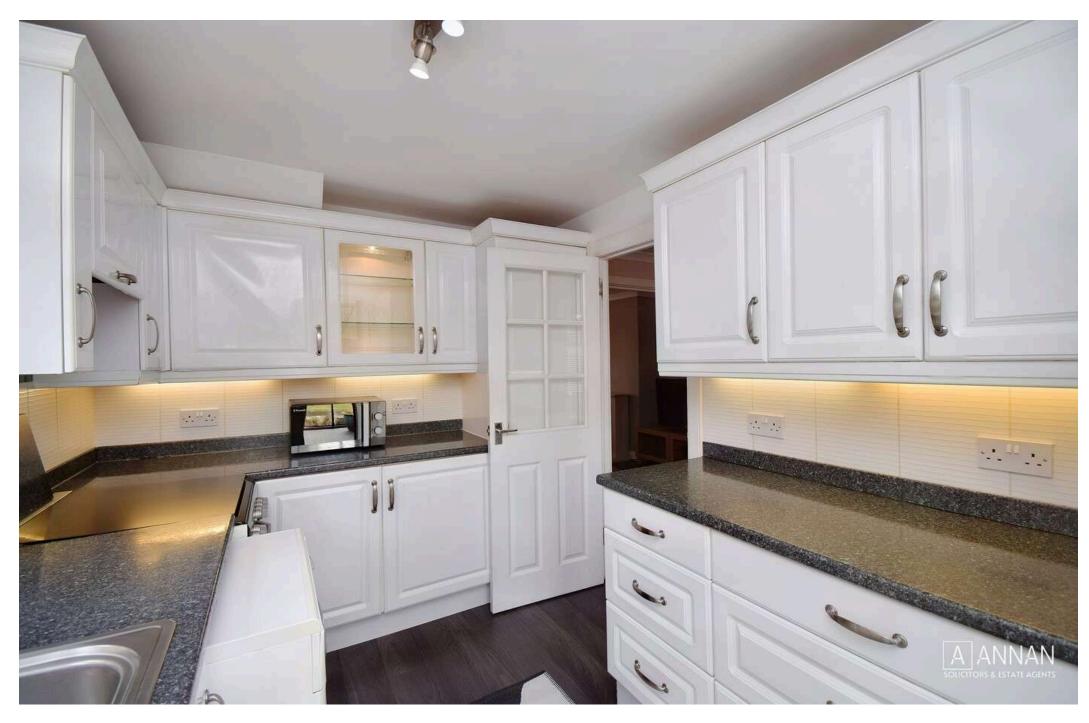

# "12 Maclean Place is a well presented, three-bedroom, semidetached family home with private front and rear gardens"

- ENTRANCE HALL
- LIVING ROOM
- KITCHEN
- DINING ROOM
- LEAN TO
- BEDROOM ONE (DOUBLE)
- BEDROOM TWO (DOUBLE)
- BEDROOM THREE
- SHOWER ROOM
- GAS CENTRAL HEATING
- DOUBLE GLAZING
- FRONT & REAR GARDEN
- GARAGE
- DRIVEWAY
- GOOD LOCAL AMENITIES

#### **DESCRIPTION**

12 Maclean Place is a well presented, three-bedroom, semi-detached family home with private front and rear gardens, situated on a quiet residential cul-desac in the established residential area of Polton. The accommodation comprises: welcoming hallway with carpeted stair leading to the 1st floor; bright and spacious, front facing living room with dining room off, seating 6 comfortably; kitchen with ample floor and wall mounted storage cupboards; versatile lean-to; upper landing with hatch to attic; generous rear facing double bedroom 1 with cupboard space; front facing double bedroom 2; large single bedroom 3 with storage cupboard and a modern, fully tiled shower room which completes the accommodation. Externally, the property has a low maintenance front garden with driveway suitable for 2 cars leading to a single garage and an enclosed garden to the rear, mostly laid to lawn, with patio area which is perfect for entertaining within the summer months. Further benefits include gas central heating and double glazing.