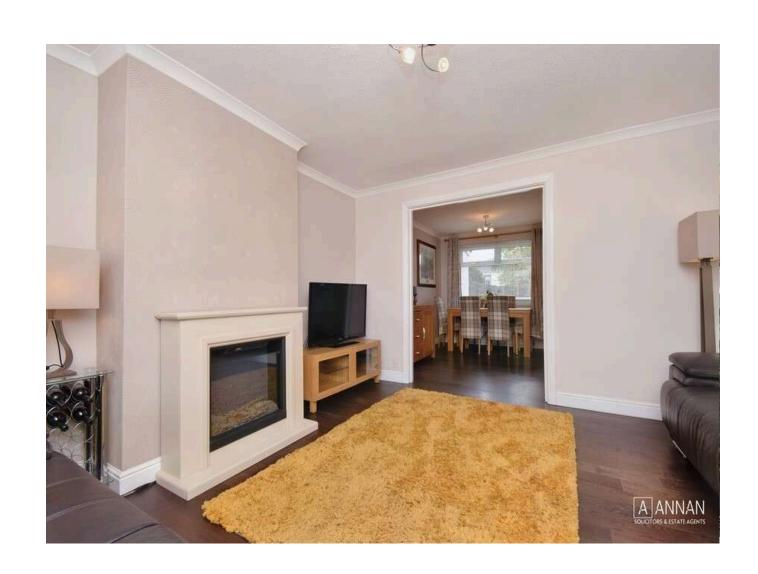

# "12 Maclean Place is a well presented, three-bedroom, semidetached family home with private front and rear gardens"

- ENTRANCE HALL
- LIVING ROOM
- KITCHEN
- DINING ROOM
- LEAN TO
- BEDROOM ONE (DOUBLE)
- BEDROOM TWO (DOUBLE)
- BEDROOM THREE
- SHOWER ROOM
- GAS CENTRAL HEATING
- DOUBLE GLAZING
- FRONT & REAR GARDEN
- GARAGE
- DRIVEWAY
- GOOD LOCAL AMENITIES

#### **DESCRIPTION**

12 Maclean Place is a well presented, three-bedroom, semi-detached family home with private front and rear gardens, situated on a quiet residential cul-desac in the established residential area of Polton. The accommodation comprises: welcoming hallway with carpeted stair leading to the 1st floor; bright and spacious, front facing living room with dining room off, seating 6 comfortably; kitchen with ample floor and wall mounted storage cupboards; versatile lean-to; upper landing with hatch to attic; generous rear facing double bedroom 1 with cupboard space; front facing double bedroom 2; large single bedroom 3 with storage cupboard and a modern, fully tiled shower room which completes the accommodation. Externally, the property has a low maintenance front garden with driveway suitable for 2 cars leading to a single garage and an enclosed garden to the rear, mostly laid to lawn, with patio area which is perfect for entertaining within the summer months. Further benefits include gas central heating and double glazing.