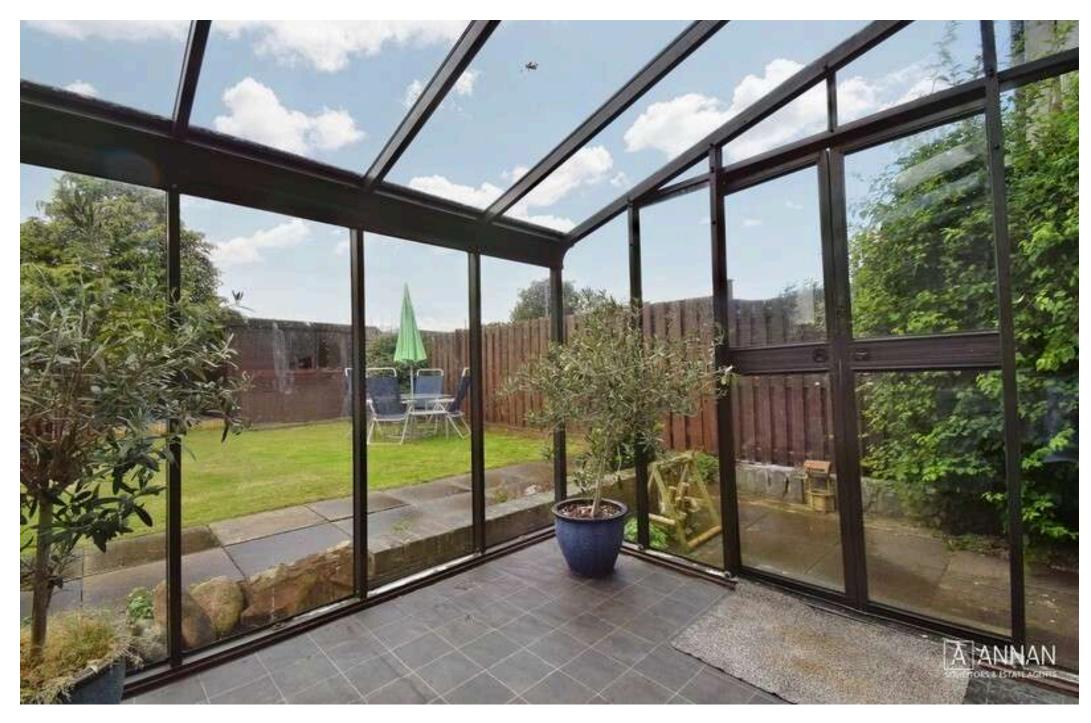

# "12 Maclean Place is a well presented, three-bedroom, semidetached family home with private front and rear gardens"

- ENTRANCE HALL
- LIVING ROOM
- KITCHEN
- DINING ROOM
- LEAN TO
- BEDROOM ONE (DOUBLE)
- BEDROOM TWO (DOUBLE)
- BEDROOM THREE
- SHOWER ROOM
- GAS CENTRAL HEATING
- DOUBLE GLAZING
- FRONT & REAR GARDEN
- GARAGE
- DRIVEWAY
- GOOD LOCAL AMENITIES

#### **DESCRIPTION**

12 Maclean Place is a well presented, three-bedroom, semi-detached family home with private front and rear gardens, situated on a quiet residential cul-desac in the established residential area of Polton. The accommodation comprises: welcoming hallway with carpeted stair leading to the 1st floor; bright and spacious, front facing living room with dining room off, seating 6 comfortably; kitchen with ample floor and wall mounted storage cupboards; versatile lean-to; upper landing with hatch to attic; generous rear facing double bedroom 1 with cupboard space; front facing double bedroom 2; large single bedroom 3 with storage cupboard and a modern, fully tiled shower room which completes the accommodation. Externally, the property has a low maintenance front garden with driveway suitable for 2 cars leading to a single garage and an enclosed garden to the rear, mostly laid to lawn, with patio area which is perfect for entertaining within the summer months. Further benefits include gas central heating and double glazing.