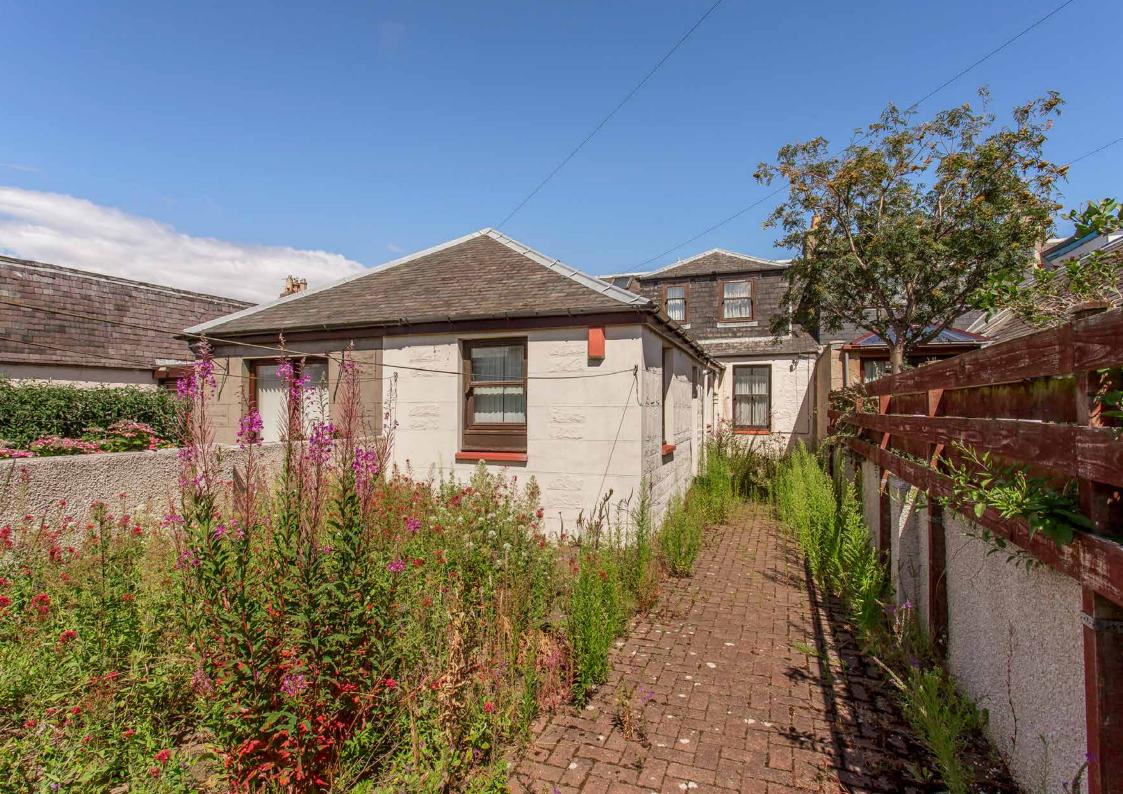

## Summary

Situated in the historic town of Cockenzie, this traditional mid-terrace house offers a relaxed coastal lifestyle, just a short walk from the harbour and rugged coastline. The three-bedroom property features spacious accommodation, including a large living room and well-appointed dining kitchen. It also has two shower rooms, secure parking, and a southwest-facing rear garden. Furthermore, the property is presented in light neutral hues allowing new buyers to easily apply their own style.

## **Features**

- Spacious mid-terrace house
- In the Cockenzie conservation area
- Near amenities, schools and transport links
- Vestibule and hall with storage
- Southwest-facing living room
- Large dining kitchen
- Landing with generous cupboard
- Three double bedrooms (one with wardrobe)
- Two shower rooms with 3pc suites
- Access to eaves storage
- Fully-enclosed rear garden
- Private garage with storage space
- Gas central heating and double glazing
- EPC Rating E