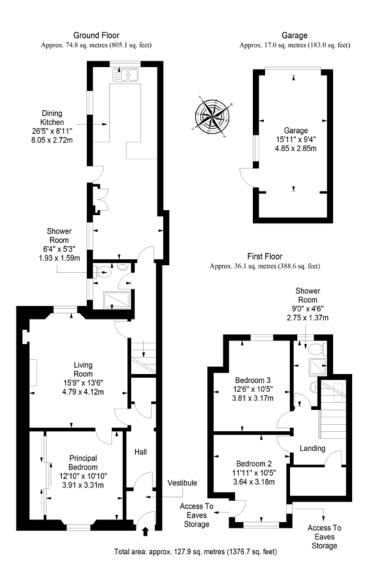

## Floorplan

LEGAL OFFICE: 89-91 Morrison Street, Edinburgh, EH3 8BU 0131 337 7771

OnThe/Market.com **Espc** Zoopla

www.clancys-solicitors.co.uk