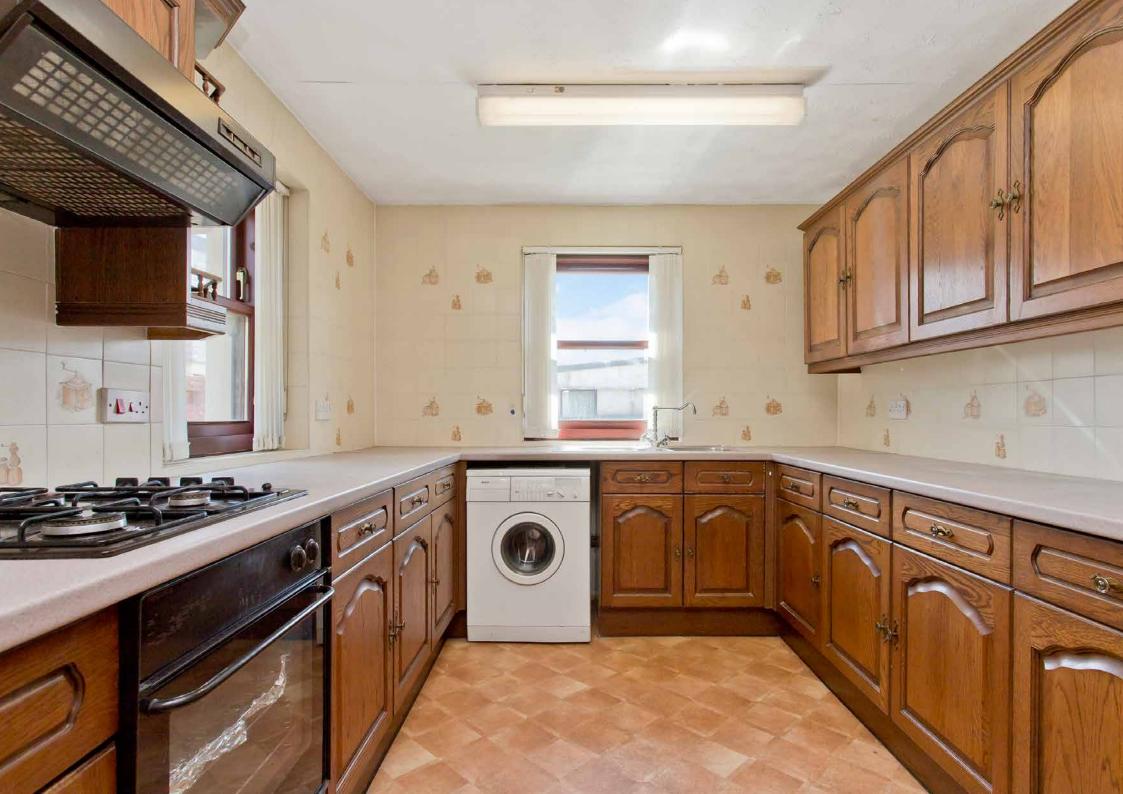

## Summary

Situated in the historic town of Cockenzie, this traditional mid-terrace house offers a relaxed coastal lifestyle, just a short walk from the harbour and rugged coastline. The three-bedroom property features spacious accommodation, including a large living room and well-appointed dining kitchen. It also has two shower rooms, secure parking, and a southwest-facing rear garden. Furthermore, the property is presented in light neutral hues allowing new buyers to easily apply their own style.

Extras: all fitted floor coverings, window blinds, light fittings, an integrated oven and gas hob, a freestanding fridge/freezer, and a washing machine to be included in the sale.

## **Features**

- Spacious mid-terrace house
- In the Cockenzie conservation area
- Near amenities, schools and transport links
- Vestibule and hall with storage
- Southwest-facing living room
- Large dining kitchen
- Landing with generous cupboard
- Three double bedrooms (one with wardrobe)
- Two shower rooms with 3pc suites
- Access to eaves storage
- Fully-enclosed rear garden
- Private garage with storage space
- Gas central heating and double glazing
- EPC Rating E