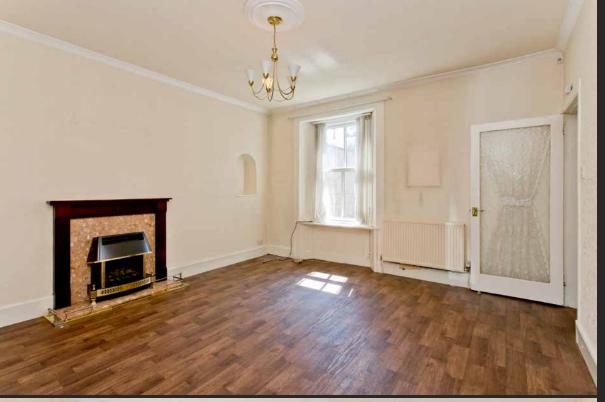

## Summary

Situated in the historic town of Cockenzie, this traditional mid-terrace house offers a relaxed coastal lifestyle, just a short walk from the harbour and rugged coastline. The three-bedroom property features spacious accommodation, including a large living room and well-appointed dining kitchen. It also has two shower rooms, secure parking, and a southwest-facing rear garden. Furthermore, the property is presented in light neutral hues allowing new buyers to easily apply their own style.

## **Features**

- Spacious mid-terrace house
- In the Cockenzie conservation area
- Near amenities, schools and transport links
- Vestibule and hall with storage
- Southwest-facing living room
- Large dining kitchen
- Landing with generous cupboard
- Three double bedrooms (one with wardrobe)
- Two shower rooms with 3pc suites
- Access to eaves storage
- Fully-enclosed rear garden
- Private garage with storage space
- Gas central heating and double glazing
- EPC Rating E