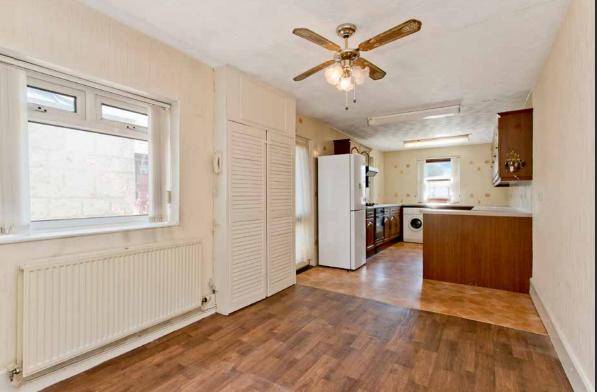

## Summary

Situated in the historic town of Cockenzie, this traditional mid-terrace house offers a relaxed coastal lifestyle, just a short walk from the harbour and rugged coastline. The three-bedroom property features spacious accommodation, including a large living room and well-appointed dining kitchen. It also has two shower rooms, secure parking, and a southwest-facing rear garden. Furthermore, the property is presented in light neutral hues allowing new buyers to easily apply their own style.

## **Features**

- Spacious mid-terrace house
- In the Cockenzie conservation area
- Near amenities, schools and transport links
- Vestibule and hall with storage
- Southwest-facing living room
- Large dining kitchen
- Landing with generous cupboard
- Three double bedrooms (one with wardrobe)
- Two shower rooms with 3pc suites
- Access to eaves storage
- Fully-enclosed rear garden
- Private garage with storage space
- Gas central heating and double glazing
- EPC Rating E