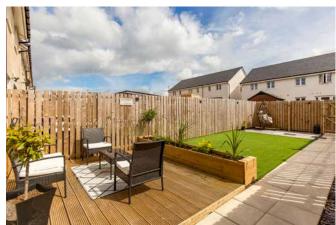

#### Property Summary

- Entrance hall with built-in storage and WC
- South-facing living room
- Attractive, contemporary dining kitchen with garden access
- · Principal bedroom with excellent built-in storage
- · Second double bedroom
- Third bedroom/study
- · Stylish bathroom with shower-over-bath and towel radiator
- Immaculate, low-maintenance rear garden
- · Two numbered parking spaces
- Gas central heating
- Double-glazed windows
- EPC Rating B | Council Tax Band C