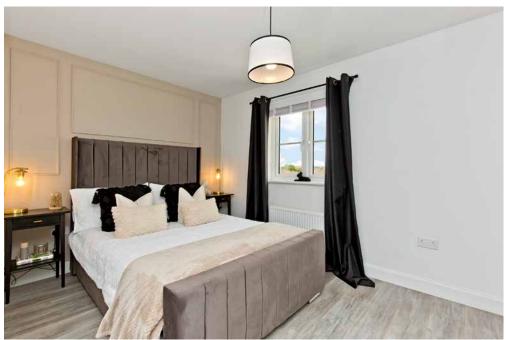

#### Property Summary

- Entrance hall with built-in storage and WC
- South-facing living room
- Attractive, contemporary dining kitchen with garden access
- · Principal bedroom with excellent built-in storage
- · Second double bedroom
- Third bedroom/study
- · Stylish bathroom with shower-over-bath and towel radiator
- Immaculate, low-maintenance rear garden
- · Two numbered parking spaces
- Gas central heating
- Double-glazed windows
- EPC Rating B | Council Tax Band C