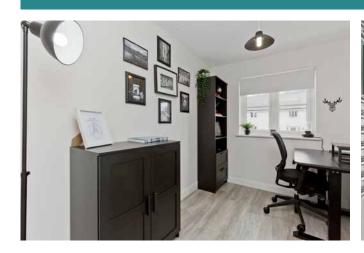

#### Property Summary

- Entrance hall with built-in storage and WC
- South-facing living room
- Attractive, contemporary dining kitchen with garden access
- · Principal bedroom with excellent built-in storage
- · Second double bedroom
- Third bedroom/study
- · Stylish bathroom with shower-over-bath and towel radiator
- Immaculate, low-maintenance rear garden
- · Two numbered parking spaces
- Gas central heating
- Double-glazed windows
- EPC Rating B | Council Tax Band C