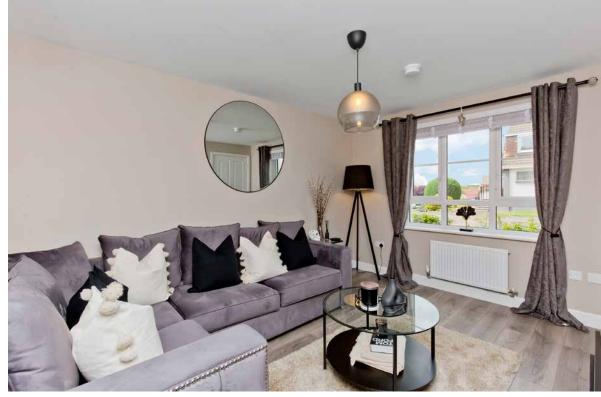

#### Property Summary

- Entrance hall with built-in storage and WC
- South-facing living room
- Attractive, contemporary dining kitchen with garden access
- · Principal bedroom with excellent built-in storage
- · Second double bedroom
- Third bedroom/study
- · Stylish bathroom with shower-over-bath and towel radiator
- Immaculate, low-maintenance rear garden
- · Two numbered parking spaces
- Gas central heating
- Double-glazed windows
- EPC Rating B | Council Tax Band C