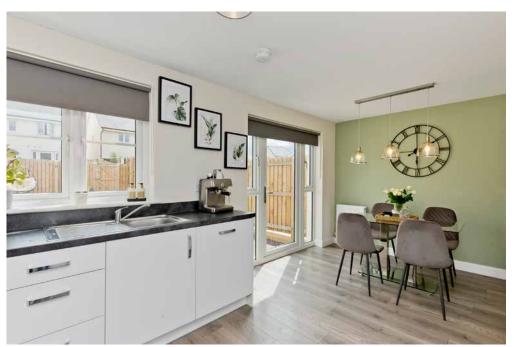

#### Property Summary

- Entrance hall with built-in storage and WC
- South-facing living room
- Attractive, contemporary dining kitchen with garden access
- · Principal bedroom with excellent built-in storage
- · Second double bedroom
- Third bedroom/study
- · Stylish bathroom with shower-over-bath and towel radiator
- Immaculate, low-maintenance rear garden
- · Two numbered parking spaces
- Gas central heating
- Double-glazed windows
- EPC Rating B | Council Tax Band C

# Three-bedroom mid-terraced house with a South-facing living room and an attractive, contemporary dining kitchen