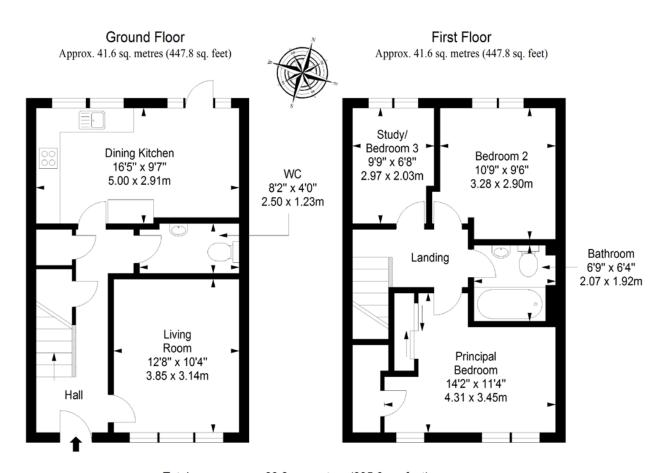

#### Property Summary

- Entrance hall with built-in storage and WC
- South-facing living room
- Attractive, contemporary dining kitchen with garden access
- · Principal bedroom with excellent built-in storage
- · Second double bedroom
- Third bedroom/study
- · Stylish bathroom with shower-over-bath and towel radiator
- Immaculate, low-maintenance rear garden
- · Two numbered parking spaces
- Gas central heating
- Double-glazed windows
- EPC Rating B | Council Tax Band C

Total area: approx. 83.2 sq. metres (895.6 sq. feet)