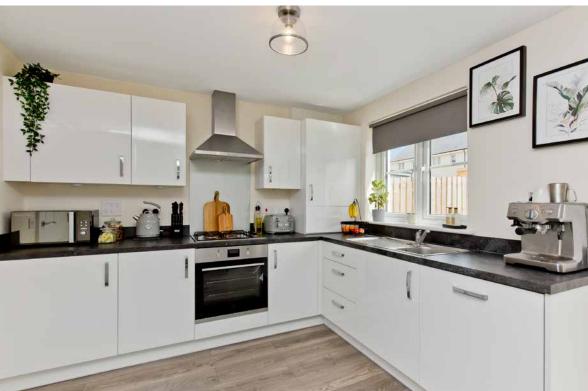

#### Property Summary

- Entrance hall with built-in storage and WC
- South-facing living room
- Attractive, contemporary dining kitchen with garden access
- · Principal bedroom with excellent built-in storage
- · Second double bedroom
- Third bedroom/study
- · Stylish bathroom with shower-over-bath and towel radiator
- Immaculate, low-maintenance rear garden
- · Two numbered parking spaces
- Gas central heating
- Double-glazed windows
- EPC Rating B | Council Tax Band C

# Three-bedroom mid-terraced house with a South-facing living room and an attractive, contemporary dining kitchen