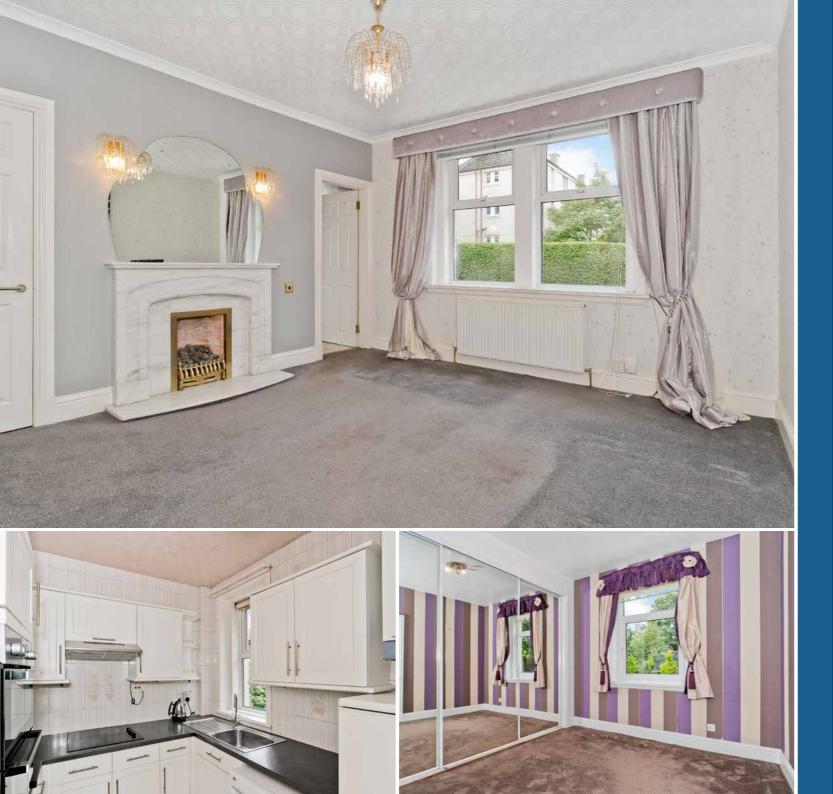

## 5/2SAINT CLAIR AVENUE

Situated in popular Leith, this traditional two-bedroom ground-floor flat is ideal for professionals or young families, enjoying access to private and communal gardens, and a private driveway. The appealing property features an elegant living room with direct access to a sunny modern kitchen, an attractive bathroom with a shower-over-bath, and excellent built-in storage.

## Features

- Popular central location
- Traditional ground-floor flat
- Secure entry system
- Entrance hall with storage
- Bright living room with living-flame fire
- Southerly-facing kitchen
- I Double bedroom with fitted wardrobes
- I Single bedroom with good storage
- Bathroom with shower-over-bath
- Sunny communal rear garden
- Private front garden
- Private driveway
- GCH & DG