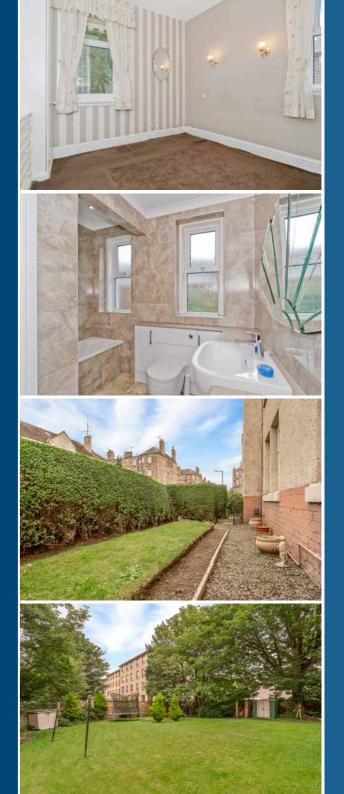

## Features

- Popular central location
- Traditional ground-floor flat
- Secure entry system
- Entrance hall with storage
- Bright living room with living-flame fire
- Southerly-facing kitchen
- I Double bedroom with fitted wardrobes
- I Single bedroom with good storage
- Bathroom with shower-over-bath
- Sunny communal rear garden
- Private front garden
- Private driveway
- GCH & DG