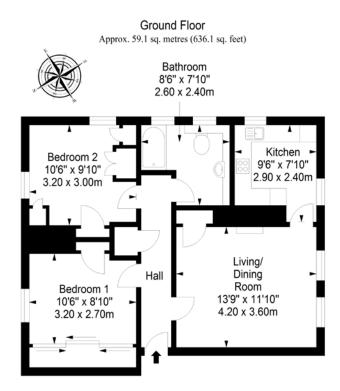

Total area: approx. 59.1 sq. metres (636.1 sq. feet)

WWW.VMH.CO.UK Registered Office: 8 Sibbald Walk, Edinburgh, EH8 8FT T: 0131 622 2626 F: 0131 622 26267 E: property@vmh.co.uk DX: 552210, Edinburgh 68