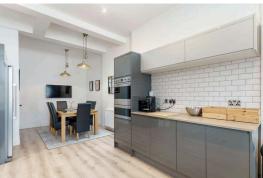

The accomodation comprises of a large open hallway with a useful storage cupboard leading through to a stunning bay window lounge with beautiful ornate cornicing, centre rose and a gas fireplace making it the perfect place for evening relaxing. A modern freshly fitted kitchen/dining room which has been cleverly extended to make it the perfect for hosting friends and family. The kitchen has a range of stylish wall and floor mounted units, induction hob and electric oven, integrated appliances and white goods which are included in the sale. There are two generous double bedrooms and a lovely shower room fitted with a two piece suite with a mains walk in shower and vanity unit. A utility room with additional storage units and white goods which are included in the sale. It benefits from gas central heating and double glazing throughout in order to provide maximum efficiency. A beautifully kept communal garden to the rear of the property and free on-street parking.