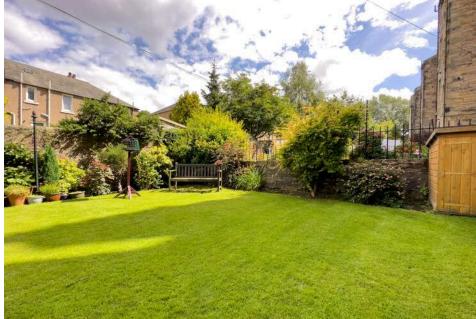

## Offers Over £365,000

- · Hallway with large storage cupboard
- Bay window lounge featuring ornate cornicing, centre rose and gas fireplace
- Newly fitted kitchen/diner with a range of floor and wall mounted units, induction hob and double oven and integrated appliances
- · Two double bedrooms
- Shower room with two-piece suite and mains walk in shower with rainwater shower head
- Utility room with additional storage and white goods
- Gas central heating and double glazing throughout
- · Well kept communal garden
- · Free on-street parking

The accomodation comprises of a large open hallway with a useful storage cupboard leading through to a stunning bay window lounge with beautiful ornate cornicing, centre rose and a gas fireplace making it the perfect place for evening relaxing. A modern freshly fitted kitchen/dining room which has been cleverly extended to make it the perfect for hosting friends and family. The kitchen has a range of stylish wall and floor mounted units, induction hob and electric oven, integrated appliances and white goods which are included in the sale. There are two generous double bedrooms and a lovely shower room fitted with a two piece suite with a mains walk in shower and vanity unit. A utility room with additional storage units and white goods which are included in the sale. It benefits from gas central heating and double glazing throughout in order to provide maximum efficiency. A beautifully kept communal garden to the rear of the property and free on-street parking.