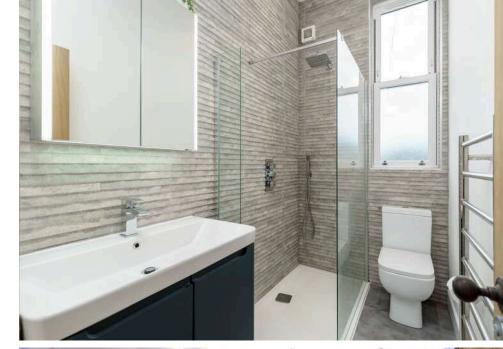

The accomodation comprises of a large open hallway with a useful storage cupboard leading through to a stunning bay window lounge with beautiful ornate cornicing, centre rose and a gas fireplace making it the perfect place for evening relaxing. A modern freshly fitted kitchen/dining room which has been cleverly extended to make it the perfect for hosting friends and family. The kitchen has a range of stylish wall and floor mounted units, induction hob and electric oven, integrated appliances and white goods which are included in the sale. There are two generous double bedrooms and a lovely shower room fitted with a two piece suite with a mains walk in shower and vanity unit. A utility room with additional storage units and white goods which are included in the sale. It benefits from gas central heating and double glazing throughout in order to provide maximum efficiency. A beautifully kept communal garden to the rear of the property and free on-street parking.