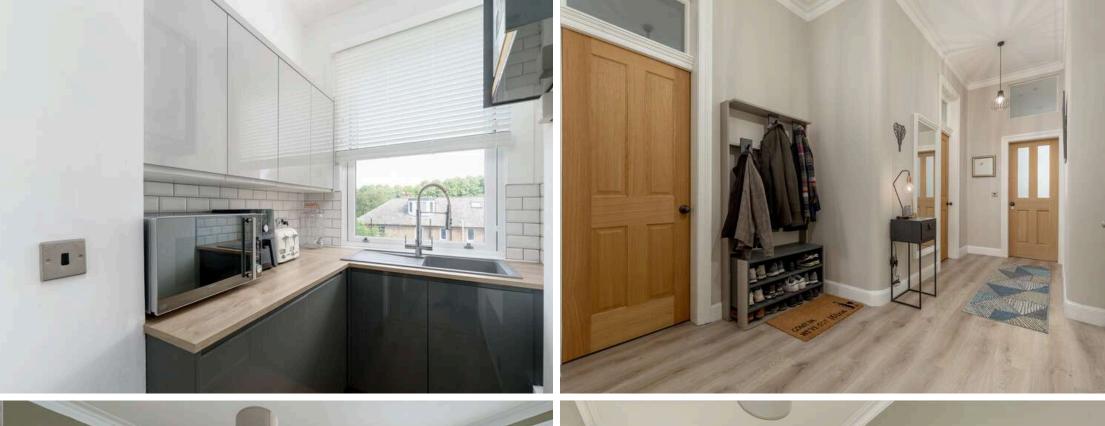

The accomodation comprises of a large open hallway with a useful storage cupboard leading through to a stunning bay window lounge with beautiful ornate cornicing, centre rose and a gas fireplace making it the perfect place for evening relaxing. A modern freshly fitted kitchen/dining room which has been cleverly extended to make it the perfect for hosting friends and family. The kitchen has a range of stylish wall and floor mounted units, induction hob and electric oven, integrated appliances and white goods which are included in the sale. There are two generous double bedrooms and a lovely shower room fitted with a two piece suite with a mains walk in shower and vanity unit. A utility room with additional storage units and white goods which are included in the sale. It benefits from gas central heating and double glazing throughout in order to provide maximum efficiency. A beautifully kept communal garden to the rear of the property and free on-street parking.