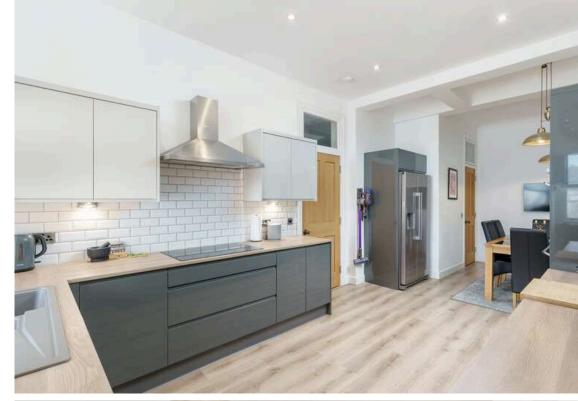

The accomodation comprises of a large open hallway with a useful storage cupboard leading through to a stunning bay window lounge with beautiful ornate cornicing, centre rose and a gas fireplace making it the perfect place for evening relaxing. A modern freshly fitted kitchen/dining room which has been cleverly extended to make it the perfect for hosting friends and family. The kitchen has a range of stylish wall and floor mounted units, induction hob and electric oven, integrated appliances and white goods which are included in the sale. There are two generous double bedrooms and a lovely shower room fitted with a two piece suite with a mains walk in shower and vanity unit. A utility room with additional storage units and white goods which are included in the sale. It benefits from gas central heating and double glazing throughout in order to provide maximum efficiency. A beautifully kept communal garden to the rear of the property and free on-street parking.