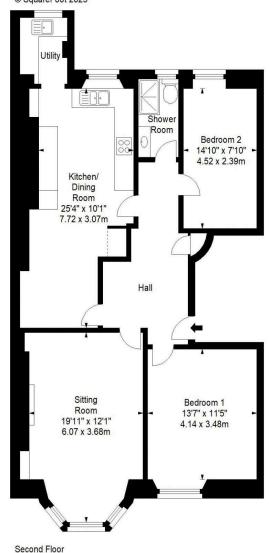

## Ashley Terrace, Edinburgh, Midlothian, EH11 1RT

Approx. Gross Internal Area 999 Sq Ft - 92.81 Sq M For identification only. Not to scale. © SquareFoot 2023

DX ED 92, Edinburgh

E-mail: property@blaircadell.com 1 Harrison Gardens Edinburgh EH11 3NA www.blaircadell.com Tel: 0131 337 1800