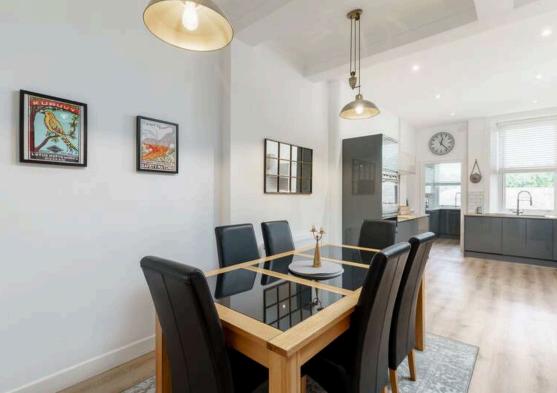

The accomodation comprises of a large open hallway with a useful storage cupboard leading through to a stunning bay window lounge with beautiful ornate cornicing, centre rose and a gas fireplace making it the perfect place for evening relaxing. A modern freshly fitted kitchen/dining room which has been cleverly extended to make it the perfect for hosting friends and family. The kitchen has a range of stylish wall and floor mounted units, induction hob and electric oven, integrated appliances and white goods which are included in the sale. There are two generous double bedrooms and a lovely shower room fitted with a two piece suite with a mains walk in shower and vanity unit. A utility room with additional storage units and white goods which are included in the sale. It benefits from gas central heating and double glazing throughout in order to provide maximum efficiency. A beautifully kept communal garden to the rear of the property and free on-street parking.