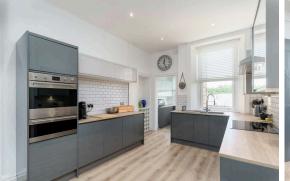

The accomodation comprises of a large open hallway with a useful storage cupboard leading through to a stunning bay window lounge with beautiful ornate cornicing, centre rose and a gas fireplace making it the perfect place for evening relaxing. A modern freshly fitted kitchen/dining room which has been cleverly extended to make it the perfect for hosting friends and family. The kitchen has a range of stylish wall and floor mounted units, induction hob and electric oven, integrated appliances and white goods which are included in the sale. There are two generous double bedrooms and a lovely shower room fitted with a two piece suite with a mains walk in shower and vanity unit. A utility room with additional storage units and white goods which are included in the sale. It benefits from gas central heating and double glazing throughout in order to provide maximum efficiency. A beautifully kept communal garden to the rear of the property and free on-street parking.