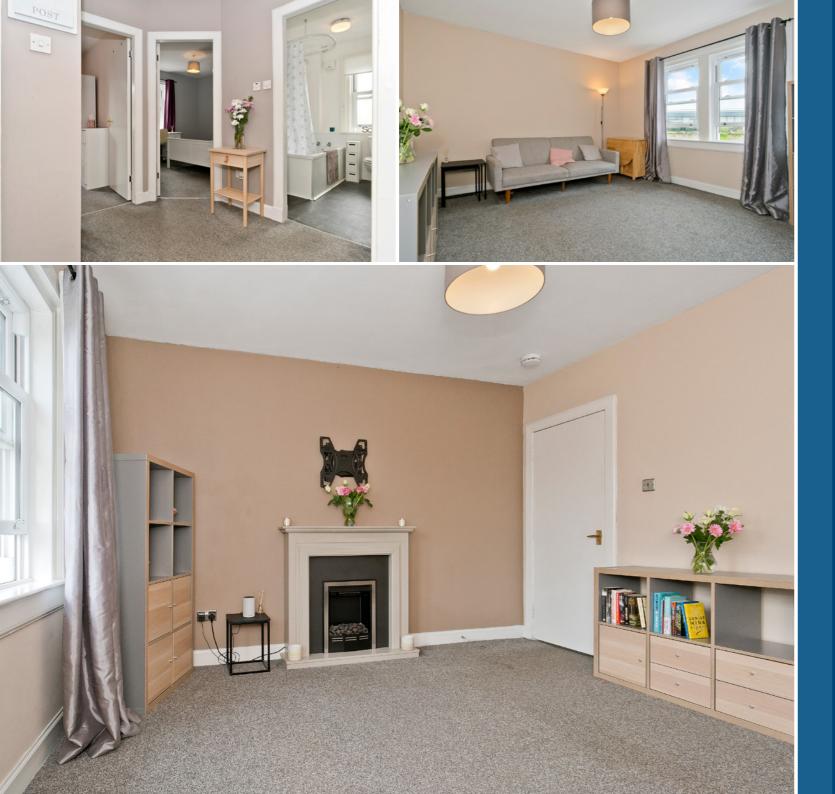

## 9 Lothian road

Set within an established building close to the heart of Dalkeith, this upper flat represents an ideal opportunity for first-time buyers, professionals, couples, young families, and rental investors alike, and offers two bedrooms, a spacious, sunny reception room, a kitchen, and a bathroom, as well as access to private residents' parking. As well as lying close to the town centre's amenities, the flat is enviably situated within easy reach of green spaces and riverside walking routes.

## Features

- Upper flat in Dalkeith
- Secure shared entrance
- Hall with built-in storage
- Southwest-facing living/dining room
- Sunny kitchen
- Two double bedrooms
- Bathroom with shower-over-bath
- Private residents' parking
- Gas central heating
- Double-glazed windows