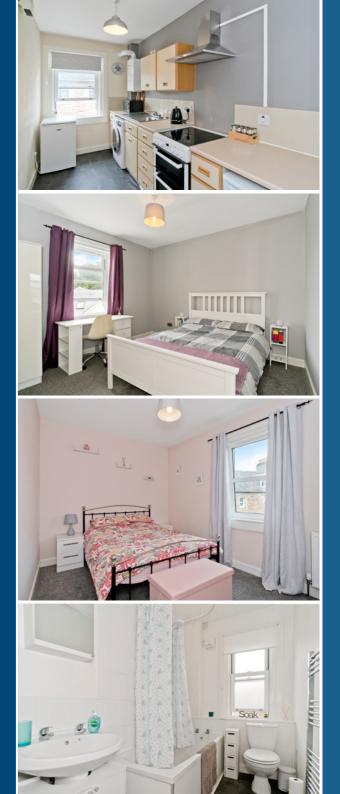

## 9 Lothian road

Set within an established building close to the heart of Dalkeith, this upper flat represents an ideal opportunity for first-time buyers, professionals, couples, young families, and rental investors alike, and offers two bedrooms, a spacious, sunny reception room, a kitchen, and a bathroom, as well as access to private residents' parking. As well as lying close to the town centre's amenities, the flat is enviably situated within easy reach of green spaces and riverside walking routes.

## Features

- Upper flat in Dalkeith
- Secure shared entrance
- Hall with built-in storage
- Southwest-facing living/dining room
- Sunny kitchen
- Two double bedrooms
- Bathroom with shower-over-bath
- Private residents' parking
- Gas central heating
- Double-glazed windows