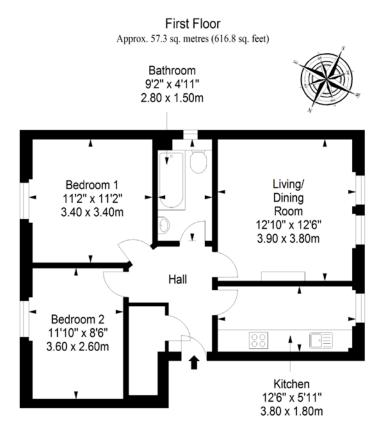

Total area: approx. 57.3 sq. metres (616.8 sq. feet)

WWW.VMH.CO.UK Registered Office: 8 Sibbald Walk, Edinburgh, EH8 8FT T: 0131 622 2626 F: 0131 622 26267 E: property@vmh.co.uk DX: 552210, Edinburgh 68