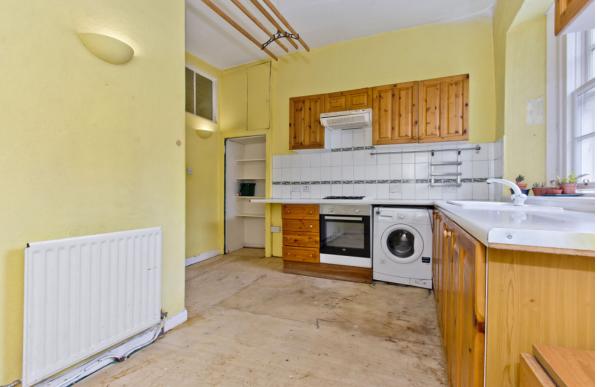

GILSONGRAY 3/L, 37 UNION STREET,

Dundee, DD1 4BS

Forming part of a traditional building in the heart of Dundee, this third-floor flat offers a large living room, a kitchen, and two bedrooms, plus a bathroom on the fourth floor and a WC on a half landing. The home offers characterful original features as well as an opportunity for modernisation and upgrading, giving the new owner an exciting chance to put their own stamp on a generous city home.

## **FEATURES**

- Traditional third-floor flat in Dundee
- Secure shared entrance
- Hall with built-in storage
- Generous living room
- Large breakfasting kitchen
- Two airy double bedrooms
- Bathroom on fourth floor
- Separate WC on half landing
- Excellent modernisation opportunity
- Characterful period features
- City amenities on the doorstep

Extras: Integrated appliances comprising an oven and hob as well as a freestanding washing machine and all curtains will be included in the sale. Please note, no warranties or guarantees shall be provided for the appliances.