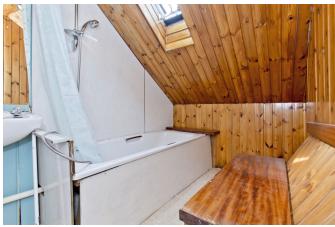

GILSONGRAY 3/L, 37 UNION STREET,

Dundee, DD1 4BS

Forming part of a traditional building in the heart of Dundee, this third-floor flat offers a large living room, a kitchen, and two bedrooms, plus a bathroom on the fourth floor and a WC on a half landing. The home offers characterful original features as well as an opportunity for modernisation and upgrading, giving the new owner an exciting chance to put their own stamp on a generous city home.

## **FEATURES**

- Traditional third-floor flat in Dundee
- Secure shared entrance
- Hall with built-in storage
- Generous living room
- Large breakfasting kitchen
- Two airy double bedrooms
- Bathroom on fourth floor
- Separate WC on half landing
- Excellent modernisation opportunity
- Characterful period features
- City amenities on the doorstep