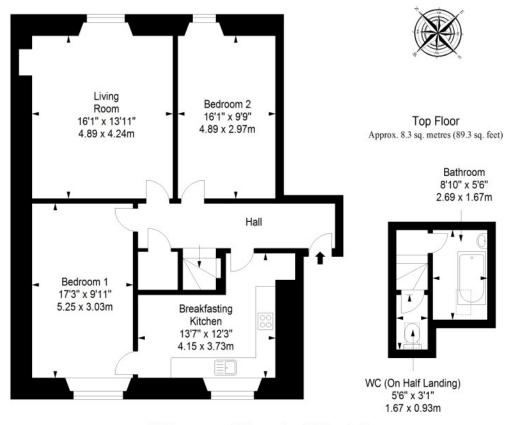

GILSONGRAY 3/L, 37 UNION STREET,

Dundee, DD1 4BS

Forming part of a traditional building in the heart of Dundee, this third-floor flat offers a large living room, a kitchen, and two bedrooms, plus a bathroom on the fourth floor and a WC on a half landing. The home offers characterful original features as well as an opportunity for modernisation and upgrading, giving the new owner an exciting chance to put their own stamp on a generous city home.

## **FEATURES**

- Traditional third-floor flat in Dundee
- Secure shared entrance
- Hall with built-in storage
- Generous living room
- Large breakfasting kitchen
- Two airy double bedrooms
- Bathroom on fourth floor
- Separate WC on half landing
- Excellent modernisation opportunity
- Characterful period features
- City amenities on the doorstep

#### **VIEWINGS**

By appointment with Gilson Gray on 01382 201 000

Third Floor

Approx. 81.5 sq. metres (877.3 sq. feet)

Total area: approx. 89.8 sq. metres (966.6 sq. feet)

@gilsongrayprop

f gilson gray property in gilson gray property @ @gilsongrayprop