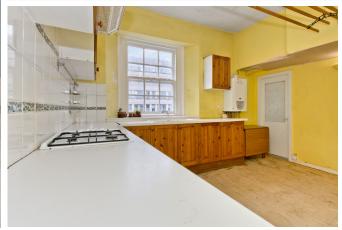

GILSONGRAY 3/L, 37 UNION STREET,

Dundee, DD1 4BS

Forming part of a traditional building in the heart of Dundee, this third-floor flat offers a large living room, a kitchen, and two bedrooms, plus a bathroom on the fourth floor and a WC on a half landing. The home offers characterful original features as well as an opportunity for modernisation and upgrading, giving the new owner an exciting chance to put their own stamp on a generous city home.

## **FEATURES**

- Traditional third-floor flat in Dundee
- Secure shared entrance
- Hall with built-in storage
- Generous living room
- Large breakfasting kitchen
- Two airy double bedrooms
- Bathroom on fourth floor
- Separate WC on half landing
- Excellent modernisation opportunity
- Characterful period features
- City amenities on the doorstep