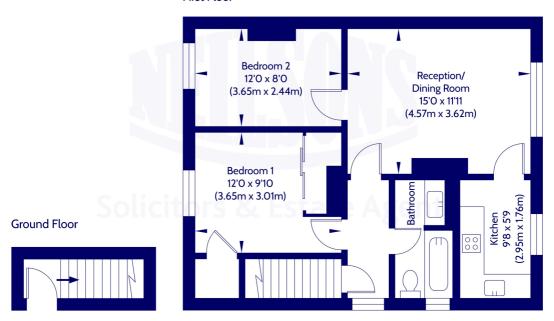

## **Description**

The accommodation in brief comprises; entrance vestibule with stairs leading to upper level, welcoming hallway with hatch to partially floored attic, light and airy reception room with ample space for a dining table, attractive fitted kitchen boasting wall and base units and splash back tiling, spacious principal bedroom with fitted wardrobe/cupboard, good sized second bedroom and contemporary bathroom with three-piece suite and shower over bath. Further benefits include gas central heating, double glazing and good storage.

Approx. Internal Area 56.34 Sq M / 606 Sq Ft. Not to scale. For identification only.

© www.planography.co.uk 2024