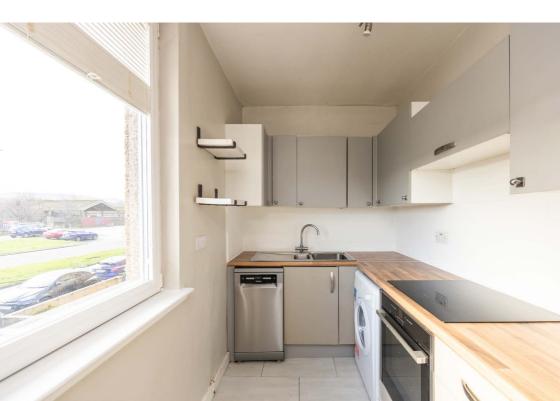

## **Description**

The accommodation in brief comprises; entrance vestibule with stairs leading to upper level, welcoming hallway with hatch to partially floored attic, light and airy reception room with ample space for a dining table, attractive fitted kitchen boasting wall and base units and splash back tiling, spacious principal bedroom with fitted wardrobe/cupboard, good sized second bedroom and contemporary bathroom with three-piece suite and shower over bath. Further benefits include gas central heating, double glazing and good storage.

### **Extras**

All fitted floor coverings will be included in the sale together with the hob, oven, fridge/freezer, and dishwasher.