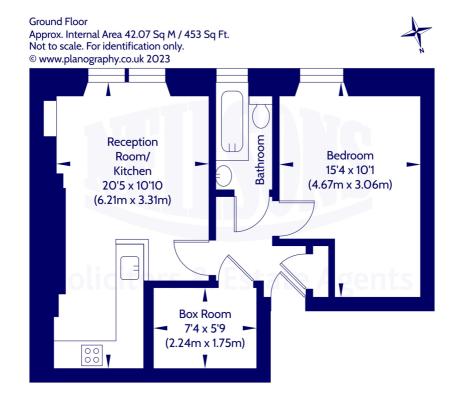

## Description

Edina Place is a quiet cul-de-sac in the vibrant and popular Easter Road district, less than one mile east of Edinburgh city centre. The property offers an ideal first time buy, pied-a-terre or investment property and forms part of a well-maintained traditional tenement which enjoys a shared garden and secure entry system. On the ground floor, the front door opens to an entrance hallway with storage. The bright reception room offers space for living and dining furniture and is open plan to the modern fitted kitchen, providing a sociable space perfect for entertaining and relaxing. There is a generous double bedroom, a useful boxroom which is ideal as home office which also offers excellent storage space and there is a stylish bathroom fitted with a white suite with shower over the bath. Benefits on offer include double glazing and gas central heating.