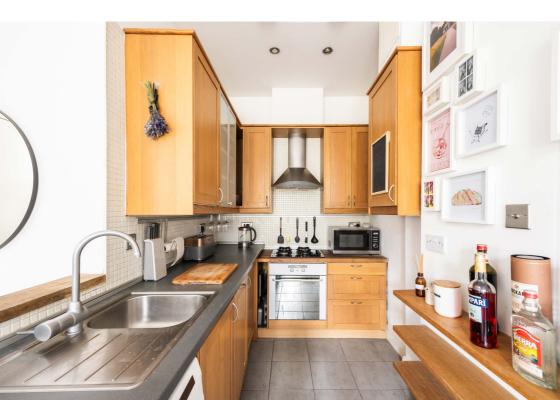

## Description

Edina Place is a quiet cul-de-sac in the vibrant and popular Easter Road district, less than one mile east of Edinburgh city centre. The property offers an ideal first time buy, pied-a-terre or investment property and forms part of a well-maintained traditional tenement which enjoys a shared garden and secure entry system. On the ground floor, the front door opens to an entrance hallway with storage. The bright reception room offers space for living and dining furniture and is open plan to the modern fitted kitchen, providing a sociable space perfect for entertaining and relaxing. There is a generous double bedroom, a useful boxroom which is ideal as home office which also offers excellent storage space and there is a stylish bathroom fitted with a white suite with shower over the bath. Benefits on offer include double glazing and gas central heating.

## **Extras**

The gas hob, electric cooker and hood, integrated dishwasher, fridge, light fittings, curtains and fitted floor coverings are to be included in the sale.