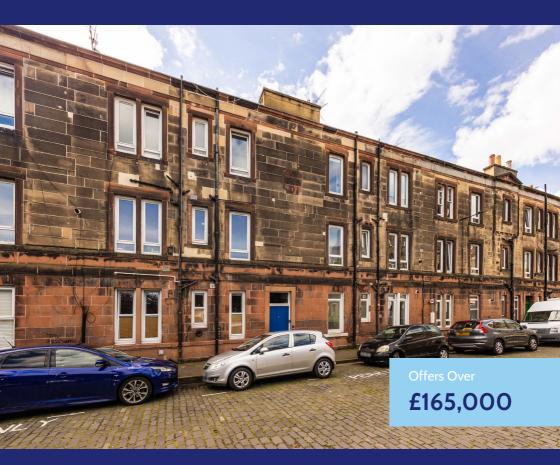

# 18/3 Edina Place

Easter Road | Edinburgh | EH7 5RP

This light and airy ground floor flat offers an ideal first time buy with bright and attractively presented accommodation in move-in condition, situated in the popular Easter Road district, within easy reach of Edinburgh city centre, great transport links and excellent amenities. I Bedroom
I Reception Room
I Bathroom
Shared rear garden
Free on Street Parking
EPC Rating - C
Council Tax Band - B

## Description

Edina Place is a quiet cul-de-sac in the vibrant and popular Easter Road district, less than one mile east of Edinburgh city centre. The property offers an ideal first time buy, pied-a-terre or investment property and forms part of a well-maintained traditional tenement which enjoys a shared garden and secure entry system. On the ground floor, the front door opens to an entrance hallway with storage. The bright reception room offers space for living and dining furniture and is open plan to the modern fitted kitchen, providing a sociable space perfect for entertaining and relaxing. There is a generous double bedroom, a useful boxroom which is ideal as home office which also offers excellent storage space and there is a stylish bathroom fitted with a white suite with shower over the bath. Benefits on offer include double glazing and gas central heating.

## **Gardens and Parking**

The property benefits from a shared garden and drying green to the rear of the building. Free on street parking is available to the front.

#### Location

The popular and vibrant Easter Road district is just under a mile east of Edinburgh city centre, with Edinburgh's new St James Quarter and tram extension within walking distance of this property. A wealth of highly regarded local independent shops, cafes and bars can be found in the neighbourhood, along with an Lidl supermarket, nearby Meadowbank Retail Park provides a Sainsburys supermarket and further high street stores. Excellent local bus services provide swift access to the city centre and surrounding areas and a wide variety of recreational facilities are close at hand including the wide green spaces of Calton Hill, Holyrood Park and Arthur's Seat.