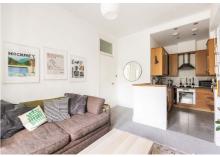

## Description

Edina Place is a quiet cul-de-sac in the vibrant and popular Easter Road district, less than one mile east of Edinburgh city centre. The property offers an ideal first time buy, pied-a-terre or investment property and forms part of a well-maintained traditional tenement which enjoys a shared garden and secure entry system. On the ground floor, the front door opens to an entrance hallway with storage. The bright reception room offers space for living and dining furniture and is open plan to the modern fitted kitchen, providing a sociable space perfect for entertaining and relaxing. There is a generous double bedroom, a useful boxroom which is ideal as home office which also offers excellent storage space and there is a stylish bathroom fitted with a white suite with shower over the bath. Benefits on offer include double glazing and gas central heating.

## **Extras**

The gas hob, electric cooker and hood, integrated dishwasher, fridge, light fittings, curtains and fitted floor coverings are to be included in the sale.