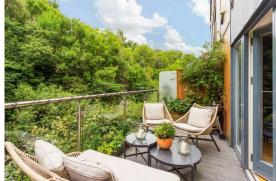

## **DESCRIPTION**

3 Esk Point is an immaculately presented mid-terrace townhouse located within Dalkeith and close to shops, schools and leisure facilities. This home promises versatile accommodation with tranquil views of the River Esk.

The accommodation comprises:

Ground floor - spacious "T" shaped hall; impressive kitchen-diner enjoying a modern finish with fitted floating cupboards, cabinets neatly incorporating integrated appliances, ample space for a dining table and an adjoining outdoor terrace with river views and space for outdoor seating; utility room with integrated appliances; W.C; double bedroom with fitted cupboards.

First floor - landing with fitted bookcases; spacious living room with French window opening onto a Juliet balcony and fitted with plantation shutters; double bedroom with French windows and Juliet balcony; three-piece deluxe family bathroom.