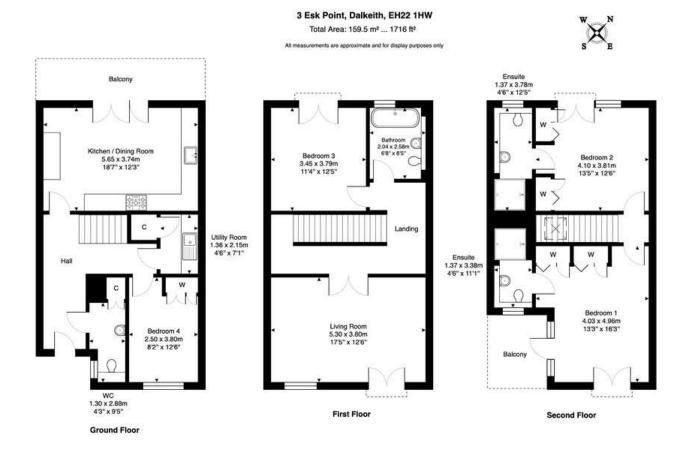

The accommodation comprises:

Ground floor - spacious "T" shaped hall; impressive kitchen-diner enjoying a modern finish with fitted floating cupboards, cabinets neatly incorporating integrated appliances, ample space for a dining table and an adjoining outdoor terrace with river views and space for outdoor seating; utility room with integrated appliances; W.C; double bedroom with fitted cupboards.

First floor - landing with fitted bookcases; spacious living room with French window opening onto a Juliet balcony and fitted with plantation shutters; double bedroom with French windows and Juliet balcony; three-piece deluxe family bathroom.

Second floor - master bedroom with fitted mirrored wardrobes, deluxe en suite shower room, and private roof-set balcony; river-facing second bedroom with fitted mirrored wardrobes, French window with Juliet balcony and deluxe en suite shower room.

Further benefits include gas central heating, double glazing, a security alarm, driveway and allocated residents' parking.