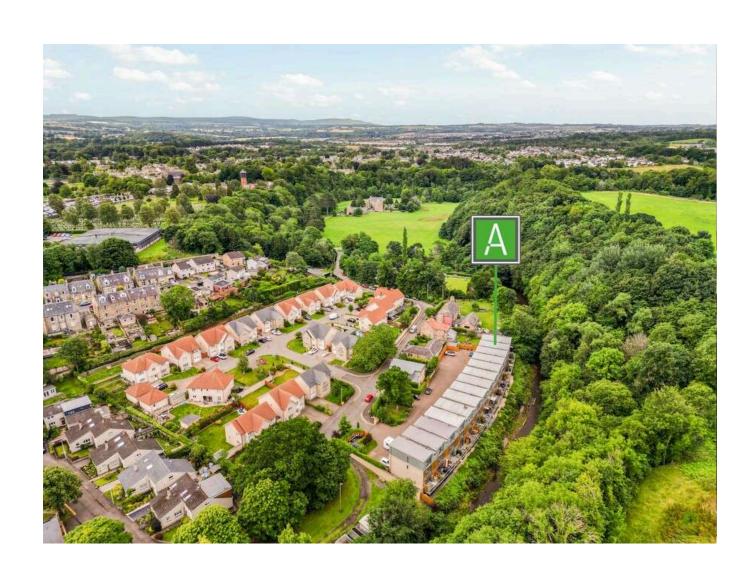

## **LOCATION**

Dalkeith is one of Midlothian's most popular residential towns and is situated 7 miles south of Edinburgh, ideally located both for commuting into the city centre and for taking advantage of the beautiful surrounding countryside in East Lothian and Midlothian. As well as a range of local speciality shops, Dalkeith offers two large supermarkets, a post office, banks, bars and restaurants. Fine dining is available at nearby Carberry Tower, Dalhousie Castle Hotel & Spa and Melville Castle Hotel. First class leisure facilities can be found at the new David Lloyd Centre at Shawfair.

and at Dalkeith Country Park. There are a number of excellent golf courses locally at Melville Golf Centre, Newbattle Golf Course, Broomieknowe Golf Club and the Kings Acre Golf Club and driving range. The area also boasts an extensive network of cycle tracks for cycling enthusiasts, and many beautiful walks. The beaches and coastal villages of East Lothian are a 20 minute drive from the town.

From Dalkeith Edinburgh is easily accessible by car and public transport, or via the new Borders Railway, a 20 minute commute from nearby Eskbank station. Sheriffhall roundabout, located a few minutes' drive to the north, gives access to the City Bypass, A1, A68 and A7. As well as providing direct links to Edinburgh Business Park, Edinburgh Airport, the M8, M9, M90 and Central Scottish Motorway Network.