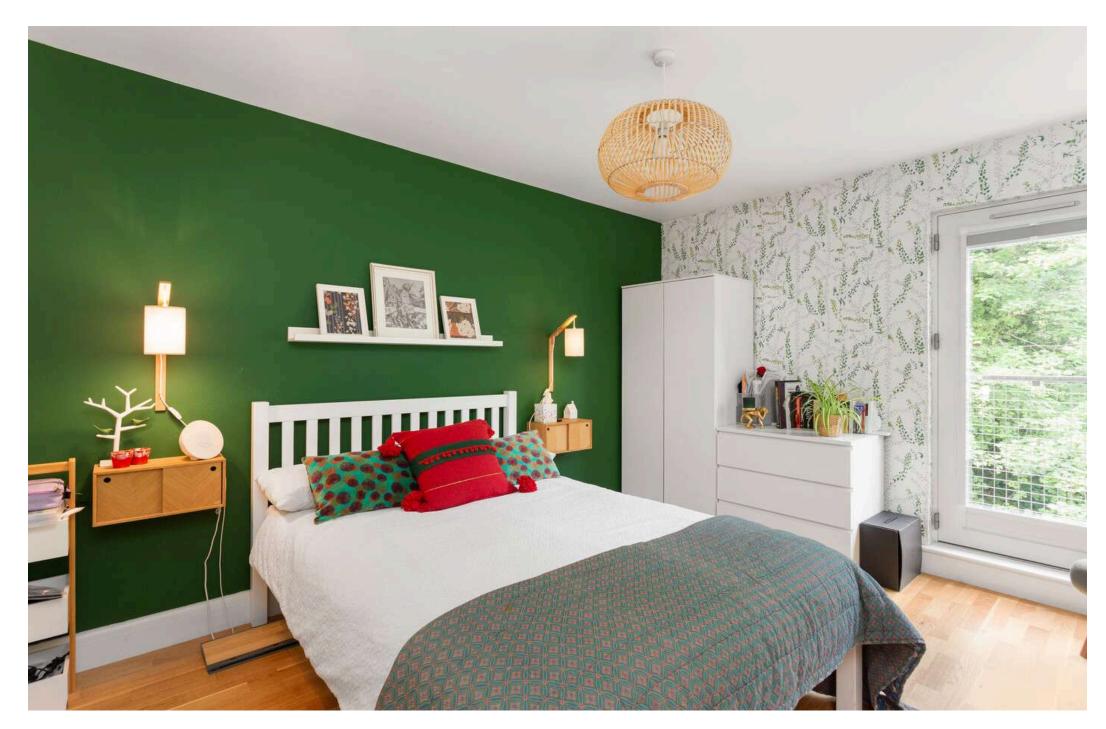

The accommodation comprises:

Ground floor - spacious "T" shaped hall; impressive kitchen-diner enjoying a modern finish with fitted floating cupboards, cabinets neatly incorporating integrated appliances, ample space for a dining table and an adjoining outdoor terrace with river views and space for outdoor seating; utility room with integrated appliances; W.C; double bedroom with fitted cupboards.

First floor - landing with fitted bookcases; spacious living room with French window opening onto a Juliet balcony and fitted with plantation shutters; double bedroom with French windows and Juliet balcony; three-piece deluxe family bathroom.

Second floor - master bedroom with fitted mirrored wardrobes, deluxe en suite shower room, and private roof-set balcony; river-facing second bedroom with fitted mirrored wardrobes, French window with Juliet balcony and deluxe en suite shower room.