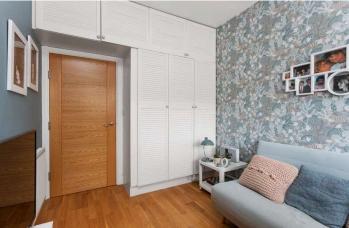

The accommodation comprises:

Ground floor - spacious "T" shaped hall; impressive kitchen-diner enjoying a modern finish with fitted floating cupboards, cabinets neatly incorporating integrated appliances, ample space for a dining table and an adjoining outdoor terrace with river views and space for outdoor seating; utility room with integrated appliances; W.C; double bedroom with fitted cupboards.

First floor - landing with fitted bookcases; spacious living room with French window opening onto a Juliet balcony and fitted with plantation shutters; double bedroom with French windows and Juliet balcony; three-piece deluxe family bathroom.

Second floor - master bedroom with fitted mirrored wardrobes, deluxe en suite shower room, and private roof-set balcony; river-facing second bedroom with fitted mirrored wardrobes, French window with Juliet balcony and deluxe en suite shower room.