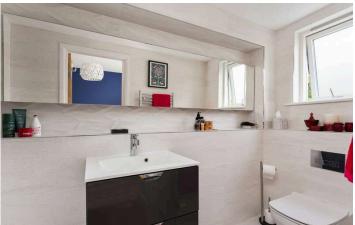

First floor - landing with fitted bookcases; spacious living room with French window opening onto a Juliet balcony and fitted with plantation shutters; double bedroom with French windows and Juliet balcony; three-piece deluxe family bathroom.

Second floor - master bedroom with fitted mirrored wardrobes, deluxe en suite shower room, and private roof-set balcony; river-facing second bedroom with fitted mirrored wardrobes, French window with Juliet balcony and deluxe en suite shower room.