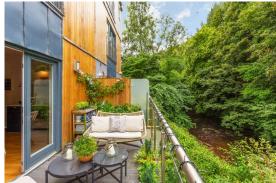

## **DESCRIPTION**

3 Esk Point is an immaculately presented mid-terrace townhouse located within Dalkeith and close to shops, schools and leisure facilities. This home promises versatile accommodation with tranquil views of the River Esk.

The accommodation comprises:

Ground floor - spacious "T" shaped hall; impressive kitchen-diner enjoying a modern finish with fitted floating cupboards, cabinets neatly incorporating integrated appliances, ample space for a dining table and an adjoining outdoor terrace with river views and space for outdoor seating; utility room with integrated appliances; W.C; double bedroom with fitted cupboards.

First floor - landing with fitted bookcases; spacious living room with French window opening onto a Juliet balcony and fitted with plantation shutters; double bedroom with French windows and Juliet balcony; three-piece deluxe family bathroom.