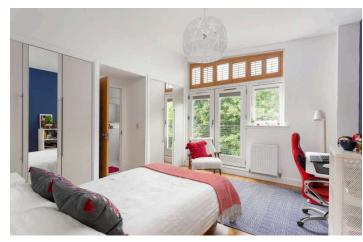

First floor - landing with fitted bookcases; spacious living room with French window opening onto a Juliet balcony and fitted with plantation shutters; double bedroom with French windows and Juliet balcony; three-piece deluxe family bathroom.

Second floor - master bedroom with fitted mirrored wardrobes, deluxe en suite shower room, and private roof-set balcony; river-facing second bedroom with fitted mirrored wardrobes, French window with Juliet balcony and deluxe en suite shower room.