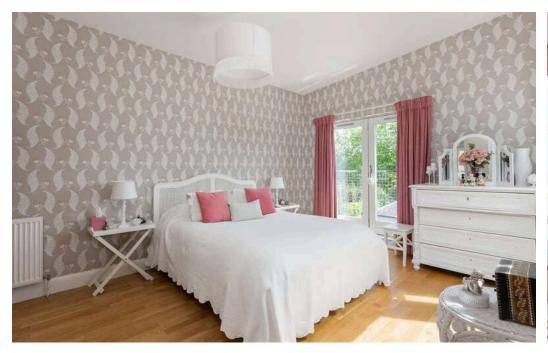

Second floor - master bedroom with fitted mirrored wardrobes, deluxe en suite shower room, and private roof-set balcony; river-facing second bedroom with fitted mirrored wardrobes, French window with Juliet balcony and deluxe en suite shower room.