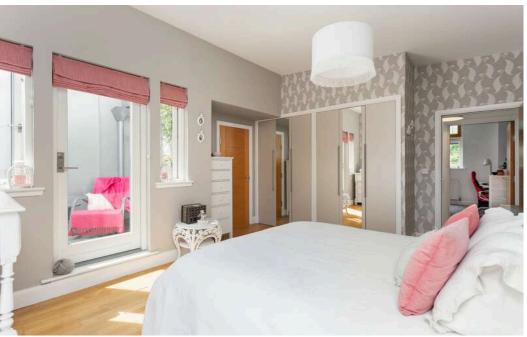

The accommodation comprises:

Ground floor - spacious "T" shaped hall; impressive kitchen-diner enjoying a modern finish with fitted floating cupboards, cabinets neatly incorporating integrated appliances, ample space for a dining table and an adjoining outdoor terrace with river views and space for outdoor seating; utility room with integrated appliances; W.C; double bedroom with fitted cupboards.

First floor - landing with fitted bookcases; spacious living room with French window opening onto a Juliet balcony and fitted with plantation shutters; double bedroom with French windows and Juliet balcony; three-piece deluxe family bathroom.

Second floor - master bedroom with fitted mirrored wardrobes, deluxe en suite shower room, and private roof-set balcony; river-facing second bedroom with fitted mirrored wardrobes, French window with Juliet balcony and deluxe en suite shower room.