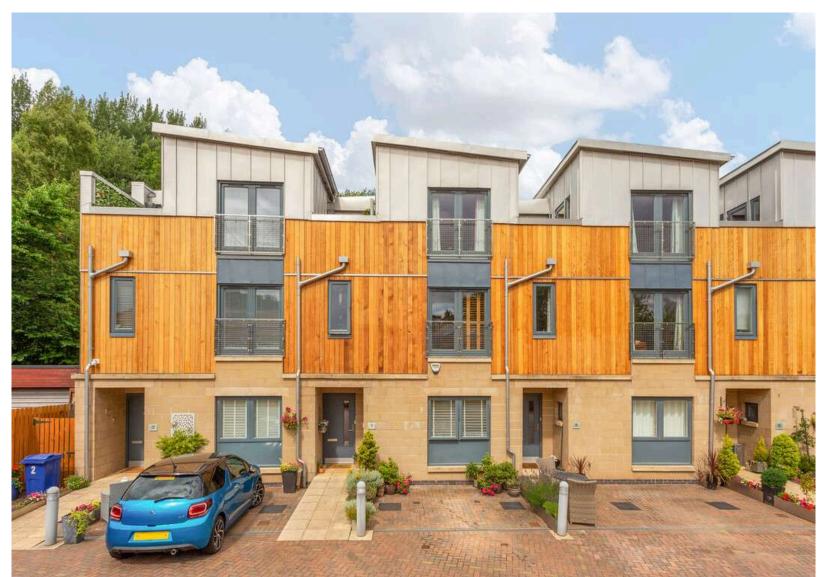

## "3 Esk Point is an immaculately presented midterrace townhouse"

- HALLWAY
- LIVING ROOM
- KITCHEN/DINING
- UTILITY ROOM
- W.C
- BEDROOM ONE (DOUBLE)
- EN-SUITE SHOWER ROOM
- BEDROOM TWO (DOUBLE)
- EN-SUITE SHOWER ROOM
- BEDROOM THREE (DOUBLE)
- BEDROOM FOUR (DOUBLE)
- FAMILY BATHROOM
- GAS CENTRAL HEATING
- DOUBLE GLAZING
- DRIVEWAY

## **DESCRIPTION**

3 Esk Point is an immaculately presented mid-terrace townhouse located within Dalkeith and close to shops, schools and leisure facilities. This home promises versatile accommodation with tranquil views of the River Esk.

Further benefits include gas central heating, double glazing, a security alarm, driveway and allocated residents' parking.