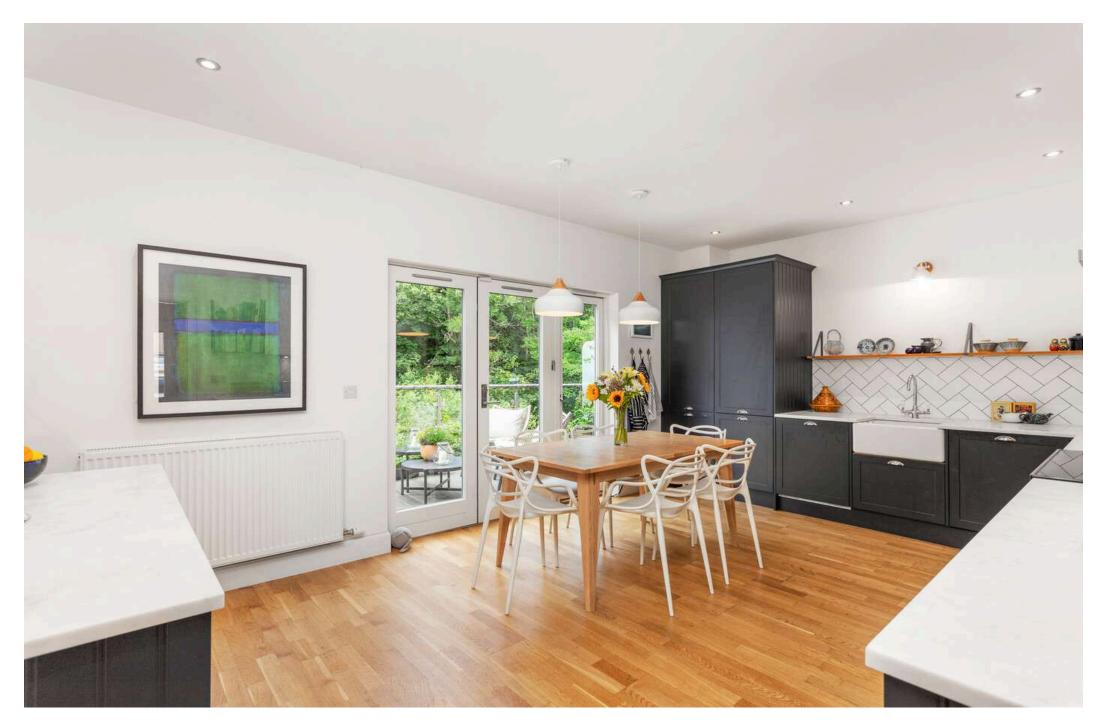

The accommodation comprises:

Ground floor - spacious "T" shaped hall; impressive kitchen-diner enjoying a modern finish with fitted floating cupboards, cabinets neatly incorporating integrated appliances, ample space for a dining table and an adjoining outdoor terrace with river views and space for outdoor seating; utility room with integrated appliances; W.C; double bedroom with fitted cupboards.