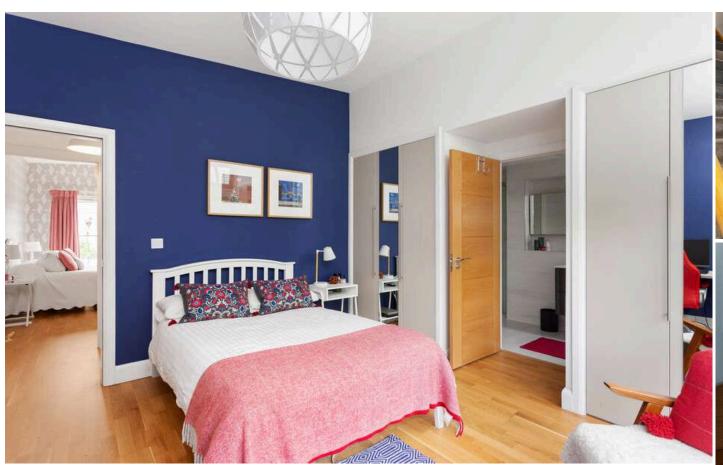

The accommodation comprises:

Ground floor - spacious "T" shaped hall; impressive kitchen-diner enjoying a modern finish with fitted floating cupboards, cabinets neatly incorporating integrated appliances, ample space for a dining table and an adjoining outdoor terrace with river views and space for outdoor seating; utility room with integrated appliances; W.C; double bedroom with fitted cupboards.

First floor - landing with fitted bookcases; spacious living room with French window opening onto a Juliet balcony and fitted with plantation shutters; double bedroom with French windows and Juliet balcony; three-piece deluxe family bathroom.

Second floor - master bedroom with fitted mirrored wardrobes, deluxe en suite shower room, and private roof-set balcony; river-facing second bedroom with fitted mirrored wardrobes, French window with Juliet balcony and deluxe en suite shower room.