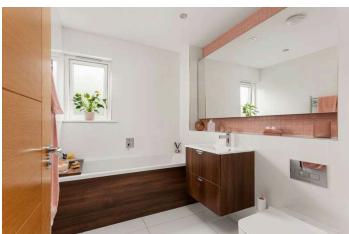

First floor - landing with fitted bookcases; spacious living room with French window opening onto a Juliet balcony and fitted with plantation shutters; double bedroom with French windows and Juliet balcony; three-piece deluxe family bathroom.

Second floor - master bedroom with fitted mirrored wardrobes, deluxe en suite shower room, and private roof-set balcony; river-facing second bedroom with fitted mirrored wardrobes, French window with Juliet balcony and deluxe en suite shower room.