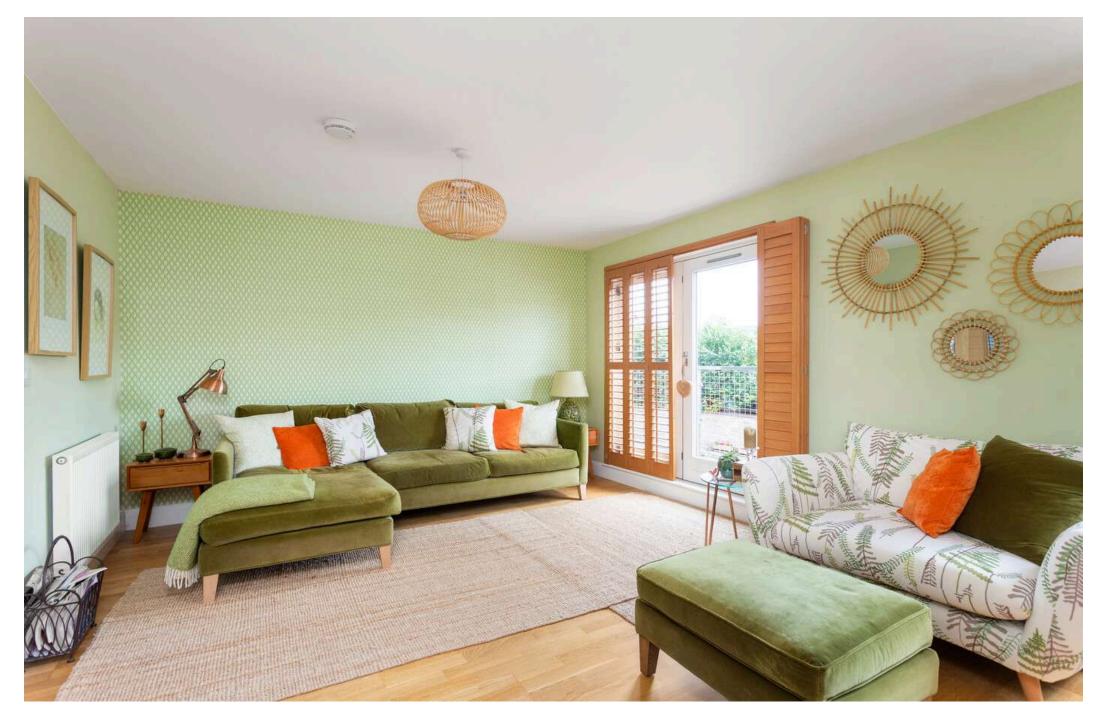

First floor - landing with fitted bookcases; spacious living room with French window opening onto a Juliet balcony and fitted with plantation shutters; double bedroom with French windows and Juliet balcony; three-piece deluxe family bathroom.