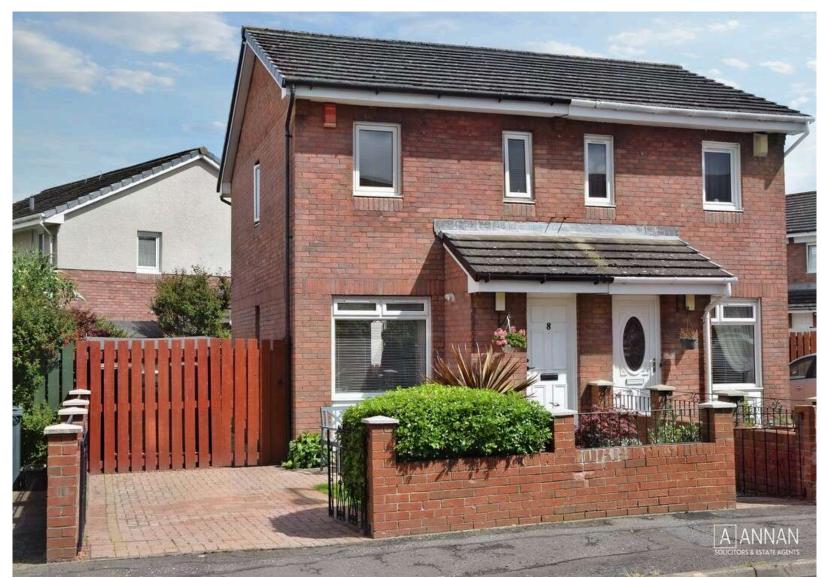

# "8 West Pilton Drive is a fantastic semi-detached villa with private gardens and driveway"

- VESTIBULE
- LIVING ROOM
- KICTHEN/DINER
- BEDROOM ONE (DOUBLE)
- BEDROOM TWO (DOUBLE)
- BATHROOM
- GAS CENTRAL HEATING
- DOUBLE GLAZING
- FRONT & REAR GARDENS
- DRIVEWAY
- GOOD LOCAL AMENITIES
- EXCELLENT TRANSPORT LINKS

#### **DESCRIPTION**

8 West Pilton Drive is a fantastic semi-detached villa with private gardens and driveway, enjoying a quiet cul-de-sac position within the established residential area of West Pilton. The property is presented to market in move-in condition and close to excellent amenities and commuter links, early viewing is highly recommended. The accommodation comprises: entrance vestibule with fitted storage; front facing, bright and spacious living room; kitchen diner with ample floor and wall mounted storage cupboards; carpeted stairway leading to upper landing with hatch to attic; double bedroom 1; double bedroom 2 and a family bathroom which completes the accommodation on offer. Externally, the property benefits from a single, gated mono-blocked driveway and low maintenance front garden, and to the rear an enclosed garden mostly laid to lawn. Further benefits include gas central heating and double glazing.