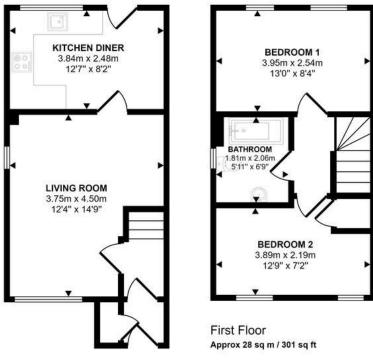

#### **DESCRIPTION**

8 West Pilton Drive is a fantastic semi-detached villa with private gardens and driveway, enjoying a quiet cul-de-sac position within the established residential area of West Pilton. The property is presented to market in move-in condition and close to excellent amenities and commuter links, early viewing is highly recommended. The accommodation comprises: entrance vestibule with fitted storage; front facing, bright and spacious living room; kitchen diner with ample floor and wall mounted storage cupboards; carpeted stairway leading to upper landing with hatch to attic; double bedroom 1; double bedroom 2 and a family bathroom which completes the accommodation on offer. Externally, the property benefits from a single, gated mono-blocked driveway and low maintenance front garden, and to the rear an enclosed garden mostly laid to lawn. Further benefits include gas central heating and double glazing.

Ground Floor Approx 30 sq m / 319 sq ft

This floorplan is only for illustrative purposes and is not to scale. Measurements of rooms, doors, windows, and any items are approximate and no responsibility is taken for any error, omission or mis-statement, loons of items such as bathroom suites are representations only and may not look like the real items. Made with Made Snappy 360.