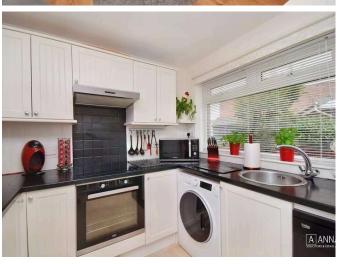

# "8 West Pilton Drive is a fantastic semi-detached villa with private gardens and driveway"

- VESTIBULE
- LIVING ROOM
- KICTHEN/DINER
- BEDROOM ONE (DOUBLE)
- BEDROOM TWO (DOUBLE)
- BATHROOM
- GAS CENTRAL HEATING
- DOUBLE GLAZING
- FRONT & REAR GARDENS
- DRIVEWAY
- GOOD LOCAL AMENITIES
- EXCELLENT TRANSPORT LINKS

#### **DESCRIPTION**

8 West Pilton Drive is a fantastic semi-detached villa with private gardens and driveway, enjoying a quiet cul-de-sac position within the established residential area of West Pilton. The property is presented to market in move-in condition and close to excellent amenities and commuter links, early viewing is highly recommended. The accommodation comprises: entrance vestibule with fitted storage; front facing, bright and spacious living room; kitchen diner with ample floor and wall mounted storage cupboards; carpeted stairway leading to upper landing with hatch to attic; double bedroom 1; double bedroom 2 and a family bathroom which completes the accommodation on offer. Externally, the property benefits from a single, gated mono-blocked driveway and low maintenance front garden, and to the rear an enclosed garden mostly laid to lawn. Further benefits include gas central heating and double glazing.