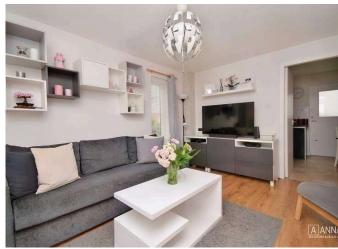

# "8 West Pilton Drive is a fantastic semi-detached villa with private gardens and driveway"

- VESTIBULE
- LIVING ROOM
- KICTHEN/DINER
- BEDROOM ONE (DOUBLE)
- BEDROOM TWO (DOUBLE)
- BATHROOM
- GAS CENTRAL HEATING
- DOUBLE GLAZING
- FRONT & REAR GARDENS
- DRIVEWAY
- GOOD LOCAL AMENITIES
- EXCELLENT TRANSPORT LINKS

#### **DESCRIPTION**

8 West Pilton Drive is a fantastic semi-detached villa with private gardens and driveway, enjoying a quiet cul-de-sac position within the established residential area of West Pilton. The property is presented to market in move-in condition and close to excellent amenities and commuter links, early viewing is highly recommended. The accommodation comprises: entrance vestibule with fitted storage; front facing, bright and spacious living room; kitchen diner with ample floor and wall mounted storage cupboards; carpeted stairway leading to upper landing with hatch to attic; double bedroom 1; double bedroom 2 and a family bathroom which completes the accommodation on offer. Externally, the property benefits from a single, gated mono-blocked driveway and low maintenance front garden, and to the rear an enclosed garden mostly laid to lawn. Further benefits include gas central heating and double glazing.