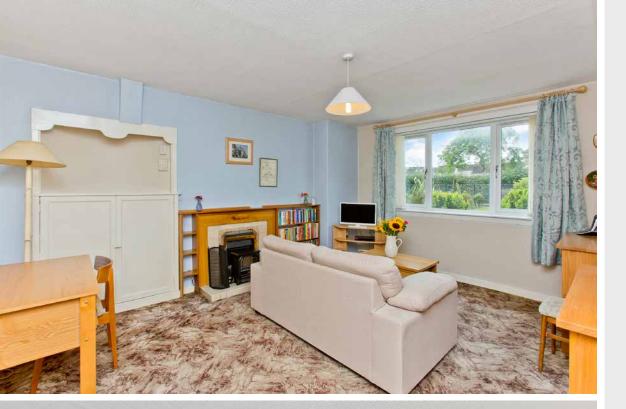

## $\bigcirc$

Set on an established residential street in South Queensferry, this semi-detached house offers a spacious, south-facing living room, a breakfasting kitchen, three bedrooms, and a shower room, plus a front garden, a large rear garden, and access to unrestricted on-street parking. The home offers an ideal opportunity for modernisation, giving the new owner a blank canvas to style to their own tastes and requirements.

## **FEATURES**

- Semi-detached house in South Queensferry
- Close to amenities and the train station
- Potential for modernisation
- Hall with built-in storage
- South-facing living room
- Breakfasting kitchen
- Three double bedrooms with storage
- Bright shower room
- Neatly kept front and rear gardens
- Unrestricted on-street parking
- EPC rating C
- Council Tax Band C