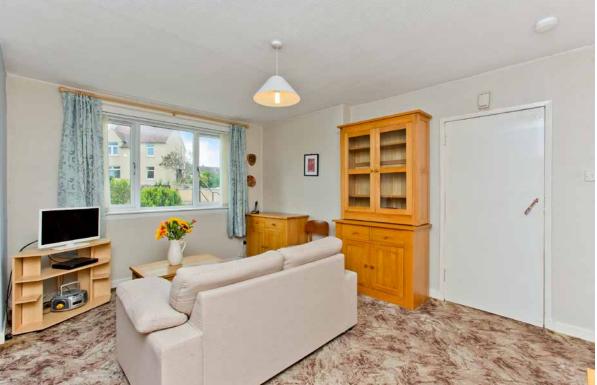

## $\bigcirc$

Set on an established residential street in South Queensferry, this semi-detached house offers a spacious, south-facing living room, a breakfasting kitchen, three bedrooms, and a shower room, plus a front garden, a large rear garden, and access to unrestricted on-street parking. The home offers an ideal opportunity for modernisation, giving the new owner a blank canvas to style to their own tastes and requirements.

## **FEATURES**

- Semi-detached house in South Queensferry
- Close to amenities and the train station
- Potential for modernisation
- Hall with built-in storage
- South-facing living room
- Breakfasting kitchen
- Three double bedrooms with storage
- Bright shower room
- Neatly kept front and rear gardens
- Unrestricted on-street parking
- EPC rating C
- Council Tax Band C