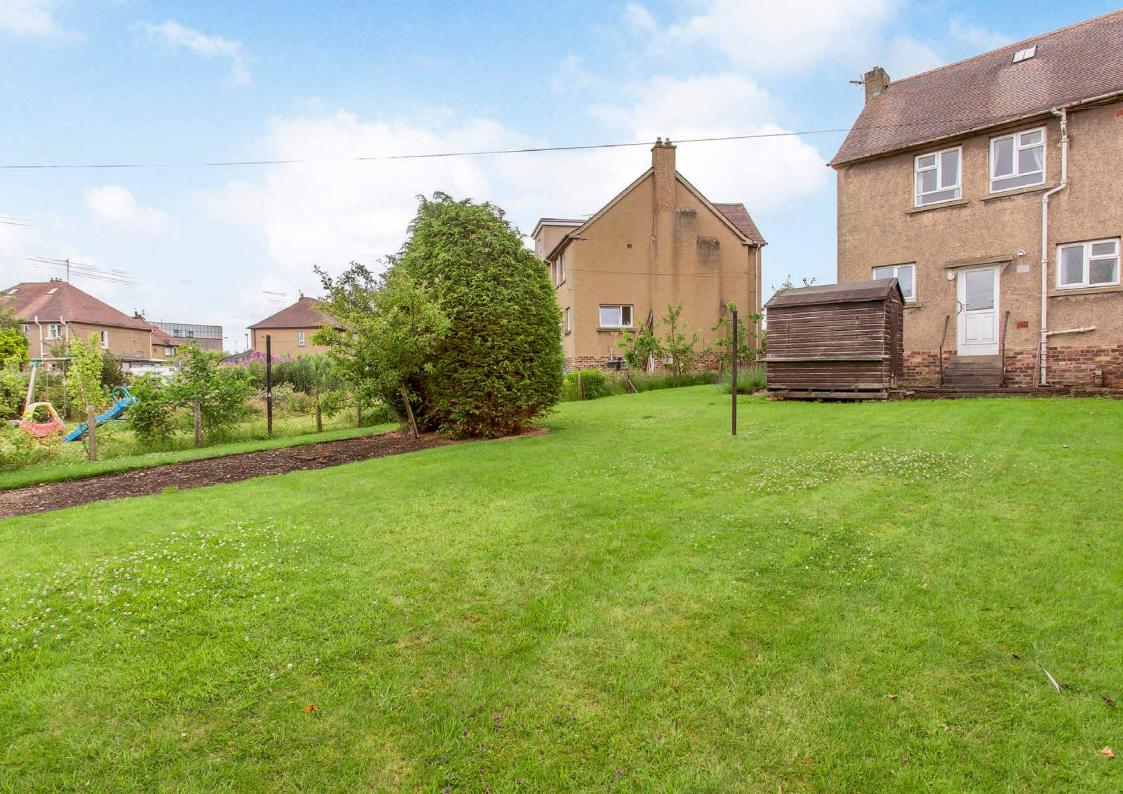

## $\bigcirc$

Set on an established residential street in South Queensferry, this semi-detached house offers a spacious, south-facing living room, a breakfasting kitchen, three bedrooms, and a shower room, plus a front garden, a large rear garden, and access to unrestricted on-street parking. The home offers an ideal opportunity for modernisation, giving the new owner a blank canvas to style to their own tastes and requirements.

## **FEATURES**

- Semi-detached house in South Queensferry
- Close to amenities and the train station
- Potential for modernisation
- Hall with built-in storage
- South-facing living room
- Breakfasting kitchen
- Three double bedrooms with storage
- Bright shower room
- Neatly kept front and rear gardens
- Unrestricted on-street parking
- EPC rating C
- Council Tax Band C