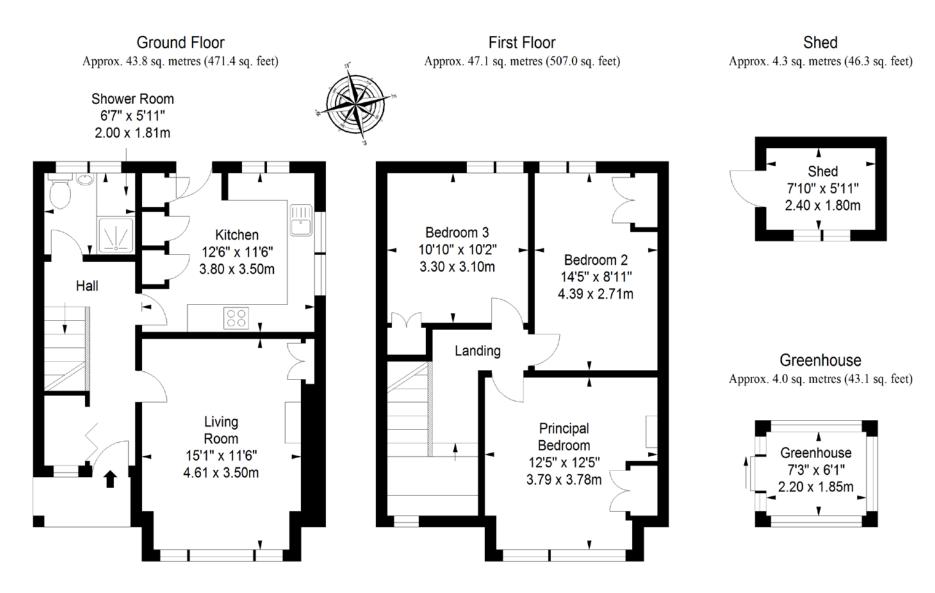

## FLOORPLAN

Total area: approx. 99.2 sq. metres (1067.8 sq. feet)

LAW • PROPERTY • FINANCE

GILSONGRAY.CO.UK

EDINBURGH

29 Rutland Square EH1 2BW 0131 516 5366 GLASGOW 160 West George Street G2 2HQ 0141 530 2021 EAST LOTHIAN 33 Westgate EH39 4AG