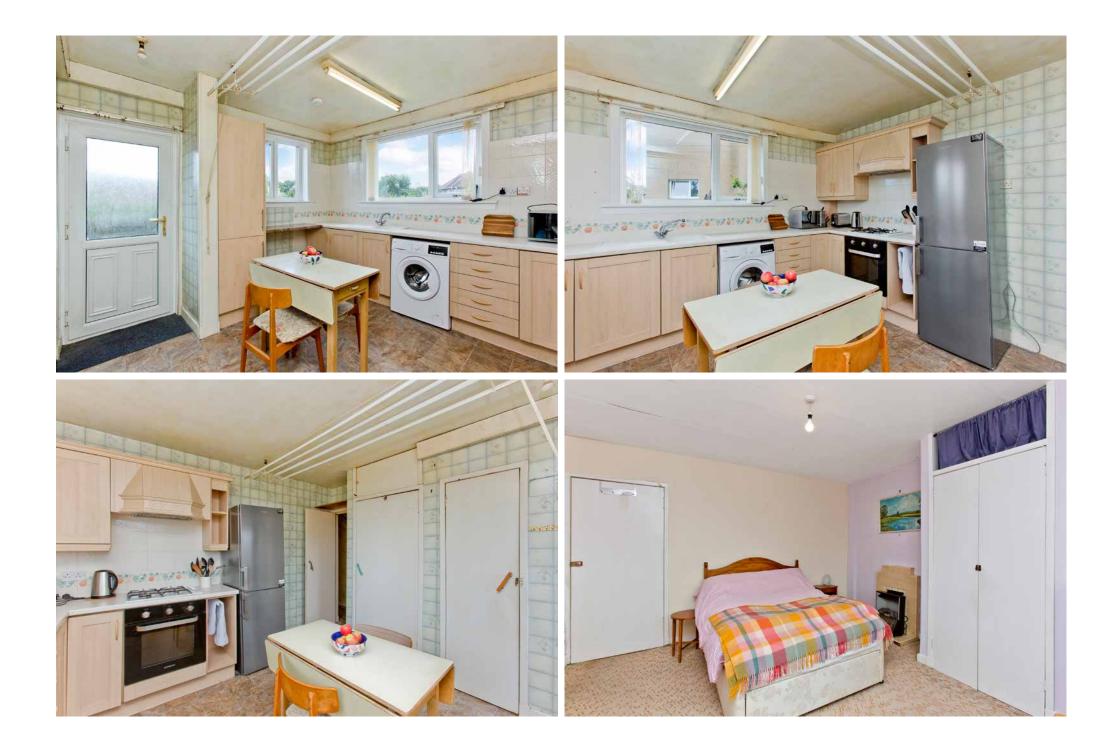

## $\bigcirc$

Set on an established residential street in South Queensferry, this semi-detached house offers a spacious, south-facing living room, a breakfasting kitchen, three bedrooms, and a shower room, plus a front garden, a large rear garden, and access to unrestricted on-street parking. The home offers an ideal opportunity for modernisation, giving the new owner a blank canvas to style to their own tastes and requirements.

Extras: Integrated kitchen appliances comprising an oven, hob, and extractor hood will be included in the sale, as well as a freestanding fridge/freezer and washing machine. Please note, no warranties or guarantees shall be provided for the appliances.

## **FEATURES**

- Semi-detached house in South Queensferry
- Close to amenities and the train station
- Potential for modernisation
- Hall with built-in storage
- South-facing living room
- Breakfasting kitchen
- Three double bedrooms with storage
- Bright shower room
- Neatly kept front and rear gardens
- Unrestricted on-street parking
- EPC rating C
- Council Tax Band C