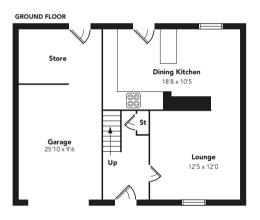

An entrance porch leads to a broad reception hallway which gives access to the stairwell and the front facing lounge that has picture window and dining kitchen to the rear. The kitchen has ample space for a dining table and an island worksurface. There are French doors as well as a single door leading to the rear garden.

The plot is of excellent proportions with a resin driveway providing excellent off street parking and access to an attached garage that also has storage to the rear of it. The lawn at the rear is fantastic. A timber deck is immediately adjacent to the property as is a patio area leading to the lawn and further stone patio area at the top of the garden.