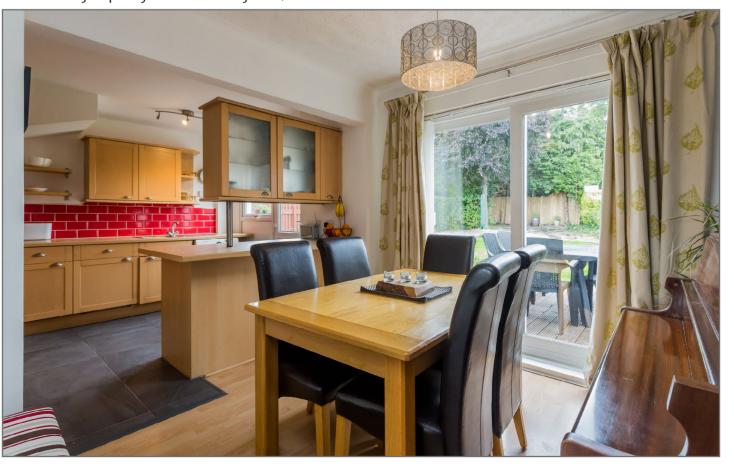

An entrance porch leads to a broad reception hallway which gives access to the stairwell and the front facing lounge that has picture window and dining kitchen to the rear. The kitchen has ample space for a dining table and an island worksurface. There are French doors as well as a single door leading to the rear garden.