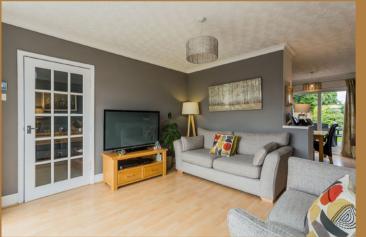

An entrance porch leads to a broad reception hallway which gives access to the stairwell and the front facing lounge that has picture window and dining kitchen to the rear. The kitchen has ample space for a dining table and an island worksurface. There are French doors as well as a single door leading to the rear garden.