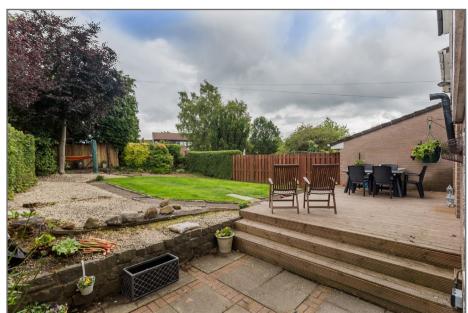

The plot is of excellent proportions with a resin driveway providing excellent off street parking and access to an attached garage that also has storage to the rear of it. The lawn at the rear is fantastic. A timber deck is immediately adjacent to the property as is a patio area leading to the lawn and further stone patio area at the top of the garden.