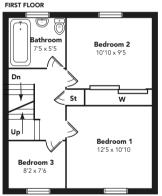

On the first floor there are three bedrooms and the three piece house bathroom. A further stairwell, this time open tread allowing ample light to the hallway itself, leads to a fourth bedroom which can also easily accommodate a desk for home working/studying. The upper hallway has storage to the eaves.