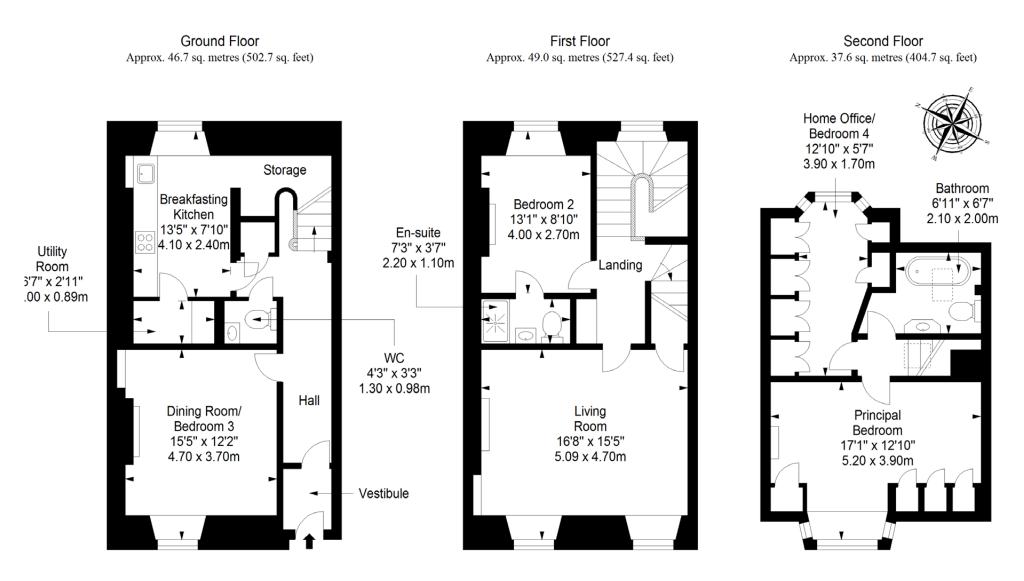

### **FLOORPLAN**

Total area: approx. 133.3 sq. metres (1434.8 sq. feet)

GILSONGRAY.CO.UK