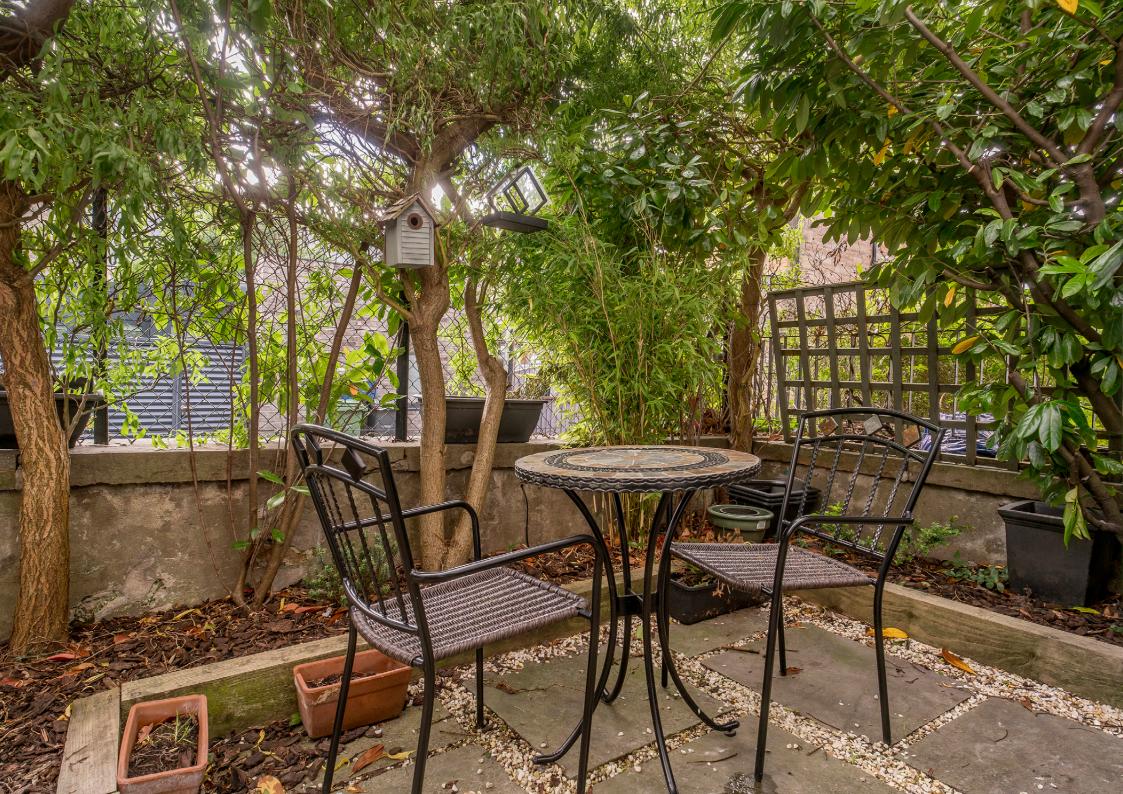

# 4 GILLESPIE STREET

Bruntsfield, Edinburgh, EH3 9NH

Centrally located in desirable Bruntsfield, this mid-terraced house represents a characterful period home with three storeys of versatile accommodation, incorporating 2-4 bedrooms, the potential for multiple living areas, a stylish breakfasting kitchen, a bathroom with a rolltop bath, an en-suite shower room, and a ground-floor WC. The charming property is tucked along a quiet street and accompanied by a sheltered west-facing patio garden.

#### **FEATURES**

- Quiet setting in a sought-after location
- Characterful mid-terraced house
- Entrance vestibule & hall with storage & WC
- Southwest-facing living room
- Formal dining room/Bedroom 3
- Breakfasting kitchen
- Home study/Bedroom 4 with storage
- Principal bedroom with storage
- Second double bedroom with en-suite shower room
- Bathroom with rolltop bath
- Front west-facing patio garden
- On-street parking (Zone 8)
- EPC rating D
- Council Tax Band E