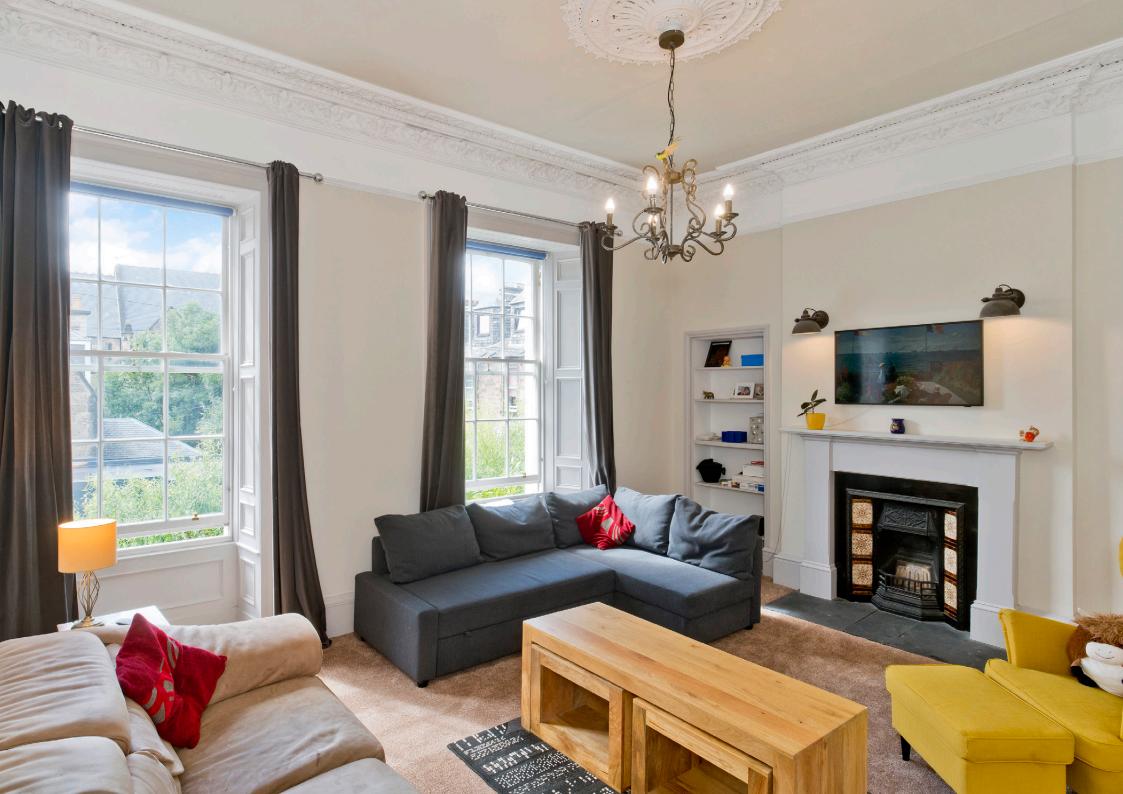

#### **FEATURES**

- Quiet setting in a sought-after location
- Characterful mid-terraced house
- Entrance vestibule & hall with storage & WC
- Southwest-facing living room
- Formal dining room/Bedroom 3
- Breakfasting kitchen
- Home study/Bedroom 4 with storage
- Principal bedroom with storage
- Second double bedroom with en-suite shower room
- Bathroom with rolltop bath
- Front west-facing patio garden
- On-street parking (Zone 8)
- EPC rating D
- Council Tax Band E