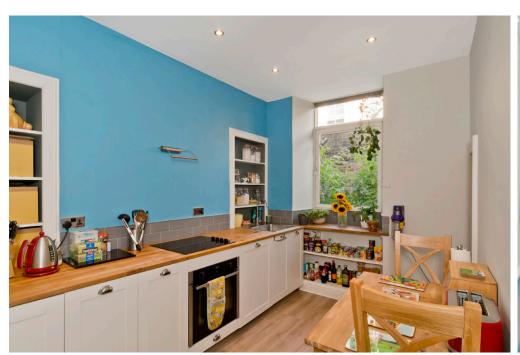

# 4 GILLESPIE STREET

Bruntsfield, Edinburgh, EH3 9NH

Centrally located in desirable Bruntsfield, this mid-terraced house represents a characterful period home with three storeys of versatile accommodation, incorporating 2-4 bedrooms, the potential for multiple living areas, a stylish breakfasting kitchen, a bathroom with a rolltop bath, an en-suite shower room, and a ground-floor WC. The charming property is tucked along a quiet street and accompanied by a sheltered west-facing patio garden.

#### **FEATURES**

- Quiet setting in a sought-after location
- Characterful mid-terraced house
- Entrance vestibule & hall with storage & WC
- Southwest-facing living room
- Formal dining room/Bedroom 3
- Breakfasting kitchen
- Home study/Bedroom 4 with storage
- Principal bedroom with storage
- Second double bedroom with en-suite shower room
- Bathroom with rolltop bath
- Front west-facing patio garden
- On-street parking (Zone 8)
- EPC rating D
- Council Tax Band E