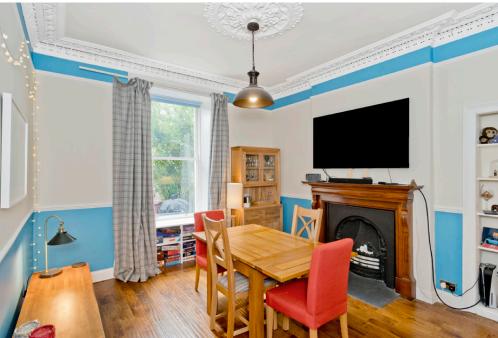

# 4 GILLESPIE STREET

Bruntsfield, Edinburgh, EH3 9NH

Centrally located in desirable Bruntsfield, this mid-terraced house represents a characterful period home with three storeys of versatile accommodation, incorporating 2-4 bedrooms, the potential for multiple living areas, a stylish breakfasting kitchen, a bathroom with a rolltop bath, an en-suite shower room, and a ground-floor WC. The charming property is tucked along a quiet street and accompanied by a sheltered west-facing patio garden.

#### **FEATURES**

- Quiet setting in a sought-after location
- Characterful mid-terraced house
- Entrance vestibule & hall with storage & WC
- Southwest-facing living room
- Formal dining room/Bedroom 3
- Breakfasting kitchen
- Home study/Bedroom 4 with storage
- Principal bedroom with storage
- Second double bedroom with en-suite shower room
- Bathroom with rolltop bath
- Front west-facing patio garden
- On-street parking (Zone 8)
- EPC rating D
- Council Tax Band E