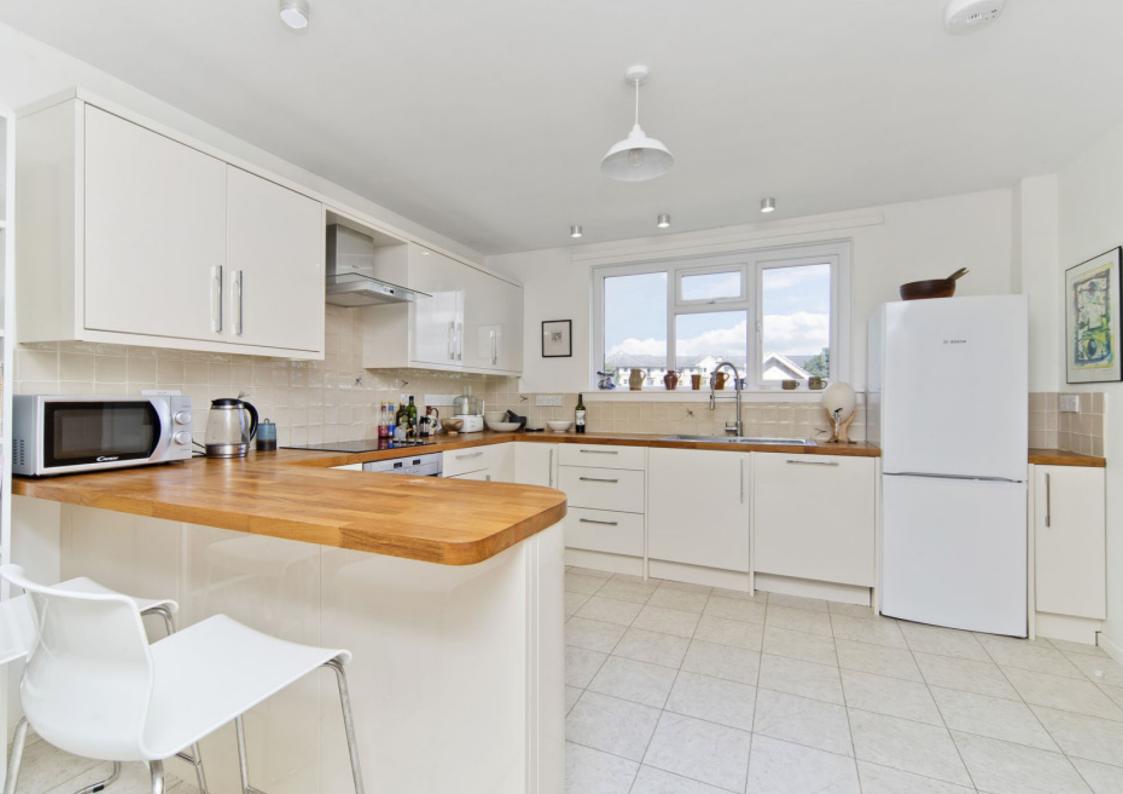

## $\bigcirc$

Situated in the heart of North Berwick, this ground-floor flat is an attractive three-bedroom residence which has a sought-after location, set within easy reach of amenities, schools, beautiful beaches, and the train station. It offers bright and spacious accommodation and it is finished to excellent standards in neutral hues. Furthermore, it has a large breakfasting kitchen and a four-piece bathroom, as well as generous built-in storage and a private garage. It is a delightful home for anyone seeking a relaxed coastal lifestyle.

Extras: an integrated oven, ceramic hob, and dishwasher, and a freestanding fridge/freezer to be included in the sale. Please note, no warranties or guarantees shall be provided in relation to any of the services, moveables, and/or appliances included in the price, as these items are to be left in a sold as seen condition.

## FEATURES

- Ground-floor flat in North Berwick
- Part of an established development
- In a sought-after coastal setting
- Neutral interior décor throughout
- Welcoming central hall with storage
- Large, dual-aspect living/dining room
- Contemporary breakfasting kitchen
- Three double bedrooms (two with storage)
- 4pc bathroom with a shower cubicle
- Secure external storage
- Expansive shared gardens and drying green
- Private garage for secure parking
- EPC Rating E
- Council Tax Band E