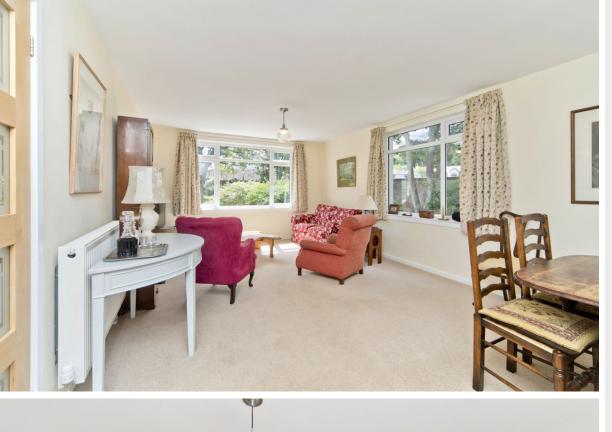

## $\bigcirc$

Situated in the heart of North Berwick, this ground-floor flat is an attractive three-bedroom residence which has a sought-after location, set within easy reach of amenities, schools, beautiful beaches, and the train station. It offers bright and spacious accommodation and it is finished to excellent standards in neutral hues. Furthermore, it has a large breakfasting kitchen and a four-piece bathroom, as well as generous built-in storage and a private garage. It is a delightful home for anyone seeking a relaxed coastal lifestyle.

## FEATURES

- Ground-floor flat in North Berwick
- Part of an established development
- In a sought-after coastal setting
- Neutral interior décor throughout
- Welcoming central hall with storage
- Large, dual-aspect living/dining room
- Contemporary breakfasting kitchen
- Three double bedrooms (two with storage)
- 4pc bathroom with a shower cubicle
- Secure external storage
- Expansive shared gardens and drying green
- Private garage for secure parking
- EPC Rating E
- Council Tax Band E