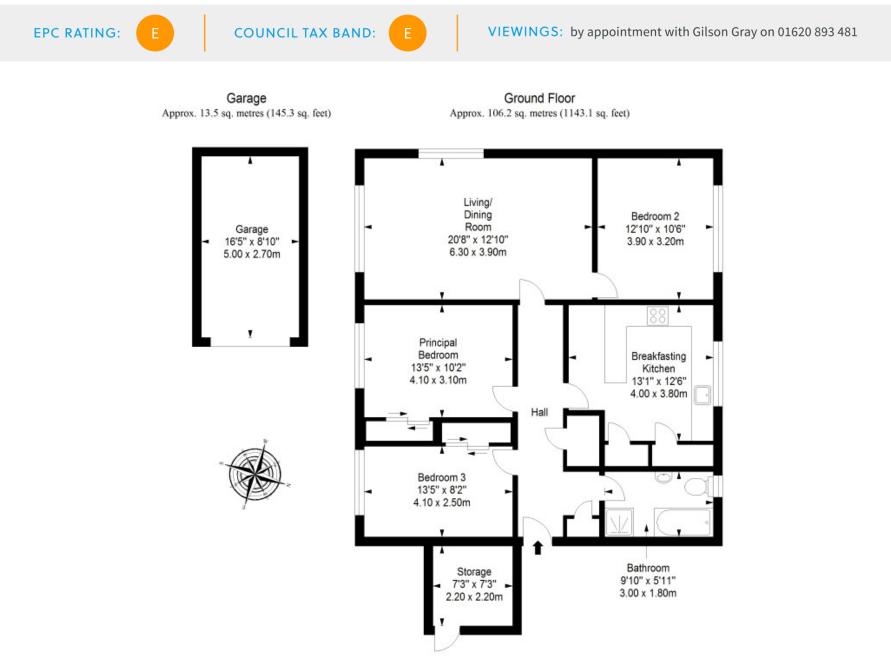

## FEATURES

- Ground-floor flat in North Berwick
- Part of an established development
- In a sought-after coastal setting
- Neutral interior décor throughout
- Welcoming central hall with storage
- Large, dual-aspect living/dining room
- Contemporary breakfasting kitchen
- Three double bedrooms (two with storage)
- 4pc bathroom with a shower cubicle
- Secure external storage
- Expansive shared gardens and drying green
- Private garage for secure parking
- EPC Rating E
- Council Tax Band E

"A THREE-BEDROOM GROUND-FLOOR FLAT OFFERING A SOUGHT-AFTER COASTAL LIFESTYLE IN THE HEART OF NORTH BERWICK"

Total area: approx. 119.7 sq. metres (1288.4 sq. feet)

LAW • PROPERTY • FINANCE

GILSONGRAY.CO.UK