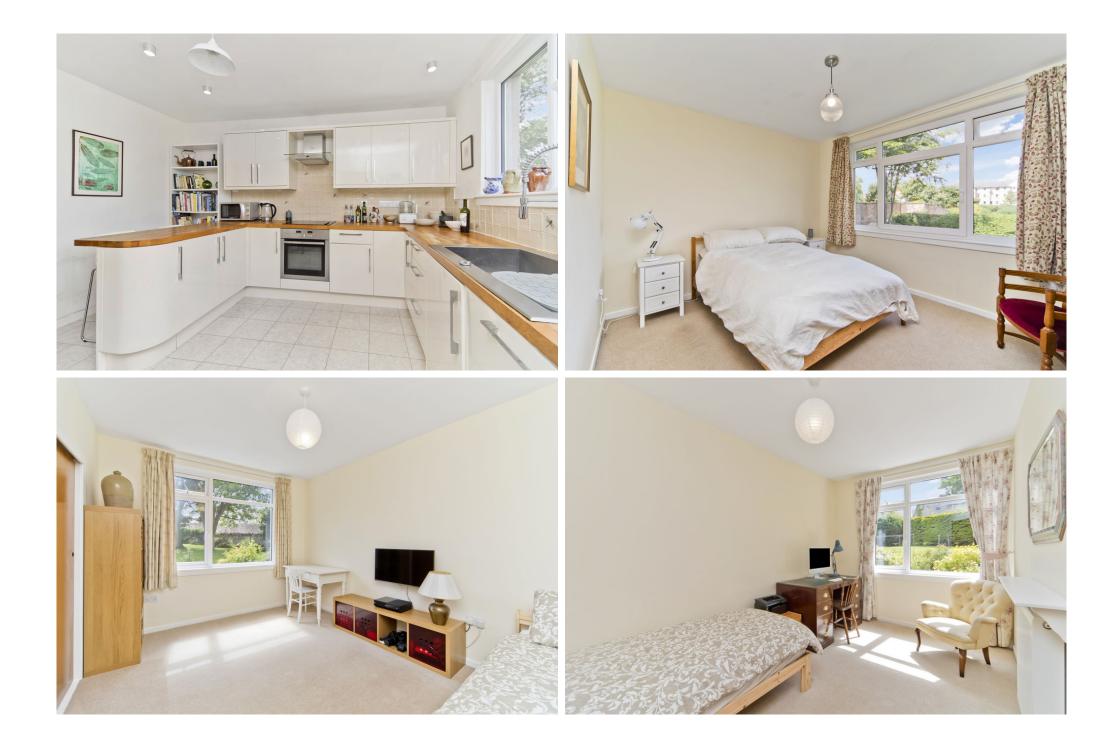

## $\bigcirc$

Situated in the heart of North Berwick, this ground-floor flat is an attractive three-bedroom residence which has a sought-after location, set within easy reach of amenities, schools, beautiful beaches, and the train station. It offers bright and spacious accommodation and it is finished to excellent standards in neutral hues. Furthermore, it has a large breakfasting kitchen and a four-piece bathroom, as well as generous built-in storage and a private garage. It is a delightful home for anyone seeking a relaxed coastal lifestyle.

## FEATURES

- Ground-floor flat in North Berwick
- Part of an established development
- In a sought-after coastal setting
- Neutral interior décor throughout
- Welcoming central hall with storage
- Large, dual-aspect living/dining room
- Contemporary breakfasting kitchen
- Three double bedrooms (two with storage)
- 4pc bathroom with a shower cubicle
- Secure external storage
- Expansive shared gardens and drying green
- Private garage for secure parking
- EPC Rating E
- Council Tax Band E