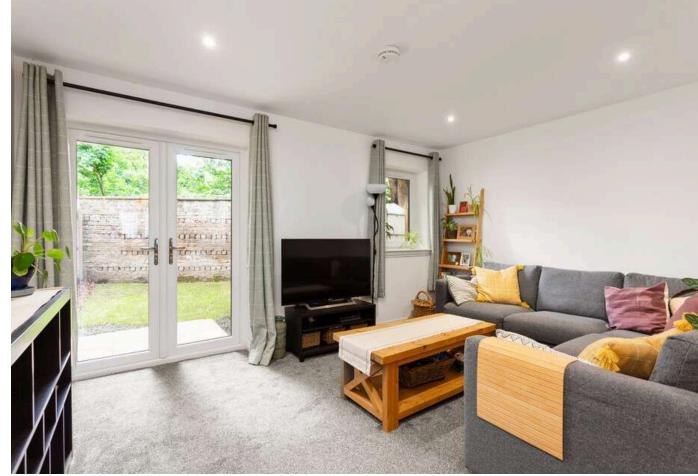

The accommodation comprises:

- Welcoming entrance hall with storage cupboard beneath the stairs
- Fabulous open plan kitchen / dining / living room space with French doors leading out to a private garden with patio / gravel seating area and lawn
- Deluxe modern fitted kitchen with modern, soft close handleless units and generous worktops and storage space; a range of integrated appliances including induction hob with extractor hood, microwave, electric fan oven, washing machine, dishwasher and fridge freezer
- Luxury fully tiled downstairs WC and shower room with underfloor heating