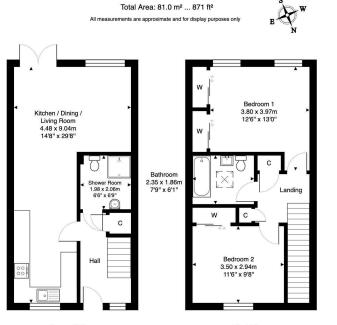

The accommodation comprises:

- Welcoming entrance hall with storage cupboard beneath the stairs
- Fabulous open plan kitchen / dining / living room space with French doors leading out to a private garden with patio / gravel seating area and lawn
- Deluxe modern fitted kitchen with modern, soft close handleless units and generous worktops and storage space; a range of integrated appliances including induction hob with extractor hood, microwave, electric fan oven, washing machine, dishwasher and fridge freezer
- Luxury fully tiled downstairs WC and shower room with underfloor heating

- Upstairs landing with storage cupboard housing the hot water cylinder
- Two large sized double bedrooms, both of which have large built-in wardrobes
- Stylish tiled family bathroom fitted with bath, heated towel rail, WC and wash basin with vanity unit and stunning skylight

## Council Tax - Band D

2 Thorntree Mews, Leith, Edinburgh, EH6 8FJ

Ground Floor

First Floor