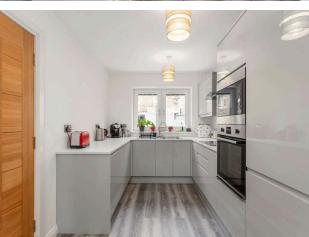

The accommodation comprises:

- Welcoming entrance hall with storage cupboard beneath the stairs
- Fabulous open plan kitchen / dining / living room space with French doors leading out to a private garden with patio / gravel seating area and lawn
- Deluxe modern fitted kitchen with modern, soft close handleless units and generous worktops and storage space; a range of integrated appliances including induction hob with extractor hood, microwave, electric fan oven, washing machine, dishwasher and fridge freezer
- Luxury fully tiled downstairs WC and shower room with underfloor heating