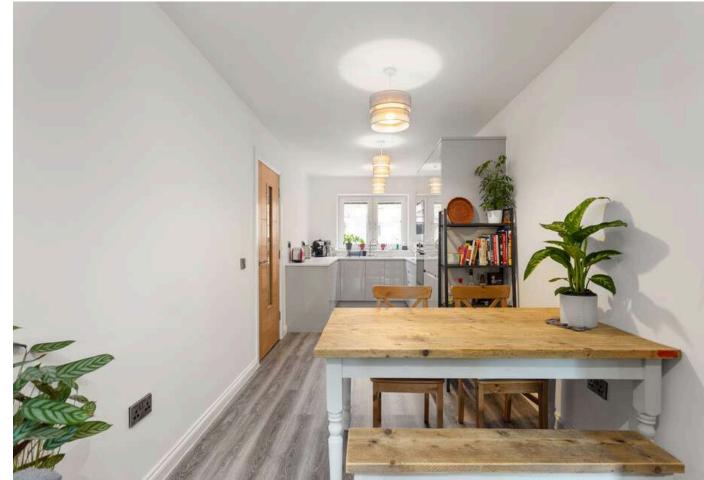

#### Description

Immaculately presented, spacious two-bedroom mid terraced eco house, forming part of an exclusive boutique development located in the heart of Leith and close to excellent amenities. It has been finished to a high specification throughout and has been optimised for low running costs. The property benefits from a private offstreet parking space within the courtyard, with further permit and paid parking available on street. It also benefits from a landscaped private south facing rear garden, which is fully enclosed and child / pet friendly. Environmentally friendly and cost-saving options have been chosen such as underfloor heating, extensive insulation, a living roof and Vaillant Air Source Heat Pump, which provides hot water and heating. It also has modern UPVC double glazing. There are secure electric gates at the entrance to the development with key fob and code access.

The accommodation comprises:

- Welcoming entrance hall with storage cupboard beneath the stairs
- Fabulous open plan kitchen / dining / living room space with French doors leading out to a private garden with patio / gravel seating area and lawn
- Deluxe modern fitted kitchen with modern, soft close handleless units and generous worktops and storage space; a range of integrated appliances including induction hob with extractor hood, microwave, electric fan oven, washing machine, dishwasher and fridge freezer
- Luxury fully tiled downstairs WC and shower room with underfloor heating