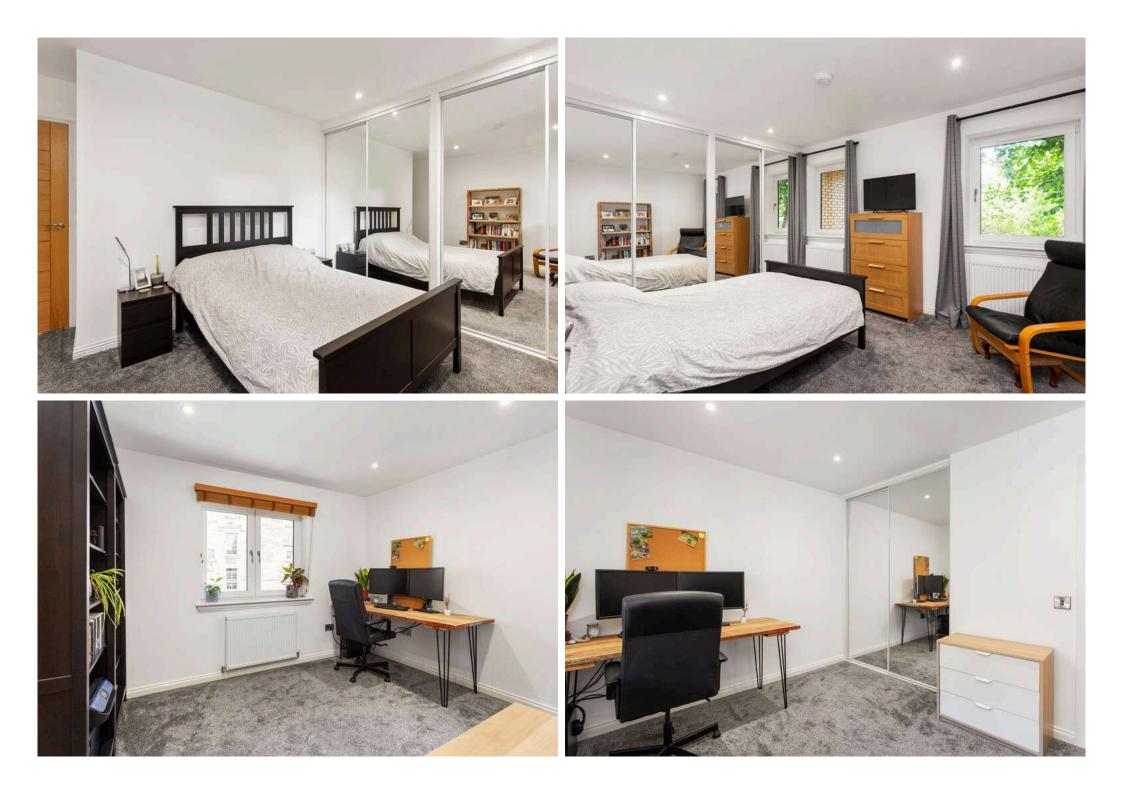

- Upstairs landing with storage cupboard housing the hot water cylinder
- Two large sized double bedrooms, both of which have large built-in wardrobes
- Stylish tiled family bathroom fitted with bath, heated towel rail, WC and wash basin with vanity unit and stunning skylight