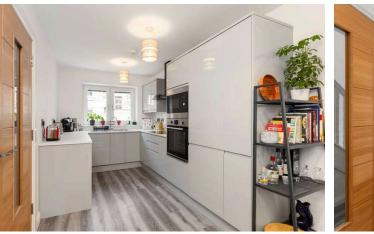

The accommodation comprises:

- Welcoming entrance hall with storage cupboard beneath the stairs
- Fabulous open plan kitchen / dining / living room space with French doors leading out to a private garden with patio / gravel seating area and lawn
- Deluxe modern fitted kitchen with modern, soft close handleless units and generous worktops and storage space; a range of integrated appliances including induction hob with extractor hood, microwave, electric fan oven, washing machine, dishwasher and fridge freezer
- Luxury fully tiled downstairs WC and shower room with underfloor heating