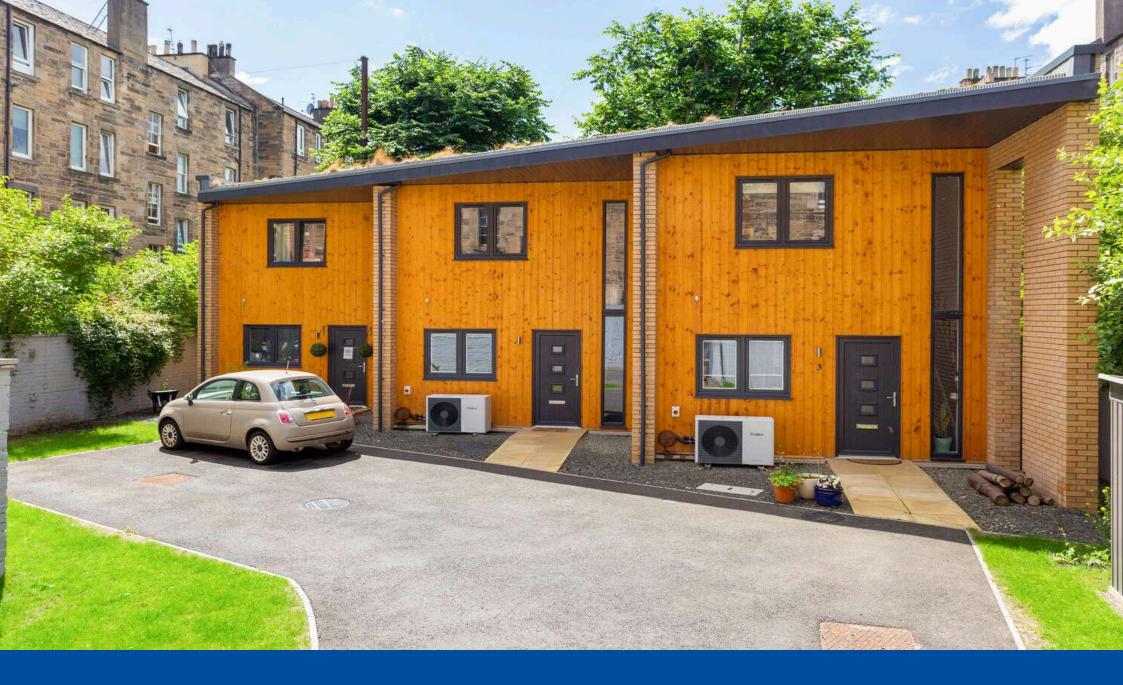

#### Description

Immaculately presented, spacious two-bedroom mid terraced eco house, forming part of an exclusive boutique development located in the heart of Leith and close to excellent amenities. It has been finished to a high specification throughout and has been optimised for low running costs. The property benefits from a private offstreet parking space within the courtyard, with further permit and paid parking available on street. It also benefits from a landscaped private south facing rear garden, which is fully enclosed and child / pet friendly. Environmentally friendly and cost-saving options have been chosen such as underfloor heating, extensive insulation, a living roof and Vaillant Air Source Heat Pump, which provides hot water and heating. It also has modern UPVC double glazing. There are secure electric gates at the entrance to the development with key fob and code access.

The accommodation comprises:

- Welcoming entrance hall with storage cupboard beneath the stairs
- Fabulous open plan kitchen / dining / living room space with French doors leading out to a private garden with patio / gravel seating area and lawn
- Deluxe modern fitted kitchen with modern, soft close handleless units and generous worktops and storage space; a range of integrated appliances including induction hob with extractor hood, microwave, electric fan oven, washing machine, dishwasher and fridge freezer
- Luxury fully tiled downstairs WC and shower room with underfloor heating