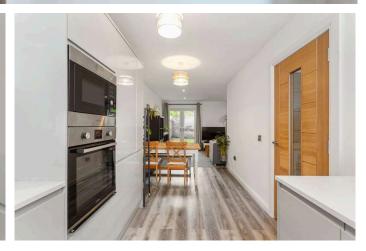

The accommodation comprises:

- Welcoming entrance hall with storage cupboard beneath the stairs
- Fabulous open plan kitchen / dining / living room space with French doors leading out to a private garden with patio / gravel seating area and lawn
- Deluxe modern fitted kitchen with modern, soft close handleless units and generous worktops and storage space; a range of integrated appliances including induction hob with extractor hood, microwave, electric fan oven, washing machine, dishwasher and fridge freezer
- Luxury fully tiled downstairs WC and shower room with underfloor heating