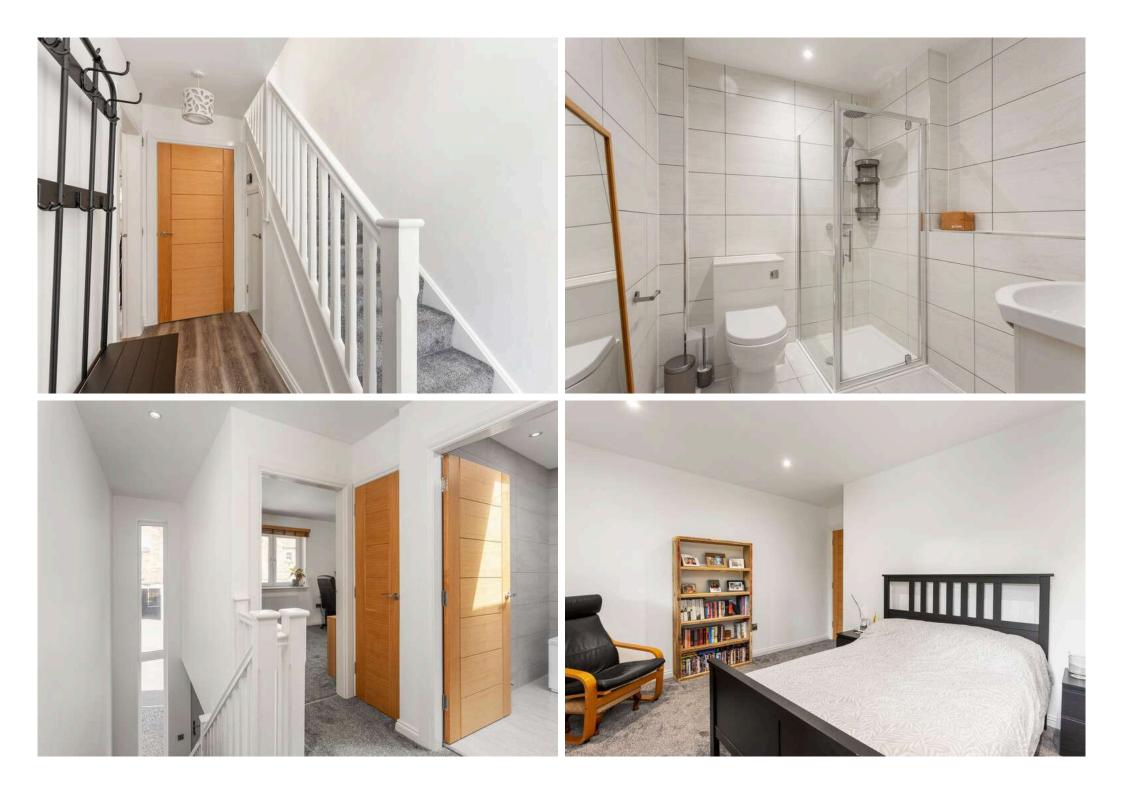

The accommodation comprises:

- Welcoming entrance hall with storage cupboard beneath the stairs
- Fabulous open plan kitchen / dining / living room space with French doors leading out to a private garden with patio / gravel seating area and lawn
- Deluxe modern fitted kitchen with modern, soft close handleless units and generous worktops and storage space; a range of integrated appliances including induction hob with extractor hood, microwave, electric fan oven, washing machine, dishwasher and fridge freezer
- Luxury fully tiled downstairs WC and shower room with underfloor heating

- Upstairs landing with storage cupboard housing the hot water cylinder
- Two large sized double bedrooms, both of which have large built-in wardrobes
- Stylish tiled family bathroom fitted with bath, heated towel rail, WC and wash basin with vanity unit and stunning skylight