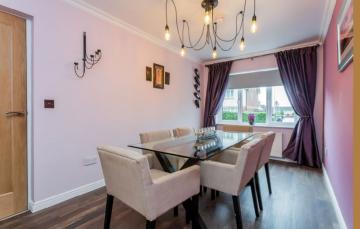

The accommodation comprises of a spacious lounge with feature fireplace, separate dining room, (formerly the garage), and a fabulous contemporary living/breakfast kitchen with upgraded wall & base units including integrated dishwasher, 5 burner hob and double oven. A set of French doors leads to the fantastic covered pergola and garden. Completing the ground floor is the utility room and WC.