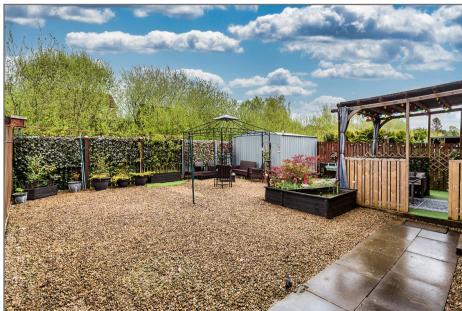

Externally to the front of the property is a monobloc driveway. The rear garden is an easy to maintain haven for casual dining under the pergola or on the timber decked area which is surrounded by stone chips and timber fencing. an ornamental pond provides the backdrop of peace and tranquillity. The benefit of this property's location is the young woodland behind providing screening and also to the front where it looks down the avenue.