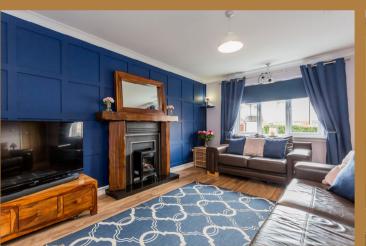

The accommodation comprises of a spacious lounge with feature fireplace, separate dining room, (formerly the garage), and a fabulous contemporary living/breakfast kitchen with upgraded wall & base units including integrated dishwasher, 5 burner hob and double oven. A set of French doors leads to the fantastic covered pergola and garden. Completing the ground floor is the utility room and WC.