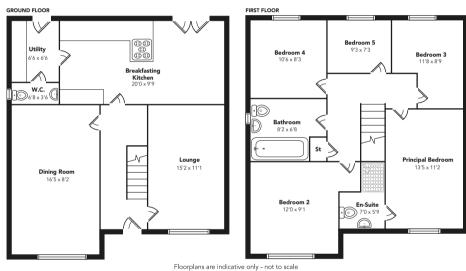

The accommodation comprises of a spacious lounge with feature fireplace, separate dining room, (formerly the garage), and a fabulous contemporary living/breakfast kitchen with upgraded wall & base units including integrated dishwasher, 5 burner hob and double oven. A set of French doors leads to the fantastic covered pergola and garden. Completing the ground floor is the utility room and WC.

On the first floor are five bedrooms, family bathroom and access to the attic. The well proportioned principal bedroom has an ensuite shower room with double shower enclosure. Bedroom five is currently used as a home office.