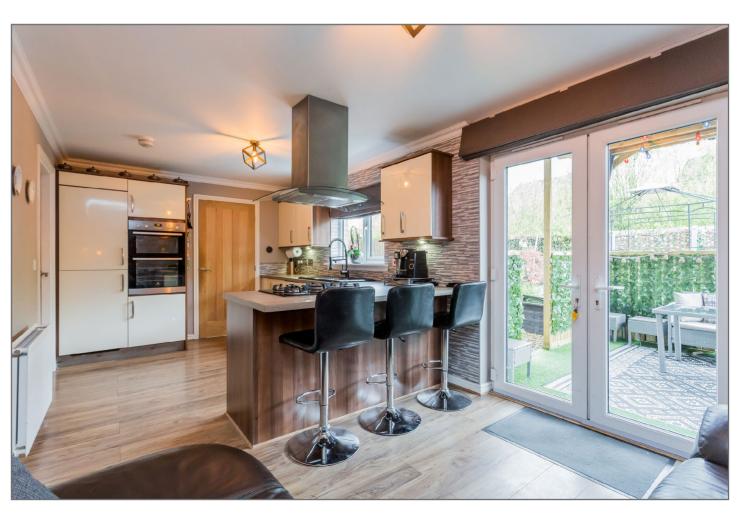

The accommodation comprises of a spacious lounge with feature fireplace, separate dining room, (formerly the garage), and a fabulous contemporary living/breakfast kitchen with upgraded wall & base units including integrated dishwasher, 5 burner hob and double oven. A set of French doors leads to the fantastic covered pergola and garden. Completing the ground floor is the utility room and WC.