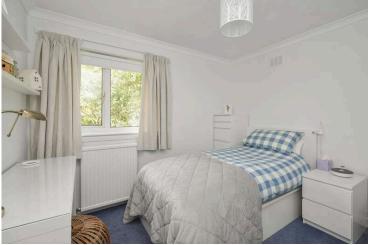

- Upper hallway with loft ladder access and airing store cupboard
- Floored and lined attic storage room with light, power, and Velux window
- Bedroom one with front facing window, fitted bedroom furniture and wardrobes
- Bedroom two with rear facing window
- Bedroom three with rear facing window
- Bedroom four with front facing window
- Stunning family shower room with walk-in shower featuring an electric shower, wc, modern sink and vanity unit, wall mount storage unit and wall mirror with touch control light
- Gas central heating and double glazing
- Driveway, car port and attached garage with light and power
- Lovely private garden grounds to the front, side and rear which are ideal for outside entertaining and relaxation