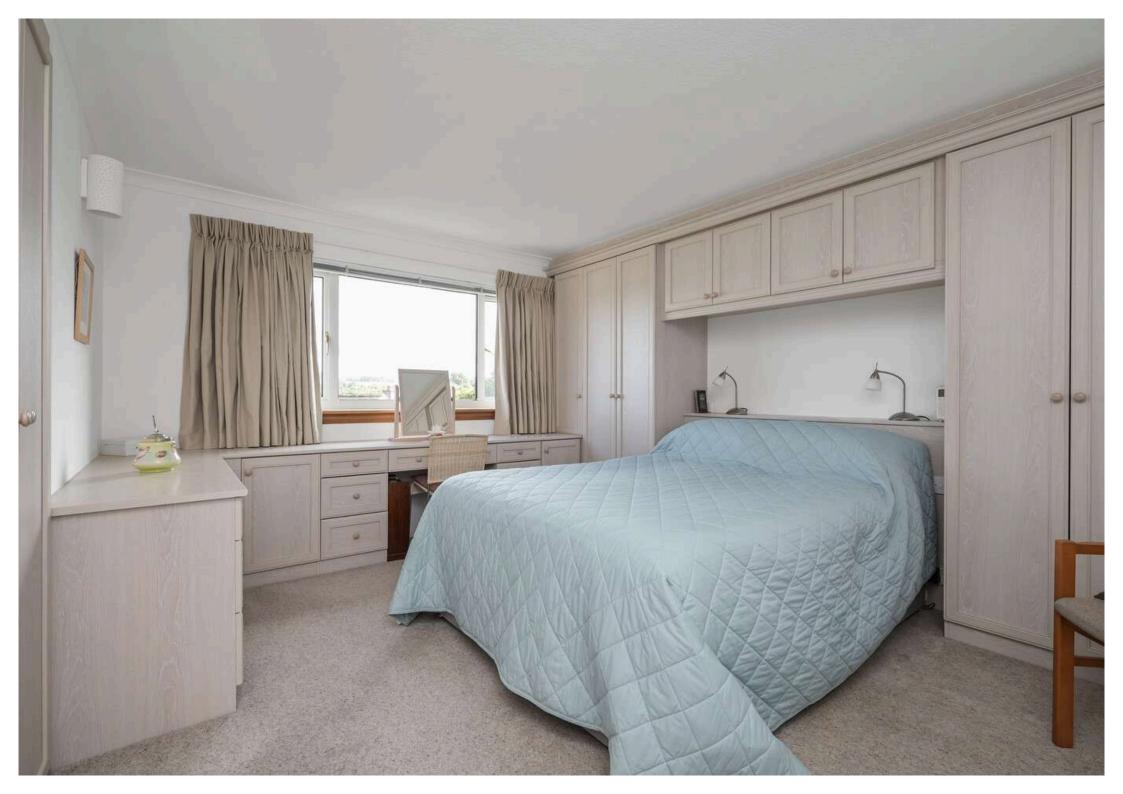

- Upper hallway with loft ladder access and airing store cupboard
- Floored and lined attic storage room with light, power, and Velux window
- Bedroom one with front facing window, fitted bedroom furniture and wardrobes
- Bedroom two with rear facing window
- Bedroom three with rear facing window
- Bedroom four with front facing window
- Stunning family shower room with walk-in shower featuring an electric shower, wc, modern sink and vanity unit, wall mount storage unit and wall mirror with touch control light
- Gas central heating and double glazing
- Driveway, car port and attached garage with light and power
- Lovely private garden grounds to the front, side and rear which are ideal for outside entertaining and relaxation