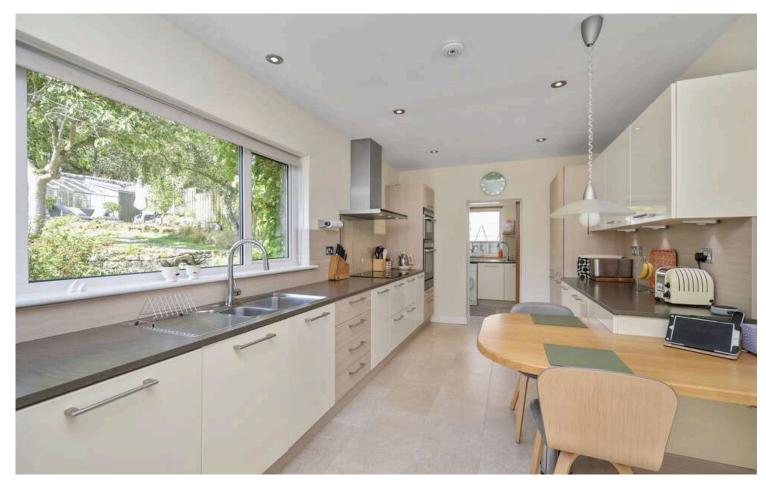

- Large entrance porch
- Hallway with under stair storage
- Ground floor WC
- Spacious L-shaped living room with front facing windows, living flame gas fire with feature fire surround
- Dining room with rear facing window
- Beautiful family room with built-in bookcase and storage, featuring French doors to the rear garden
- Modern fitted breakfasting kitchen with a range of base, wall, carousel, and pull-out larder units, breakfast bar, wine rack, worktops and splashbacks, induction hob, modern extractor, oven with plate warmer, integrated microwave with grill facility, integrated dishwasher, and full height integrated fridge
- Utility room with garden access