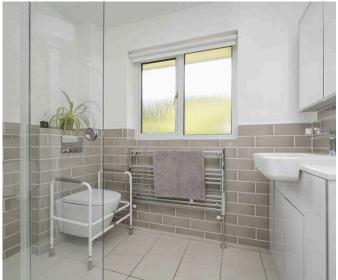

- Upper hallway with loft ladder access and airing store cupboard
- Floored and lined attic storage room with light, power, and Velux window
- Bedroom one with front facing window, fitted bedroom furniture and wardrobes
- Bedroom two with rear facing window
- Bedroom three with rear facing window
- Bedroom four with front facing window
- Stunning family shower room with walk-in shower featuring an electric shower, wc, modern sink and vanity unit, wall mount storage unit and wall mirror with touch control light
- Gas central heating and double glazing
- Driveway, car port and attached garage with light and power
- Lovely private garden grounds to the front, side and rear which are ideal for outside entertaining and relaxation