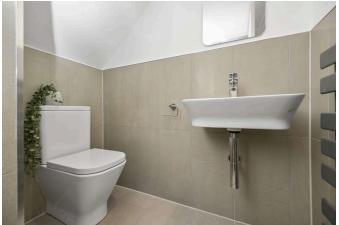

- Large entrance porch
- Hallway with under stair storage
- Ground floor WC
- Spacious L-shaped living room with front facing windows, living flame gas fire with feature fire surround
- Dining room with rear facing window
- Beautiful family room with built-in bookcase and storage, featuring French doors to the rear garden
- Modern fitted breakfasting kitchen with a range of base, wall, carousel, and pull-out larder units, breakfast bar, wine rack, worktops and splashbacks, induction hob, modern extractor, oven with plate warmer, integrated microwave with grill facility, integrated dishwasher, and full height integrated fridge
- Utility room with garden access