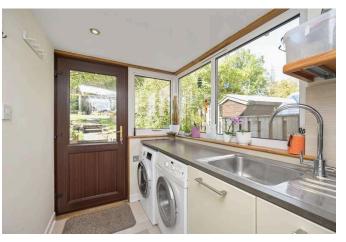

- Large entrance porch
- Hallway with under stair storage
- Ground floor WC
- Spacious L-shaped living room with front facing windows, living flame gas fire with feature fire surround
- Dining room with rear facing window
- Beautiful family room with built-in bookcase and storage, featuring French doors to the rear garden
- Modern fitted breakfasting kitchen with a range of base, wall, carousel, and pull-out larder units, breakfast bar, wine rack, worktops and splashbacks, induction hob, modern extractor, oven with plate warmer, integrated microwave with grill facility, integrated dishwasher, and full height integrated fridge
- Utility room with garden access