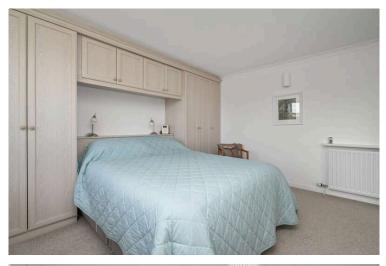

- Upper hallway with loft ladder access and airing store cupboard
- Floored and lined attic storage room with light, power, and Velux window
- Bedroom one with front facing window, fitted bedroom furniture and wardrobes
- Bedroom two with rear facing window
- Bedroom three with rear facing window
- Bedroom four with front facing window
- Stunning family shower room with walk-in shower featuring an electric shower, wc, modern sink and vanity unit, wall mount storage unit and wall mirror with touch control light
- Gas central heating and double glazing
- Driveway, car port and attached garage with light and power
- Lovely private garden grounds to the front, side and rear which are ideal for outside entertaining and relaxation