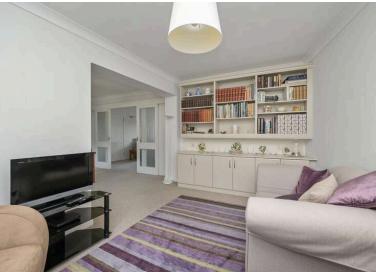

- Large entrance porch
- Hallway with under stair storage
- Ground floor WC
- Spacious L-shaped living room with front facing windows, living flame gas fire with feature fire surround
- Dining room with rear facing window
- Beautiful family room with built-in bookcase and storage, featuring French doors to the rear garden
- Modern fitted breakfasting kitchen with a range of base, wall, carousel, and pull-out larder units, breakfast bar, wine rack, worktops and splashbacks, induction hob, modern extractor, oven with plate warmer, integrated microwave with grill facility, integrated dishwasher, and full height integrated fridge
- Utility room with garden access