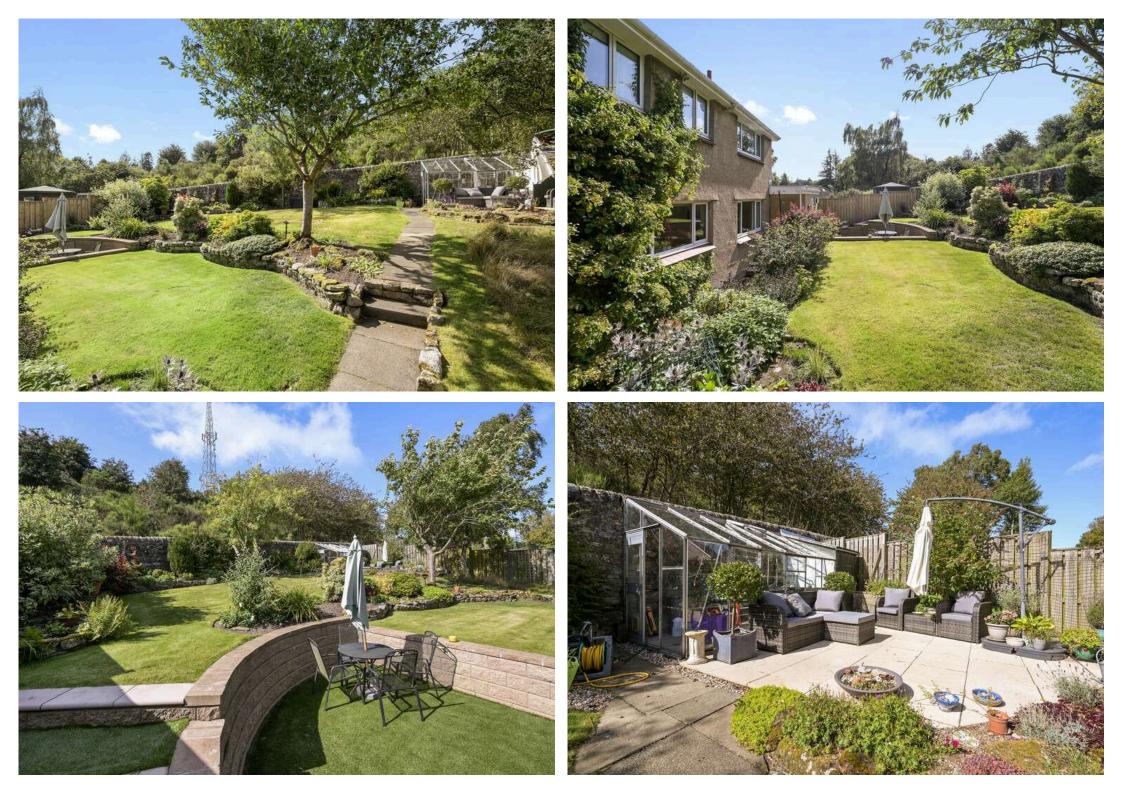

51 Saint James's View, Penicuik, Midlothian, EH26 9DY

www.mcdougallmcqueen.co.uk

Beautifully spacious extended family home, set in a much sought after, established residential estate, close to Penicuik town centre. McDougall McQueen are delighted to present to the market this four-bedroom, three-public room, detached villa set in the bustling Midlothian town of Penicuik, conveniently located just a stone's throw from the town centre. The property is offered for sale in excellent condition having been well maintained and improved throughout by its current owners. It will make a superb purchase for those with a growing family and professional couples alike. A driveway provides off-street parking and access to a carport and attached garage which has both light and power. The property benefits from lovely private garden grounds to the front, side, and rear providing the ideal space for outside entertaining and relaxation. Viewing is by appointment only and should be made at your earliest convenience.

- Upper hallway with loft ladder access and airing store cupboard
- Floored and lined attic storage room with light, power, and Velux window
- Bedroom one with front facing window, fitted bedroom furniture and wardrobes
- Bedroom two with rear facing window
- Bedroom three with rear facing window
- Bedroom four with front facing window
- Stunning family shower room with walk-in shower featuring an electric shower, wc, modern sink and vanity unit, wall mount storage unit and wall mirror with touch control light
- Gas central heating and double glazing
- Driveway, car port and attached garage with light and power
- Lovely private garden grounds to the front, side and rear which are ideal for outside entertaining and relaxation