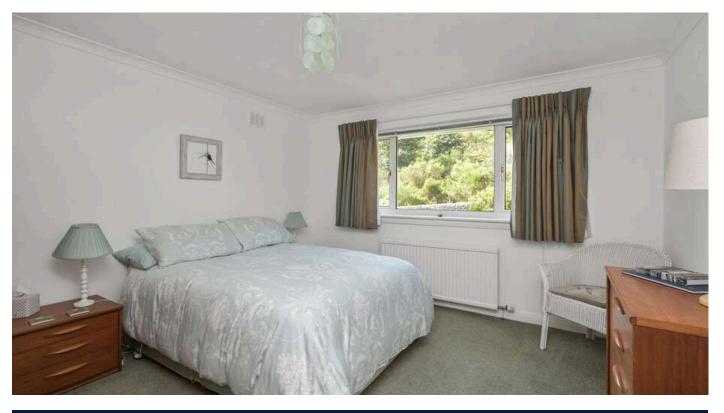

- Upper hallway with loft ladder access and airing store cupboard
- Floored and lined attic storage room with light, power, and Velux window
- Bedroom one with front facing window, fitted bedroom furniture and wardrobes
- Bedroom two with rear facing window
- Bedroom three with rear facing window
- Bedroom four with front facing window
- Stunning family shower room with walk-in shower featuring an electric shower, wc, modern sink and vanity unit, wall mount storage unit and wall mirror with touch control light
- Gas central heating and double glazing
- Driveway, car port and attached garage with light and power
- Lovely private garden grounds to the front, side and rear which are ideal for outside entertaining and relaxation