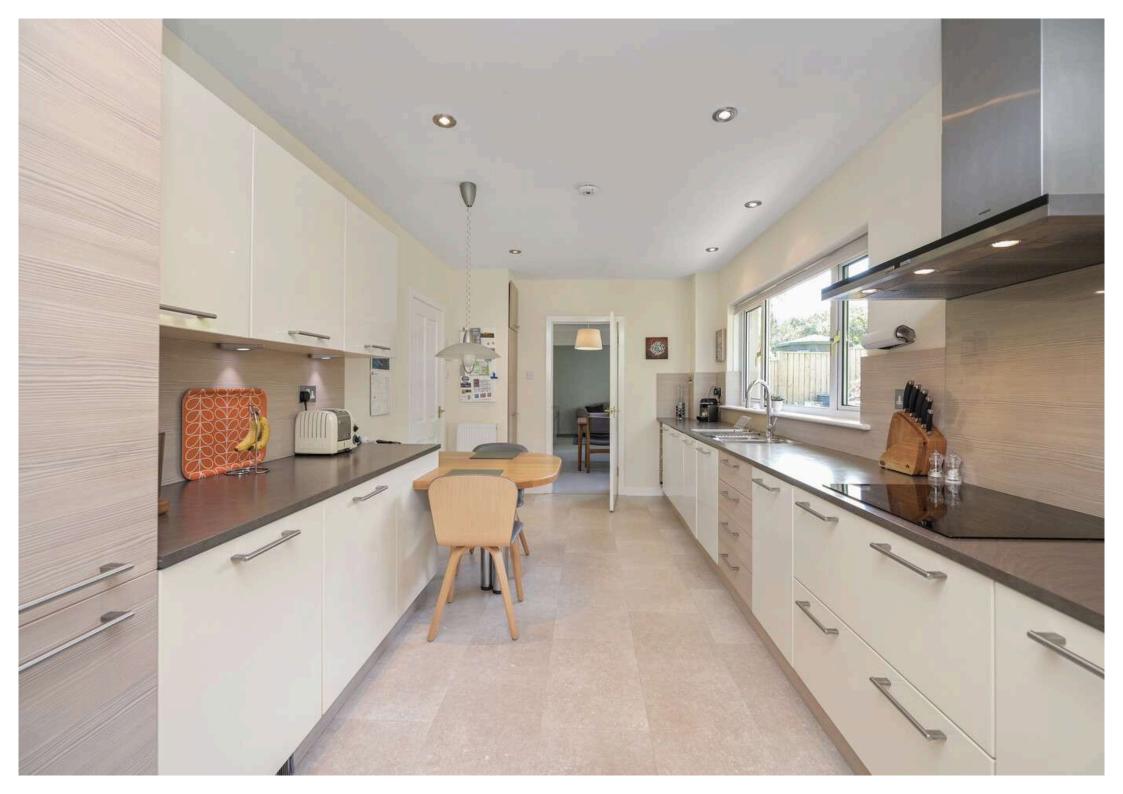

- Large entrance porch
- Hallway with under stair storage
- Ground floor WC
- Spacious L-shaped living room with front facing windows, living flame gas fire with feature fire surround
- Dining room with rear facing window
- Beautiful family room with built-in bookcase and storage, featuring French doors to the rear garden
- Modern fitted breakfasting kitchen with a range of base, wall, carousel, and pull-out larder units, breakfast bar, wine rack, worktops and splashbacks, induction hob, modern extractor, oven with plate warmer, integrated microwave with grill facility, integrated dishwasher, and full height integrated fridge
- Utility room with garden access