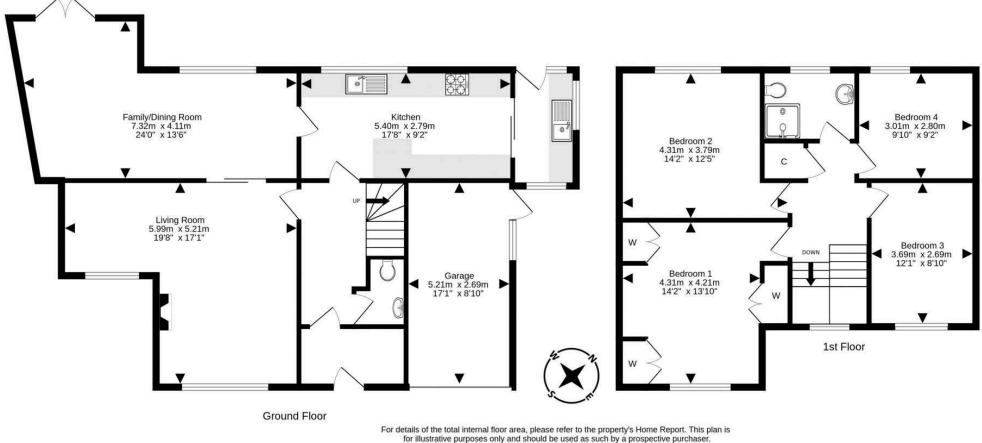

- Large entrance porch
- Hallway with under stair storage
- Ground floor WC
- Spacious L-shaped living room with front facing windows, living flame gas fire with feature fire surround
- Dining room with rear facing window
- Beautiful family room with built-in bookcase and storage, featuring French doors to the rear garden
- Modern fitted breakfasting kitchen with a range of base, wall, carousel, and pull-out larder units, breakfast bar, wine rack, worktops and splashbacks, induction hob, modern extractor, oven with plate warmer, integrated microwave with grill facility, integrated dishwasher, and full height integrated fridge
- Utility room with garden access

- Upper hallway with loft ladder access and airing store cupboard
- Floored and lined attic storage room with light, power, and Velux window
- Bedroom one with front facing window, fitted bedroom furniture and wardrobes
- Bedroom two with rear facing window
- Bedroom three with rear facing window
- Bedroom four with front facing window
- Stunning family shower room with walk-in shower featuring an electric shower, wc, modern sink and vanity unit, wall mount storage unit and wall mirror with touch control light
- Gas central heating and double glazing
- Driveway, car port and attached garage with light and power
- Lovely private garden grounds to the front, side and rear which are ideal for outside entertaining and relaxation