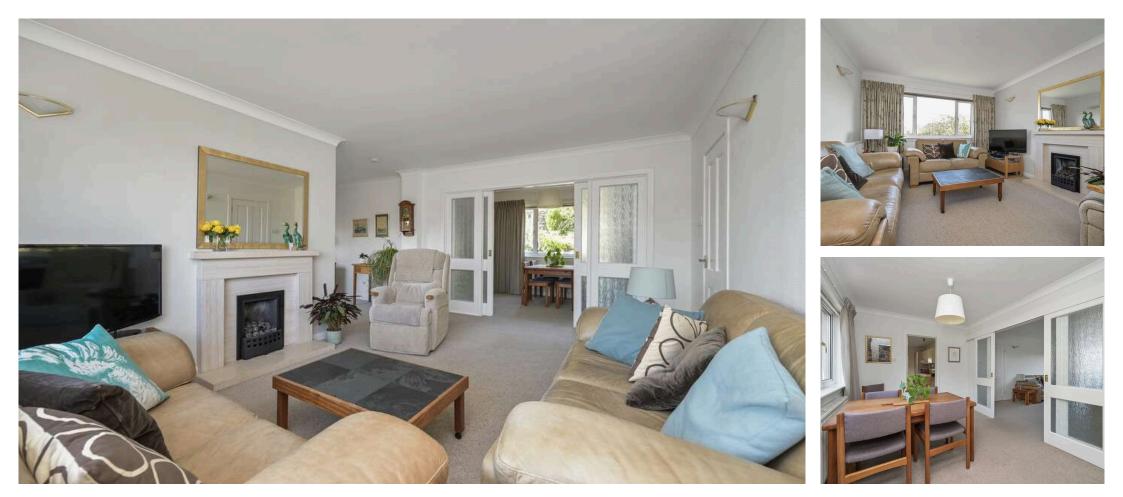

- Large entrance porch
- Hallway with under stair storage
- Ground floor WC
- Spacious L-shaped living room with front facing windows, living flame gas fire with feature fire surround
- Dining room with rear facing window
- Beautiful family room with built-in bookcase and storage, featuring French doors to the rear garden
- Modern fitted breakfasting kitchen with a range of base, wall, carousel, and pull-out larder units, breakfast bar, wine rack, worktops and splashbacks, induction hob, modern extractor, oven with plate warmer, integrated microwave with grill facility, integrated dishwasher, and full height integrated fridge
- Utility room with garden access