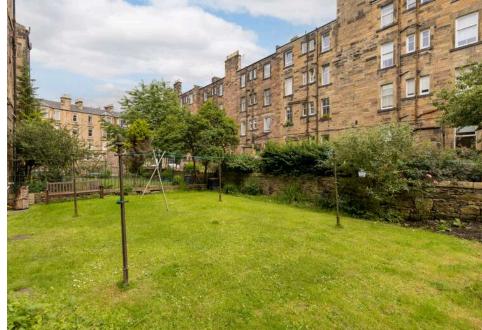

The accomodation comprises of an entrance hallway with a useful storage cupboard and useful hanging rail. Bay window lounge with lovely ornate cornicing and a decorative fireplace along with a useful Edinburgh press. Kitchen diner with a range of floor and wall mounted units and a large pantry cupboard. Two double bedrooms with the master featuring ornate cornice. A box room that would be the perfect home office and a useful utility room. Bathroom with a three-piece suite and electric shower over the bath. The property benefits from double glazing and gas central heating for maximum efficiency. There is a well kept communal garden to the rear and free on-street parking.\*No warranties given for systems or appliances\*

Shandon is a highly sought after location approximately 1.5 miles from the city centre which can be easily accessed by a frequent bus service that runs close by. The bypass is a short drive away and leads to the International Airport and the M8/9/90 motorway network. The area is served by both public and private schools that include the popular Craiglockhart Primary and George Watsons College. Shopping can be found at the Edinburgh West Retail Park, a 24 Hr ASDA, Sainsbury's superstore plus Lidl and Aldi stores. The area boasts a wide variety of recreational facilities that include Harrison Park, the Union Canal, Craiglockhart Sports and Tennis Centre and Fountain Park Leisure Complex which has a range of restaurants, cinema and a Nuffield health centre as well.