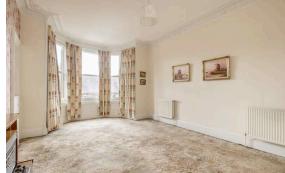

The accomodation comprises of an entrance hallway with a useful storage cupboard and useful hanging rail. Bay window lounge with lovely ornate cornicing and a decorative fireplace along with a useful Edinburgh press. Kitchen diner with a range of floor and wall mounted units and a large pantry cupboard. Two double bedrooms with the master featuring ornate cornice. A box room that would be the perfect home office and a useful utility room. Bathroom with a three-piece suite and electric shower over the bath. The property benefits from double glazing and gas central heating for maximum efficiency. There is a well kept communal garden to the rear and free on-street parking.\*No warranties given for systems or appliances\*