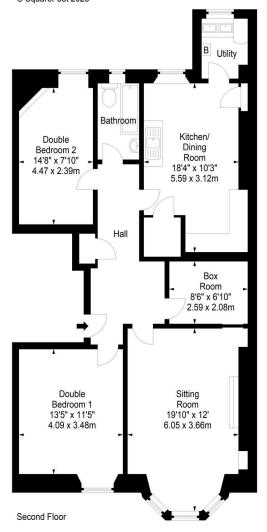

## Ashley Terrace, Edinburgh, EH11 1RX

Approx. Gross Internal Area 1014 Sq Ft - 94.20 Sq M For identification only. Not to scale. © SquareFoot 2023

DX ED 92, Edinburgh E-mail: property@blaircadell.com www.blaircadell.com

The accomodation comprises of an entrance hallway with a useful storage cupboard and useful hanging rail. Bay window lounge with lovely ornate cornicing and a decorative fireplace along with a useful Edinburgh press. Kitchen diner with a range of floor and wall mounted units and a large pantry cupboard. Two double bedrooms with the master featuring ornate cornice. A box room that would be the perfect home office and a useful utility room. Bathroom with a three-piece suite and electric shower over the bath. The property benefits from double glazing and gas central heating for maximum efficiency. There is a well kept communal garden to the rear and free on-street parking.\*No warranties given for systems or appliances\*