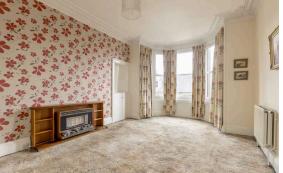

The accomodation comprises of an entrance hallway with a useful storage cupboard and useful hanging rail. Bay window lounge with lovely ornate cornicing and a decorative fireplace along with a useful Edinburgh press. Kitchen diner with a range of floor and wall mounted units and a large pantry cupboard. Two double bedrooms with the master featuring ornate cornice. A box room that would be the perfect home office and a useful utility room. Bathroom with a three-piece suite and electric shower over the bath. The property benefits from double glazing and gas central heating for maximum efficiency. There is a well kept communal garden to the rear and free on-street parking.\*No warranties given for systems or appliances\*