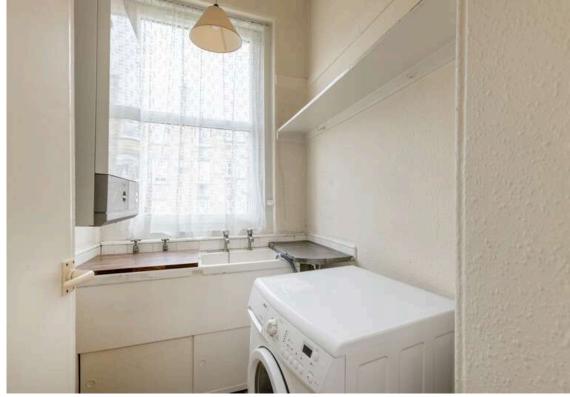

The accomodation comprises of an entrance hallway with a useful storage cupboard and useful hanging rail. Bay window lounge with lovely ornate cornicing and a decorative fireplace along with a useful Edinburgh press. Kitchen diner with a range of floor and wall mounted units and a large pantry cupboard. Two double bedrooms with the master featuring ornate cornice. A box room that would be the perfect home office and a useful utility room. Bathroom with a three-piece suite and electric shower over the bath. The property benefits from double glazing and gas central heating for maximum efficiency. There is a well kept communal garden to the rear and free on-street parking.\*No warranties given for systems or appliances\*