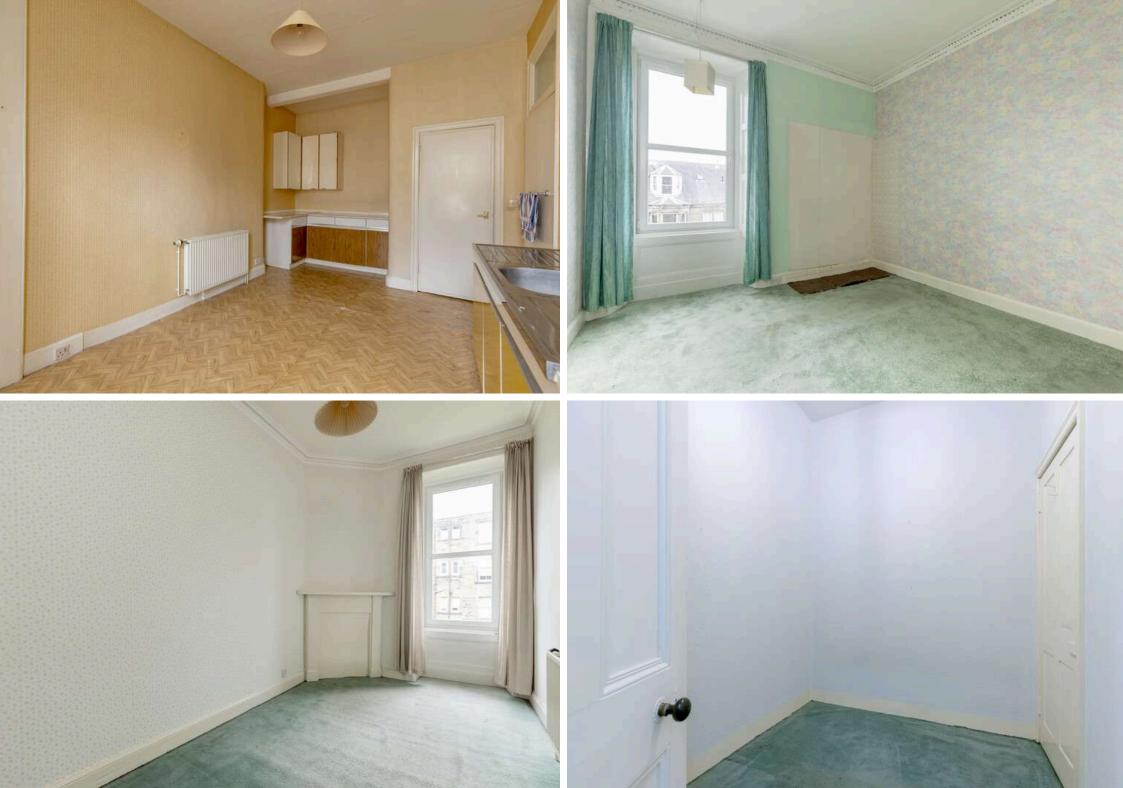

The accomodation comprises of an entrance hallway with a useful storage cupboard and useful hanging rail. Bay window lounge with lovely ornate cornicing and a decorative fireplace along with a useful Edinburgh press. Kitchen diner with a range of floor and wall mounted units and a large pantry cupboard. Two double bedrooms with the master featuring ornate cornice. A box room that would be the perfect home office and a useful utility room. Bathroom with a three-piece suite and electric shower over the bath. The property benefits from double glazing and gas central heating for maximum efficiency. There is a well kept communal garden to the rear and free on-street parking.\*No warranties given for systems or appliances\*