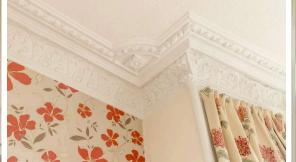

The accomodation comprises of an entrance hallway with a useful storage cupboard and useful hanging rail. Bay window lounge with lovely ornate cornicing and a decorative fireplace along with a useful Edinburgh press. Kitchen diner with a range of floor and wall mounted units and a large pantry cupboard. Two double bedrooms with the master featuring ornate cornice. A box room that would be the perfect home office and a useful utility room. Bathroom with a three-piece suite and electric shower over the bath. The property benefits from double glazing and gas central heating for maximum efficiency. There is a well kept communal garden to the rear and free on-street parking.\*No warranties given for systems or appliances\*