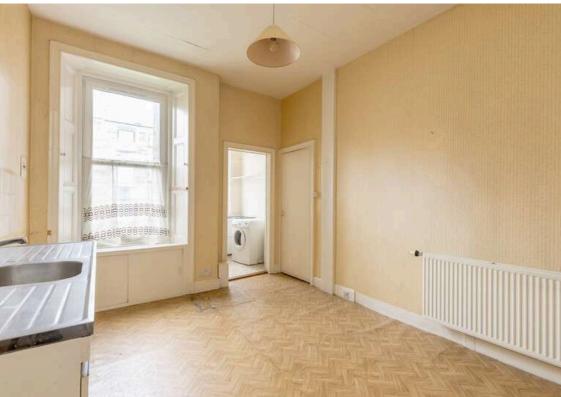

The accomodation comprises of an entrance hallway with a useful storage cupboard and useful hanging rail. Bay window lounge with lovely ornate cornicing and a decorative fireplace along with a useful Edinburgh press. Kitchen diner with a range of floor and wall mounted units and a large pantry cupboard. Two double bedrooms with the master featuring ornate cornice. A box room that would be the perfect home office and a useful utility room. Bathroom with a three-piece suite and electric shower over the bath. The property benefits from double glazing and gas central heating for maximum efficiency. There is a well kept communal garden to the rear and free on-street parking.\*No warranties given for systems or appliances\*