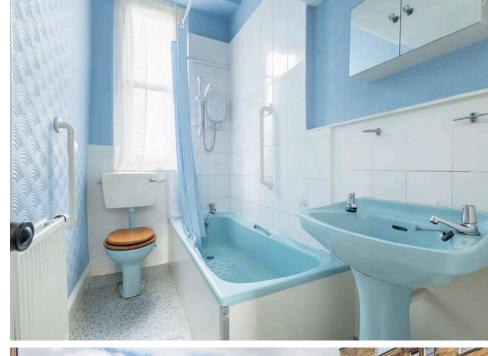

The accomodation comprises of an entrance hallway with a useful storage cupboard and useful hanging rail. Bay window lounge with lovely ornate cornicing and a decorative fireplace along with a useful Edinburgh press. Kitchen diner with a range of floor and wall mounted units and a large pantry cupboard. Two double bedrooms with the master featuring ornate cornice. A box room that would be the perfect home office and a useful utility room. Bathroom with a three-piece suite and electric shower over the bath. The property benefits from double glazing and gas central heating for maximum efficiency. There is a well kept communal garden to the rear and free on-street parking.\*No warranties given for systems or appliances\*