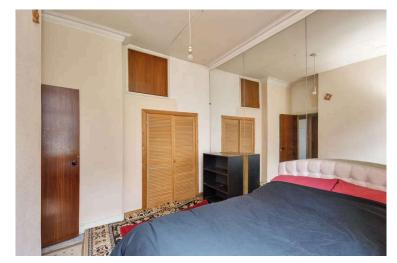

- Reception hallway.
- · Living room with dining recess.
- Kitchen.
- Good sized double bedroom rear facing with a useful storage cupboard.
- Bathroom comprising WC, wash hand basin and

bath.

- · Double glazing.
- Shared patio area to the rear along with a shared drying area.
- · On street parking.