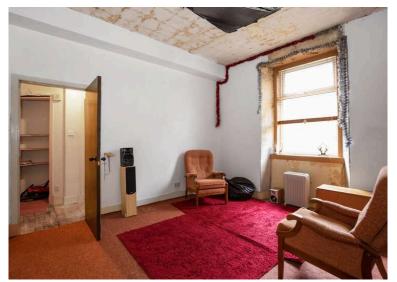

- Reception hallway.
- · Living room with dining recess.
- Kitchen.
- Good sized double bedroom rear facing with a useful storage cupboard.
- Bathroom comprising WC, wash hand basin and

bath.

- · Double glazing.
- Shared patio area to the rear along with a shared drying area.
- · On street parking.