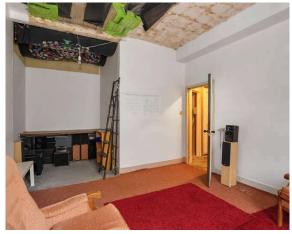

- Reception hallway.
- · Living room with dining recess.
- Kitchen.
- Good sized double bedroom rear facing with a useful storage cupboard.
- Bathroom comprising WC, wash hand basin and

bath.

- · Double glazing.
- Shared patio area to the rear along with a shared drying area.
- · On street parking.