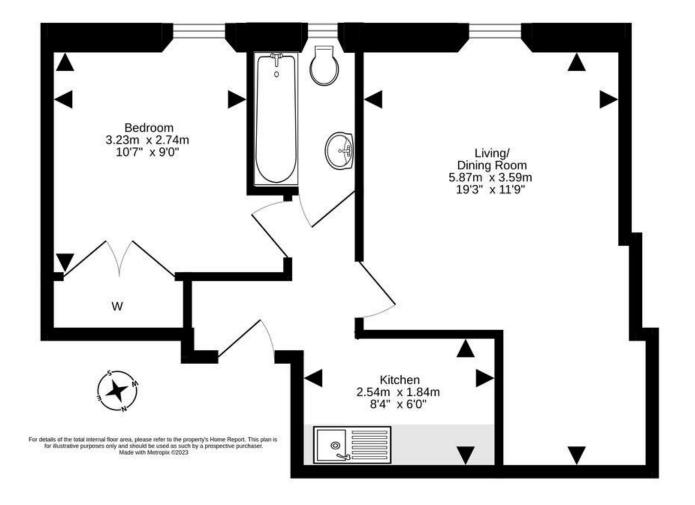

- Reception hallway.
- · Living room with dining recess.
- Kitchen.
- Good sized double bedroom rear facing with a useful storage cupboard.
- Bathroom comprising WC, wash hand basin and

bath.

- · Double glazing.
- Shared patio area to the rear along with a shared drying area.
- · On street parking.