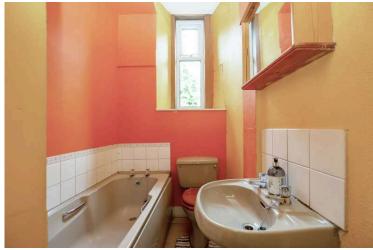

- Reception hallway.
- · Living room with dining recess.
- Kitchen.
- Good sized double bedroom rear facing with a useful storage cupboard.
- Bathroom comprising WC, wash hand basin and

bath.

- · Double glazing.
- Shared patio area to the rear along with a shared drying area.
- · On street parking.