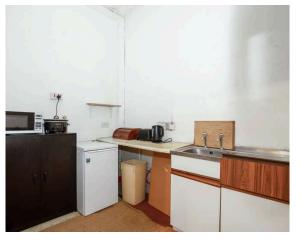

- Reception hallway.
- · Living room with dining recess.
- Kitchen.
- Good sized double bedroom rear facing with a useful storage cupboard.
- Bathroom comprising WC, wash hand basin and

bath.

- · Double glazing.
- Shared patio area to the rear along with a shared drying area.
- · On street parking.