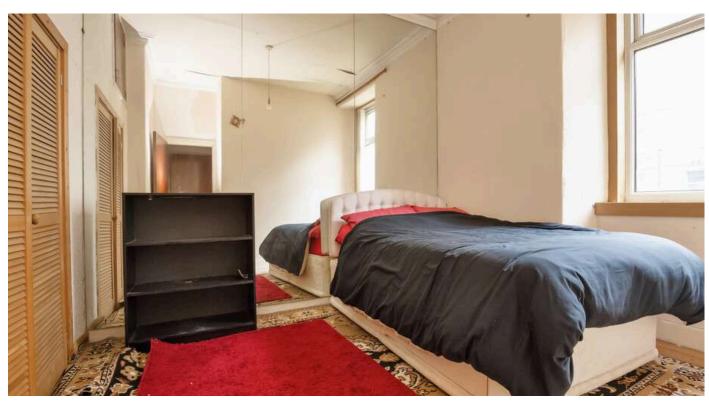

- Reception hallway.
- · Living room with dining recess.
- Kitchen.
- Good sized double bedroom rear facing with a useful storage cupboard.
- Bathroom comprising WC, wash hand basin and

bath.

- · Double glazing.
- Shared patio area to the rear along with a shared drying area.
- · On street parking.