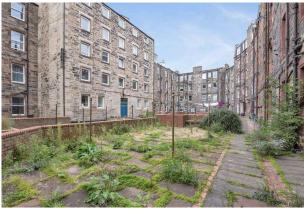

- Reception hallway.
- · Living room with dining recess.
- Kitchen.
- Good sized double bedroom rear facing with a useful storage cupboard.
- Bathroom comprising WC, wash hand basin and

bath.

- · Double glazing.
- Shared patio area to the rear along with a shared drying area.
- · On street parking.