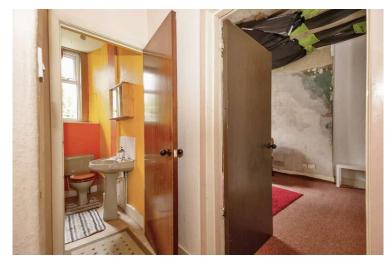

- Reception hallway.
- · Living room with dining recess.
- Kitchen.
- Good sized double bedroom rear facing with a useful storage cupboard.
- Bathroom comprising WC, wash hand basin and

bath.

- · Double glazing.
- Shared patio area to the rear along with a shared drying area.
- · On street parking.