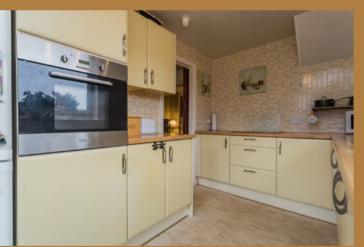

Entering via pedestrian frontage, the reception hallway gives access to a downstairs shower room, front lounge open to the dining room and the kitchen at the rear.

On the upper level there is ample storage and three well proportioned bedrooms and a fully tiled bathroom. From the bedrooms you get those fantastic views over the children's open space to the side and the Old Kilpatrick Hills beyond.