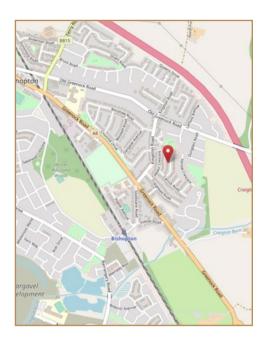

Morar Crescent is situated within this much sought after village of Bishopton and is well placed for accessing all local amenities including catchment for the Bishopton Primary School. Bishopton is also well placed for accessing Glasgow International Airport and the M8 motorway which allows for travel to neighbouring villages, as well as Glasgow City Centre. Bishopton also has a train station offering access to Glasgow, Greenock and other locations.