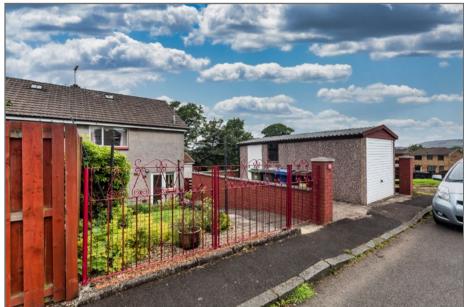

The property further benefits from gas central heating &

double glazing.

Externally there is a lawn to the front with stone chipped path leading around the property to the rear. The garden at the rear is on two tiers with the top tier being on street level which also has access to the single detached garage