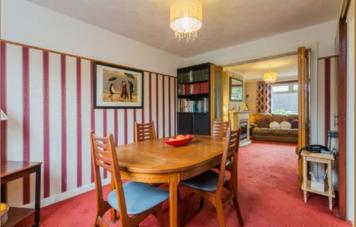

Entering via pedestrian frontage, the reception hallway gives access to a downstairs shower room, front lounge open to the dining room and the kitchen at the rear.

On the upper level there is ample storage and three well proportioned bedrooms and a fully tiled bathroom. From the bedrooms you get those fantastic views over the children's open space to the side and the Old Kilpatrick Hills beyond.