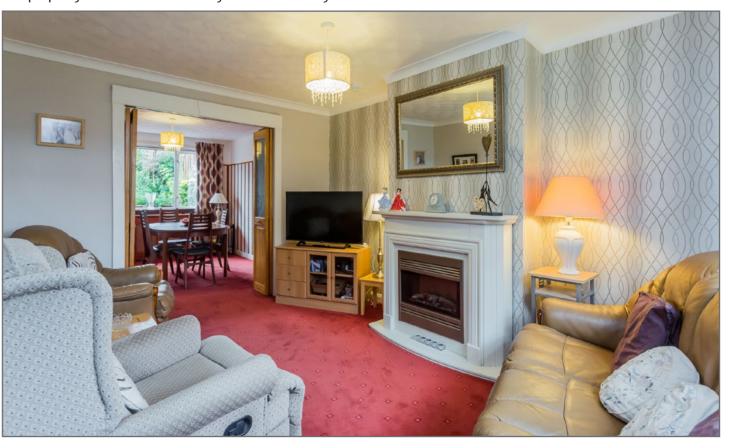

Entering via pedestrian frontage, the reception hallway gives access to a downstairs shower room, front lounge open to the dining room and the kitchen at the rear.

On the upper level there is ample storage and three well proportioned bedrooms and a fully tiled bathroom. From the bedrooms you get those fantastic views over the children's open space to the side and the Old Kilpatrick Hills beyond.