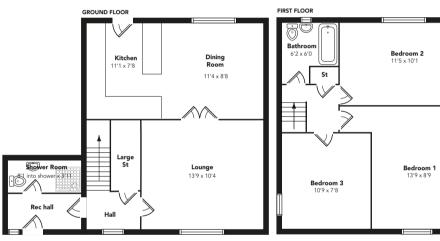

Entering via pedestrian frontage, the reception hallway gives access to a downstairs shower room, front lounge open to the dining room and the kitchen at the rear.

On the upper level there is ample storage and three well proportioned bedrooms and a fully tiled bathroom. From the bedrooms you get those fantastic views over the children's open space to the side and the Old Kilpatrick Hills beyond.

Floorplans are indicative only - not to scale Produced by Plushplans △