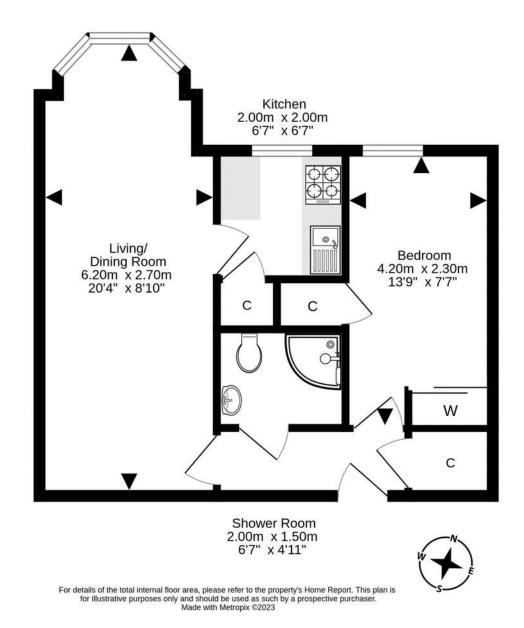

- · Reception hallway with useful walk-in cupboard.
- Living/dining complemented by a bay style window and wall mounted electric fire.
- Fully equipped kitchen with a range of wall and base units along with integrated appliances.
- Double bedroom with built in wardrobe storage and a useful shelved cupboard.
- Shower room comprising WC, wash hand basin and

walk in shower.

- · Double glazing.
- · Electric heating.
- · Beautiful communal gardens.
- · Residents parking.
- Factored by Charles White
- · Secure entry and lift access.