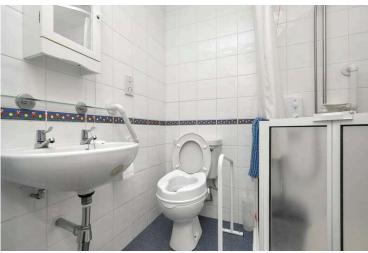

- · Reception hallway with useful walk-in cupboard.
- Living/dining complemented by a bay style window and wall mounted electric fire.
- Fully equipped kitchen with a range of wall and base units along with integrated appliances.
- Double bedroom with built in wardrobe storage and a useful shelved cupboard.
- Shower room comprising WC, wash hand basin and

walk in shower.

- · Double glazing.
- · Electric heating.
- · Beautiful communal gardens.
- · Residents parking.
- Factored by Charles White
- · Secure entry and lift access.