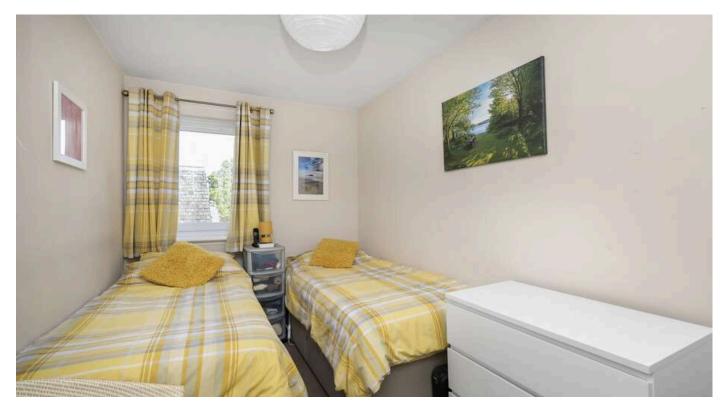

- · Reception hallway with useful walk-in cupboard.
- Living/dining complemented by a bay style window and wall mounted electric fire.
- Fully equipped kitchen with a range of wall and base units along with integrated appliances.
- Double bedroom with built in wardrobe storage and a useful shelved cupboard.
- Shower room comprising WC, wash hand basin and