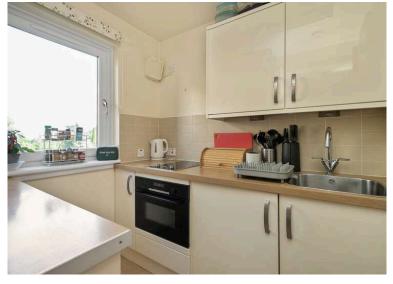

- · Reception hallway with useful walk-in cupboard.
- Living/dining complemented by a bay style window and wall mounted electric fire.
- Fully equipped kitchen with a range of wall and base units along with integrated appliances.
- Double bedroom with built in wardrobe storage and a useful shelved cupboard.
- Shower room comprising WC, wash hand basin and