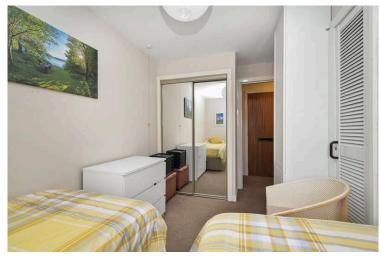

- · Reception hallway with useful walk-in cupboard.
- Living/dining complemented by a bay style window and wall mounted electric fire.
- Fully equipped kitchen with a range of wall and base units along with integrated appliances.
- Double bedroom with built in wardrobe storage and a useful shelved cupboard.
- Shower room comprising WC, wash hand basin and