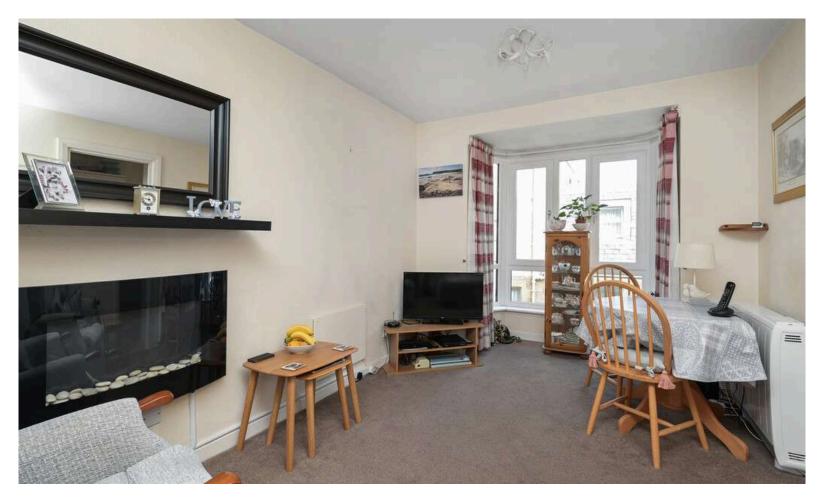

- · Reception hallway with useful walk-in cupboard.
- Living/dining complemented by a bay style window and wall mounted electric fire.
- Fully equipped kitchen with a range of wall and base units along with integrated appliances.
- Double bedroom with built in wardrobe storage and a useful shelved cupboard.
- Shower room comprising WC, wash hand basin and