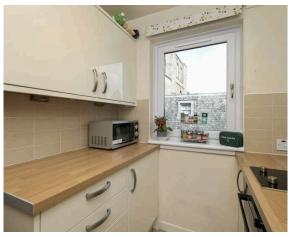

- · Reception hallway with useful walk-in cupboard.
- Living/dining complemented by a bay style window and wall mounted electric fire.
- Fully equipped kitchen with a range of wall and base units along with integrated appliances.
- Double bedroom with built in wardrobe storage and a useful shelved cupboard.
- Shower room comprising WC, wash hand basin and